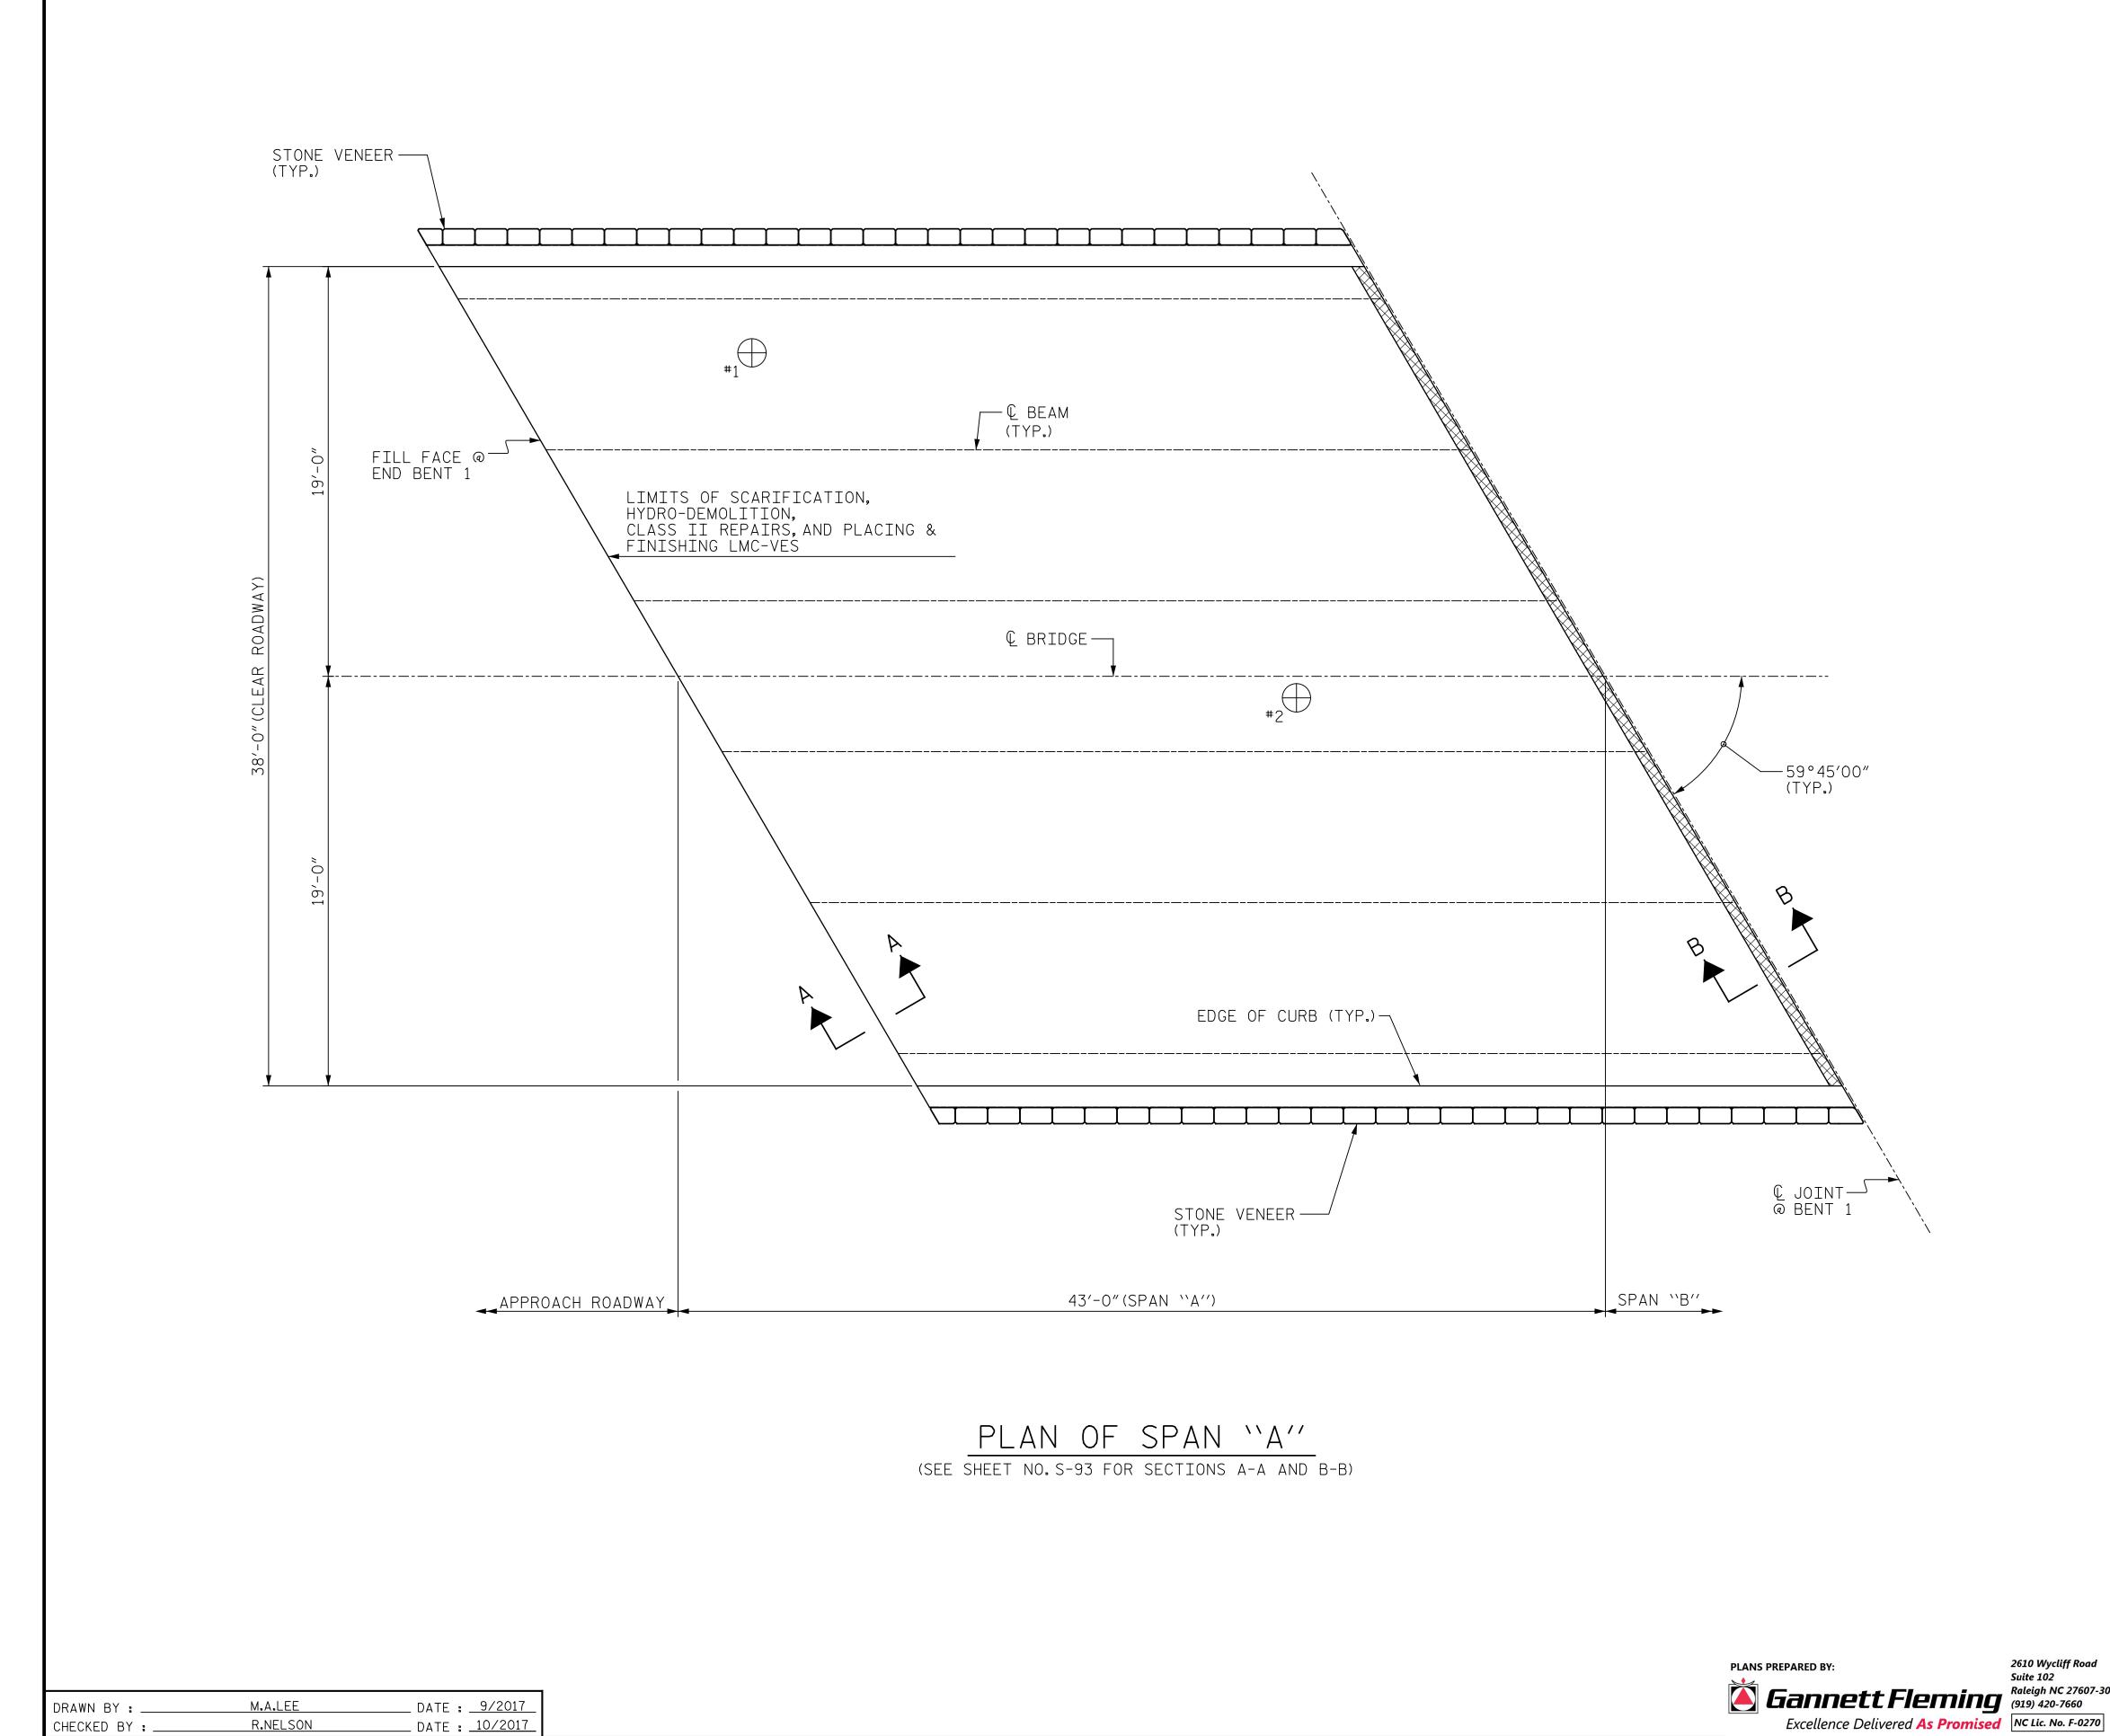

+

+

| SUMMARY OF QUANTITIES FOR SPAN ``A'' |           |        |  |  |  |
|--------------------------------------|-----------|--------|--|--|--|
|                                      | ESTIMATE  | ACTUAL |  |  |  |
| SCARIFYING BRIDGE DECK               | 179.5 SY  |        |  |  |  |
| HYDRO-DEMOLITION OF BRIDGE DECK      | 179.5 SY  |        |  |  |  |
| CLASS II SURFACE PREPARATION         | _         |        |  |  |  |
| BRIDGE JOINT DEMOLITION              | 22.0 SF   |        |  |  |  |
| GROOVING BRIDGE DECK                 | 1475.9 SF |        |  |  |  |

## NOTES:

THE EXISTING BRIDGE DECK HAS AN ASPHALT WEARING SURFACE. IT IS POSSIBLE THAT CLASS II SURFACE PREPARATION MIGHT BE NECESSARY, BUT CANNOT BE ESTIMATED WITH THE AWS PRESENT. THE QUANTITY INDICATED IS FOR BIDDING PURPOSES ONLY. THE ACTUAL QUANTITY SHALL BE CONFIRMED AFTER SCARIFICATION OF BRIDGE DECK.

PAYMENT FOR CLASS II SURFACE PREPARATION. IS BASED UPON SQUARE FEET OF ADDITIONAL DEMOLITION REQUIRED FOLLOWING SCARIFICATION OF BRIDGE DECK. SEE ``OVERLAY SURFACE PREPARATION'' SPECIAL PROVISION.

- SCARIFYING AND HYDRO-DEMOLITION OF BRIDGE DECK
- APPROX.AREA CLASS II SURFACE PREPARATION
- BRIDGE JOINT DEMOLITION
- - TEST LOCATIONS

## NO DEFICIENCIES NOTED DURING FIELD SCOPING INSPECTION. THE CONTRACTOR AND ENGINEER SHALL INSPECT THE DECK SURFACE AFTER SCARFICATION FOR POTENTIAL CLASS II REPAIRS.

|                                          |         | UNCO      | MBE            |                  | <u>A</u><br>DUNTY      |
|------------------------------------------|---------|-----------|----------------|------------------|------------------------|
| DocuSigned by:<br>BAJF91762D7044A        |         | RTMENT    | RALEIGH        | nsporta<br>PARAT |                        |
|                                          |         | SHEET NO. |                |                  |                        |
| DOCUMENT NOT CONSIDERED                  | NO. BY: | DATE:     | NO. BY:        | DATE:            | S-89                   |
| FINAL UNLESS ALL<br>SIGNATURES COMPLETED | 1       |           | <u> 종</u><br>좌 |                  | TOTAL<br>SHEETS<br>208 |