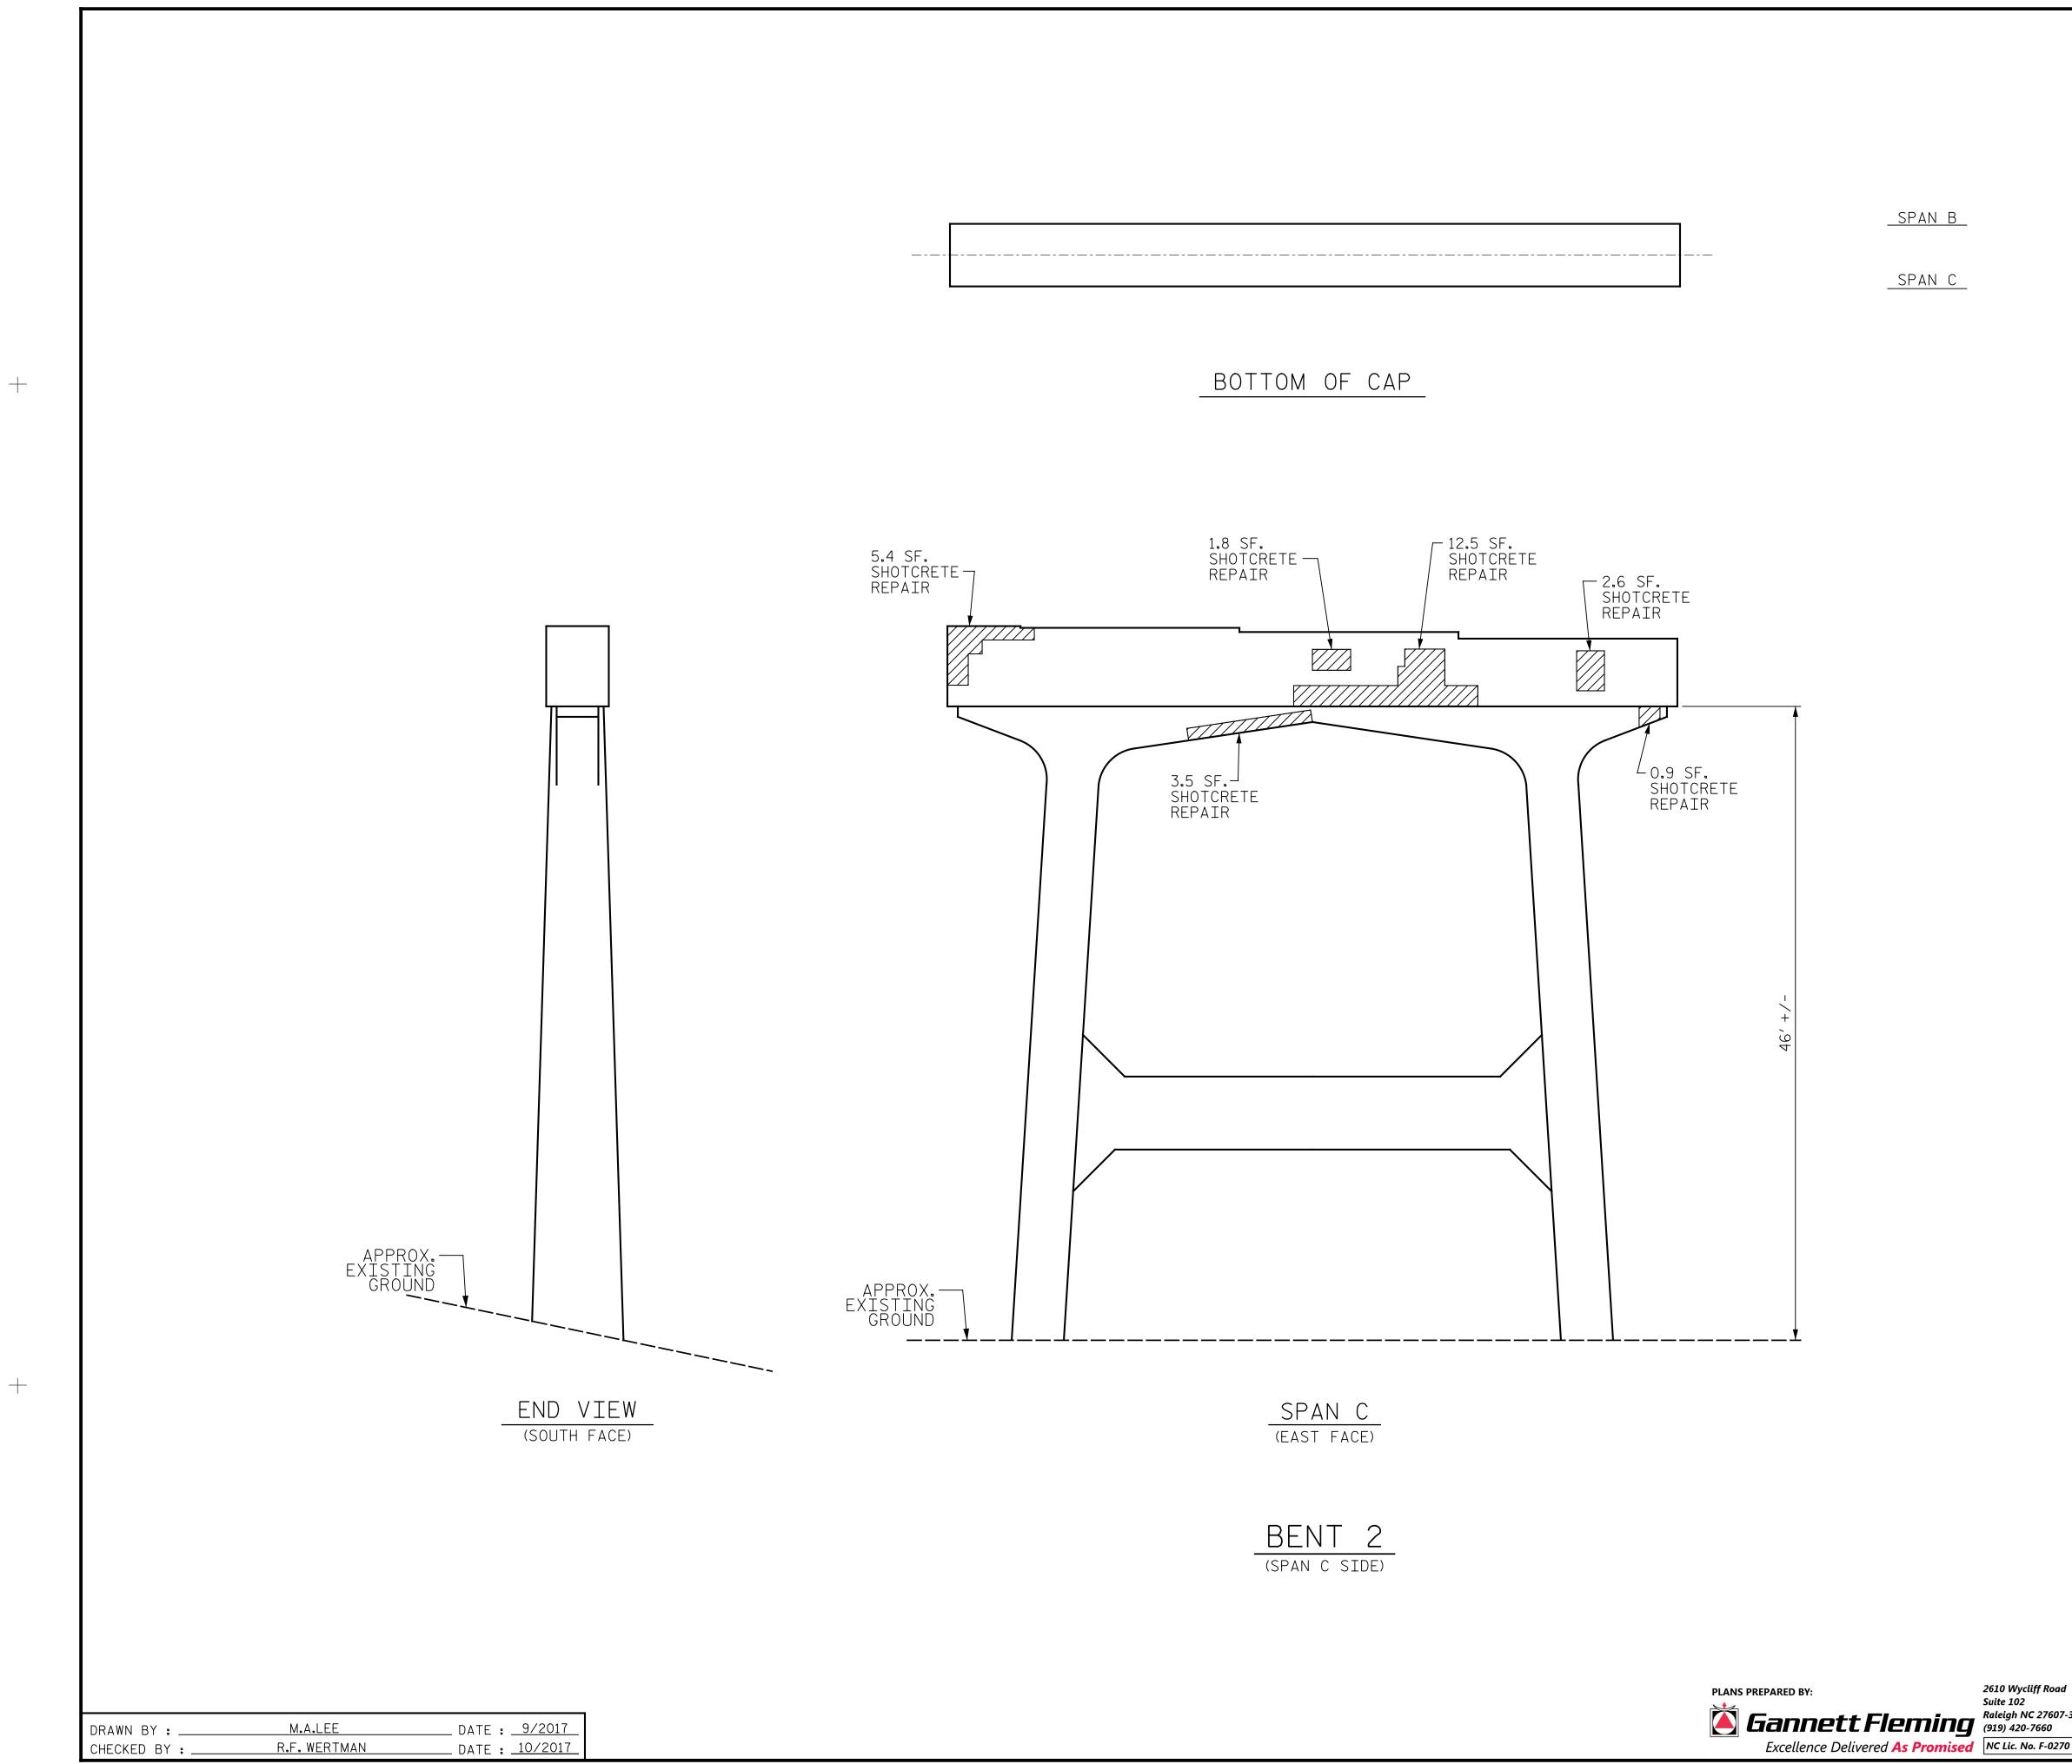

## NOTES:

REPAIR LOCATIONS AND ESTIMATE OF QUANTITIES ARE GIVEN WITH THE BEST INFORMATION AVAILABLE. IF ADDITIONAL REPAIRS NOT SHOWN ON THE DRAWINGS ARE DEEMED NECESSARY BY THE INSPECTOR OR ENGINEER THE CONTRACTOR SHALL NOTE ON THE DRAWINGS THE APPROXIMATE LOCATION AND DESCRIPTION OF THE REPAIRS AND ADJUST THE ACTUAL QUANTITIES ENTERED INTO THE REPAIR QUANTITY TABLE.

SHOTCRETE REPAIRS MAY BE REPLACED WITH CONCRETE REPAIRS WITH THE APPROVAL OF THE ENGINEER.

FOR SHOTCRETE REPAIRS, SEE SPECIAL PROVISIONS.

FOR CONCRETE REPAIR DETAILS, SEE "TYPICAL CAP & COLUMN REPAIR DETAILS"SHEET.

- SHOTCRETE REPAIR

- CONCRETE REPAIR

|                                                                                                                                                  | PROJECT NO. <u>I-5889A</u><br><u>BUNCOMBE</u> county<br>BRIDGE NO. <u>356</u>                                                                                              |
|--------------------------------------------------------------------------------------------------------------------------------------------------|----------------------------------------------------------------------------------------------------------------------------------------------------------------------------|
| TH CAROL                                                                                                                                         | STATE OF NORTH CAROLINA DEPARTMENT OF TRANSPORTATION RALEIGH                                                                                                               |
| DocuSigned by:<br>Exi B The CAROLAND<br>SEAL<br>SEAL<br>O20208<br>HIPPORER<br>BASENTA<br>DocuSigned by:<br>Exi B The A 11/16/2017<br>BASENTOCIAL | BENT 2<br>SPAN C SIDE                                                                                                                                                      |
| ad                                                                                                                                               | REVISIONS SHEET NO.                                                                                                                                                        |
| 77-3073 DOCUMENT NOT CONSIDERED<br>FINAL UNLESS ALL<br>SIGNATURES COMPLETED                                                                      | NO.         BY:         DATE:         NO.         BY:         DATE:         S-75           1         3         3         5         TOTAL SHEETS         SHEETS         208 |