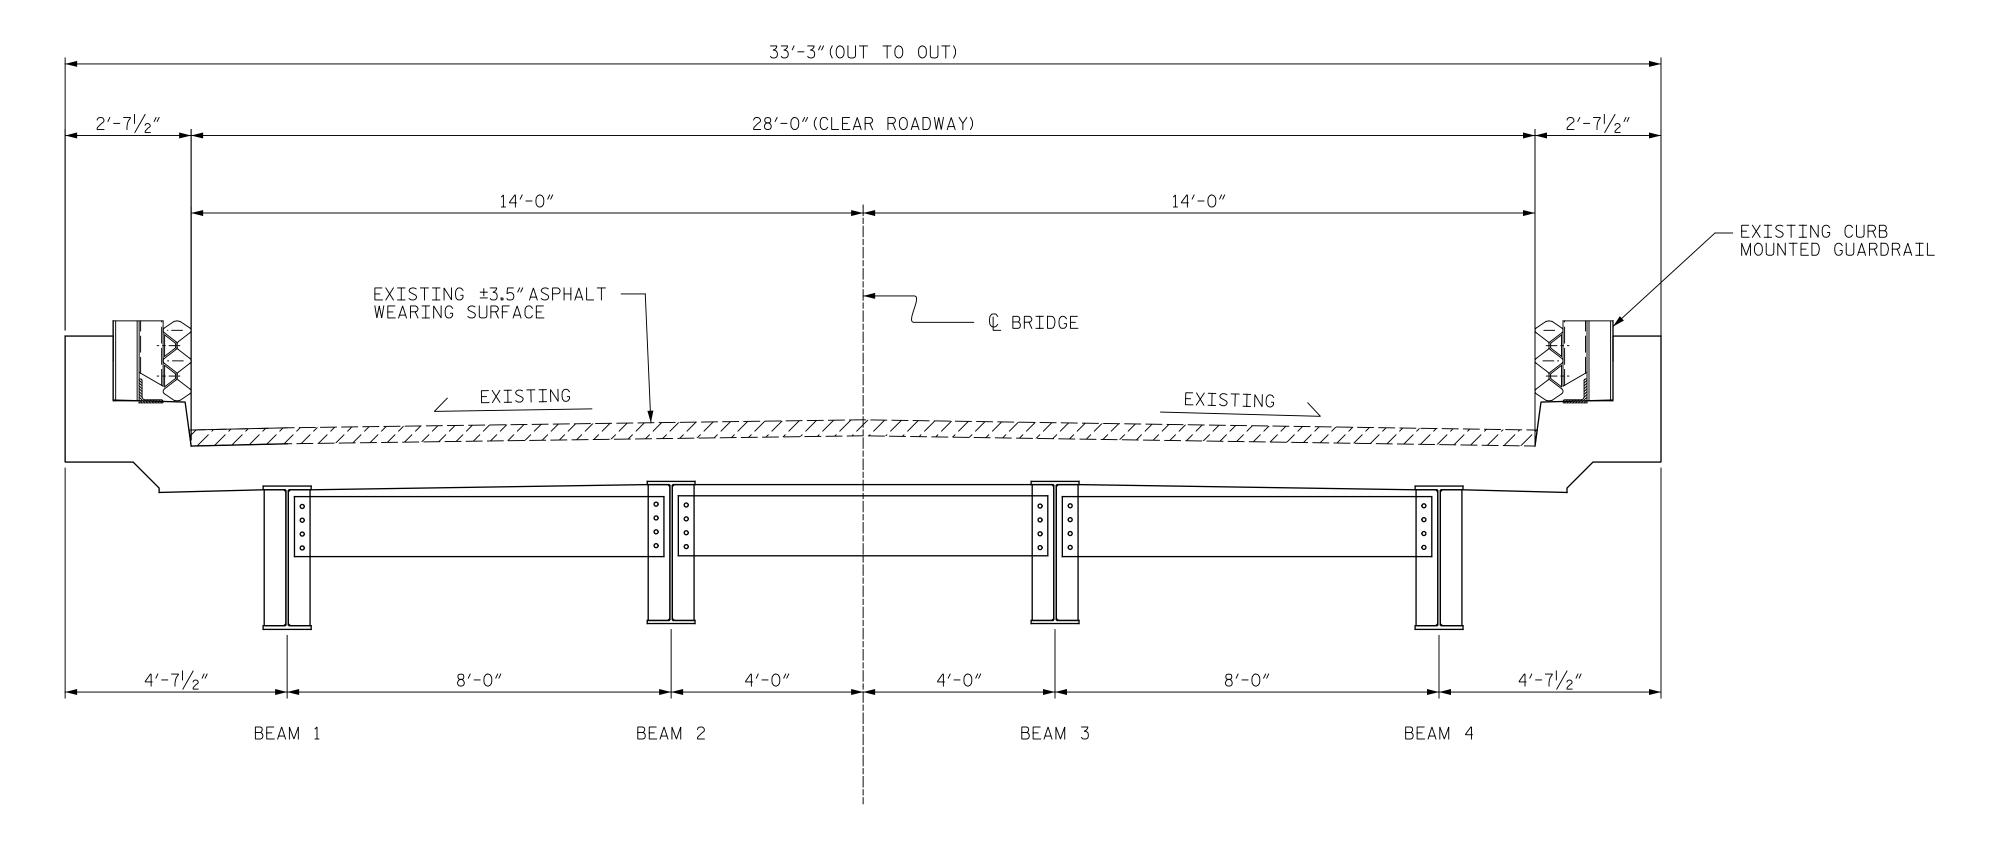

TYPICAL SECTION (EXISTING)

PROJECT NO. I-5889A BUNCOMBE \_\_\_ COUNTY 356 BRIDGE NO.\_\_\_\_

STATE OF NORTH CAROLINA

DEPARTMENT OF TRANSPORTATION

RALEIGH

TYPICAL SECTION

PLANS PREPARED BY:

2610 Wycliff Road
Suite 102
Raleigh NC 27607-3073
(919) 420-7660