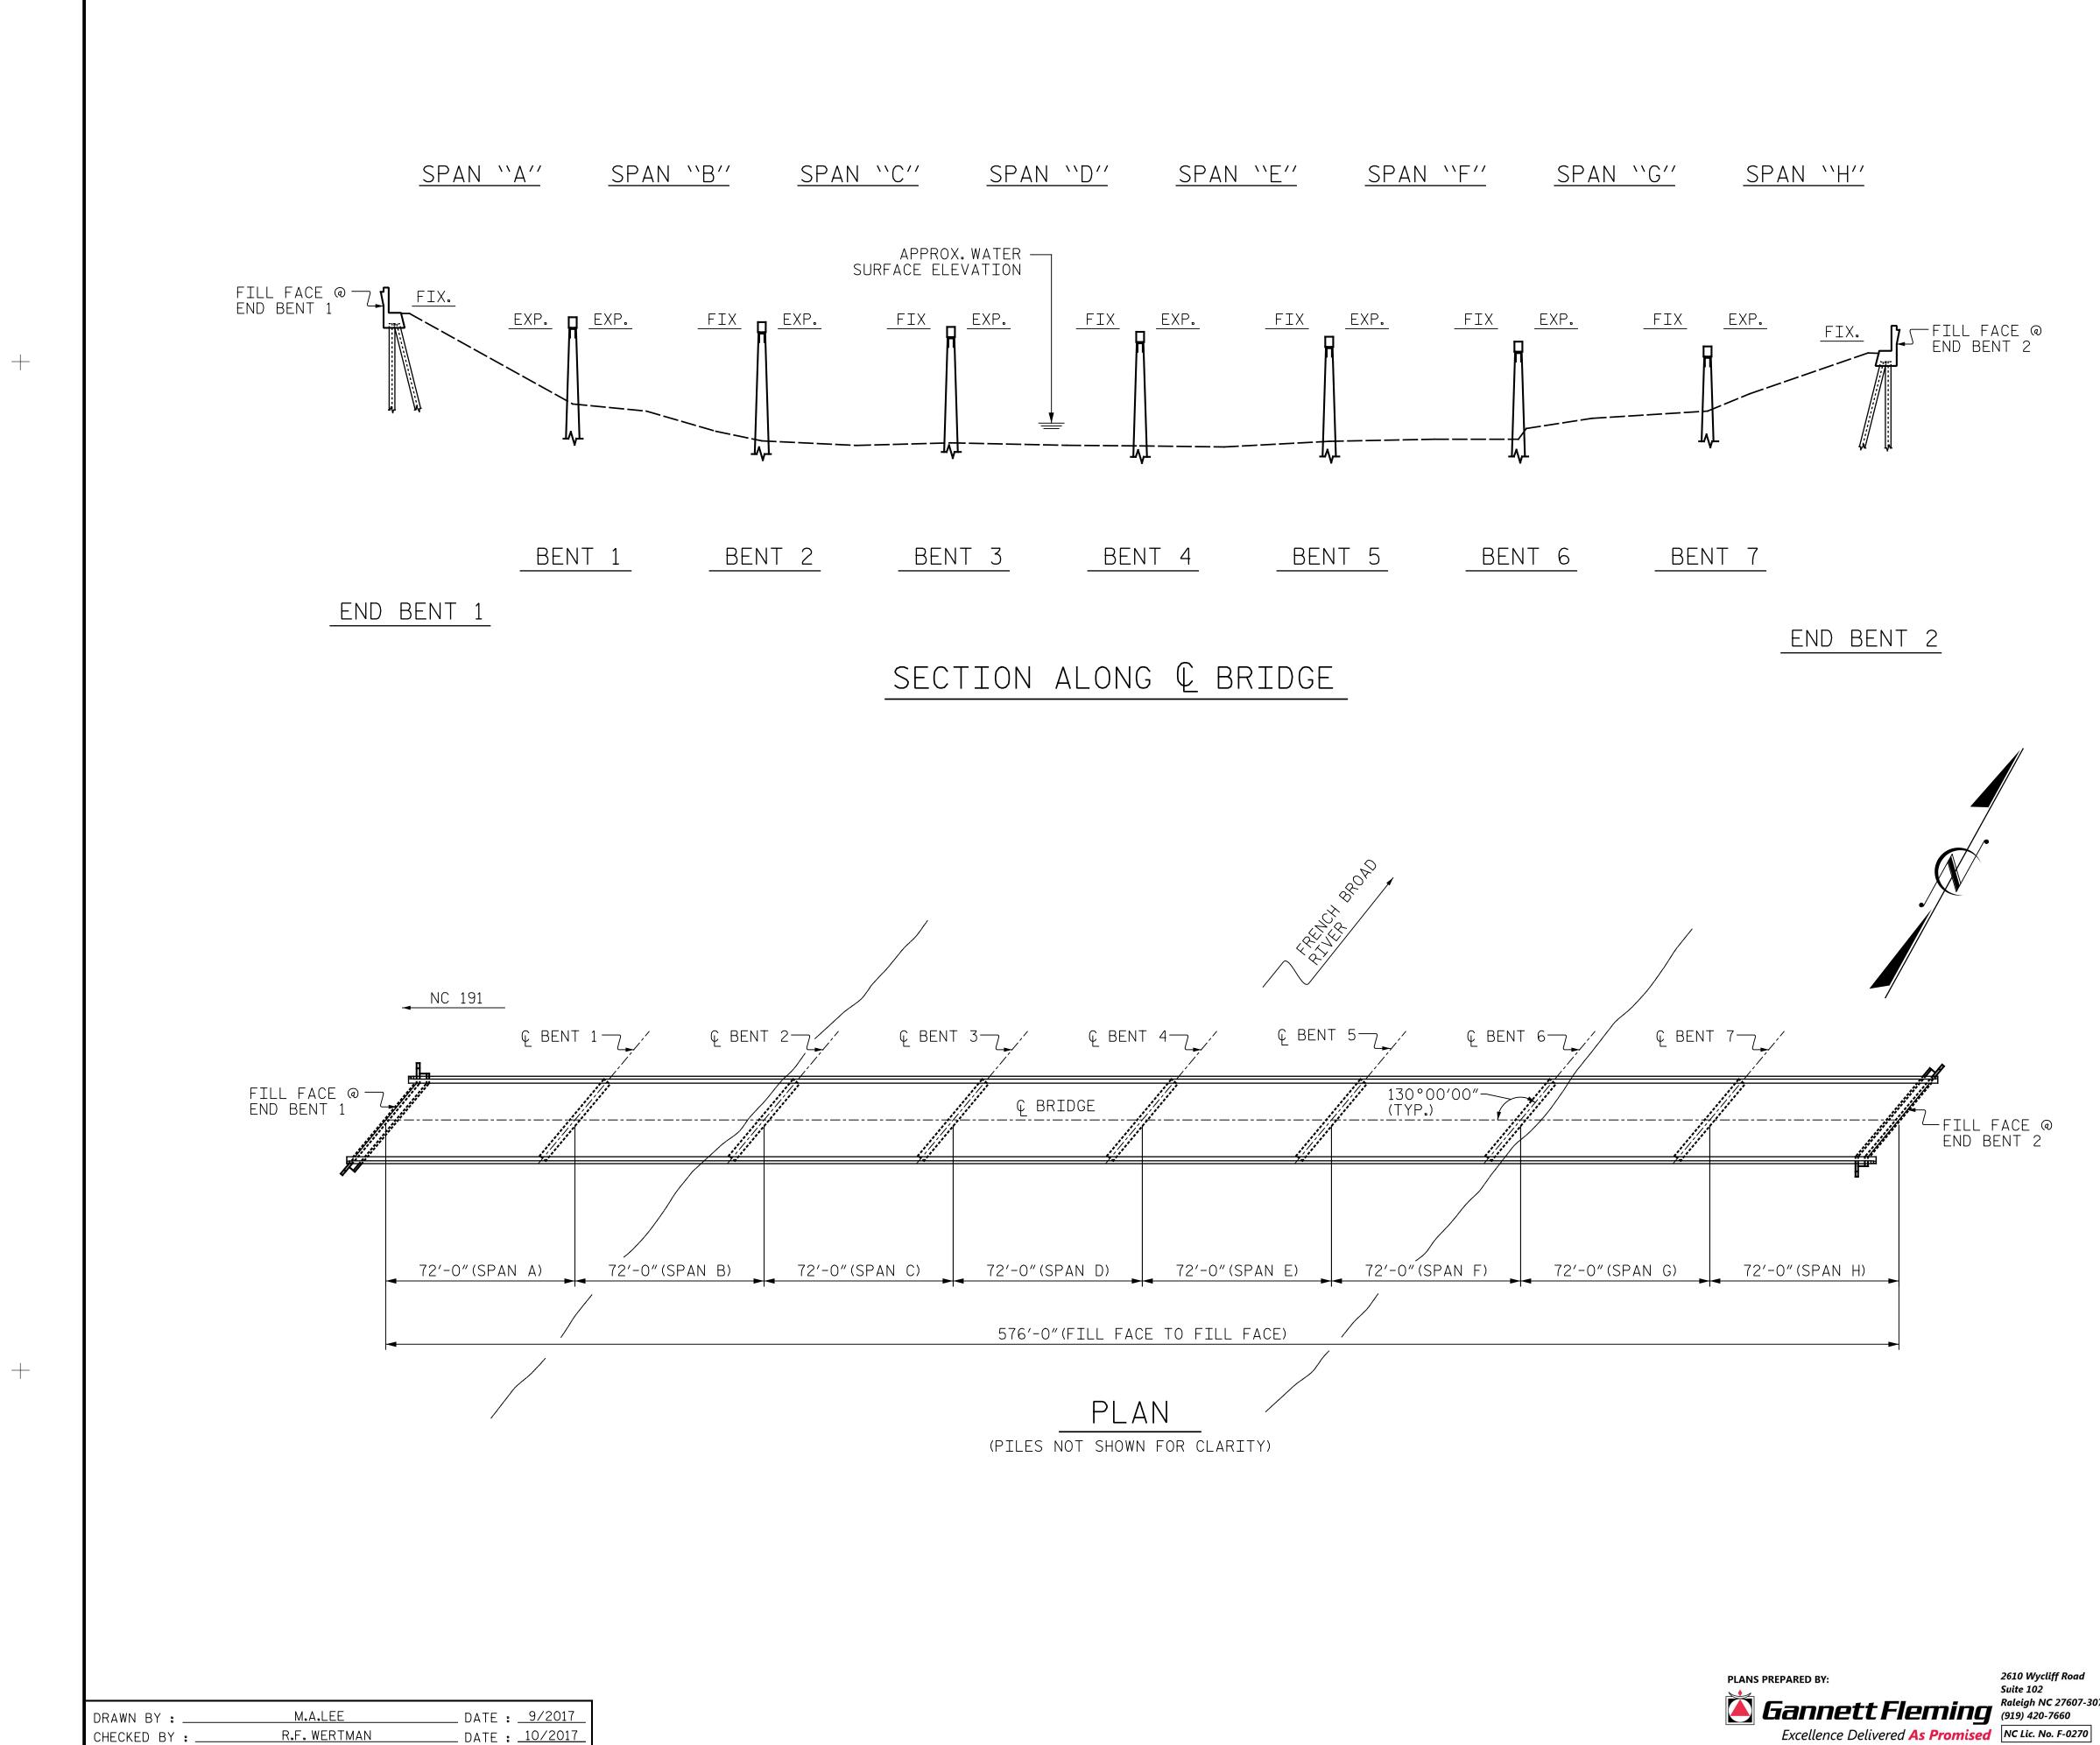

## NOTE:

PROFILE INFORMATION IS TAKEN FROM THE ORIGINAL PLANS AND THE ROUTINE INSPECTION REPORT DATED 10/26/2015. BRIDGE ORIENTATION CONFORMS TO EXISTING BRIDGE PLANS.

## SCOPE OF WORK

- SUBSTRUCTURE REPAIRS TO END BENTS AND BENT CAPS

## CONSTRUCTION SEQUENCE

1.) PERFORM SHOTCRETE REPAIRS TO SUBSTRUCTURE.

I HEREBY CERTIFY THAT THIS STRUCTURE WAS REHABILITATED ACCORDING TO THESE PLANS OR AS NOTED HEREIN.

RESIDENT ENGINEER

DATE

| -                                        | Projec<br>B                                                  | CT NO.<br>Unco |         | <u>-5889</u><br>cc | A<br>DUNTY             |
|------------------------------------------|--------------------------------------------------------------|----------------|---------|--------------------|------------------------|
|                                          | BRIDGE NO. 356                                               |                |         |                    |                        |
|                                          | SHEET 1 OF                                                   | - 2            |         |                    |                        |
| SEAL<br>020208                           | STATE OF NORTH CAROLINA DEPARTMENT OF TRANSPORTATION RALEIGH |                |         |                    |                        |
|                                          | GENERAL DRAWING                                              |                |         |                    |                        |
| Ein Bruch p 11/16/2017                   | BRIDGE #356 ON I-40 WBL<br>over french broad<br>river        |                |         |                    |                        |
| BA9F91762D7044A                          | REVISIONS SHEET NO                                           |                |         |                    |                        |
| 073<br>Document not considered           | NO. BY:                                                      | DATE:          | NO. BY: | DATE:              | S-68                   |
| FINAL UNLESS ALL<br>SIGNATURES COMPLETED | 1                                                            |                | 3<br>4  |                    | TOTAL<br>SHEETS<br>208 |