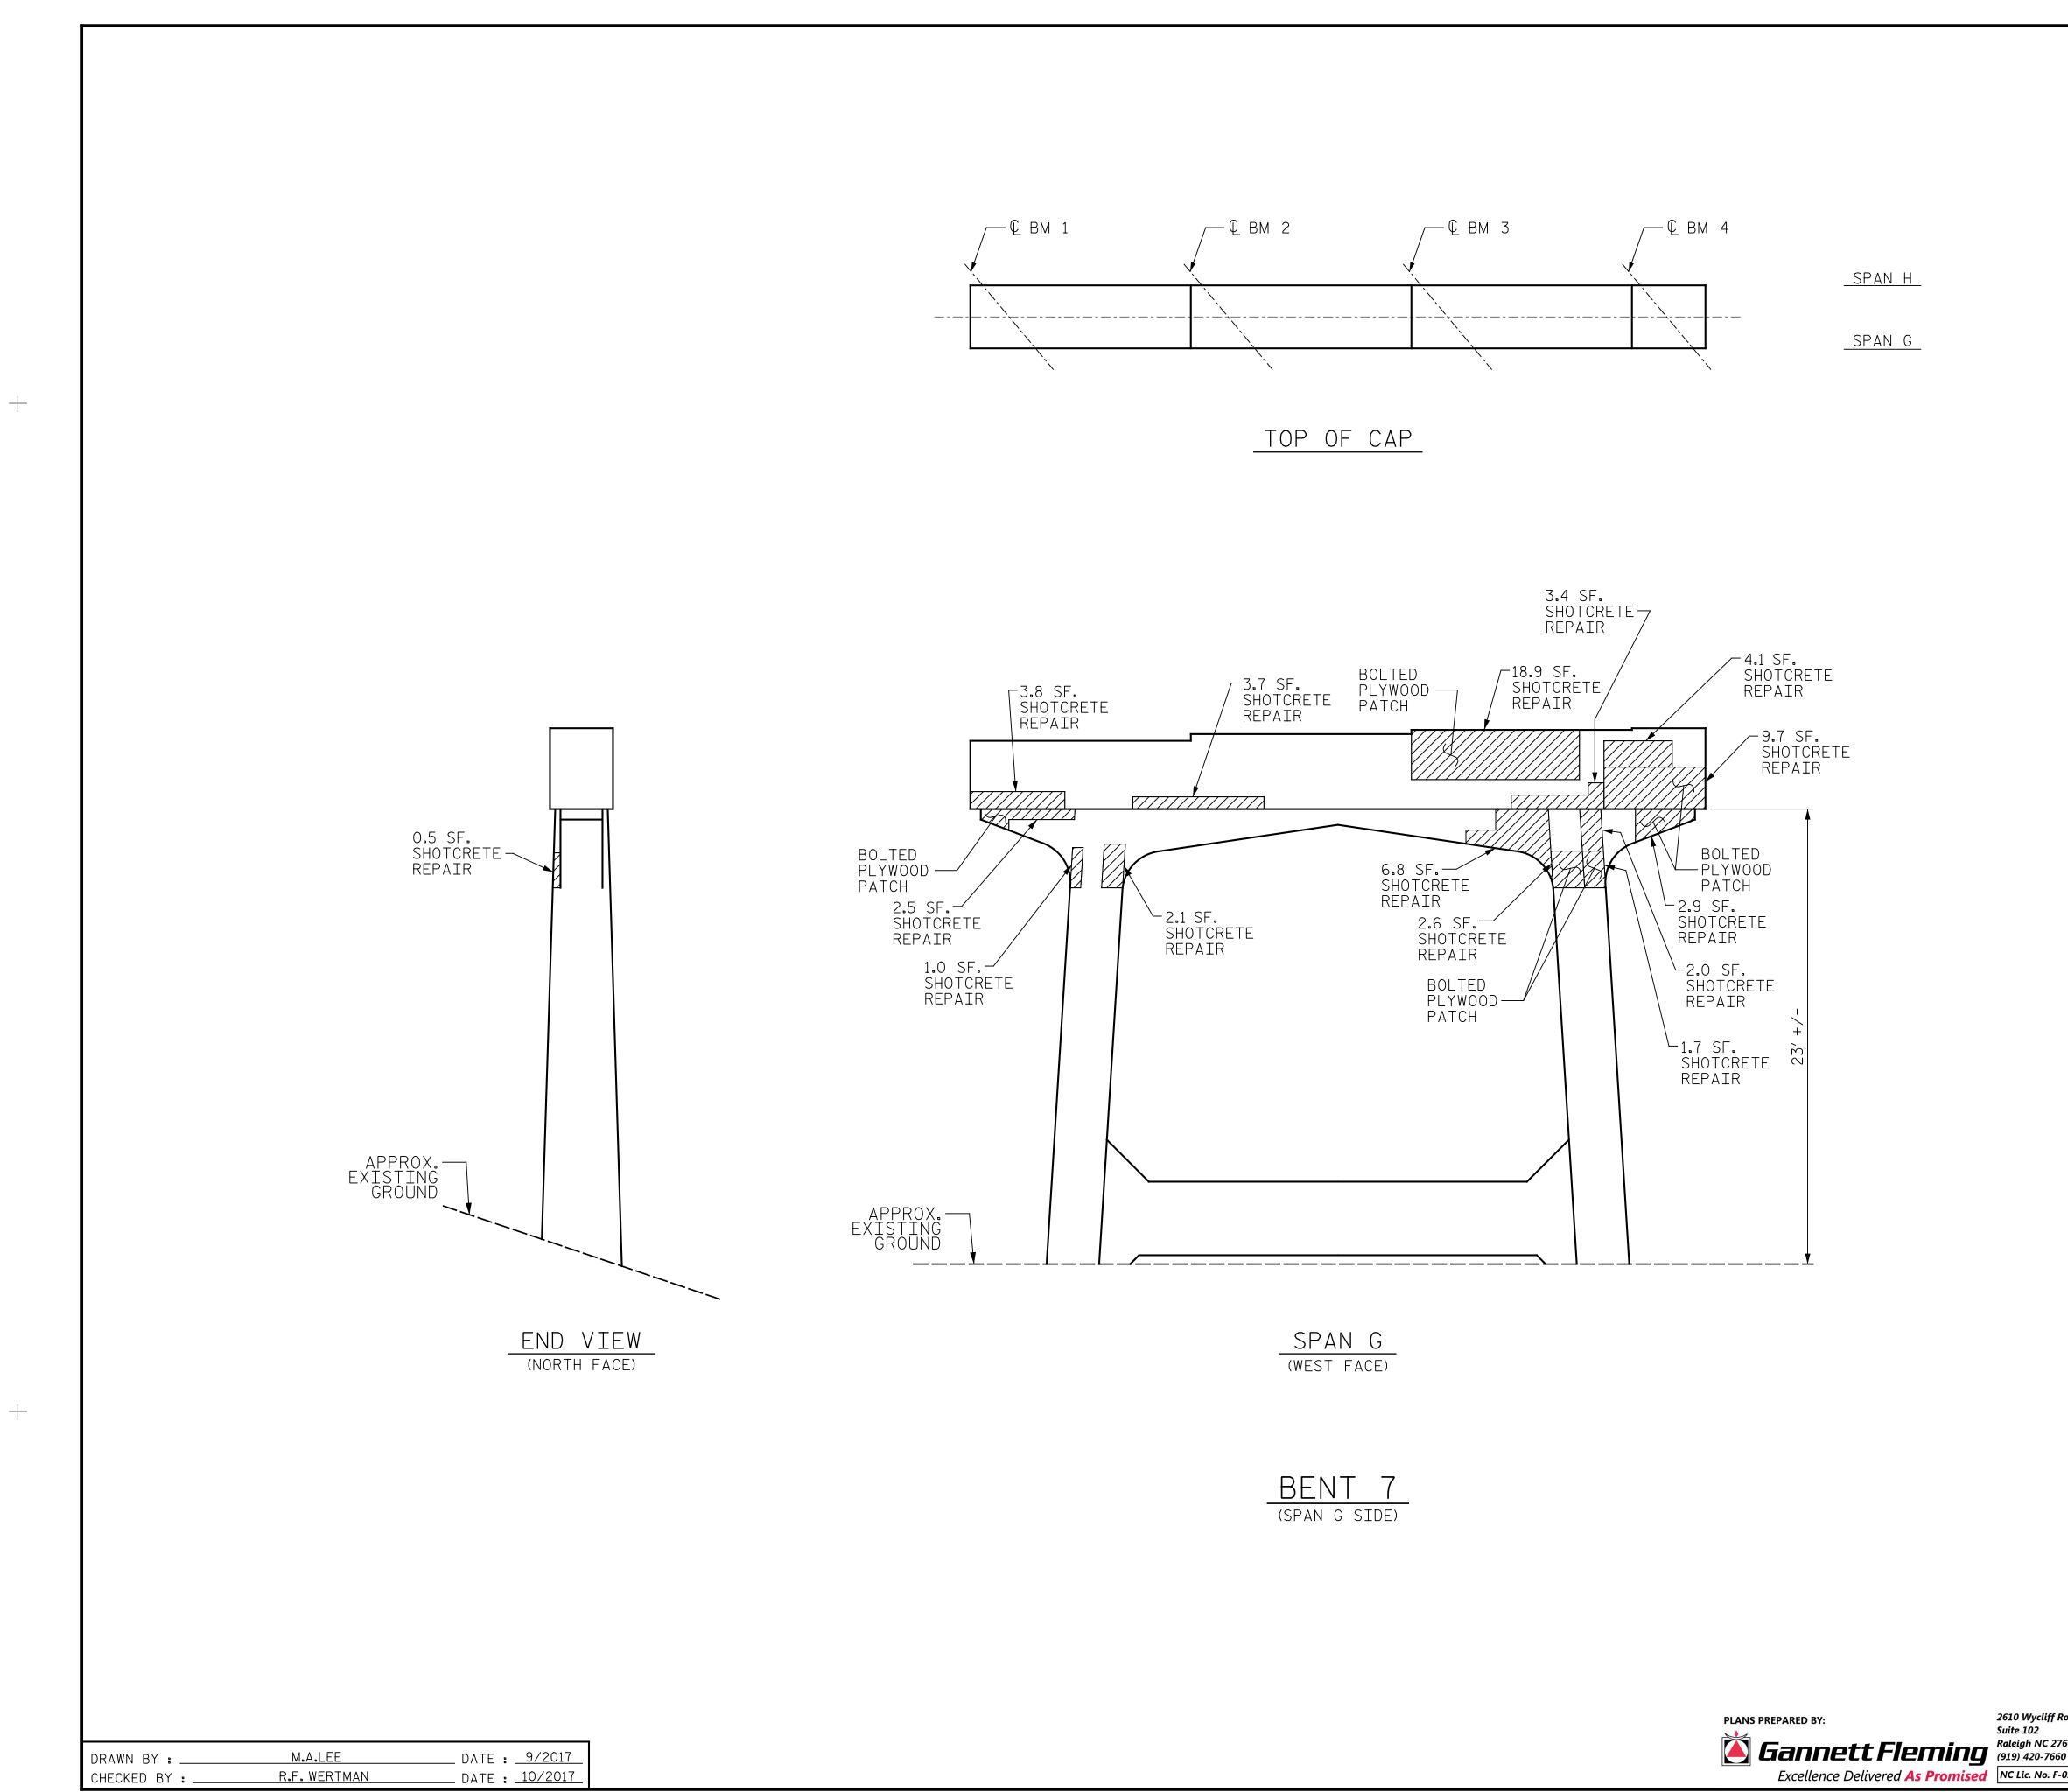

| AS-BUILT REPAIR QUANTITY TABLE |            |              |            |             |              |  |
|--------------------------------|------------|--------------|------------|-------------|--------------|--|
| BENT 7 REPAIRS                 | QUANTITIES |              |            |             |              |  |
|                                | ESTIMATE   |              | ACTUAL     |             |              |  |
| SHOTCRETE REPAIRS              | AREA<br>SF | VOLUME<br>CF | AREA<br>SF | DEPTH<br>FT | VOLUME<br>CF |  |
| CAP (VERTICAL FACE)            | 106.0      | 53.0         |            |             |              |  |
| CAP (HORIZONTAL, CORNER)       | 0          | 0            |            |             |              |  |
| COLUMN                         | 0          | 0            |            |             |              |  |

VALUES IN CHART REPRESENT ESTIMATED REPAIR TOTALS AFTER REMOVAL OF UNSOUND CONCRETE, MIN. OF 1"BEHIND REBAR AND MIN. 2"CL TO SAWCUT. SEE REPÁIR DETAILS.

NOTES:

REPAIR LOCATIONS AND ESTIMATE OF QUANTITIES ARE GIVEN WITH THE BEST INFORMATION AVAILABLE. IF ADDITIONAL REPAIRS NOT SHOWN ON THE DRAWINGS ARE DEEMED NECESSARY BY THE INSPECTOR OR ENGINEER THE CONTRACTOR SHALL NOTE ON THE DRAWINGS THE APPROXIMATE LOCATION AND DESCRIPTION OF THE REPAIRS AND ADJUST THE ACTUAL QUANTITIES ENTERED INTO THE REPAIR QUANTITY TABLE.

SHOTCRETE REPAIRS MAY BE REPLACED WITH CONCRETE REPAIRS WITH THE APPROVAL OF THE ENGINEER.

FOR SHOTCRETE REPAIRS, SEE SPECIAL PROVISIONS.

FOR CONCRETE REPAIR DETAILS, SEE "TYPICAL CAP & COLUMN REPAIR DETAILS" SHEET.

- SHOTCRETE REPAIR

- CONCRETE REPAIR

|                                           | PROJECT NO. <u>I-5889A</u><br><u>BUNCOMBE</u> county<br>BRIDGE NO. <u>352</u> |  |  |  |  |
|-------------------------------------------|-------------------------------------------------------------------------------|--|--|--|--|
| THE CAROLINE                              | STATE OF NORTH CAROLINA<br>DEPARTMENT OF TRANSPORTATION<br>RALEIGH            |  |  |  |  |
| DocuSigned by:                            | BENT 7<br>Span g side                                                         |  |  |  |  |
| Ei Bruch (h 11/16/2017<br>BA9F91762D7044A |                                                                               |  |  |  |  |
| Road                                      | REVISIONS SHEET NO.                                                           |  |  |  |  |
| 7607-3073 DOCUMENT NOT CONSIDERE          | NO. BY: DATE: NO. BY: DATE: S-66                                              |  |  |  |  |
| FINAL UNLESS ALL SIGNATURES COMPLETED     | 1 3 TOTAL<br>2 4 208                                                          |  |  |  |  |
| JIONATONES COMPLETED                      | 任  208                                                                        |  |  |  |  |