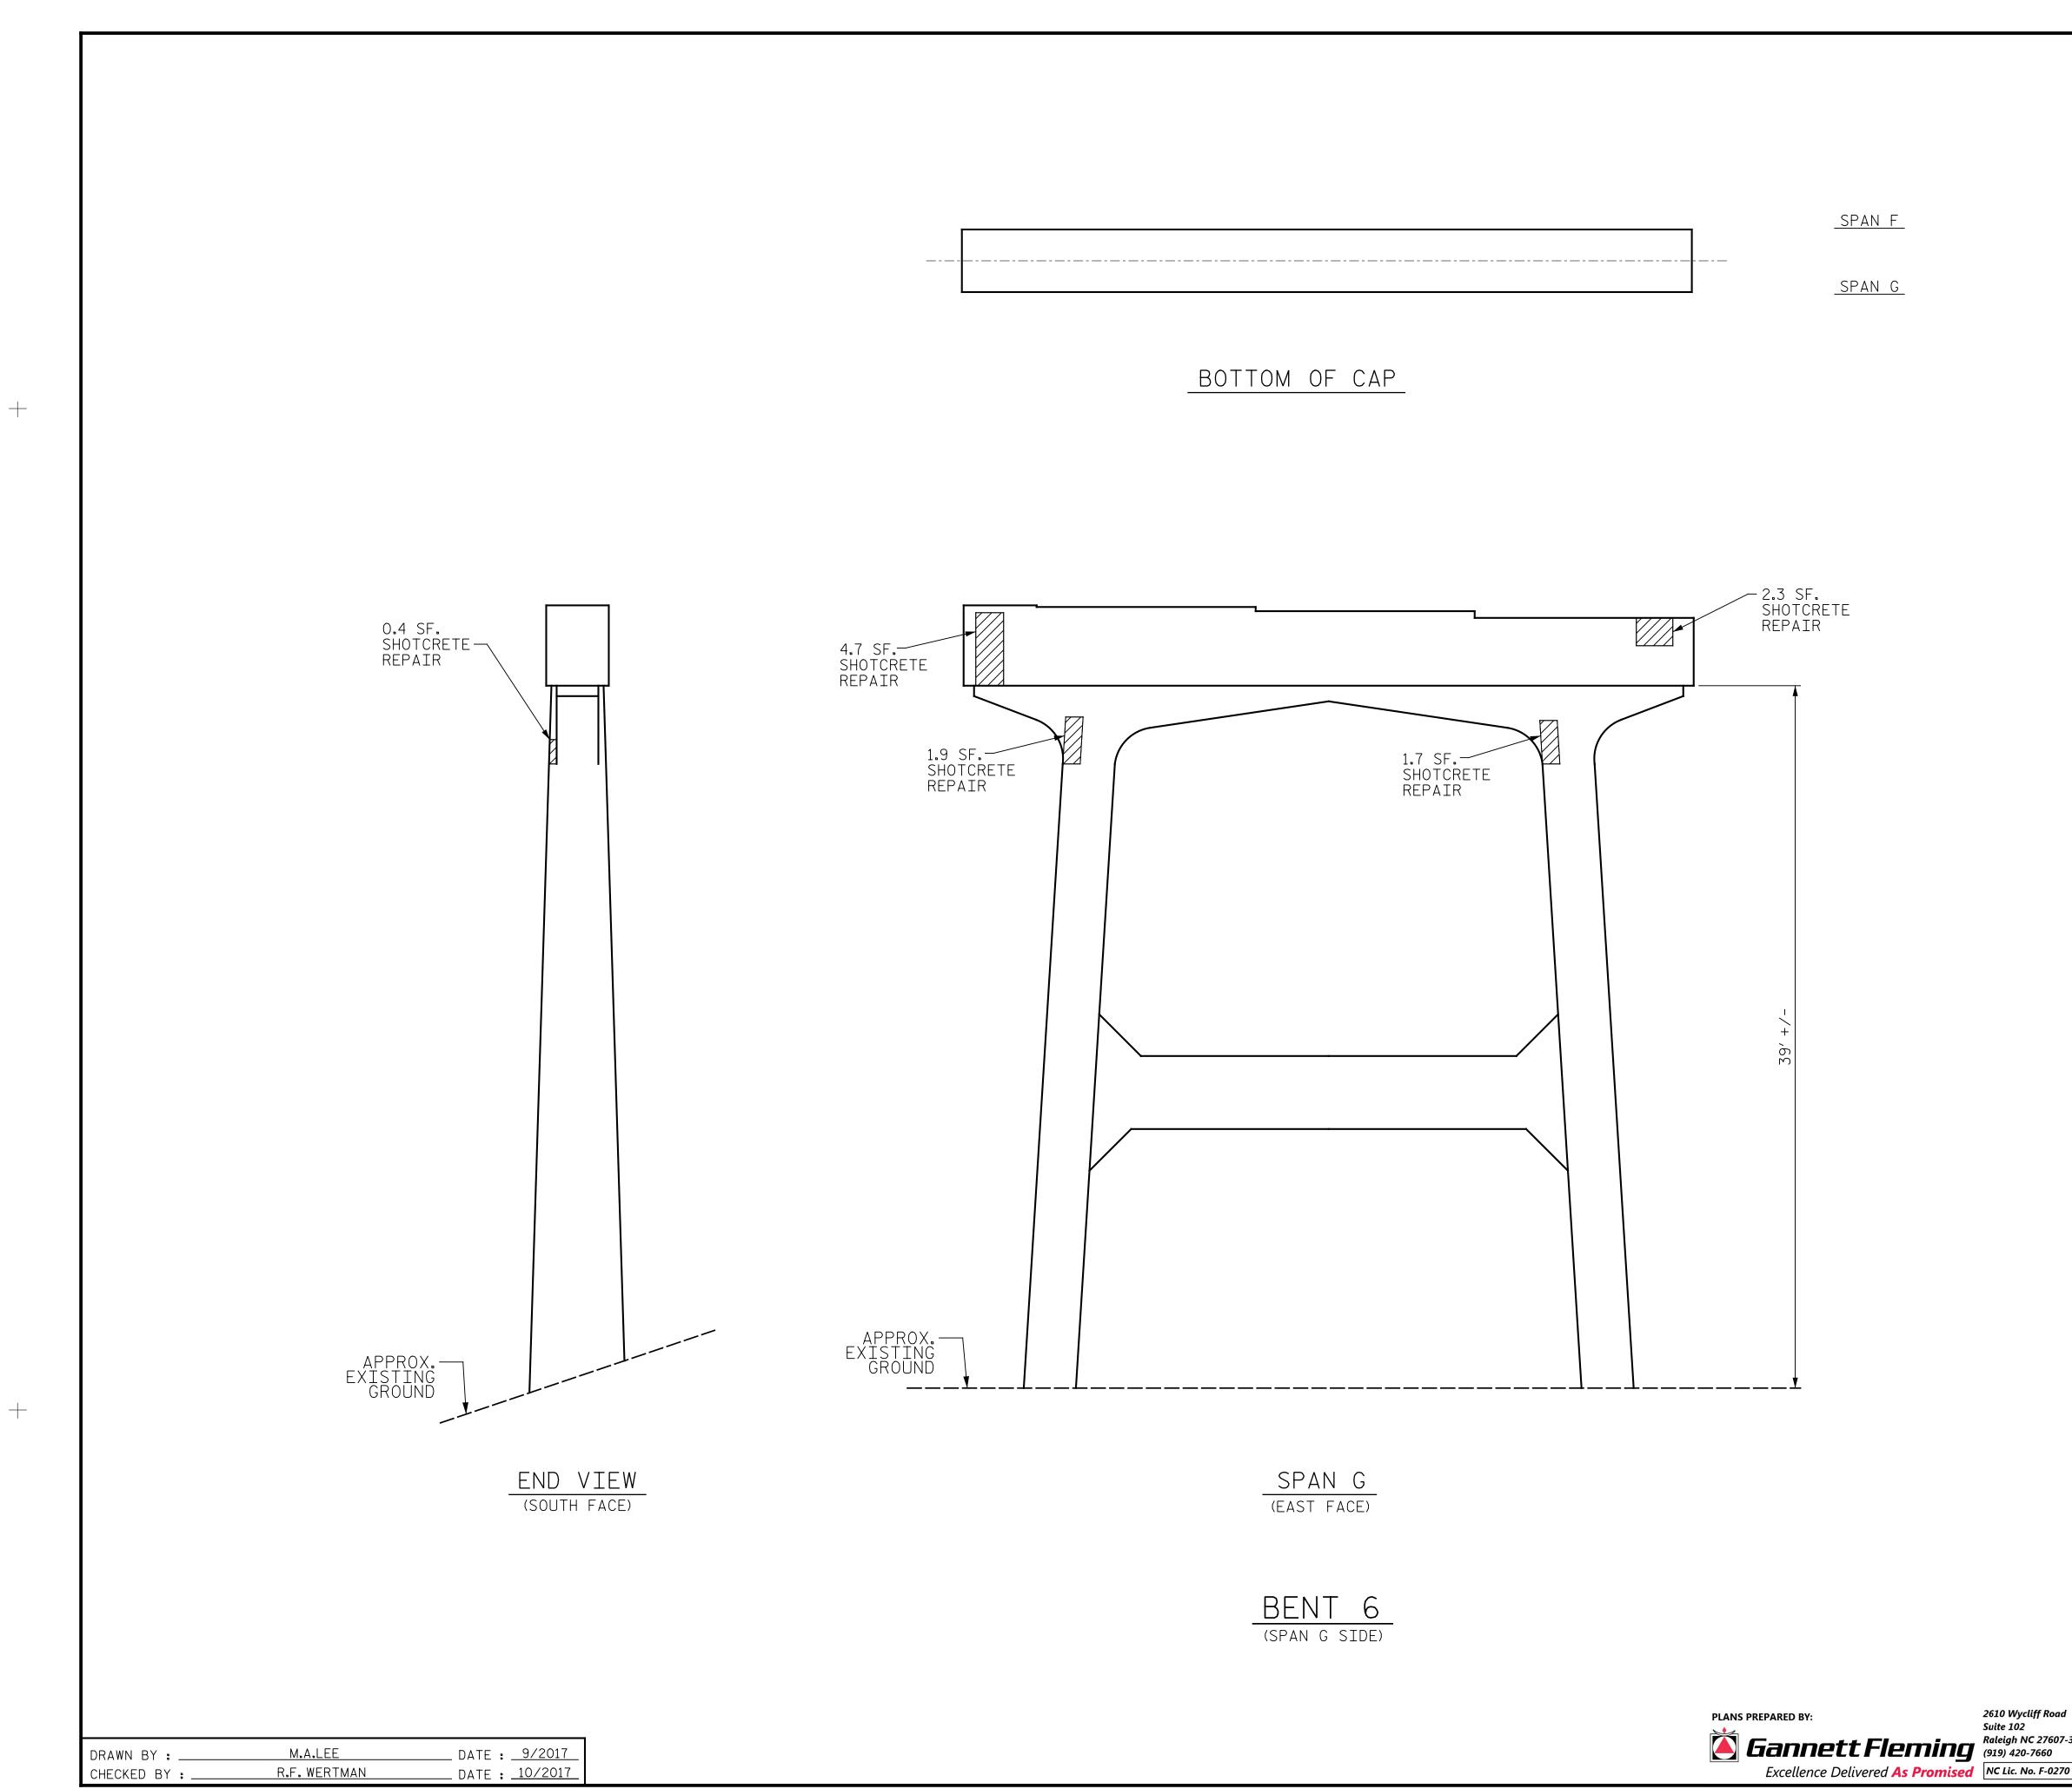

## NOTES:

REPAIR LOCATIONS AND ESTIMATE OF QUANTITIES ARE GIVEN WITH THE BEST INFORMATION AVAILABLE. IF ADDITIONAL REPAIRS NOT SHOWN ON THE DRAWINGS ARE DEEMED NECESSARY BY THE INSPECTOR OR ENGINEER THE CONTRACTOR SHALL NOTE ON THE DRAWINGS THE APPROXIMATE LOCATION AND DESCRIPTION OF THE REPAIRS AND ADJUST THE ACTUAL QUANTITIES ENTERED INTO THE REPAIR QUANTITY TABLE.

SHOTCRETE REPAIRS MAY BE REPLACED WITH CONCRETE REPAIRS WITH THE APPROVAL OF THE ENGINEER.

FOR SHOTCRETE REPAIRS, SEE SPECIAL PROVISIONS.

FOR CONCRETE REPAIR DETAILS, SEE "TYPICAL CAP & COLUMN REPAIR DETAILS"SHEET.

- SHOTCRETE REPAIR

- CONCRETE REPAIR

|                                                                    | PROJECT NO. <u>I-5889A</u><br><u>BUNCOMBE</u> county<br>BRIDGE NO. <u>352</u> |  |               |       |                        |  |
|--------------------------------------------------------------------|-------------------------------------------------------------------------------|--|---------------|-------|------------------------|--|
| STATE OF NORTH CAROLINA<br>DEPARTMENT OF TRANSPORTATION<br>RALEIGH |                                                                               |  |               |       | TION                   |  |
| SEAL<br>020208                                                     | BENT 6<br>SPAN G SIDE                                                         |  |               |       |                        |  |
| Ein Bhil J 11/16/2017<br>BASF91762D7044A                           |                                                                               |  |               |       |                        |  |
| ad                                                                 | REVISIONS                                                                     |  |               |       | SHEET NO.              |  |
| 07-3073 DOCUMENT NOT CONSIDERED                                    | NO. BY:                                                                       |  | NO. BY:       | DATE: | S-65                   |  |
| FINAL UNLESS ALL<br>SIGNATURES COMPLETED                           | 12                                                                            |  | <u>ঙ</u><br>4 |       | total<br>sheets<br>208 |  |