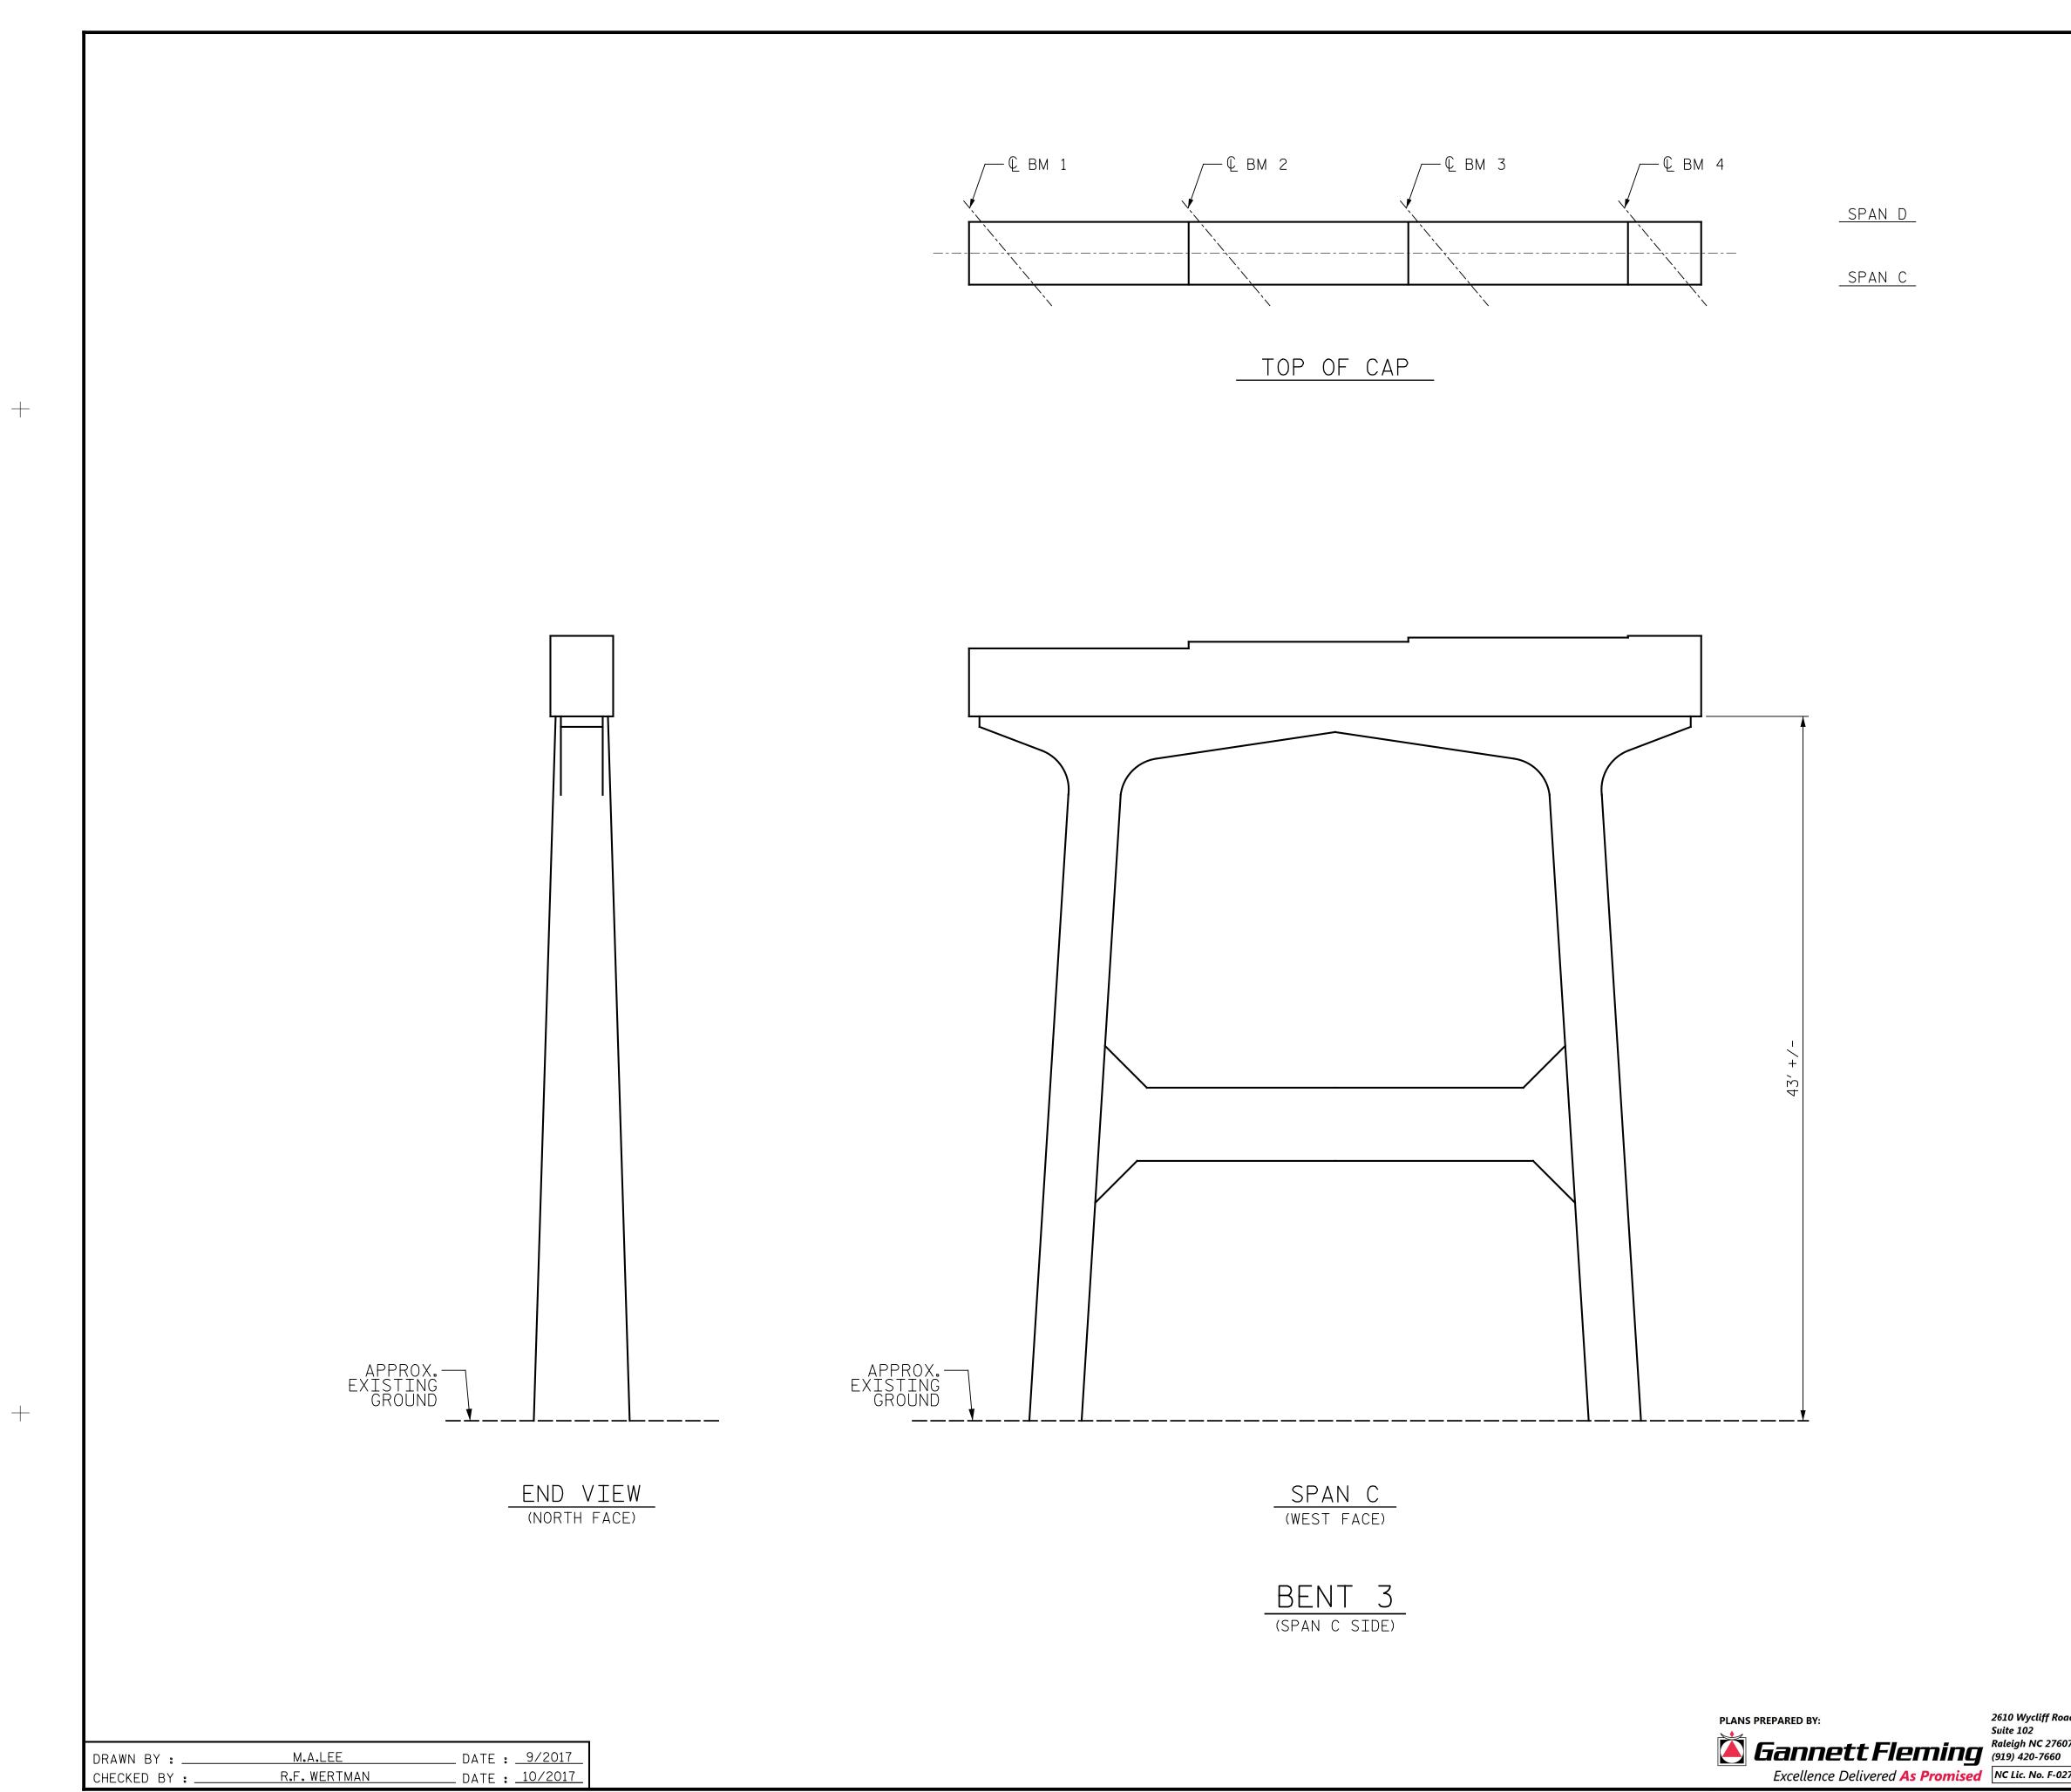

| AS-BUILT REPAIR QUANTITY TABLE |            |              |            |             |              |  |  |  |  |
|--------------------------------|------------|--------------|------------|-------------|--------------|--|--|--|--|
| BENT 3 REPAIRS                 | QUANTITIES |              |            |             |              |  |  |  |  |
| DENT J REFAIRS                 | ESTI       | ACTUAL       |            |             |              |  |  |  |  |
| SHOTCRETE REPAIRS              | AREA<br>SF | VOLUME<br>CF | AREA<br>SF | DEPTH<br>FT | VOLUME<br>CF |  |  |  |  |
| CAP (VERTICAL FACE)            | 0          | 0            |            |             |              |  |  |  |  |
| CAP (HORIZONTAL, CORNER)       | 0          | 0            |            |             |              |  |  |  |  |
| COLUMN                         | 0          | 0            |            |             |              |  |  |  |  |
|                                |            |              |            |             |              |  |  |  |  |

VALUES IN CHART REPRESENT ESTIMATED REPAIR TOTALS AFTER REMOVAL OF UNSOUND CONCRETE, MIN. OF 1"BEHIND REBAR AND MIN. 2"CL TO SAWCUT. SEE REPAIR DETAILS.

NOTES:

REPAIR LOCATIONS AND ESTIMATE OF QUANTITIES ARE GIVEN WITH THE BEST INFORMATION AVAILABLE, IF ADDITIONAL REPAIRS NOT SHOWN ON THE DRAWINGS ARE DEEMED NECESSARY BY THE INST SHOWN ON THE DRAWINGS ARE DEEMED NECESSART BY THE INSPECTOR OR ENGINEER THE CONTRACTOR SHALL NOTE ON THE DRAWINGS THE APPROXIMATE LOCATION AND DESCRIPTION OF THE REPAIRS AND ADJUST THE ACTUAL QUANTITIES ENTERED INTO THE REPAIR QUANTITY TABLE.

SHOTCRETE REPAIRS MAY BE REPLACED WITH CONCRETE REPAIRS WITH THE APPROVAL OF THE ENGINEER.

FOR SHOTCRETE REPAIRS, SEE SPECIAL PROVISIONS.

FOR CONCRETE REPAIR DETAILS, SEE "TYPICAL CAP & COLUMN REPAIR DETAILS" SHEET.

- SHOTCRETE REPAIR

- CONCRETE REPAIR

|                                                  |                                                                    | UNCO  | MBE        | <u>-5889</u><br><b>co</b><br>352 |                        |  |  |
|--------------------------------------------------|--------------------------------------------------------------------|-------|------------|----------------------------------|------------------------|--|--|
| OFESSION                                         | STATE OF NORTH CAROLINA<br>DEPARTMENT OF TRANSPORTATION<br>RALEIGH |       |            |                                  |                        |  |  |
| DocuSigned by:                                   | BENT 3<br>Span c side                                              |       |            |                                  |                        |  |  |
| Ein Bruch n 11/16/2017<br>BA9F91762D7044A        |                                                                    |       | SIONS      |                                  |                        |  |  |
| Road                                             |                                                                    |       | SHEET NO.  |                                  |                        |  |  |
| DOCUMENT NOT CONSIDERED                          | NO. BY:<br>∠1                                                      | DATE: | NO. BY:    | DATE:                            | S-58                   |  |  |
| • FINAL UNLESS ALL<br>50270 SIGNATURES COMPLETED | 1<br>2                                                             |       | ন্ত<br>ব্ৰ |                                  | total<br>sheets<br>208 |  |  |