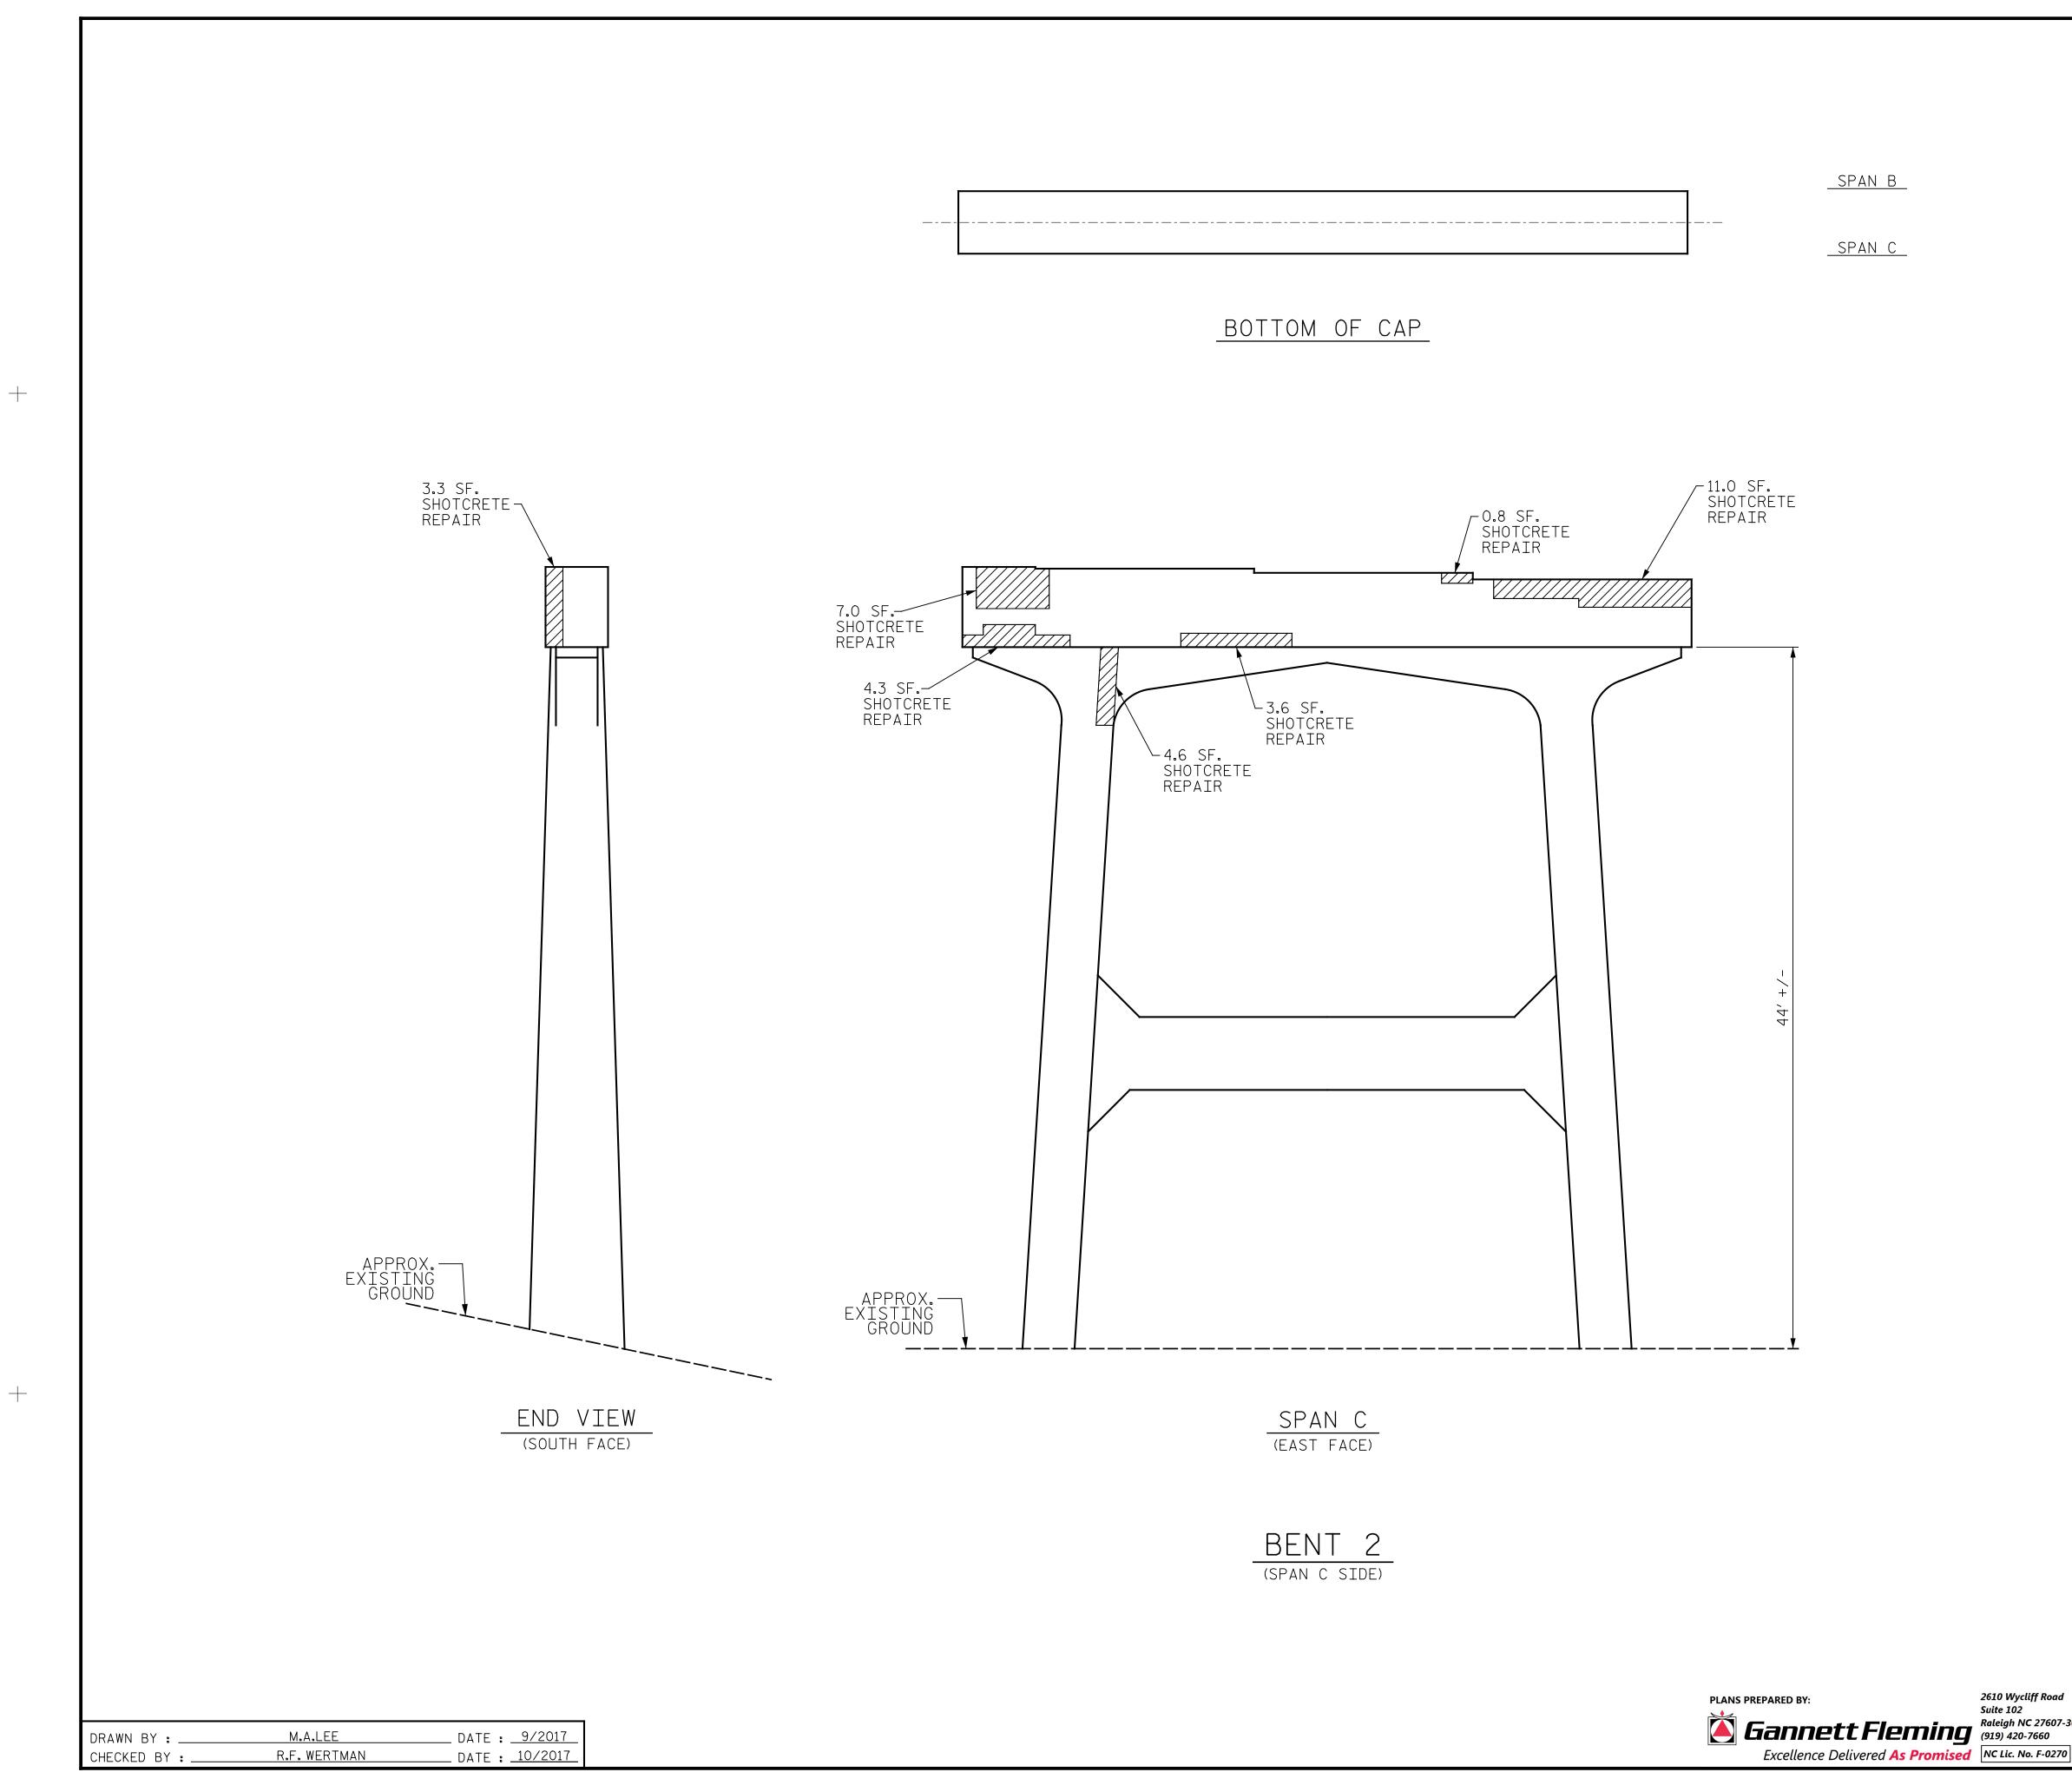

## NOTES:

REPAIR LOCATIONS AND ESTIMATE OF QUANTITIES ARE GIVEN WITH THE BEST INFORMATION AVAILABLE, IF ADDITIONAL REPAIRS NOT SHOWN ON THE DRAWINGS ARE DEEMED NECESSARY BY THE INSPECTOR OR ENGINEER THE CONTRACTOR SHALL NOTE ON THE DRAWINGS THE APPROXIMATE LOCATION AND DESCRIPTION OF THE REPAIRS AND ADJUST THE ACTUAL QUANTITIES ENTERED INTO THE REPAIR QUANTITY TABLE.

SHOTCRETE REPAIRS MAY BE REPLACED WITH CONCRETE REPAIRS WITH THE APPROVAL OF THE ENGINEER.

FOR SHOTCRETE REPAIRS, SEE SPECIAL PROVISIONS.

FOR CONCRETE REPAIR DETAILS, SEE "TYPICAL CAP & COLUMN REPAIR DETAILS" SHEET.

- SHOTCRETE REPAIR

- CONCRETE REPAIR

| -                                                                           | PROJECT NO. <u>I-5889A</u><br><u>BUNCOMBE</u> county<br>BRIDGE NO. <u>352</u> |                                                            |         |       |                        |
|-----------------------------------------------------------------------------|-------------------------------------------------------------------------------|------------------------------------------------------------|---------|-------|------------------------|
| NRTH CAROL                                                                  |                                                                               | STATE OF NORTH CAROLINA<br>NT OF TRANSPORTATION<br>RALEIGH |         |       |                        |
| DocuSigned by:                                                              | BENT 2<br>SPAN C SIDE                                                         |                                                            |         |       |                        |
| BA9F91762D7044A                                                             | REVISIONS SHEET NO.                                                           |                                                            |         |       |                        |
| 7-3073 DOCUMENT NOT CONSIDERED                                              | NO. BY:                                                                       | 1                                                          | NO. BY: | DATE: | S-57                   |
| 77-3073 DOCUMENT NOT CONSIDERED<br>FINAL UNLESS ALL<br>SIGNATURES COMPLETED | 1 2                                                                           |                                                            | 3<br>4  |       | total<br>sheets<br>208 |