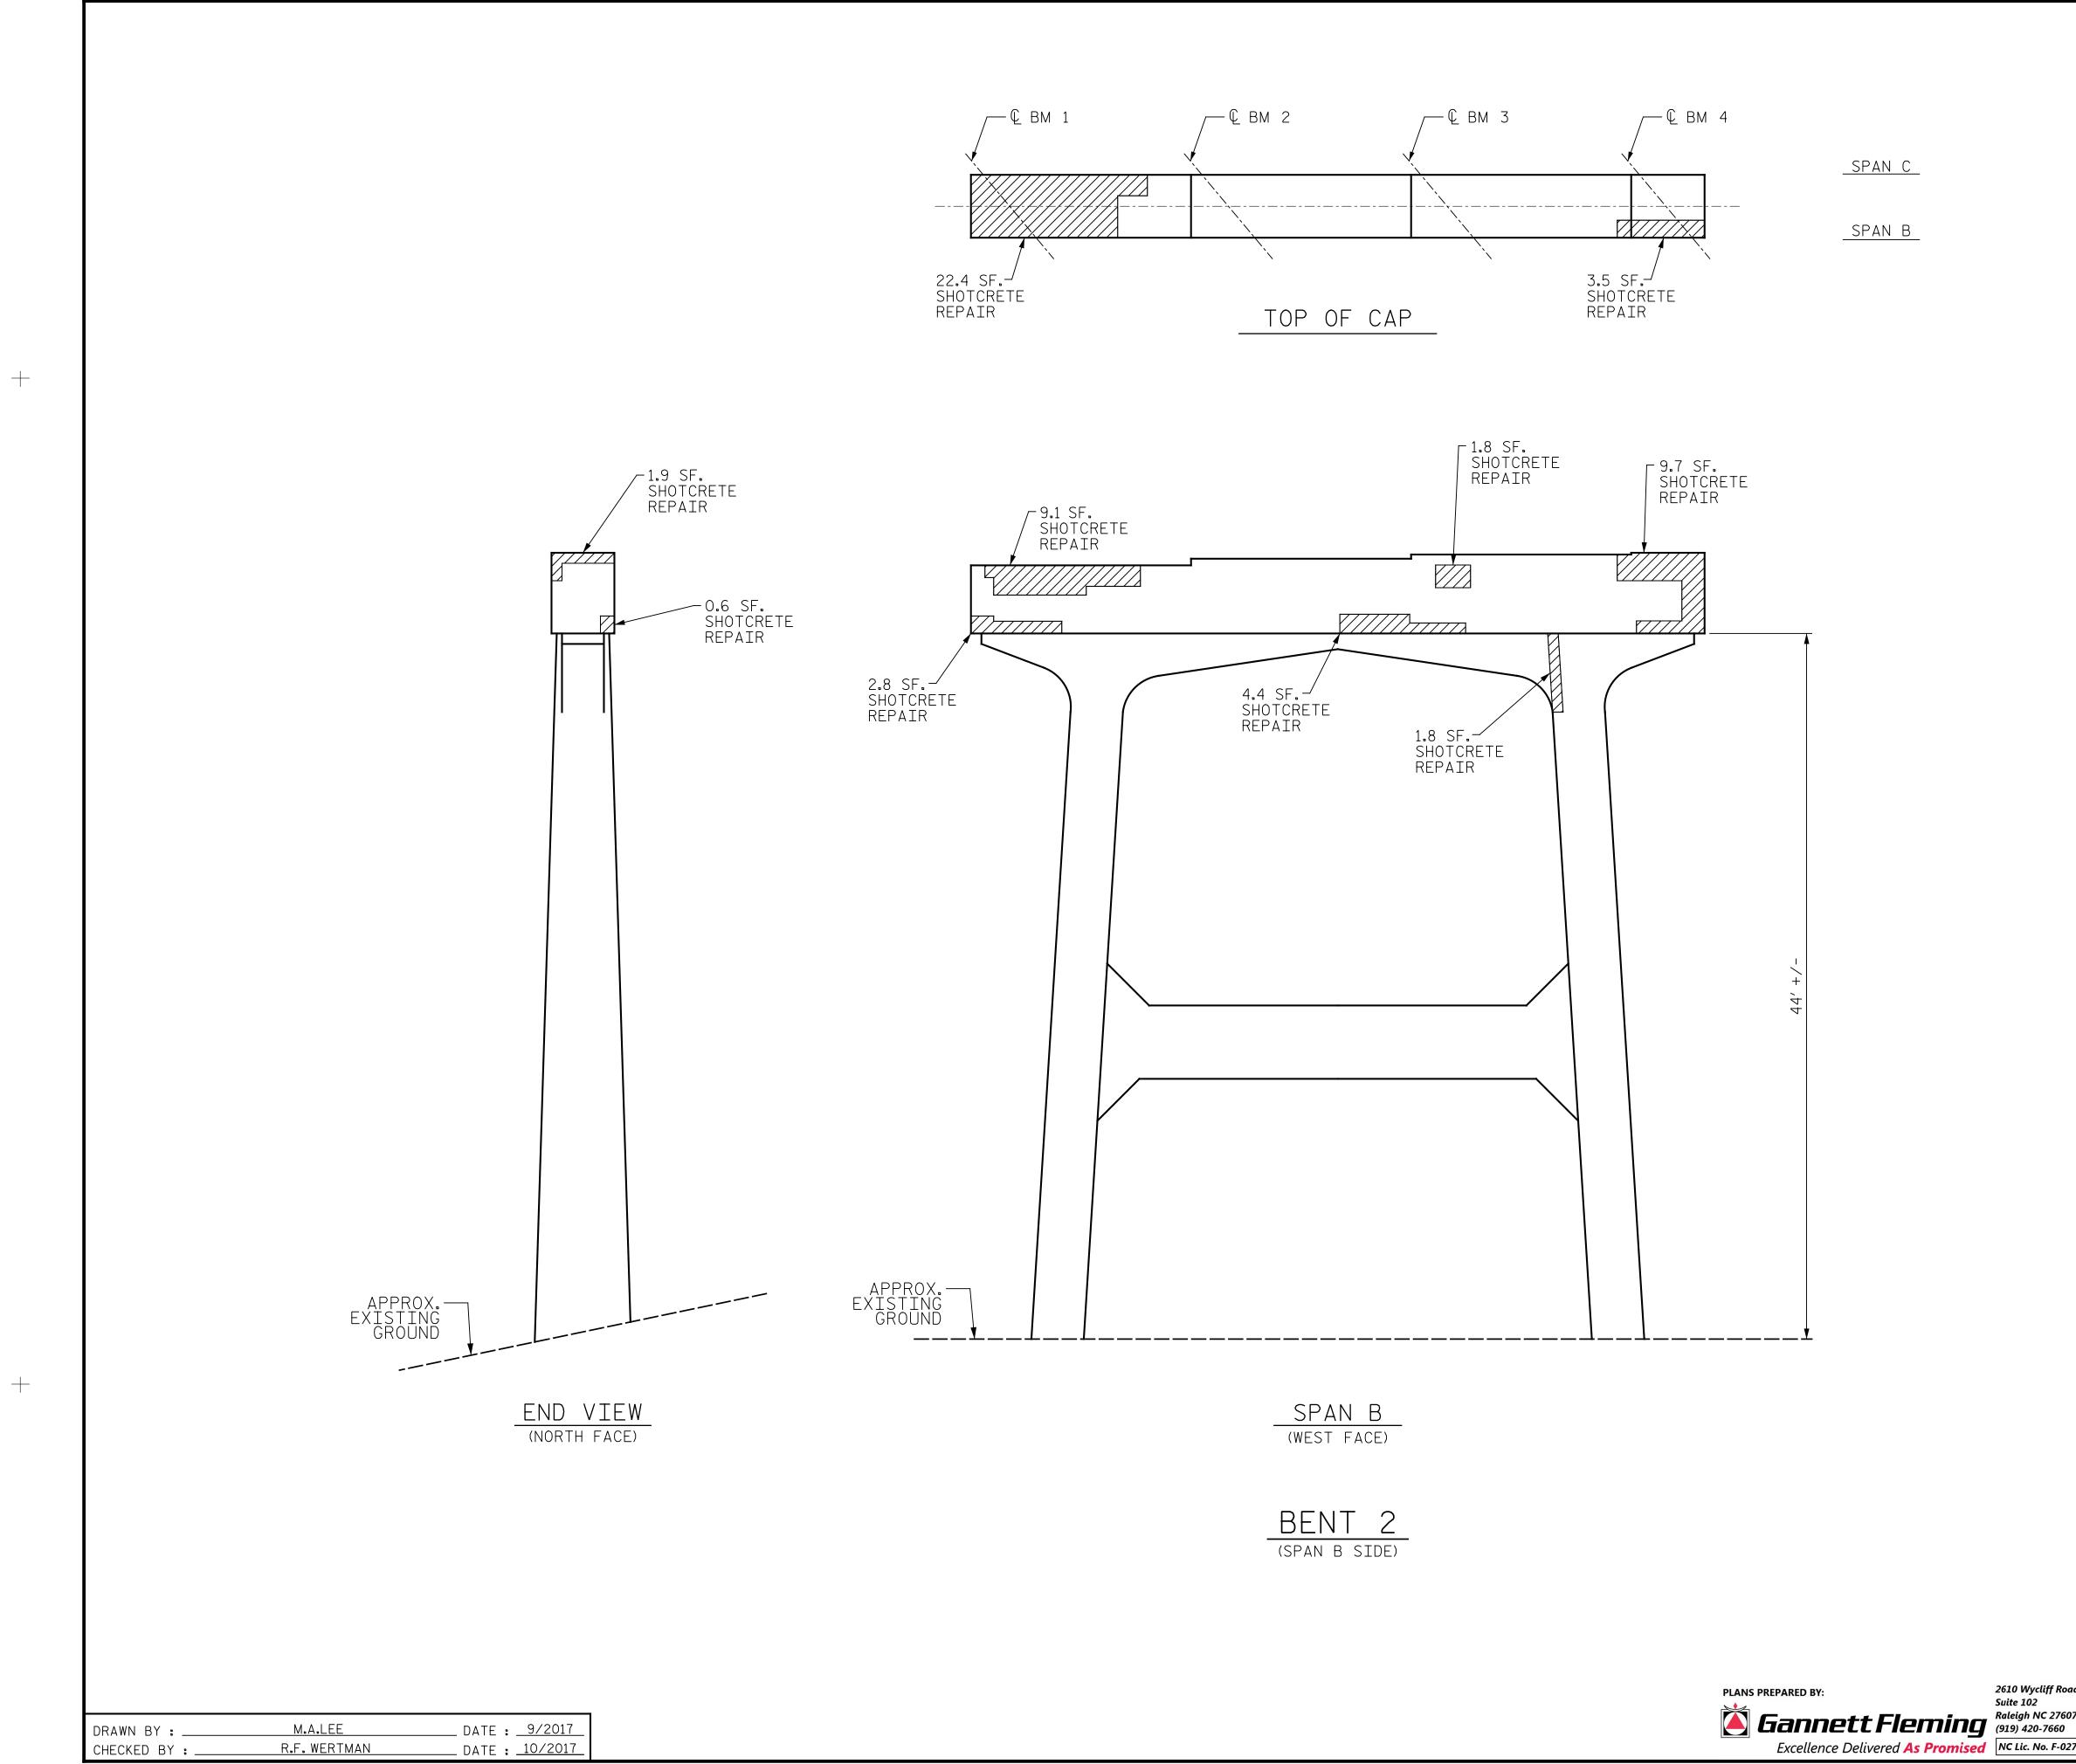

| AS-BUILT REPAIR QUANTITY TABLE |            |              |            |             |              |  |  |  |  |
|--------------------------------|------------|--------------|------------|-------------|--------------|--|--|--|--|
| BENT 2 REPAIRS                 | QUANTITIES |              |            |             |              |  |  |  |  |
| DENT Z REFAIRS                 | ESTI       | ACTUAL       |            |             |              |  |  |  |  |
| SHOTCRETE REPAIRS              | AREA<br>SF | VOLUME<br>CF | AREA<br>SF | DEPTH<br>FT | VOLUME<br>CF |  |  |  |  |
| CAP (VERTICAL FACE)            | 66.7       | 33.4         |            |             |              |  |  |  |  |
| CAP (HORIZONTAL, CORNER)       | 25.9       | 13.0         |            |             |              |  |  |  |  |
| COLUMN                         | 0          | 0            |            |             |              |  |  |  |  |
|                                |            |              |            |             |              |  |  |  |  |

VALUES IN CHART REPRESENT ESTIMATED REPAIR TOTALS AFTER REMOVAL OF UNSOUND CONCRETE, MIN. OF 1"BEHIND REBAR AND MIN. 2"CL TO SAWCUT. SEE REPAIR DETAILS.

NOTES:

REPAIR LOCATIONS AND ESTIMATE OF QUANTITIES ARE GIVEN WITH THE BEST INFORMATION AVAILABLE. IF ADDITIONAL REPAIRS NOT SHOWN ON THE DRAWINGS ARE DEEMED NECESSARY BY THE INSPECTOR OR ENGINEER THE CONTRACTOR SHALL NOTE ON THE DRAWINGS THE APPROXIMATE LOCATION AND DESCRIPTION OF THE REPAIRS AND ADJUST THE ACTUAL QUANTITIES ENTERED INTO THE REPAIR QUANTITY TABLE.

SHOTCRETE REPAIRS MAY BE REPLACED WITH CONCRETE REPAIRS WITH THE APPROVAL OF THE ENGINEER.

FOR SHOTCRETE REPAIRS, SEE SPECIAL PROVISIONS.

FOR CONCRETE REPAIR DETAILS, SEE "TYPICAL CAP & COLUMN REPAIR DETAILS" SHEET.

- SHOTCRETE REPAIR

- CONCRETE REPAIR

|                                                 |                                                                    | UNCO  | -         |       | A<br>UNTY       |  |  |
|-------------------------------------------------|--------------------------------------------------------------------|-------|-----------|-------|-----------------|--|--|
| TH CAROLINE                                     | STATE OF NORTH CAROLINA<br>DEPARTMENT OF TRANSPORTATION<br>RALEIGH |       |           |       |                 |  |  |
| SEAL<br>020208                                  | BENT 2<br>SPAN B SIDE                                              |       |           |       |                 |  |  |
| Ein Bhil fr 11/16/2017<br>BA9F91762D7044A       |                                                                    |       |           |       |                 |  |  |
| Poad                                            |                                                                    |       | SHEET NO. |       |                 |  |  |
| 607-3073 DOCUMENT NOT CONSIDERED                | NO. BY:                                                            | DATE: | NO. BY:   | DATE: | S-56            |  |  |
| 0 FINAL UNLESS ALL<br>0270 SIGNATURES COMPLETED | 1                                                                  |       | 영<br>4    |       | TOTAL<br>SHEETS |  |  |
| STONATONES COMILETED                            | ß                                                                  |       | [         |       | 208             |  |  |