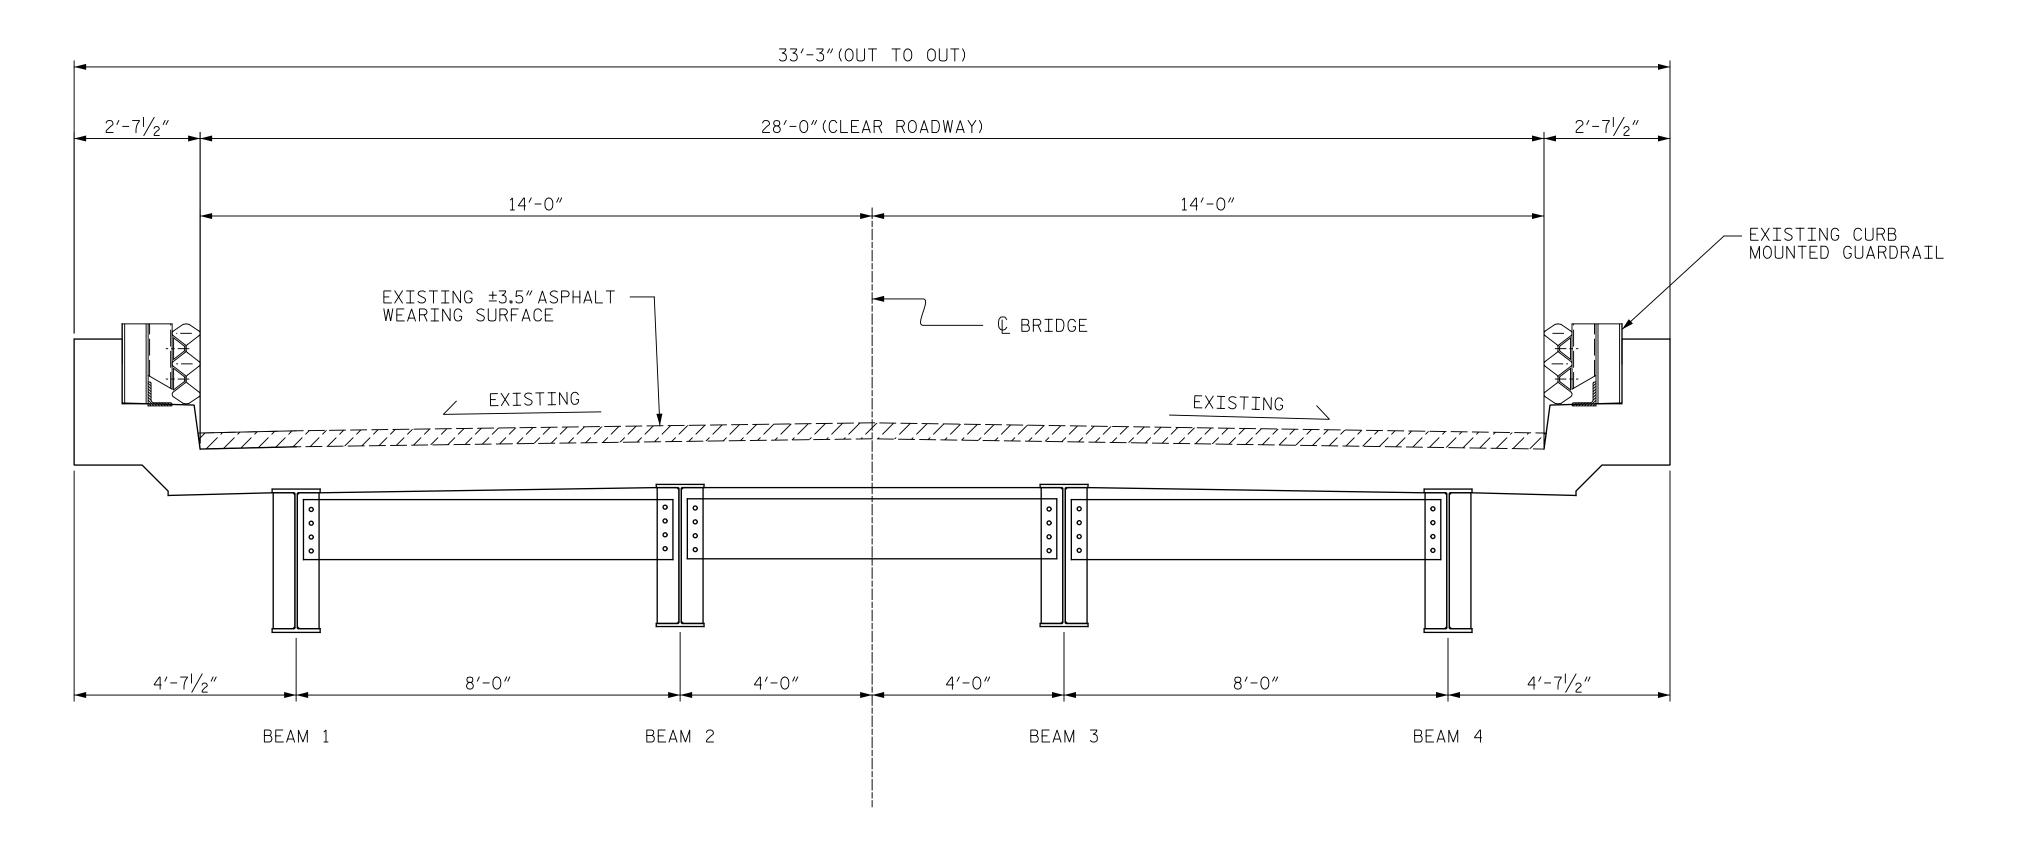

TYPICAL SECTION (EXISTING)

PROJECT NO. I-5889A BUNCOMBE \_\_\_\_ COUNTY 352 BRIDGE NO.\_\_\_\_

STATE OF NORTH CAROLINA

DEPARTMENT OF TRANSPORTATION

RALEIGH

TYPICAL SECTION

PLANS PREPARED BY:

2610 Wycliff Road
Suite 102
Raleigh NC 27607-30
(919) 420-7660