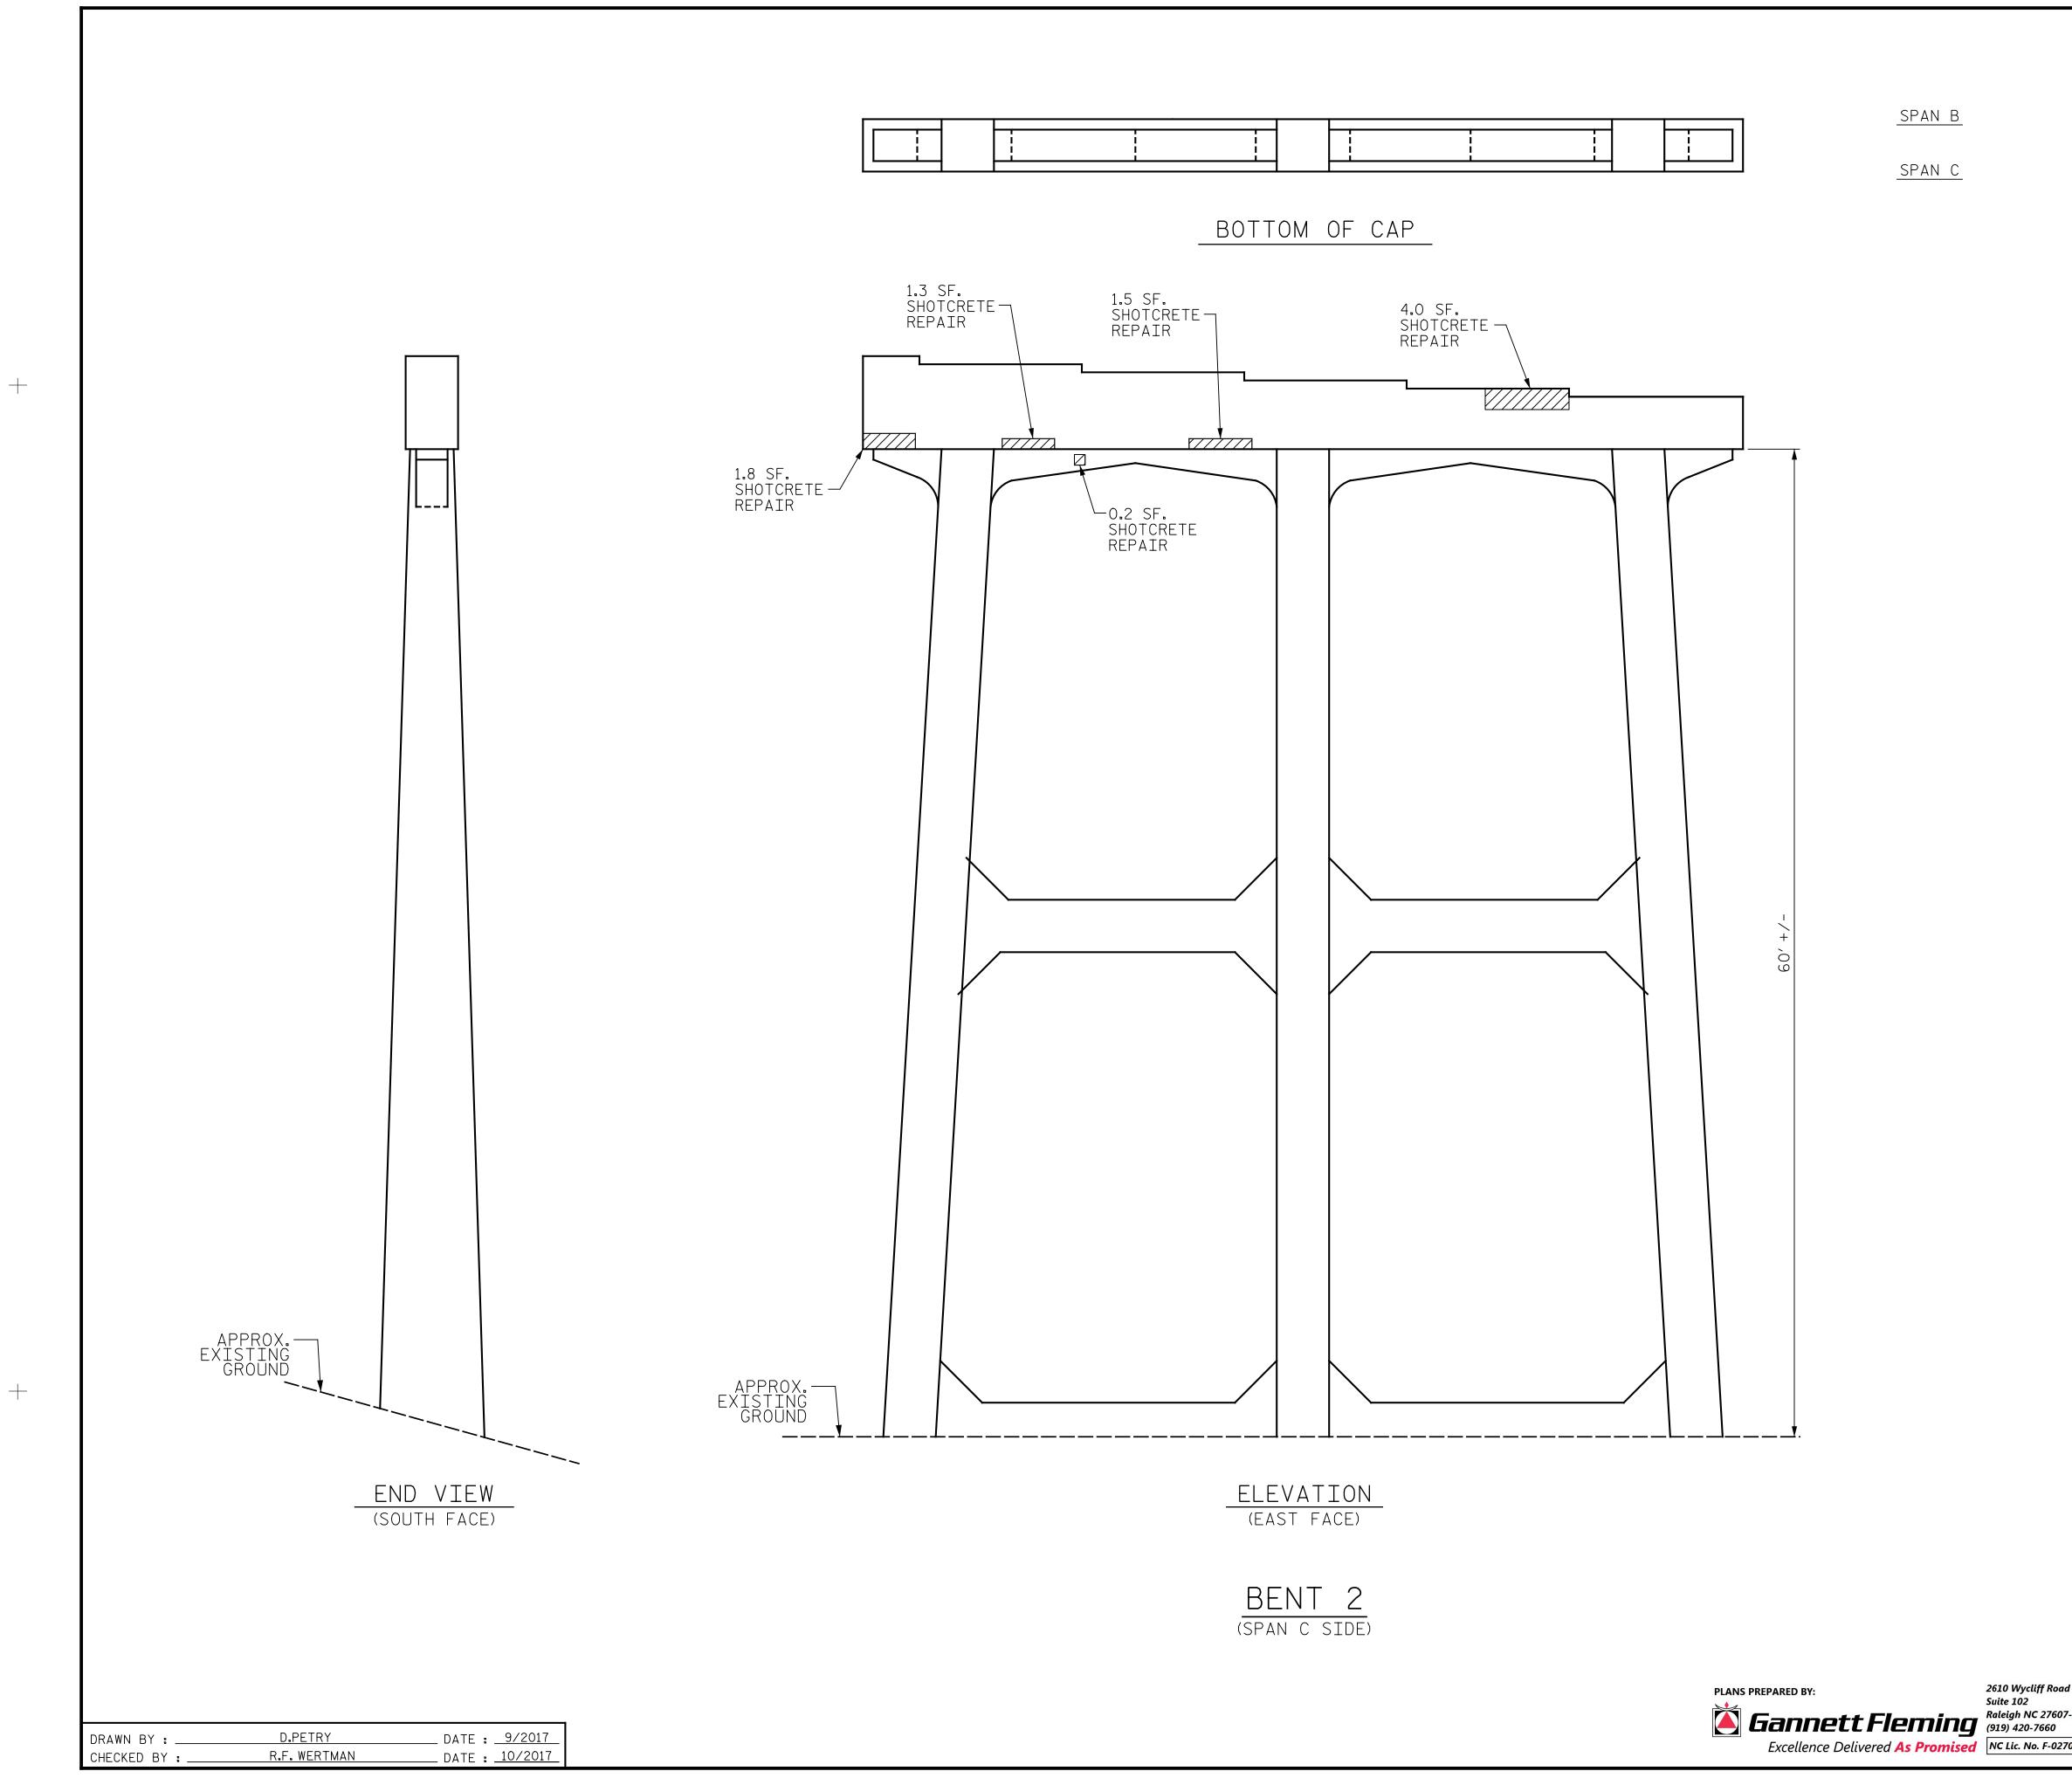

## NOTES:

REPAIR LOCATIONS AND ESTIMATE OF QUANTITIES ARE GIVEN WITH THE BEST INFORMATION AVAILABLE. IF ADDITIONAL REPAIRS NOT SHOWN ON THE DRAWINGS ARE DEEMED NECESSARY BY THE INSPECTOR OR ENGINEER THE CONTRACTOR SHALL NOTE ON THE DRAWINGS THE APPROXIMATE LOCATION AND DESCRIPTION OF THE REPAIRS AND ADJUST THE ACTUAL QUANTITIES ENTERED INTO THE REPAIR QUANTITY TABLE.

SHOTCRETE REPAIRS MAY BE REPLACED WITH CONCRETE REPAIRS WITH THE APPROVAL OF THE ENGINEER.

FOR SHOTCRETE REPAIRS, SEE SPECIAL PROVISIONS.

FOR CONCRETE REPAIR DETAILS, SEE "TYPICAL CAP & COLUMN REPAIR DETAILS"SHEET.

- SHOTCRETE REPAIR

- CONCRETE REPAIR

|         |                                          | В                                                                  | CT NO. <u>I-5889A</u><br>B <u>UNCOMBE</u> county<br>E NO. <u>347</u> |       |                                                                                             |     |       |                         |  |
|---------|------------------------------------------|--------------------------------------------------------------------|----------------------------------------------------------------------|-------|---------------------------------------------------------------------------------------------|-----|-------|-------------------------|--|
|         | NORTH CAROLINA                           | STATE OF NORTH CAROLINA<br>DEPARTMENT OF TRANSPORTATION<br>RALEIGH |                                                                      |       |                                                                                             |     |       |                         |  |
|         | SEAL<br>020208<br>NGINEER<br>8. NELSON   |                                                                    | BENT 2<br>SPAN C SIDE                                                |       |                                                                                             |     |       |                         |  |
| ad      | Ei Bhil h 11/16/2017<br>BA9F91762D7044A  |                                                                    | ii                                                                   |       |                                                                                             |     |       |                         |  |
| 07-3073 |                                          | NO                                                                 |                                                                      |       |                                                                                             |     |       | SHEET NO.               |  |
| 57-3073 | DOCUMENT NOT CONSIDERED                  | №.<br>1                                                            | BY:                                                                  | DATE: | NO.                                                                                         | BY: | DATE: | S-45<br>TOTAL<br>SHEETS |  |
| 270     | FINAL UNLESS ALL<br>SIGNATURES COMPLETED | 1<br>2                                                             |                                                                      |       | I<br>I<br>I<br>I<br>I<br>I<br>I<br>I<br>I<br>I<br>I<br>I<br>I<br>I<br>I<br>I<br>I<br>I<br>I |     |       | SHEETS<br>208           |  |