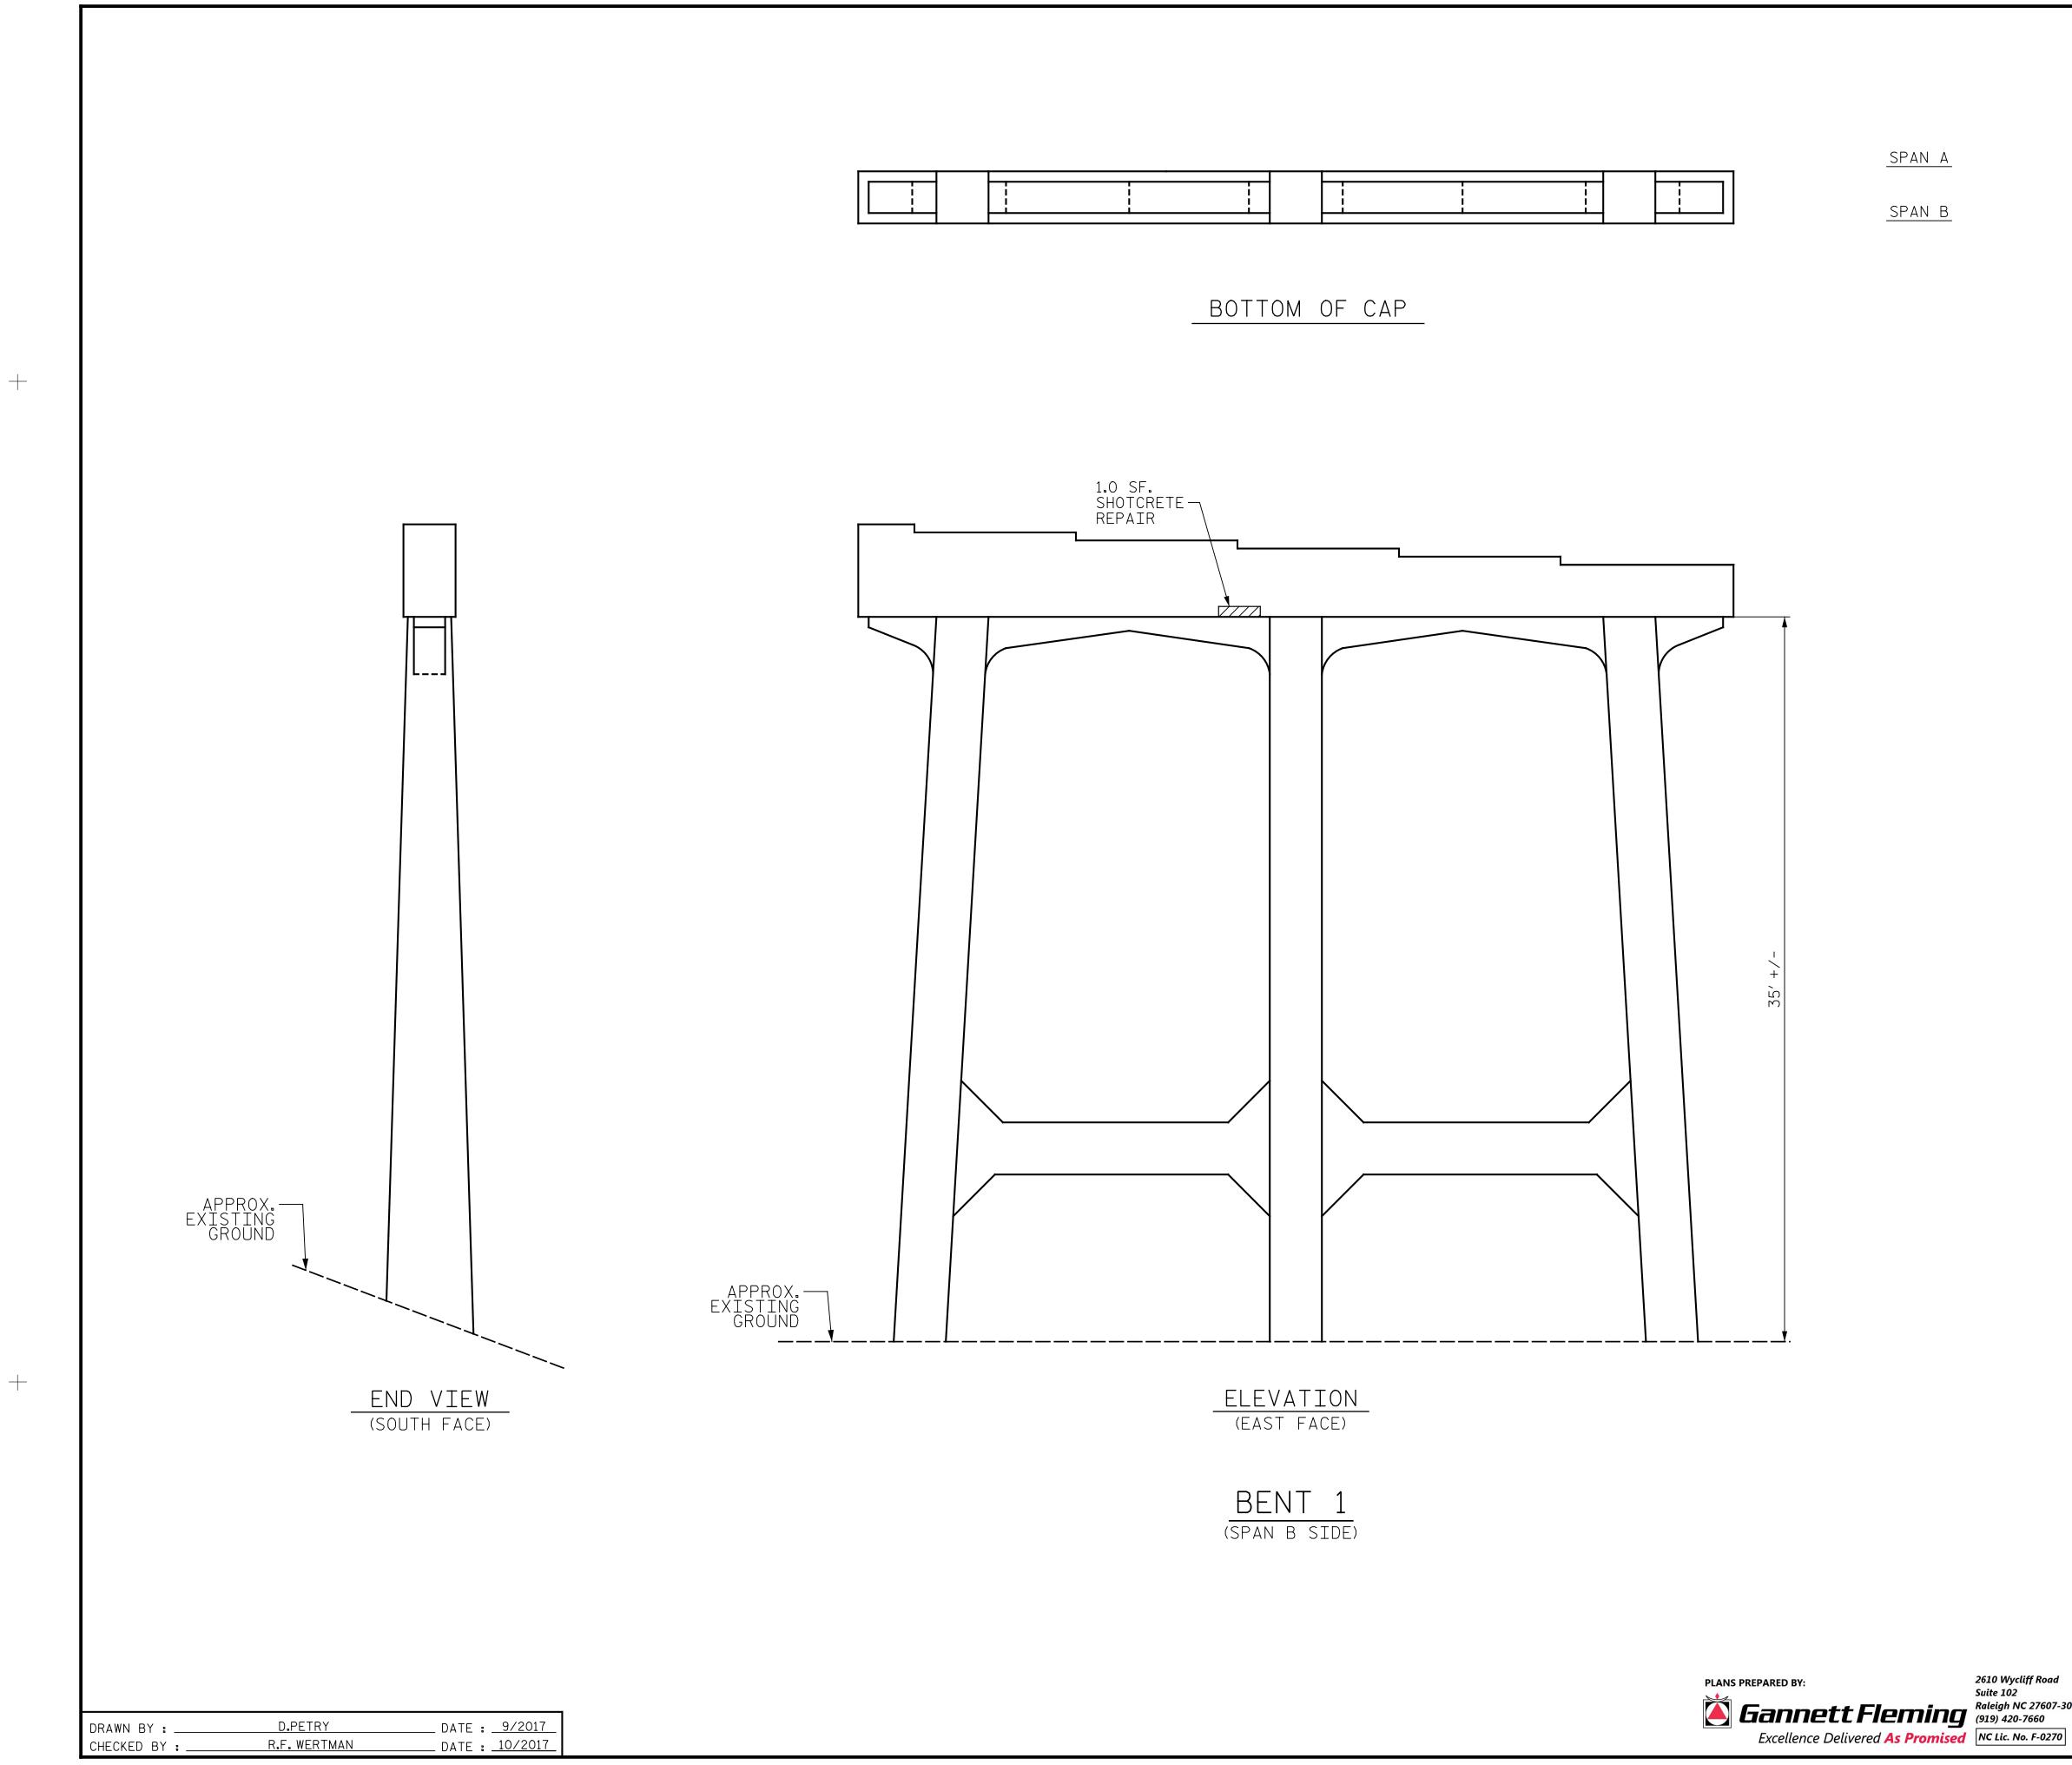

## NOTES:

REPAIR LOCATIONS AND ESTIMATE OF QUANTITIES ARE GIVEN WITH THE BEST INFORMATION AVAILABLE. IF ADDITIONAL REPAIRS NOT SHOWN ON THE DRAWINGS ARE DEEMED NECESSARY BY THE INSPECTOR OR ENGINEER THE CONTRACTOR SHALL NOTE ON THE DRAWINGS THE APPROXIMATE LOCATION AND DESCRIPTION OF THE REPAIRS AND ADJUST THE ACTUAL QUANTITIES ENTERED INTO THE REPAIR QUANTITY TABLE.

SHOTCRETE REPAIRS MAY BE REPLACED WITH CONCRETE REPAIRS WITH THE APPROVAL OF THE ENGINEER.

FOR SHOTCRETE REPAIRS, SEE SPECIAL PROVISIONS.

FOR CONCRETE REPAIR DETAILS, SEE "TYPICAL CAP & COLUMN REPAIR DETAILS"SHEET.

- SHOTCRETE REPAIR

- CONCRETE REPAIR

| PROJECT NO. <u>I-5889A</u><br><u>BUNCOMBE</u> county<br>Bridge no. <u>347</u> |                                                   |                                                                    |       |               |       |                         |
|-------------------------------------------------------------------------------|---------------------------------------------------|--------------------------------------------------------------------|-------|---------------|-------|-------------------------|
|                                                                               | TH CAROLINE                                       | STATE OF NORTH CAROLINA<br>DEPARTMENT OF TRANSPORTATION<br>RALEIGH |       |               |       |                         |
|                                                                               | BENT 1<br>SEAL<br>020208<br>BENT 1<br>SPAN B SIDE |                                                                    |       |               |       |                         |
|                                                                               | Ein Bhuh fr 11/16/2017<br>BA9F91762D7044A         |                                                                    |       |               |       |                         |
|                                                                               |                                                   | REVISIONS                                                          |       |               |       | SHEET NO.               |
|                                                                               | DOCUMENT NOT CONSIDERED                           | NO. ВҮ:                                                            | DATE: | NO. BY:       | DATE: | S-43<br>TOTAL<br>SHEETS |
| 2                                                                             | FINAL UNLESS ALL<br>SIGNATURES COMPLETED          | 2                                                                  |       | <b>③</b><br>4 |       | SHEETS<br>208           |