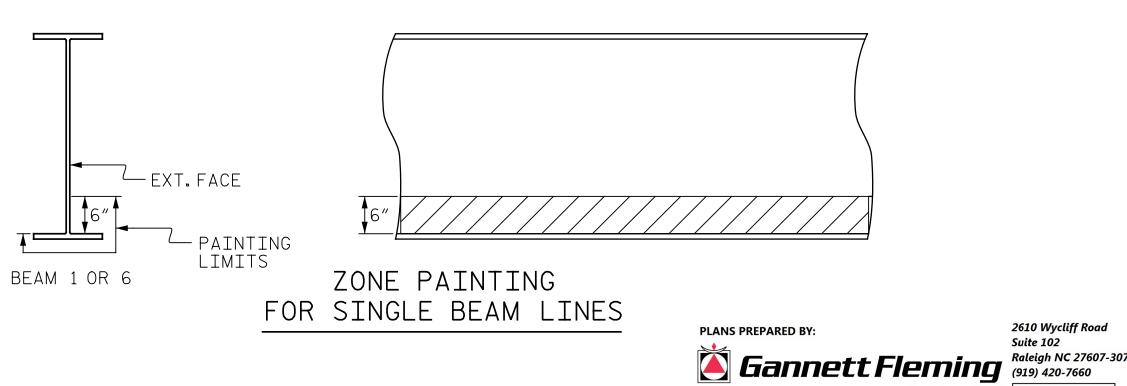

## NOTES:

SEE SHEET NO.S-40 FOR BEAM PLATING REPAIR DETAILS.

THE LOCATIONS AND DIMENSIONS OF THE AREAS FOR REPAIR ARE BASED ON THE BEST INFORMATION AVAILABLE. THE CONTRACTOR, IN CONJUNCTION WITH THE ENGINEER, SHALL VERIFY THE LOCATION AND EXTENT OF REPAIR AREAS PRIOR TO PERFORMING REPAIRS.