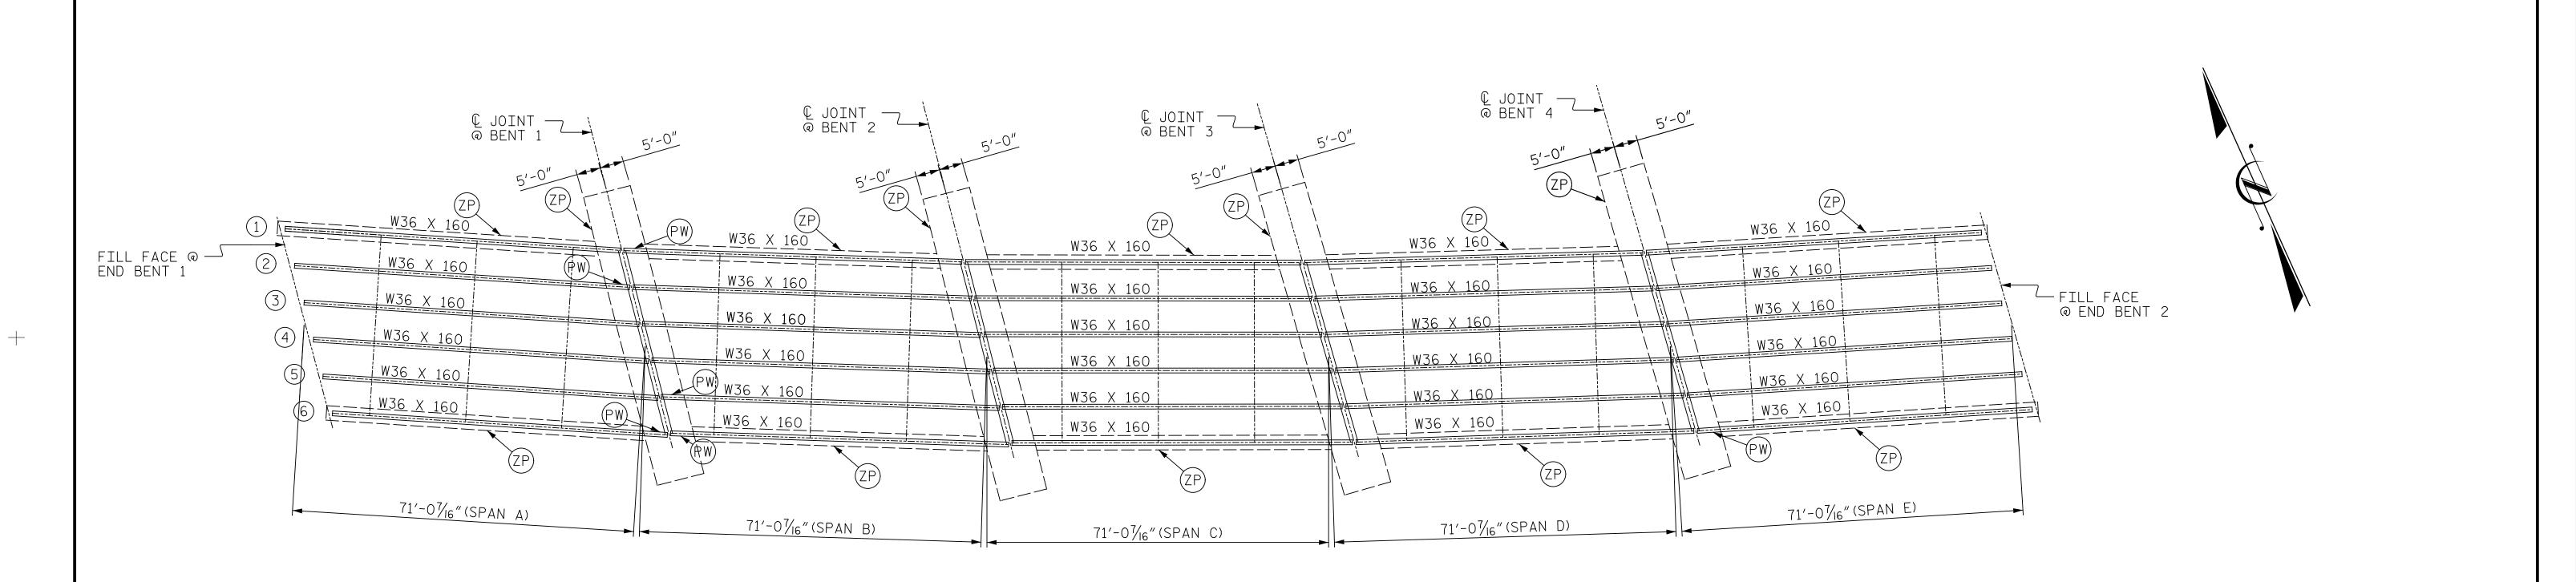

## FRAMING PLAN

- BEAM NUMBER (1)
- (PW) - PLATING WEB REPAIR
- (PF)- PLATING FLANGE REPAIR
- (ZP) - ZONE PAINTING

## NOTES:

SEE SHEET NO.S-40 FOR BEAM PLATING REPAIR DETAILS.

THE LOCATIONS AND DIMENSIONS OF THE AREAS FOR REPAIR ARE BASED ON THE BEST INFORMATION AVAILABLE. THE CONTRACTOR, IN CONJUNCTION WITH THE ENGINEER, SHALL VERIFY THE LOCATION AND EXTENT OF REPAIR AREAS PRIOR TO PERFORMING REPAIRS.

| BEAM REPAIR C  | UANTITY    | TABLE  |
|----------------|------------|--------|
|                | ESTIMATED  | ACTUAL |
| PLATING REPAIR | 148.4 LBS. |        |

| ANTICIPATED BEAM REPAIR LOCATIONS |      |          |                |           |           |           |     |  |
|-----------------------------------|------|----------|----------------|-----------|-----------|-----------|-----|--|
| SPAN                              | BEAM | LOCATION | REPAIR<br>TYPE | DIM ``A'' | DIM ``B'' | DIM ``C'' | DIM |  |
| А                                 | 2    | BENT 1   | PW             | 6″        | 2'-0"     | _         |     |  |
| А                                 | 6    | BENT 1   | PW             | 2'-8"     | 1'-0"     | _         |     |  |
| В                                 | 1    | BENT 1   | PW             | 6″ 1′-0″  |           | _         |     |  |
| В                                 | 5    | BENT 1   | PW             | 4″        | 1'-0"     | -         |     |  |
| В                                 | 6    | BENT 1   | PW             | 6″        | 3'-0"     | _         |     |  |
| E                                 | 6    | BENT 4   | PW             | 5″        | 6'-0"     | _         |     |  |