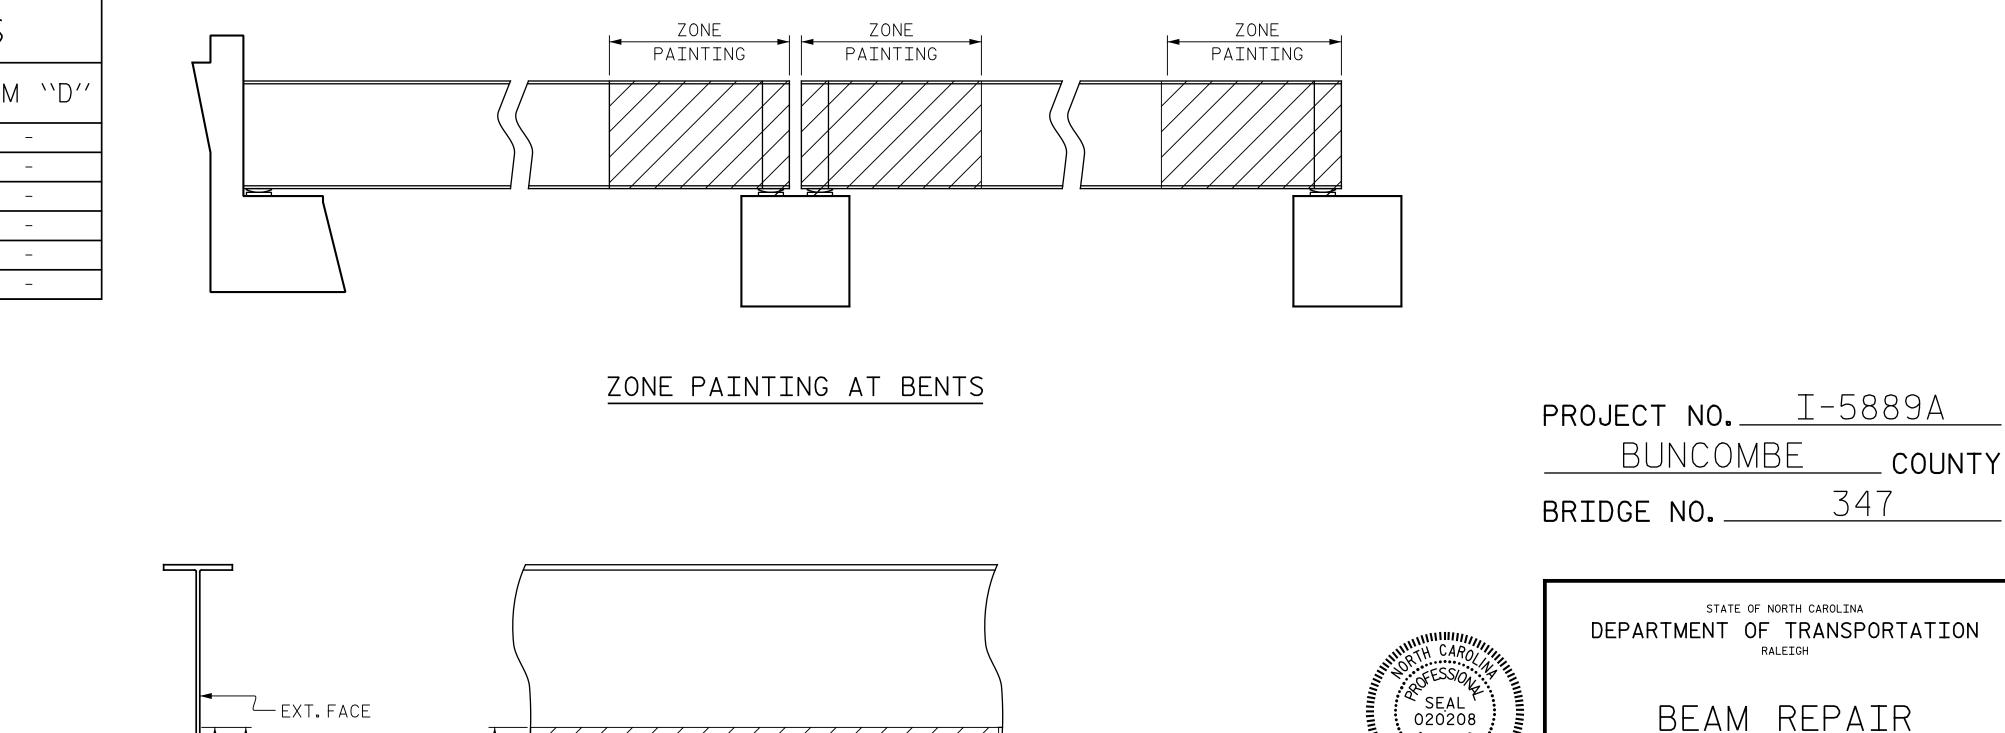

## NOTES:

SEE SHEET NO.S-40 FOR BEAM PLATING REPAIR DETAILS.

THE LOCATIONS AND DIMENSIONS OF THE AREAS FOR REPAIR ARE BASED ON THE BEST INFORMATION AVAILABLE. THE CONTRACTOR, IN CONJUNCTION WITH THE ENGINEER, SHALL VERIFY THE LOCATION AND EXTENT OF REPAIR AREAS PRIOR TO PERFORMING REPAIRS.