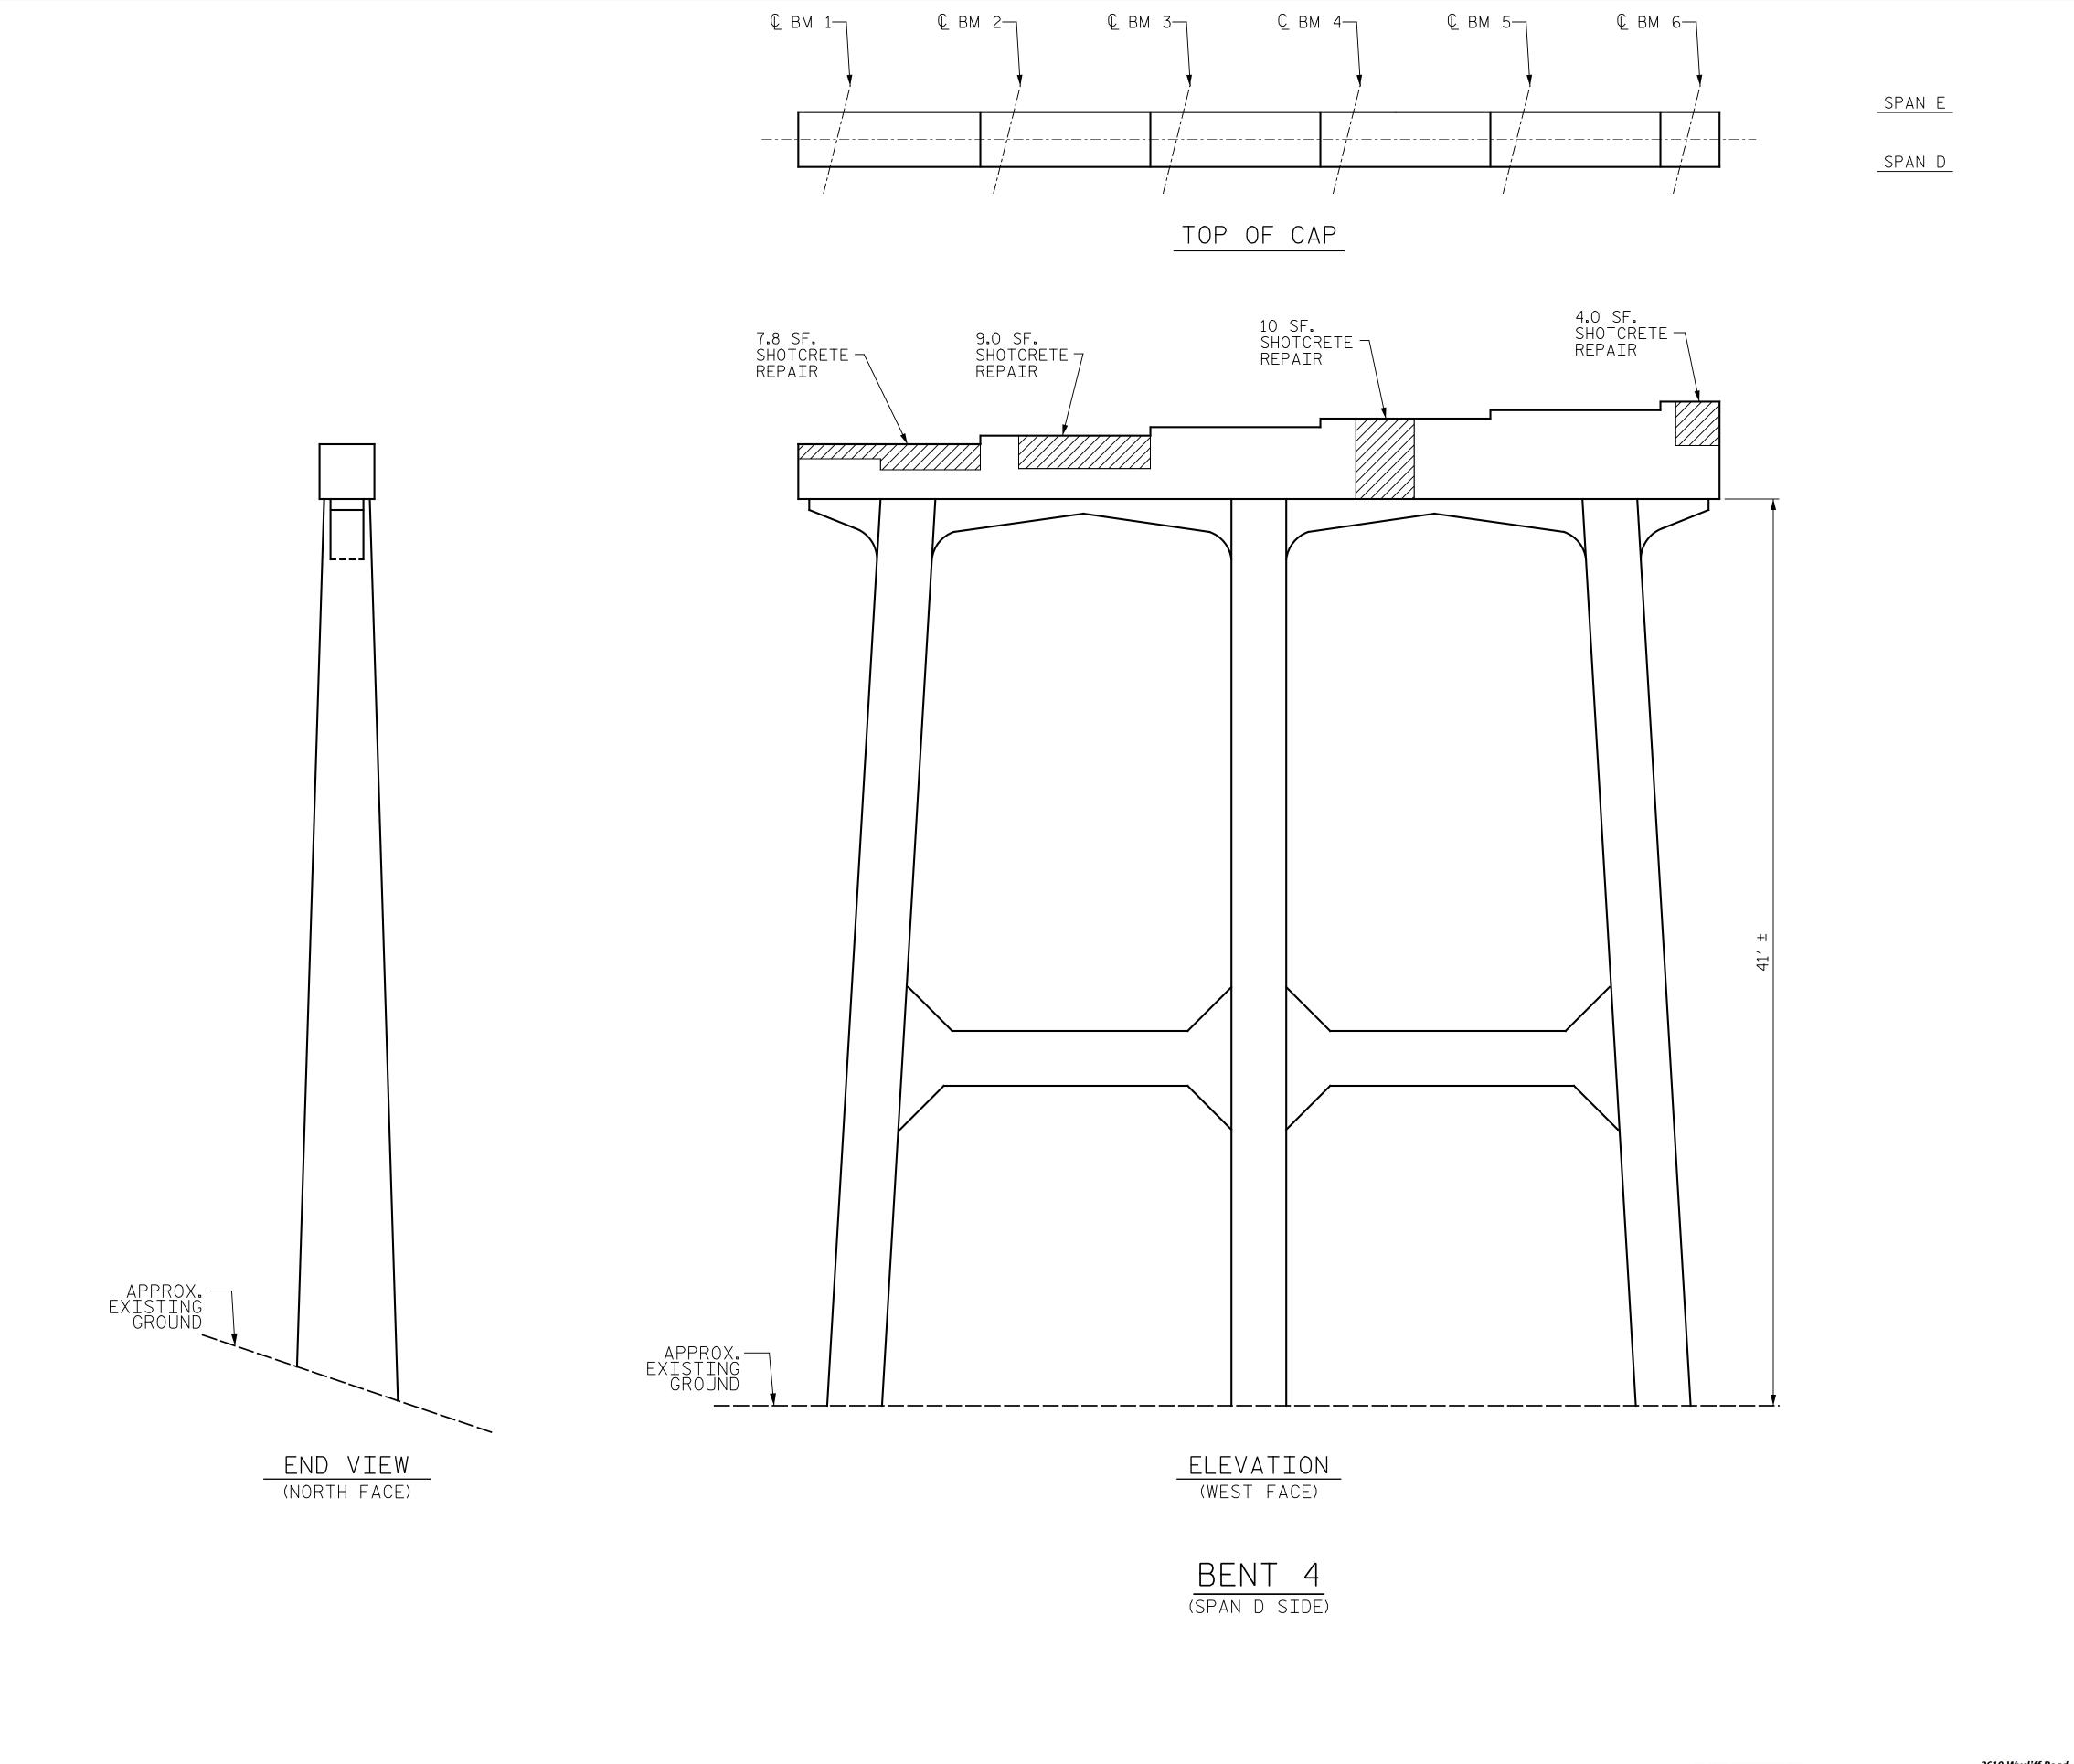

AS-BUILT REPAIR QUANTITY TABLE

|  | BENT 4 REPAIRS           | QUANTITIES |              |            |             |              |  |  |  |  |  |
|--|--------------------------|------------|--------------|------------|-------------|--------------|--|--|--|--|--|
|  | DENI 4 MELATUS           | ESTI       | ACTUAL       |            |             |              |  |  |  |  |  |
|  | SHOTCRETE REPAIRS        | AREA<br>SF | VOLUME<br>CF | AREA<br>SF | DEPTH<br>FT | VOLUME<br>CF |  |  |  |  |  |
|  | CAP (VERTICAL FACE)      | 80.2       | 40.1         |            |             |              |  |  |  |  |  |
|  | CAP (HORIZONTAL, CORNER) | 0          | 0            |            |             |              |  |  |  |  |  |
|  | COLUMN                   | 0          | 0            |            |             |              |  |  |  |  |  |

VALUES IN CHART REPRESENT ESTIMATED REPAIR TOTALS AFTER REMOVAL OF UNSOUND CONCRETE, MIN. OF 1"BEHIND REBAR AND MIN. 2"CL TO SAWCUT. SEE REPÁIR DETAILS.

## NOTES:

REPAIR LOCATIONS AND ESTIMATE OF QUANTITIES ARE GIVEN WITH THE BEST INFORMATION AVAILABLE. IF ADDITIONAL REPAIRS NOT SHOWN ON THE DRAWINGS ARE DEEMED NECESSARY BY THE INSPECTOR OR ENGINEER THE CONTRACTOR SHALL NOTE ON THE DRAWINGS THE APPROXIMATE LOCATION AND DESCRIPTION OF THE REPAIRS AND ADJUST THE ACTUAL QUANTITIES ENTERED INTO THE REPAIR QUANTITY TABLE.

SHOTCRETE REPAIRS MAY BE REPLACED WITH CONCRETE REPAIRS WITH THE APPROVAL OF THE ENGINEER.

FOR SHOTCRETE REPAIRS, SEE SPECIAL PROVISIONS.

FOR CONCRETE REPAIR DETAILS, SEE "TYPICAL CAP & COLUMN REPAIR DETAILS" SHEET.

- SHOTCRETE REPAIR

- CONCRETE REPAIR

PROJECT NO. I-5889A BUNCOMBE \_ COUNTY 344 BRIDGE NO. \_

STATE OF NORTH CAROLINA DEPARTMENT OF TRANSPORTATION
RALEIGH

> BENT 4 SPAN D SIDE

PLANS PREPARED BY:

Cannett Fleming