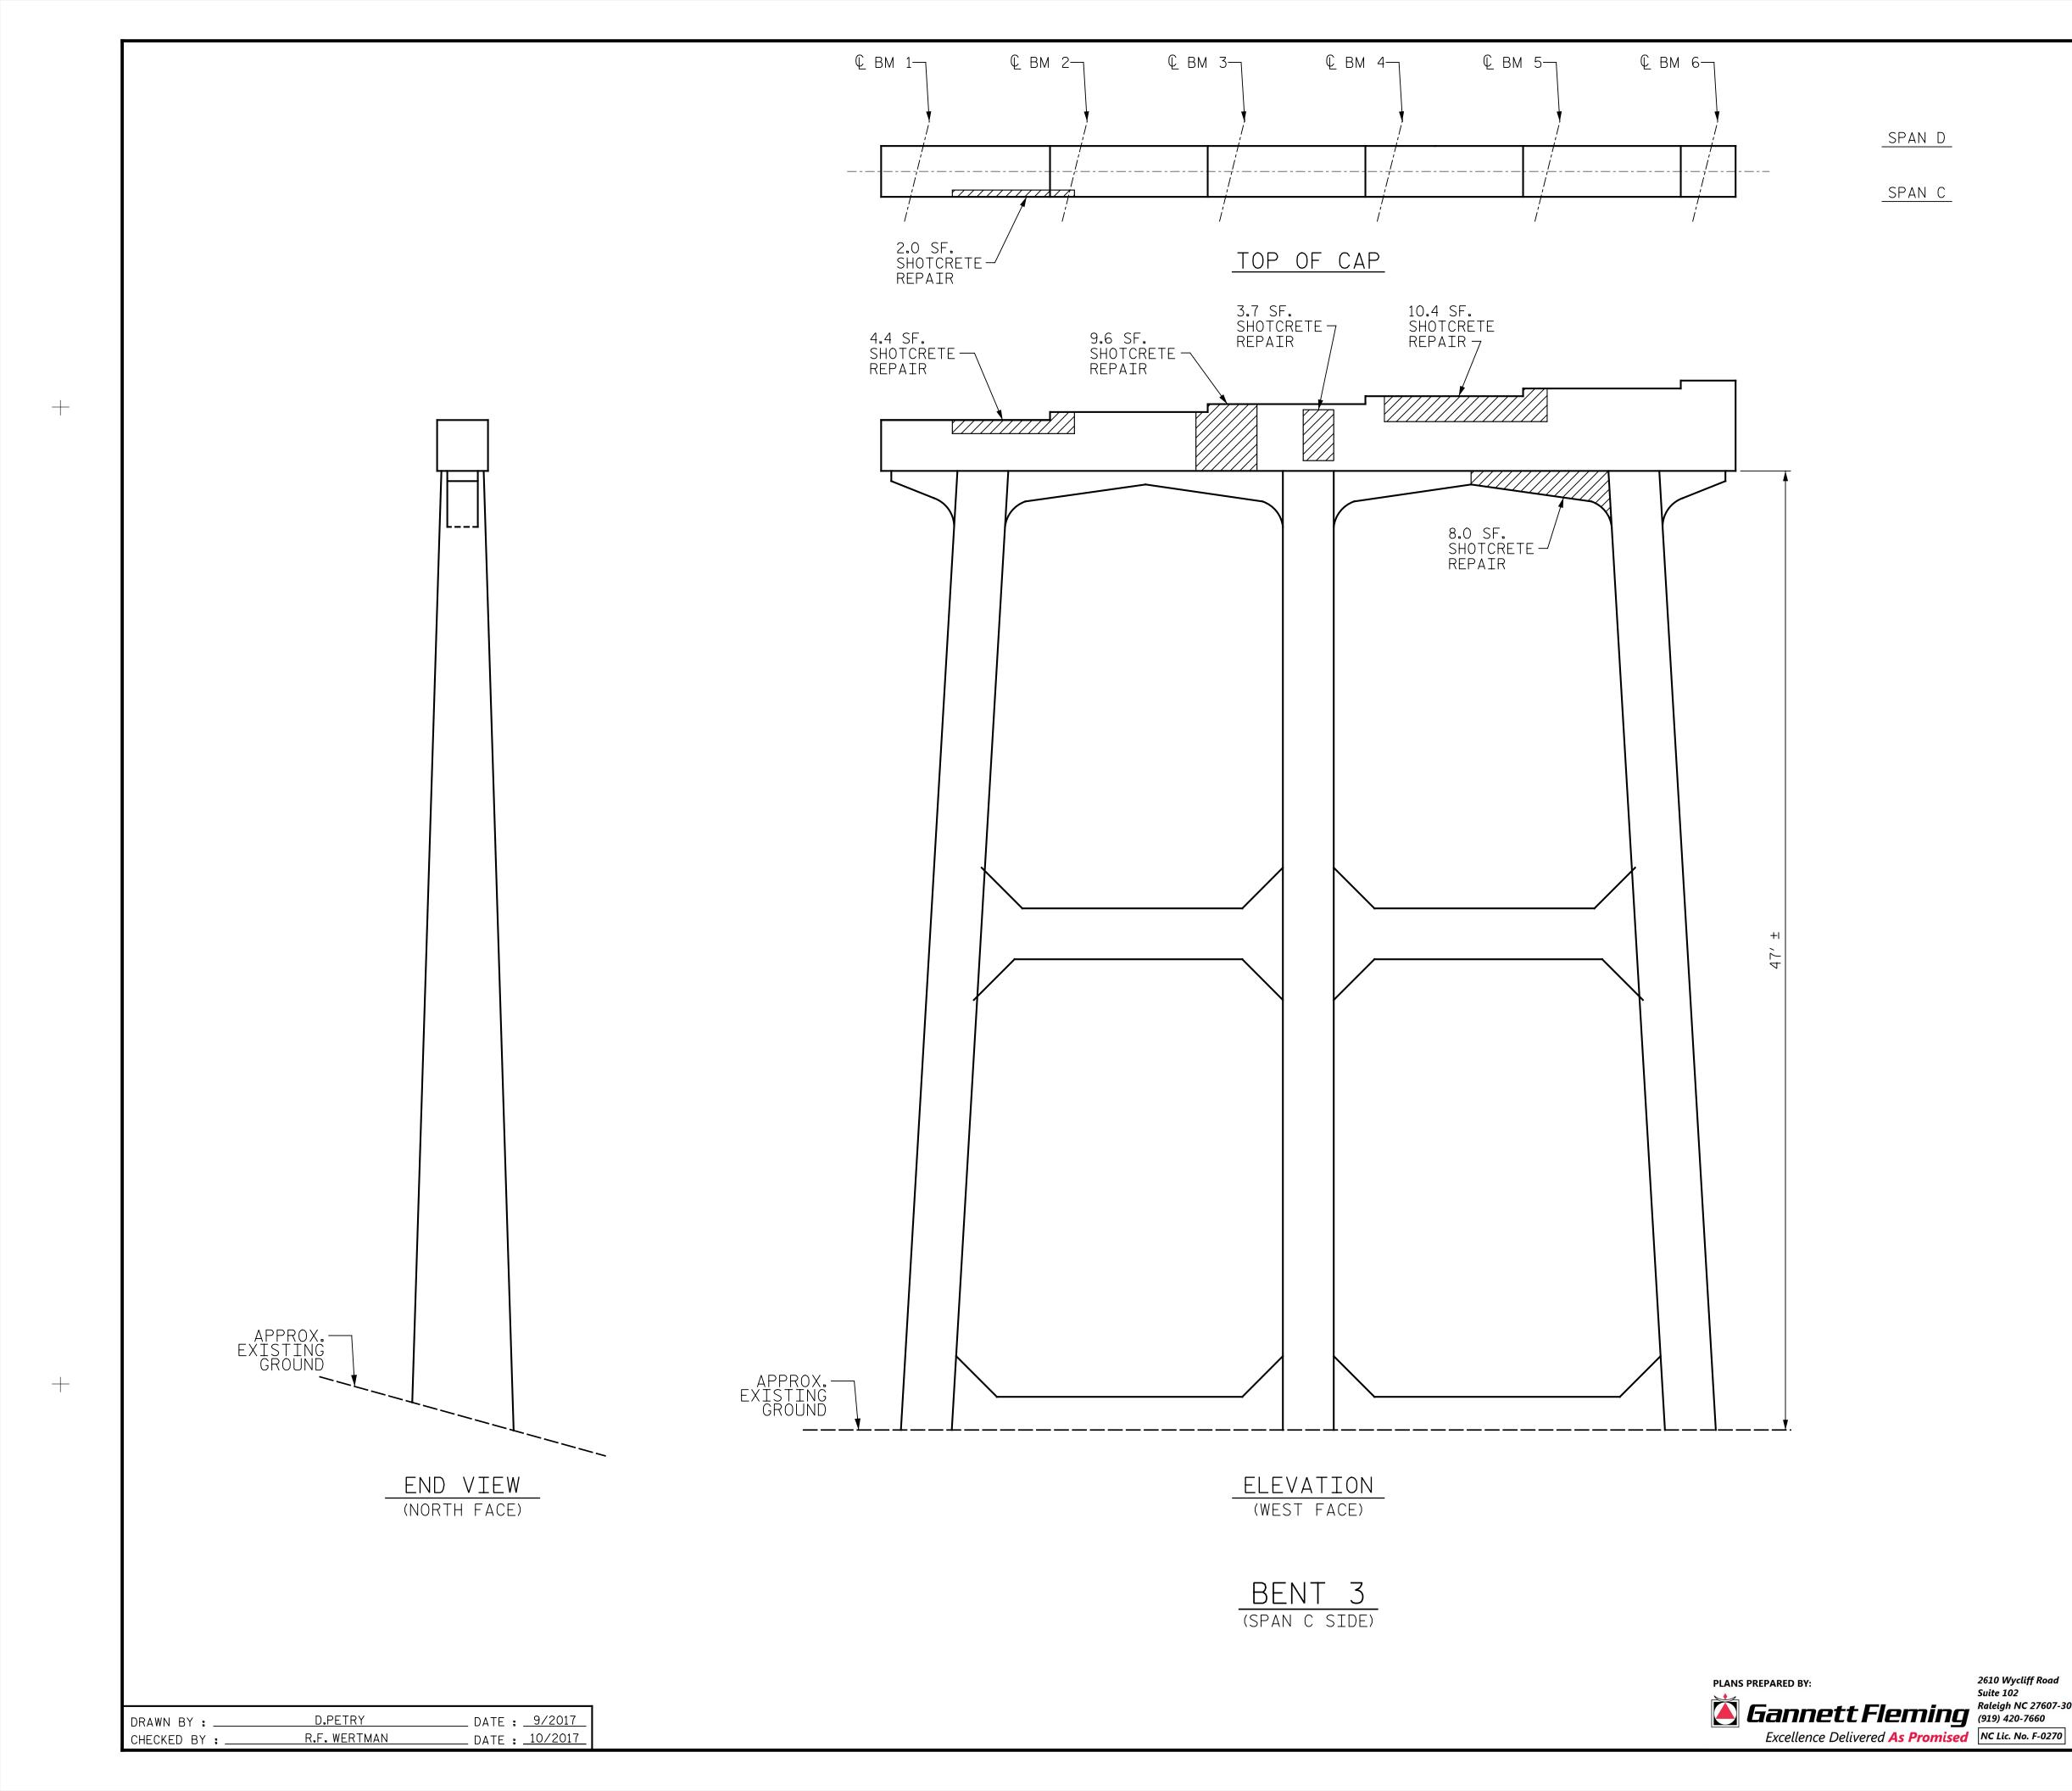

| AS-BUILT REPAIR QUANTITY TABLE |            |              |            |             |              |  |  |  |  |
|--------------------------------|------------|--------------|------------|-------------|--------------|--|--|--|--|
| BENT 3 REPAIRS                 | QUANTITIES |              |            |             |              |  |  |  |  |
| DENT J REFAIRS                 | ESTI       | ACTUAL       |            |             |              |  |  |  |  |
| SHOTCRETE REPAIRS              | AREA<br>SF | VOLUME<br>CF | AREA<br>SF | DEPTH<br>FT | VOLUME<br>CF |  |  |  |  |
| CAP (VERTICAL FACE)            | 73.5       | 36.8         |            |             |              |  |  |  |  |
| CAP (HORIZONTAL, CORNER)       | 2.0        | 1.0          |            |             |              |  |  |  |  |
| COLUMN                         | 0          | 0            |            |             |              |  |  |  |  |
|                                |            |              |            |             |              |  |  |  |  |

VALUES IN CHART REPRESENT ESTIMATED REPAIR TOTALS AFTER REMOVAL OF UNSOUND CONCRETE, MIN. OF 1"BEHIND REBAR AND MIN. 2"CL TO SAWCUT. SEE REPAIR DETAILS.

NOTES:

REPAIR LOCATIONS AND ESTIMATE OF QUANTITIES ARE GIVEN WITH THE BEST INFORMATION AVAILABLE. IF ADDITIONAL REPAIRS NOT SHOWN ON THE DRAWINGS ARE DEEMED NECESSARY BY THE INSPECTOR OR ENGINEER THE CONTRACTOR SHALL NOTE ON THE DRAWINGS THE APPROXIMATE LOCATION AND DESCRIPTION OF THE REPAIRS AND ADJUST THE ACTUAL QUANTITIES ENTERED INTO THE REPAIR QUANTITY TABLE.

SHOTCRETE REPAIRS MAY BE REPLACED WITH CONCRETE REPAIRS WITH THE APPROVAL OF THE ENGINEER.

FOR SHOTCRETE REPAIRS, SEE SPECIAL PROVISIONS.

FOR CONCRETE REPAIR DETAILS, SEE "TYPICAL CAP & COLUMN REPAIR DETAILS" SHEET.

- SHOTCRETE REPAIR

- CONCRETE REPAIR

| PROJECT NO. <u>I-5889A</u><br><u>BUNCOMBE</u> county<br>Bridge no. <u>344</u> |                       |                                                   |           |       |                        |  |  |  |  |
|-------------------------------------------------------------------------------|-----------------------|---------------------------------------------------|-----------|-------|------------------------|--|--|--|--|
| TH CAROLINA                                                                   |                       | DF NORTH CAROLINA<br>DF TRANSPORTATION<br>RALEIGH |           |       |                        |  |  |  |  |
| SEAL<br>020208                                                                | BENT 3<br>SPAN C SIDE |                                                   |           |       |                        |  |  |  |  |
| Ein Bruch 11/16/2017<br>BA9F91762D7044A                                       |                       |                                                   |           |       |                        |  |  |  |  |
| 1                                                                             |                       |                                                   | SHEET NO. |       |                        |  |  |  |  |
| -3073 DOCUMENT NOT CONSIDERED                                                 | NO. BY:               | DATE:                                             | NO. BY:   | DATE: | S-32                   |  |  |  |  |
| <ul><li>FINAL UNLESS ALL</li><li>SIGNATURES COMPLETED</li></ul>               | 12                    |                                                   | 3<br>4    |       | total<br>sheets<br>208 |  |  |  |  |