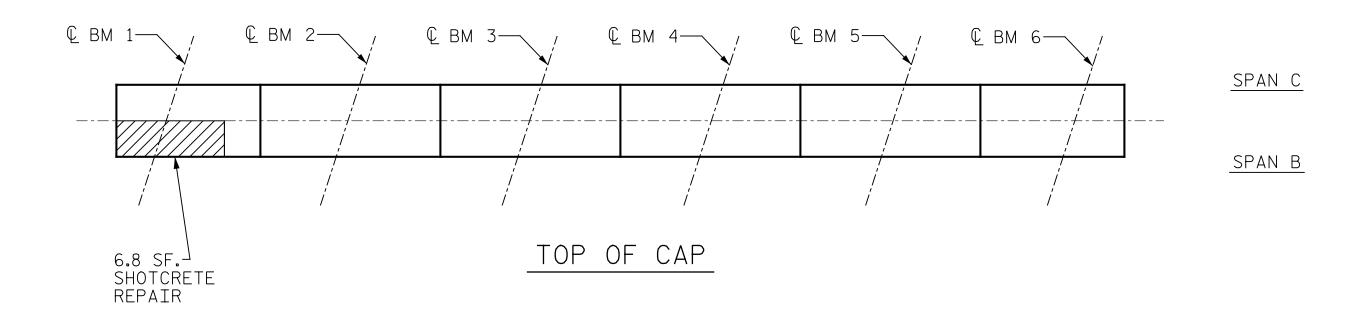

| DRAWN BY :   | D.PETRY      | DATE :9/2017          |
|--------------|--------------|-----------------------|
| CHECKED BY : | R.F. WERTMAN | DATE : <u>10/2017</u> |

+

+

BENT 2 (SPAN B SIDE)

| AS-BUILT REPAIR QUANTITY TABLE                          |            |              |            |             |              |  |  |  |
|---------------------------------------------------------|------------|--------------|------------|-------------|--------------|--|--|--|
| BENT 2 REPAIRS                                          | QUANTITIES |              |            |             |              |  |  |  |
| DENT Z REFAIRS                                          | ESTI       | ACTUAL       |            |             |              |  |  |  |
| SHOTCRETE REPAIRS                                       | AREA<br>SF | VOLUME<br>CF | AREA<br>SF | DEPTH<br>FT | VOLUME<br>CF |  |  |  |
| CAP (VERTICAL FACE)                                     | 54.7       | 27.4         |            |             |              |  |  |  |
| CAP (HORIZONTAL, CORNER)                                | 12.3       | 6.2          |            |             |              |  |  |  |
| COLUMN                                                  | 0          | 0            |            |             |              |  |  |  |
| VALUES TH AUADT DEDDESENT ESTIMATED DEDATD TATALS AFTED |            |              |            |             |              |  |  |  |

VALUES IN CHART REPRESENT ESTIMATED REPAIR TOTALS AFTER REMOVAL OF UNSOUND CONCRETE, MIN. OF 1"BEHIND REBAR AND MIN. 2"CL TO SAWCUT. SEE REPÁIR DETAILS.

NOTES:

REPAIR LOCATIONS AND ESTIMATE OF QUANTITIES ARE GIVEN WITH THE BEST INFORMATION AVAILABLE. IF ADDITIONAL REPAIRS NOT SHOWN ON THE DRAWINGS ARE DEEMED NECESSARY BY THE INSPECTOR OR ENGINEER THE CONTRACTOR SHALL NOTE ON THE DRAWINGS THE APPROXIMATE LOCATION AND DESCRIPTION OF THE REPAIRS AND ADJUST THE ACTUAL QUANTITIES ENTERED INTO THE REPAIR QUANTITY TABLE.

SHOTCRETE REPAIRS MAY BE REPLACED WITH CONCRETE REPAIRS WITH THE APPROVAL OF THE ENGINEER.

FOR SHOTCRETE REPAIRS, SEE SPECIAL PROVISIONS.

FOR CONCRETE REPAIR DETAILS, SEE "TYPICAL CAP & COLUMN REPAIR DETAILS" SHEET.

- SHOTCRETE REPAIR

- CONCRETE REPAIR

|                                                 |                                                                    | UNCC  |         |       | A<br>UNTY              |  |  |
|-------------------------------------------------|--------------------------------------------------------------------|-------|---------|-------|------------------------|--|--|
| RTH CAROLINE                                    | STATE OF NORTH CAROLINA<br>DEPARTMENT OF TRANSPORTATION<br>RALEIGH |       |         |       |                        |  |  |
| Docusigned by:<br>Ein Bruch A 11/16/2017        | BENT 2<br>SPAN B SIDE                                              |       |         |       |                        |  |  |
| BA9F91762D7044A                                 | REVISIONS SHEET NO.                                                |       |         |       |                        |  |  |
| 7607-3073 DOCUMENT NOT CONSIDERED               | NO. BY:                                                            | DATE: | NO. BY: | DATE: | S-20                   |  |  |
| 0 FINAL UNLESS ALL<br>0270 SIGNATURES COMPLETED | 1                                                                  |       | 3<br>4  |       | TOTAL<br>SHEETS<br>208 |  |  |