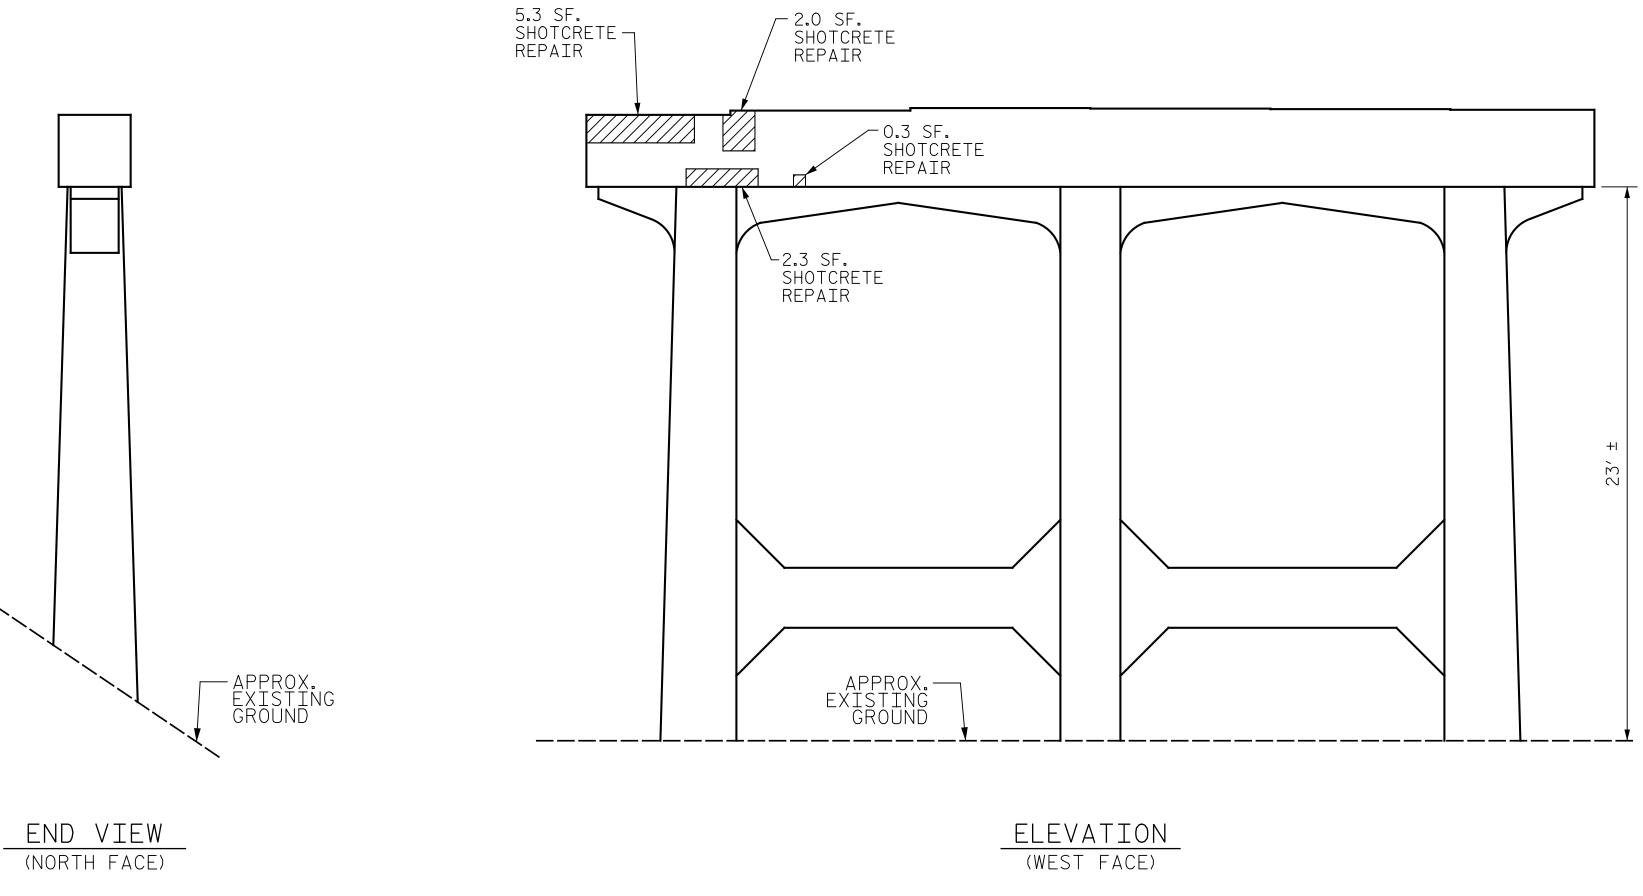

| DRAWN BY :   | D.PETRY      | DATE :9/2017          |
|--------------|--------------|-----------------------|
| CHECKED BY : | R.F. WERTMAN | DATE : <u>10/2017</u> |

+

+

BENT 2 (SPAN B SIDE)

| AS-BUILT REPAIR QUANTITY TABLE                          |            |              |            |             |              |  |  |  |
|---------------------------------------------------------|------------|--------------|------------|-------------|--------------|--|--|--|
| BENT 2 REPAIRS                                          | QUANTITIES |              |            |             |              |  |  |  |
| DENT Z REFAIRS                                          | ESTI       | ACTUAL       |            |             |              |  |  |  |
| SHOTCRETE REPAIRS                                       | AREA<br>SF | VOLUME<br>CF | AREA<br>SF | DEPTH<br>FT | VOLUME<br>CF |  |  |  |
| CAP (VERTICAL FACE)                                     | 54.7       | 27.4         |            |             |              |  |  |  |
| CAP (HORIZONTAL, CORNER)                                | 12.3       | 6.2          |            |             |              |  |  |  |
| COLUMN                                                  | 0          | 0            |            |             |              |  |  |  |
| VALUES TH AUADT DEDDESENT ESTIMATED DEDATD TATALS AFTED |            |              |            |             |              |  |  |  |

VALUES IN CHART REPRESENT ESTIMATED REPAIR TOTALS AFTER REMOVAL OF UNSOUND CONCRETE, MIN. OF 1"BEHIND REBAR AND MIN. 2"CL TO SAWCUT. SEE REPÁIR DETAILS.

NOTES:

REPAIR LOCATIONS AND ESTIMATE OF QUANTITIES ARE GIVEN WITH THE BEST INFORMATION AVAILABLE. IF ADDITIONAL REPAIRS NOT SHOWN ON THE DRAWINGS ARE DEEMED NECESSARY BY THE INSPECTOR OR ENGINEER THE CONTRACTOR SHALL NOTE ON THE DRAWINGS THE APPROXIMATE LOCATION AND DESCRIPTION OF THE REPAIRS AND ADJUST THE ACTUAL QUANTITIES ENTERED INTO THE REPAIR QUANTITY TABLE.

SHOTCRETE REPAIRS MAY BE REPLACED WITH CONCRETE REPAIRS WITH THE APPROVAL OF THE ENGINEER.

FOR SHOTCRETE REPAIRS, SEE SPECIAL PROVISIONS.

FOR CONCRETE REPAIR DETAILS, SEE "TYPICAL CAP & COLUMN REPAIR DETAILS" SHEET.

- SHOTCRETE REPAIR

- CONCRETE REPAIR

|                                                 |                                                                    | UNCC  |         |       | A<br>UNTY              |  |  |
|-------------------------------------------------|--------------------------------------------------------------------|-------|---------|-------|------------------------|--|--|
| RTH CAROLINE                                    | STATE OF NORTH CAROLINA<br>DEPARTMENT OF TRANSPORTATION<br>RALEIGH |       |         |       |                        |  |  |
| Docusigned by:<br>Ein Bruch A 11/16/2017        | BENT 2<br>SPAN B SIDE                                              |       |         |       |                        |  |  |
| BA9F91762D7044A                                 | REVISIONS SHEET NO.                                                |       |         |       |                        |  |  |
| 7607-3073 DOCUMENT NOT CONSIDERED               | NO. BY:                                                            | DATE: | NO. BY: | DATE: | S-20                   |  |  |
| 0 FINAL UNLESS ALL<br>0270 SIGNATURES COMPLETED | 1                                                                  |       | 3<br>4  |       | TOTAL<br>SHEETS<br>208 |  |  |