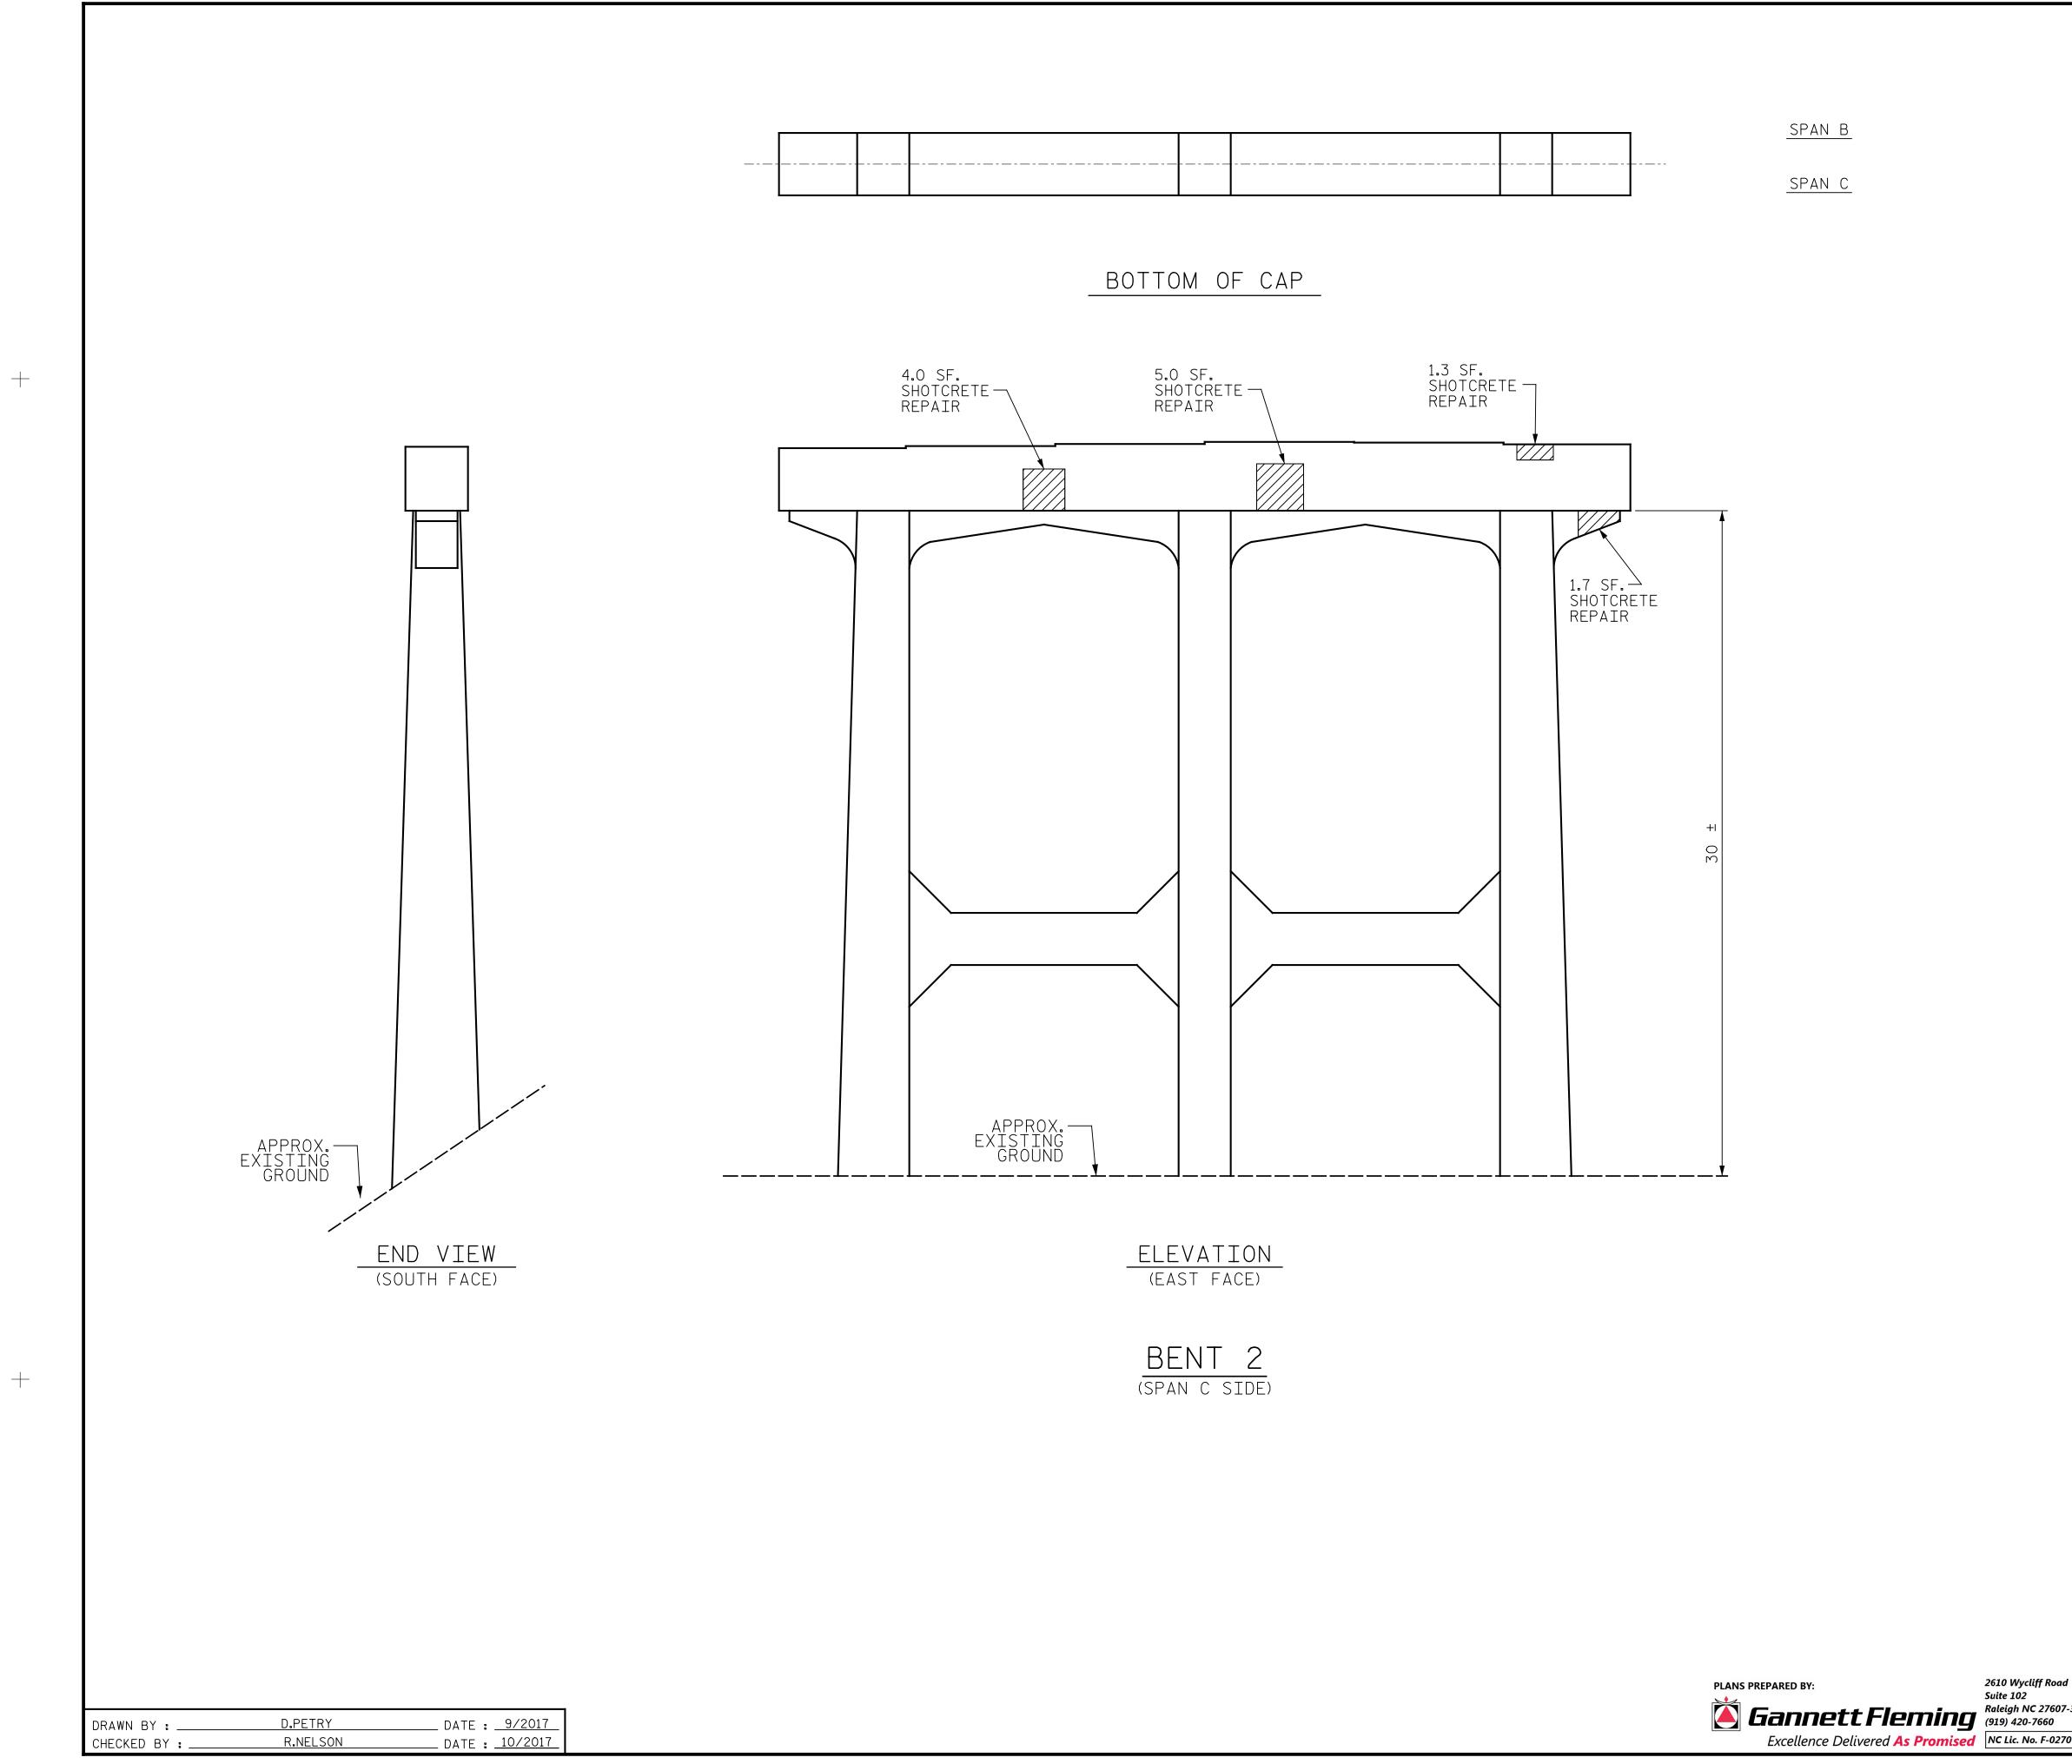

## NOTES:

REPAIR LOCATIONS AND ESTIMATE OF QUANTITIES ARE GIVEN WITH THE BEST INFORMATION AVAILABLE. IF ADDITIONAL REPAIRS NOT SHOWN ON THE DRAWINGS ARE DEEMED NECESSARY BY THE INSPECTOR OR ENGINEER THE CONTRACTOR SHALL NOTE ON THE DRAWINGS THE APPROXIMATE LOCATION AND DESCRIPTION OF THE REPAIRS AND ADJUST THE ACTUAL QUANTITIES ENTERED INTO THE REPAIR QUANTITY TABLE.

SHOTCRETE REPAIRS MAY BE REPLACED WITH CONCRETE REPAIRS WITH THE APPROVAL OF THE ENGINEER.

FOR SHOTCRETE REPAIRS, SEE SPECIAL PROVISIONS.

FOR CONCRETE REPAIR DETAILS, SEE "TYPICAL CAP & COLUMN REPAIR DETAILS"SHEET.

- SHOTCRETE REPAIR

- CONCRETE REPAIR

|                                                           | PROJEC<br>B<br>BRIDGE                                              | UNCO  | MBE       |       | A<br>UNTY              |  |  |
|-----------------------------------------------------------|--------------------------------------------------------------------|-------|-----------|-------|------------------------|--|--|
| TH CAROL                                                  | STATE OF NORTH CAROLINA<br>DEPARTMENT OF TRANSPORTATION<br>RALEIGH |       |           |       |                        |  |  |
| DocuSigned by:<br>Ein BML M 11/16/2017<br>BASE91762D7044A | BENT 2<br>SPAN C SIDE                                              |       |           |       |                        |  |  |
| ad                                                        |                                                                    |       | SHEET NO. |       |                        |  |  |
| 07-3073 DOCUMENT NOT CONSIDERED                           | NO. BY:                                                            | DATE: | NO. BY:   | DATE: | S-11                   |  |  |
| FINAL UNLESS ALL<br>SIGNATURES COMPLETED                  | 1<br>2                                                             |       | জ<br>ব্রু |       | total<br>sheets<br>208 |  |  |