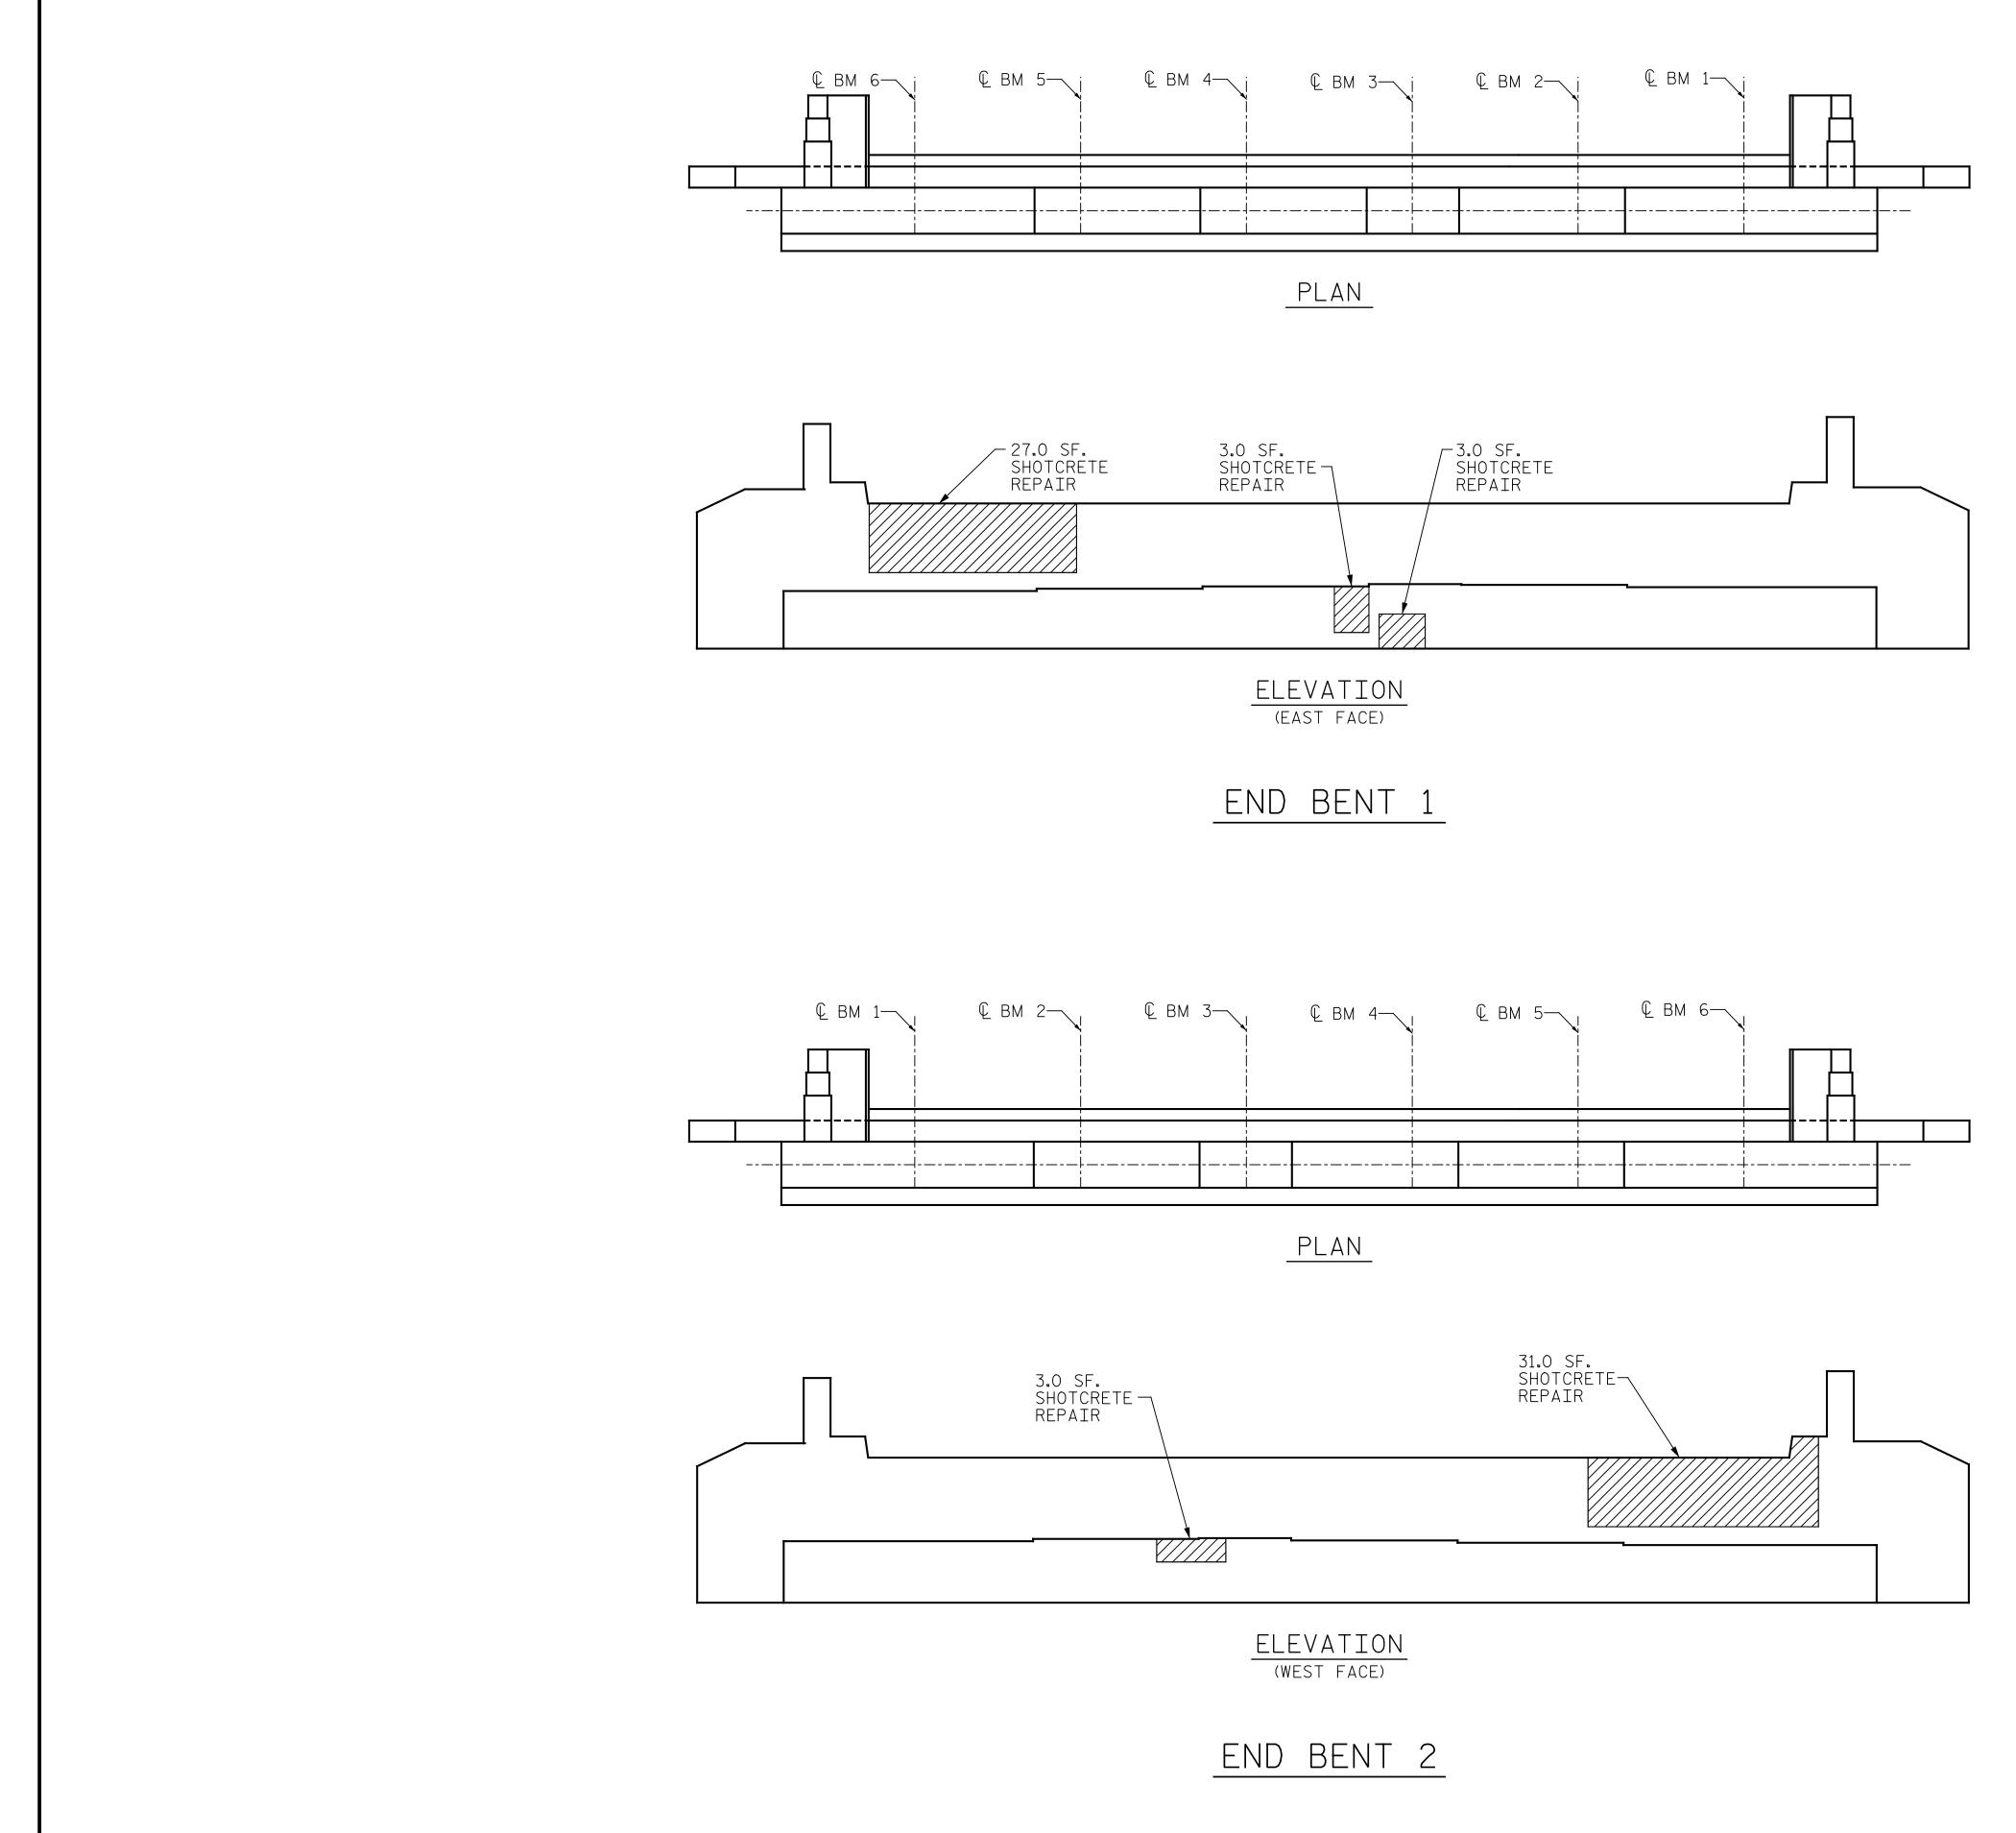

| DRAWN BY :     | D.PETRY  | DATE : <u>9/2017</u>  |
|----------------|----------|-----------------------|
| CHECKED BY : _ | R.NELSON | DATE : <u>10/2017</u> |

+

+

| AS-BUILT REPA                  | IR QL      | JANTI        | ΓΥ ·       | TAB         | LE           |  |
|--------------------------------|------------|--------------|------------|-------------|--------------|--|
| END BENT 1                     | QUANTITIES |              |            |             |              |  |
| END DENT I                     | ESTI       | ACTUAL       |            |             |              |  |
| SHOTCRETE REPAIRS              | AREA<br>SF | VOLUME<br>CF | AREA<br>SF | DEPTH<br>FT | VOLUME<br>CF |  |
| CAP (VERTICAL FACE)            | 33.0       | 16.5         |            |             |              |  |
| CAP (HORIZONTAL, CORNER)       | 0          | 0            |            |             |              |  |
|                                |            |              |            |             |              |  |
| END BENT 2                     | QUANTITIES |              |            |             |              |  |
| ENU DENI Z                     | ESTIMATE   |              | ACTUAL     |             |              |  |
| SHOTCRETE REPAIRS              | AREA<br>SF | VOLUME<br>CF | AREA<br>SF | DEPTH<br>FT | VOLUME<br>CF |  |
| CAP (VERTICAL FACE)            | 34.0       | 17.0         |            |             |              |  |
| CAP (HORIZONTAL, CORNER)       | 0          | 0            |            |             |              |  |
| VALUES IN CHART REPRESENT ESTI |            |              |            | 7           |              |  |

REMOVAL OF UNSOUND CONCRETE, MIN. OF 1"BEHIND REBAR AND MIN. 2"CL TO SAWCUT. SEE REPAIR DETAILS.

## NOTES:

REPAIR LOCATIONS AND ESTIMATE OF QUANTITIES ARE GIVEN WITH THE BEST INFORMATION AVAILABLE. IF ADDITIONAL REPAIRS NOT SHOWN ON THE DRAWINGS ARE DEEMED NECESSARY BY THE INSPECTOR OR ENGINEER THE CONTRACTOR SHALL NOTE ON THE DRAWINGS THE APPROXIMATE LOCATION AND DESCRIPTION OF THE REPAIRS AND ADJUST THE ACTUAL QUANTITIES ENTERED INTO THE REPAIR QUANTITY TABLE.

SHOTCRETE REPAIRS MAY BE REPLACED WITH CONCRETE REPAIRS WITH THE APPROVAL OF THE ENGINEER.

FOR SHOTCRETE REPAIRS, SEE SPECIAL PROVISIONS.

FOR CONCRETE REPAIR DETAILS,SEE "TYPICAL CAP & COLUMN REPAIR DETAILS" SHEET.

- SHOTCRETE REPAIR

- CONCRETE REPAIR

|                                          | PROJECT NO. <u>I-5889A</u><br><u>BUNCOMBE</u> county<br>Bridge no. <u>334</u> |  |  |  |  |  |
|------------------------------------------|-------------------------------------------------------------------------------|--|--|--|--|--|
| NITH CAROLINE                            | STATE OF NORTH CAROLINA<br>DEPARTMENT OF TRANSPORTATION<br>RALEIGH            |  |  |  |  |  |
| DocuSigned by:                           | END BENT 1 & 2                                                                |  |  |  |  |  |
| Ein Bruch 11/16/2017<br>BA9F91762D7044A  |                                                                               |  |  |  |  |  |
| ad                                       | REVISIONS SHEET NO.                                                           |  |  |  |  |  |
| 07-3073 DOCUMENT NOT CONSIDERED          | NO. BY: DATE: NO. BY: DATE: S-7<br>1 3 TOTAL<br>SHEETS                        |  |  |  |  |  |
| FINAL UNLESS ALL<br>SIGNATURES COMPLETED | 1 SHEETS<br>2 4 208                                                           |  |  |  |  |  |