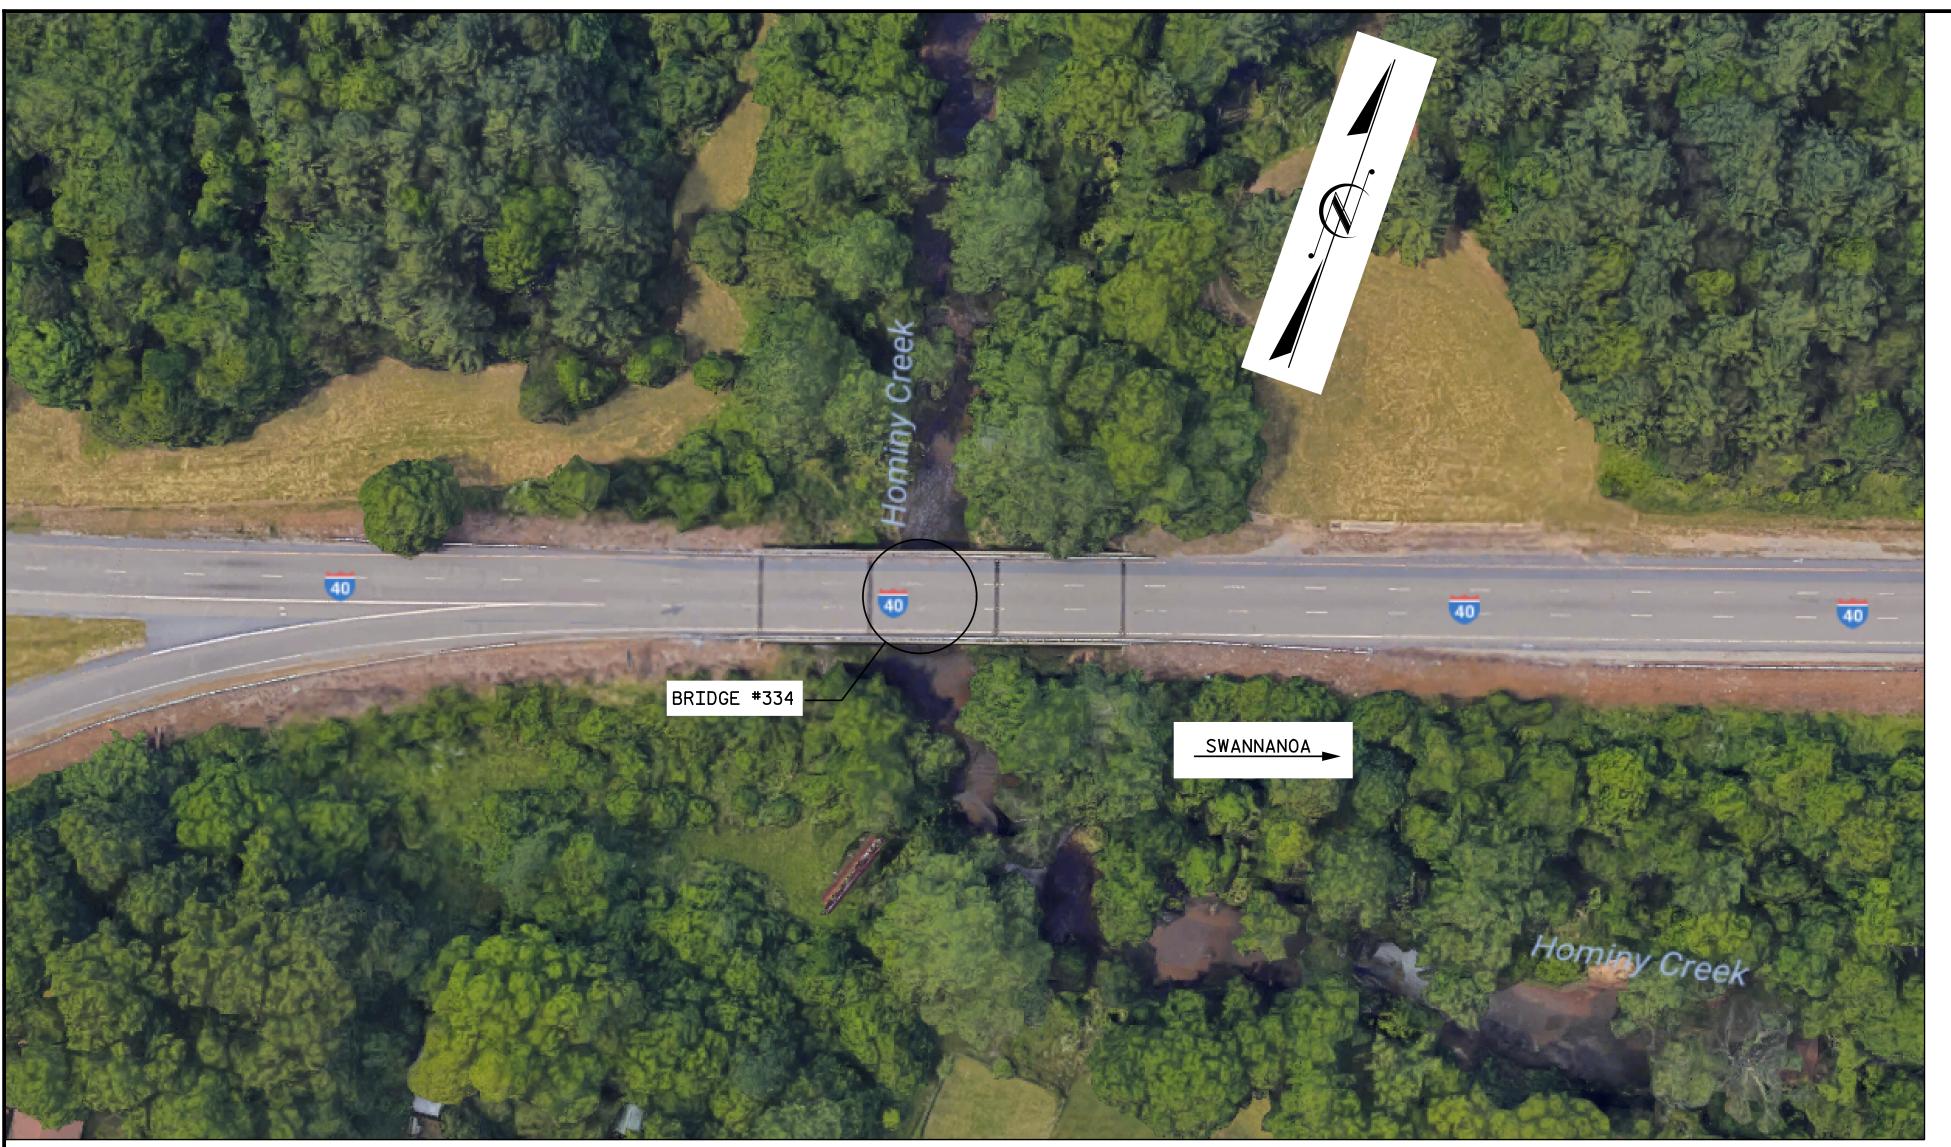

## LOCATION SKETCH

INFORMATION INDICATED ON THE LOCATION SKETCH SHALL BE CONSIDERED GENERAL INFORMATION ONLY. CONTRACTOR SHALL CONFIRM, THROUGH OTHER SOURCES, SPECIFIC INFORMATION REGARDING THE BRIDGES, ROADWAYS, UTILITIES, THE SURROUNDING AREA, AND ANY OTHER ASPECTS THAT MAY BE NECESSARY TO PERFORM AND COMPLETE THE PROJECT.

FOR SHOTCRETE REPAIRS, SEE SPECIAL PROVISIONS.

PROJECT NO. I-5889A BUNCOMBE COUNTY 334 BRIDGE NO. \_

SHEET 2 OF 2

STATE OF NORTH CAROLINA DEPARTMENT OF TRANSPORTATION RALEIGH

GENERAL DRAWING BRIDGE #334 ON I-40 EBL OVER HOMINY CREEK