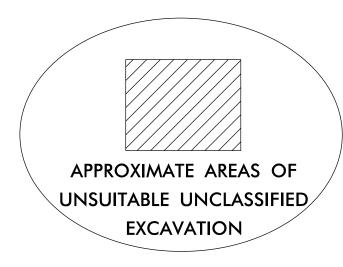

|      | PROJ. REFERENCE NO. | SHEET NO. |
|------|---------------------|-----------|
|      | U-5315A&B           | X-0       |
|      |                     |           |
| SION |                     |           |
|      |                     |           |
|      |                     |           |
|      |                     |           |
|      |                     |           |
|      |                     |           |
|      |                     |           |
|      |                     |           |
|      |                     |           |
|      |                     |           |
|      |                     |           |
|      |                     |           |
|      |                     |           |
|      |                     |           |
|      |                     |           |
|      |                     |           |
|      |                     |           |
|      |                     |           |
|      |                     |           |
|      |                     |           |
|      |                     |           |
|      |                     |           |
|      |                     |           |
|      |                     |           |
|      |                     |           |
|      |                     |           |
|      |                     |           |
|      |                     |           |
|      |                     |           |
|      |                     |           |
|      |                     |           |
|      |                     |           |
|      |                     |           |
|      |                     |           |
|      |                     |           |
|      |                     |           |
|      |                     |           |
|      |                     |           |
|      |                     |           |