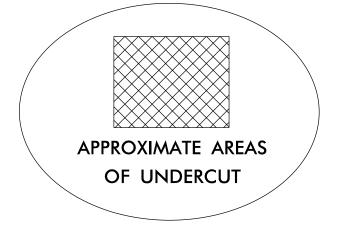

|      | PROJ. REFERENCE NO. | SHEET NO. |
|------|---------------------|-----------|
|      | U-5315A&B           | X-0       |
|      |                     |           |
| SION |                     |           |
|      |                     |           |
|      |                     |           |
|      |                     |           |
|      |                     |           |
|      |                     |           |
|      |                     |           |
|      |                     |           |
|      |                     |           |
|      |                     |           |
|      |                     |           |
|      |                     |           |
|      |                     |           |
|      |                     |           |
|      |                     |           |
|      |                     |           |
|      |                     |           |
|      |                     |           |
|      |                     |           |
|      |                     |           |
|      |                     |           |
|      |                     |           |
|      |                     |           |
|      |                     |           |
|      |                     |           |
|      |                     |           |
|      |                     |           |
|      |                     |           |
|      |                     |           |
|      |                     |           |
|      |                     |           |
|      |                     |           |
|      |                     |           |
|      |                     |           |
|      |                     |           |
|      |                     |           |
|      |                     |           |
|      |                     |           |
|      |                     |           |