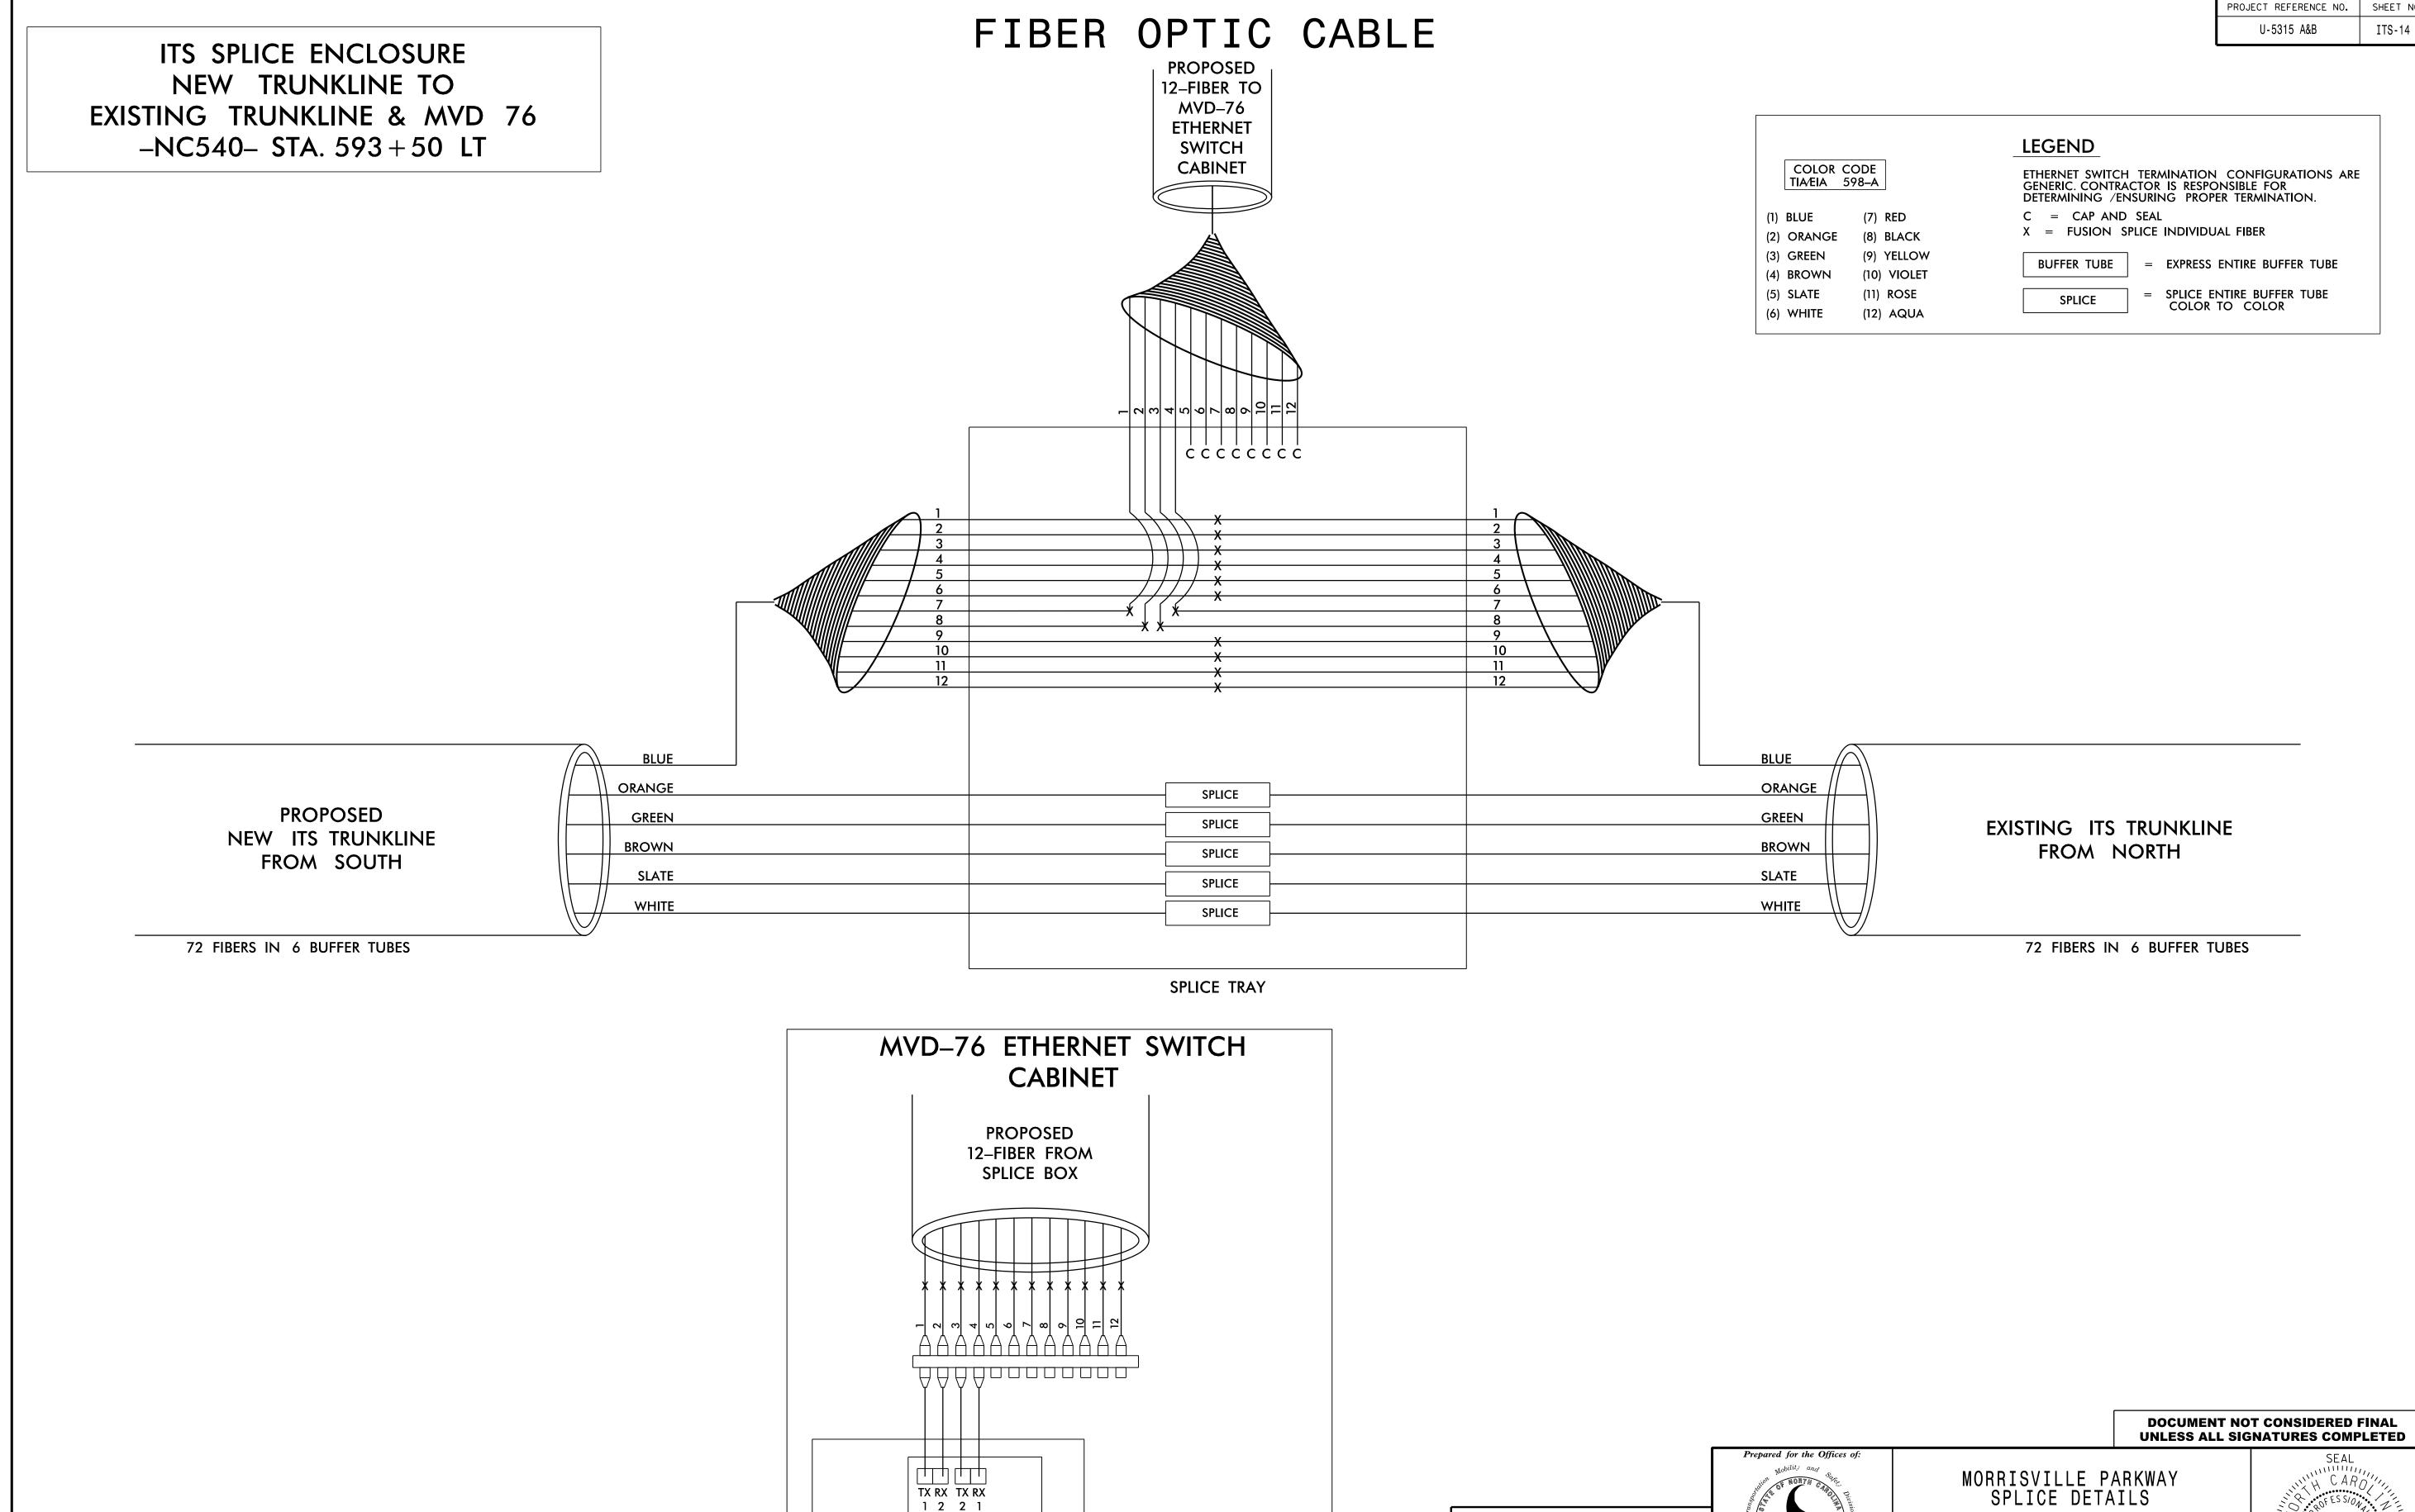

MVD 76

Q00000

**FIELD** 

ETHERNET

**SWITCH** 

**NOTES:** 

FIBER INTERCONNECT CENTER RACKS ARE SCHEMATIC ONLY, ACTUAL EQUIPMENT FORM MAY VARY.

2. CONTRACTOR MAY PROVIDE 6-FIBER DROP CABLES IN LIEU OF 12-FIBER AND MAY PROVIDE 6-FIBER PRE-TERMINATED DROP CABLES IN LIEU OF DROP CABLES AND INTERCONNECT CENTER.

PLANS PREPARED BY : RUMMEL, KLEPPER & KAHL, LLP 900 RIDGEFIELD DRIVE SUITE 350 RALEIGH, NORTH CAROLINA 27609-3960

NC LICENSE NO. F-0112 • (919) 878-9560



N/A

SPLICE DETAILS

DIVISION 05 WAKE COUNTY TOWN OF CARY PLAN DATE: DECEMBER 2017 REVIEWED BY: C.B. HOLDEN PREPARED BY: D.T. SEARS REVIEWED BY:

REVISIONS

C. Byron Holden 2/10/2017

CADD Filename: U5315\_ITS\_splicedetails dg