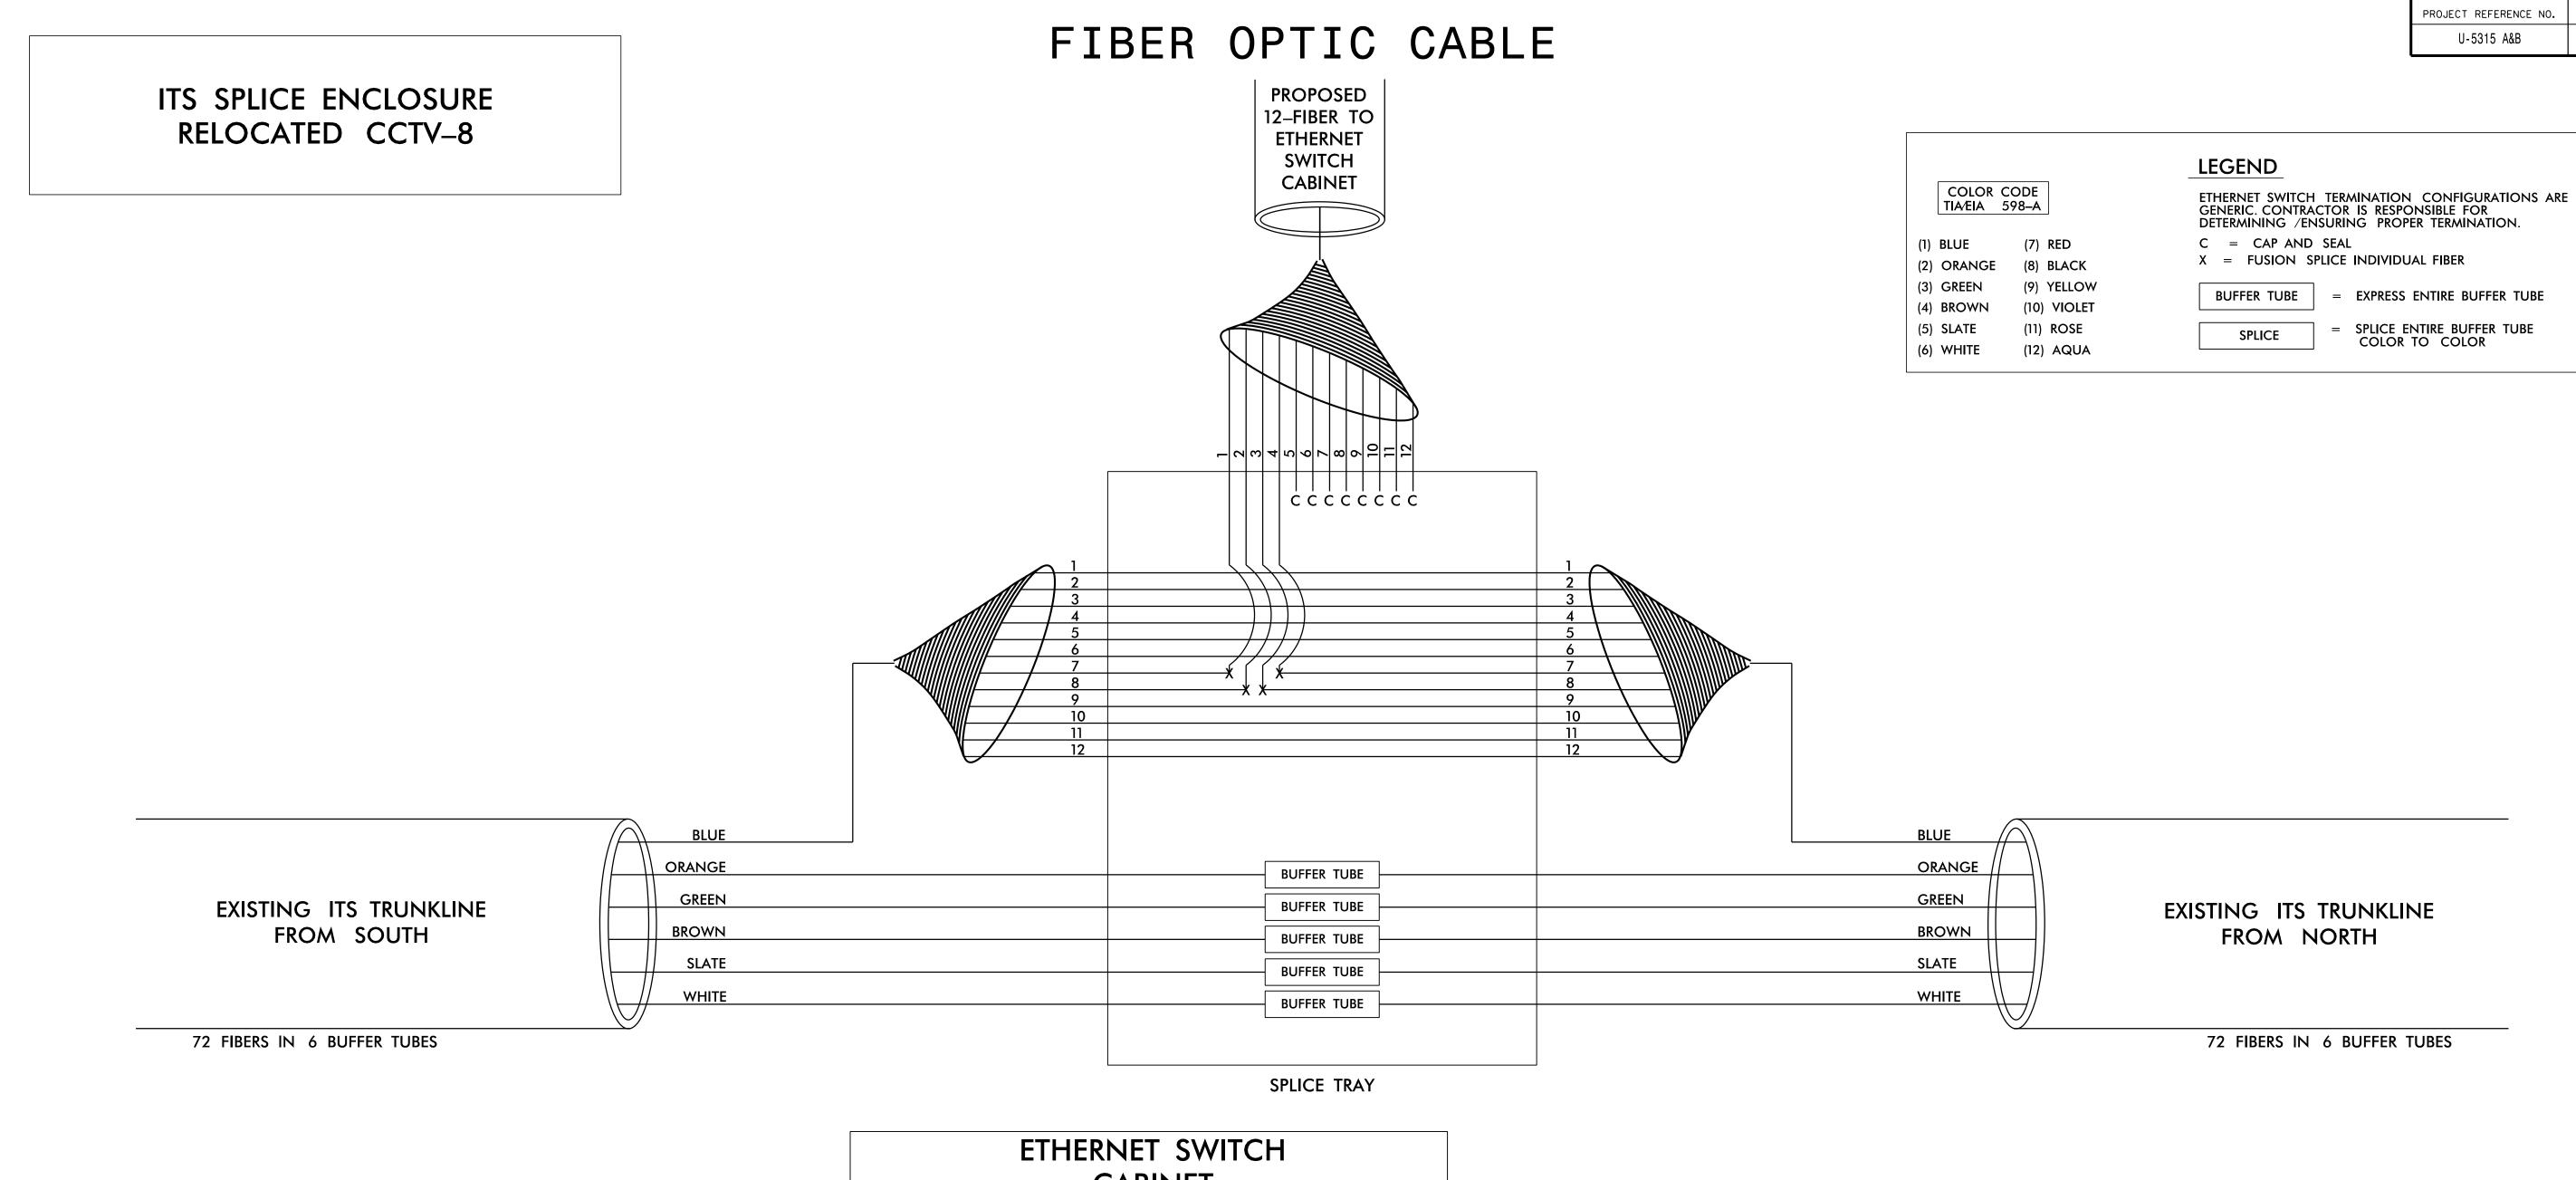

033753 . Byron Holden 11/13/2017

CADD Filename: U5315\_ITS\_splicedetails dg

ITS-9

**NOTES:** 

FIBER INTERCONNECT CENTER RACKS ARE SCHEMATIC ONLY, ACTUAL EQUIPMENT FORM MAY VARY.
ORANGE, GREEN, BROWN, SLATE, AND WHITE BUFFER TUBES OF EXISTING TRUNKLINE ARE TO REMAIN INTACT.
CONTRACTOR MAY PROVIDE 6-FIBER DROP CABLES IN LIEU OF 12-FIBER AND MAY PROVIDE 6-FIBER PRE-TERMINATED DROP CABLES IN LIEU OF DROP CABLES AND INTERCONNECT CENTER.