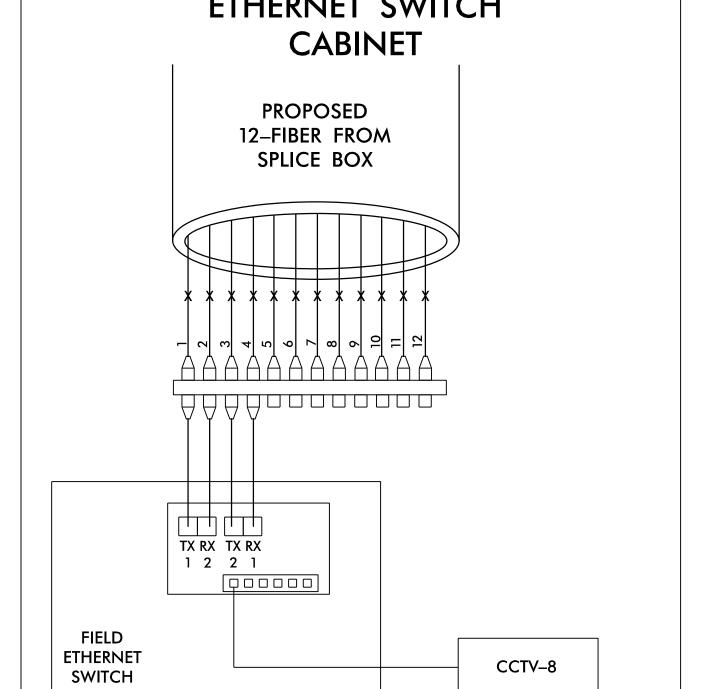

033753 . Byron Holden 11/13/2017

CADD Filename: U5315\_ITS\_splicedetails dg

ITS-9

**NOTES:** 

FIBER INTERCONNECT CENTER RACKS ARE SCHEMATIC ONLY, ACTUAL EQUIPMENT FORM MAY VARY.
ORANGE, GREEN, BROWN, SLATE, AND WHITE BUFFER TUBES OF EXISTING TRUNKLINE ARE TO REMAIN INTACT.
CONTRACTOR MAY PROVIDE 6-FIBER DROP CABLES IN LIEU OF 12-FIBER AND MAY PROVIDE 6-FIBER PRE-TERMINATED DROP CABLES IN LIEU OF DROP CABLES AND INTERCONNECT CENTER.