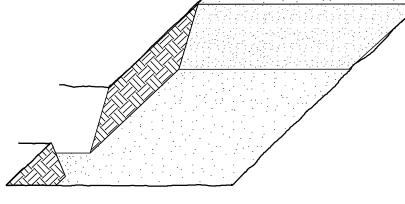

4. Place a single layer of plants the root collar is at ground level.

5. Place a 2 inch layer of well rottedy y / sawdust over the roots maintaining a sloping angle.

6. Repeat layers of plants and sawdust as necessary and water thoroughly.