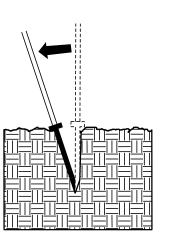

#### DIBBLE PLANTING METHOD USING THE KBC PLANTING BAR

1. Insert planting bar as shown and pull handle

2. Remove planting bar and place seedling at

3. Insert planting bar 2 inches toward planter from seedling.

4. Pull handle of bar toward planter, firming soil at bottom.

5. Push handle forward firming soil at top.

6. Leave compaction hole open. Water thoroughly.