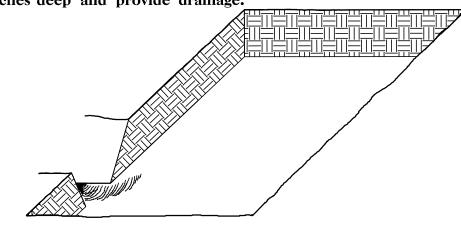

#### HEALING IN

- 1. Locate a healing-in site in a shady, well protected area.
- 2. Excavate a flat bottom trench 12 inches deep and provide drainage.

3. Backfill the trench with 2 inches well rotted sawdust. Place a 2 inch layer of well rotted sawdust at a sloping angle

4. Place a single layer of plants the root collar is at ground level.

5. Place a 2 inch layer of well rottedy y / sawdust over the roots maintaining a sloping angle.

6. Repeat layers of plants and sawdust as necessary and water thoroughly.