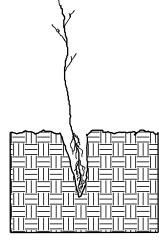

## PLANTING DETAILS

#### SEEDLING / LINER BAREROOT PLANTING DETAIL

#### HEALING IN

- 1. Locate a healing-in site in a shady, well protected area.
- 2. Excavate a flat bottom trench 12 inches deep and provide drainage.



3. Backfill the trench with 2 inches well rotted sawdust. Place a 2 inch layer of well rotted sawdust at a sloping angle



4. Place a single layer of plants the root collar is at ground level.

5. Place a 2 inch layer of well rottedy y / sawdust over the roots maintaining a sloping angle.



6. Repeat layers of plants and sawdust as necessary and water thoroughly.

#### DIBBLE PLANTING METHOD USING THE KBC PLANTING BAR



1. Insert planting bar as shown and pull handle



2. Remove planting bar and place seedling at



3. Insert planting bar 2 inches toward planter from seedling.



4. Pull handle of bar toward planter, firming soil at bottom.



5. Push handle forward firming soil at top.



6. Leave compaction hole open. Water thoroughly.

#### **PLANTING NOTES:**

PLANTING BAG
During planting, seedlings shall be kept in a moist canvas bag or similar container to prevent the root systems from drying.



KBC PLANTING BAR
Planting bar shall have a
blade with a triangular
cross section, and shall be 12 inches long, 4 inches wide and 1 inch thick at center.

ROOT PRUNING All seedlings shall be root pruned, if necessary, so that no roots extend more than 10 inches below the root collar.



## REFORESTATION

 $\square$  TREE REFORESTATION SHALL BE PLANTED 6 F