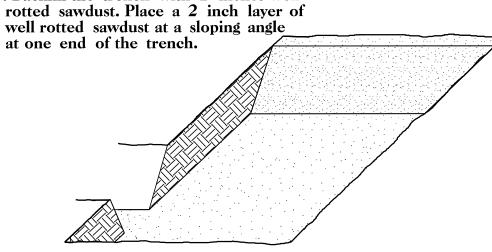

#### HEALING IN

- 1. Locate a healing-in site in a shady, well protected area.
- 2. Excavate a flat bottom trench 12 inches deep and provide drainage.

3. Backfill the trench with 2 inches well rotted sawdust. Place a 2 inch layer of well rotted sawdust at a sloping angle

4. Place a single layer of plants the root collar is at ground level.

5. Place a 2 inch layer of well rottedy y / sawdust over the roots maintaining a sloping angle.

6. Repeat layers of plants and sawdust as necessary and water thoroughly.