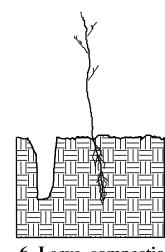

ROOT PRUNING All seedlings shall be root pruned, if necessary, so that no roots extend more than 10 inches below the root collar.