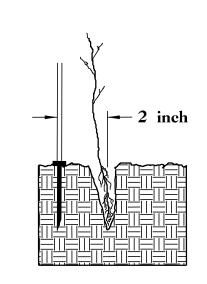

#### DIBBLE PLANTING METHOD USING THE KBC PLANTING BAR

1. Insert planting bar as shown and pull handle

2. Remove planting bar and place seedling at

3. Insert planting bar 2 inches toward planter from seedling.

#### **PLANTING NOTES:**

PLANTING BAG
During planting, seedlings shall be kept in a moist canvas bag or similar container to prevent the root systems from drying.

KBC PLANTING BAR
Planting bar shall have a
blade with a triangular
cross section, and shall be 12 inches long, 4 inches wide and 1 inch thick at center.