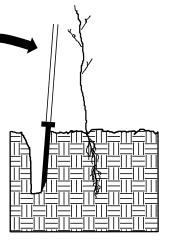

4. Pull handle of bar toward planter, firming soil at bottom.

5. Push handle forward firming soil at top.

6. Leave compaction hole open. Water thoroughly.