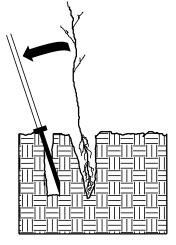

#### DIBBLE PLANTING METHOD USING THE KBC PLANTING BAR

1. Insert planting bar as shown and pull handle

2. Remove planting bar and place seedling at

3. Insert planting bar 2 inches toward planter from seedling.

4. Pull handle of bar toward planter, firming soil at bottom.

5. Push handle forward firming soil at top.

6. Leave compaction hole open. Water thoroughly.