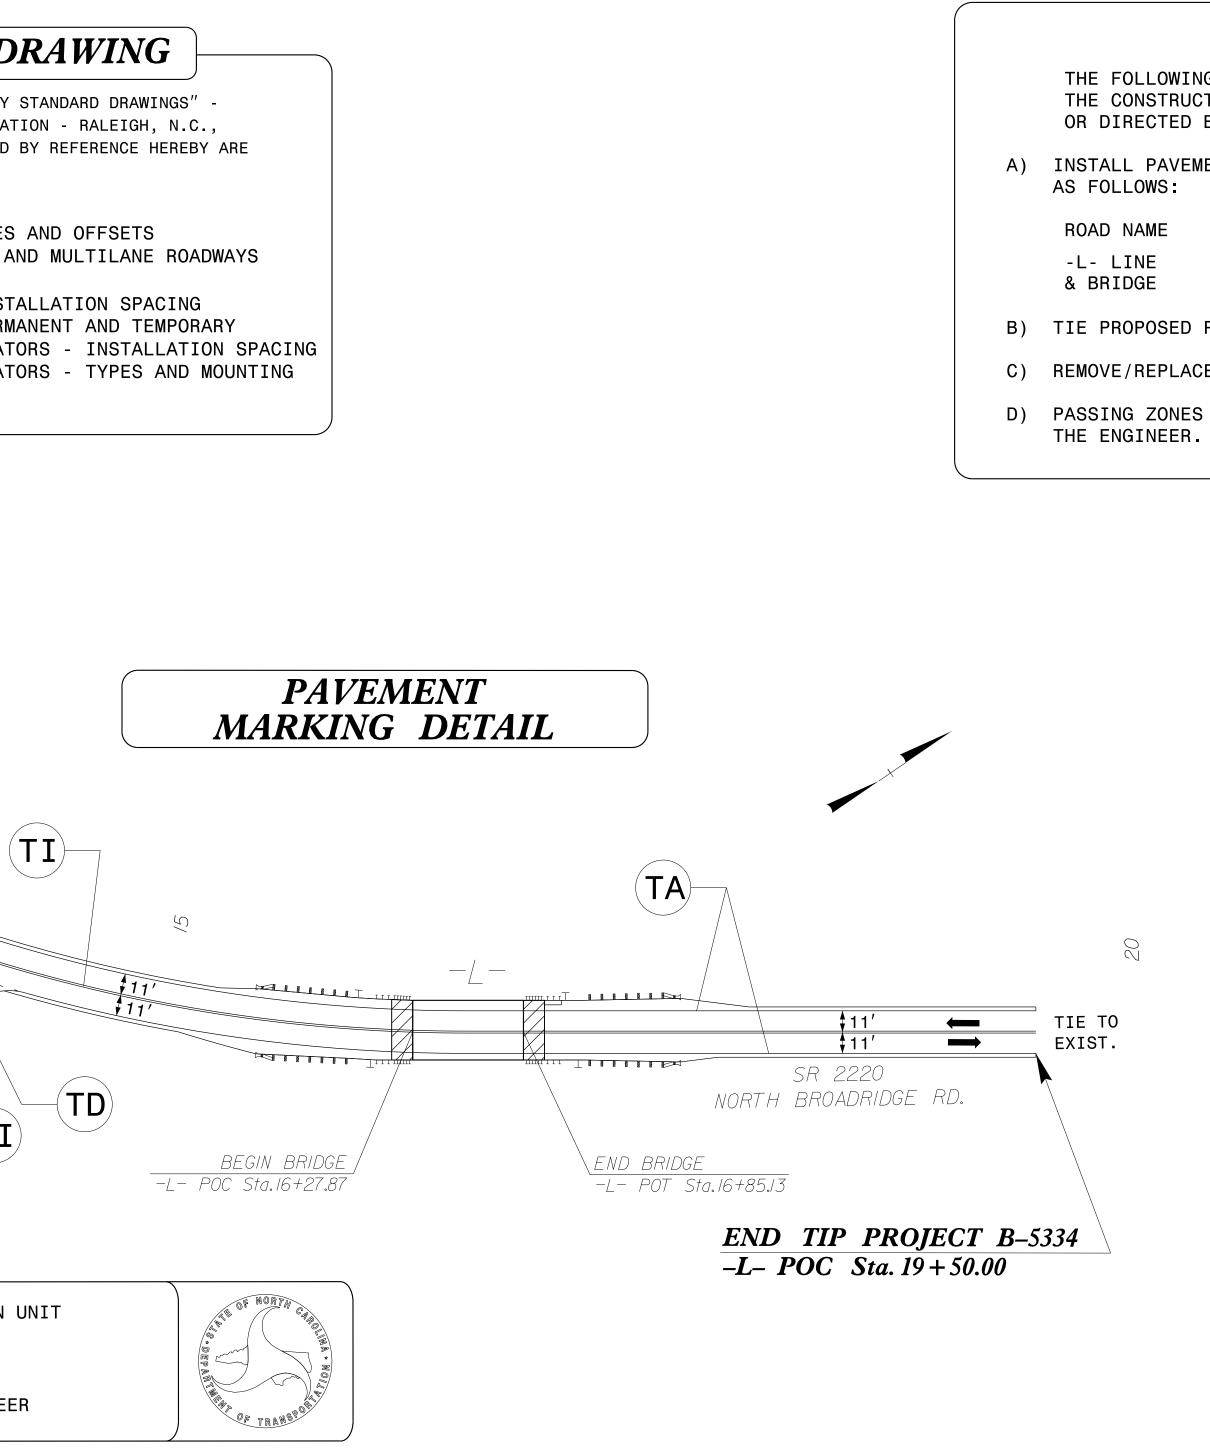

| 34      |                                                                                                                                                                                                                                                                                                                                                                               |
|---------|-------------------------------------------------------------------------------------------------------------------------------------------------------------------------------------------------------------------------------------------------------------------------------------------------------------------------------------------------------------------------------|
| B-53    | P.<br>LOCAT                                                                                                                                                                                                                                                                                                                                                                   |
|         | ROADWAY STANDARD STANDARD DRA         THE FOLLOWING ROADWAY STANDARDS AS APPEAR IN "ROADWAY STAND         PROJECT SERVICES UNIT - N.C. DEPARTMENT OF TRANSPORTATION         DATED JANUARY 2012 ARE APPLICABLE TO THIS PROJECT AND BY RE         CONSIDERED A PART OF THESE PLANS:         STD. NO.         1205.01         PAVEMENT MARKINGS - LINE TYPES AND         1205.02 |
| 0       | 1203.02FAVEMENT MARKINGSTWO LAME AND MARKINGS1205.12PAVEMENT MARKINGSBRIDGES1250.01RAISED PAVEMENT MARKERSINSTALLA1251.01RAISED PAVEMENT MARKERSPERMANEN1261.01GUARDRAIL AND BARRIER DELINEATORS1261.02GUARDRAIL AND BARRIER DELINEATORS1262.01GUARDRAIL END DELINEATION                                                                                                      |
| C203989 | BEGIN TIP PROJECT B-5334<br>-L- POC Sta. 13+00.00                                                                                                                                                                                                                                                                                                                             |
| TRACT:  | TA $TI$ $TI$ $TI$                                                                                                                                                                                                                                                                                                                                                             |
|         | PLAN PREPARED BY: N.C.D.O.T. SIGNING AND DELINEATION UNIT                                                                                                                                                                                                                                                                                                                     |

### TION: REPLACE BRIDGE NO. 78 OVER TENMILE BRANCH ON SR 2220 (NORTH BROADRIDGE ROAD)

|                |          |                | PROJECT REFERENCE NO.<br>B-5334          | SHEET NO.                |
|----------------|----------|----------------|------------------------------------------|--------------------------|
|                |          |                | APPROVED: DocuSigned by:<br>Augman Alqud |                          |
|                |          |                | DATE:                                    |                          |
|                |          |                | SEAL                                     |                          |
|                |          |                | TH CARO                                  |                          |
| _              |          |                | OFESS / O                                |                          |
|                |          |                | SEAL<br>028387                           |                          |
|                |          |                | THE AND INE                              | UNATION OF THE TRANSPORT |
|                |          |                |                                          |                          |
|                |          |                | DOCUMENT NOT CONS<br>UNLESS ALL SIGNATUR |                          |
|                |          |                |                                          |                          |
|                |          |                |                                          |                          |
|                |          |                |                                          |                          |
|                |          |                |                                          |                          |
|                | RAL      | NOTES          |                                          |                          |
|                |          | )              |                                          |                          |
|                |          |                | FOR THE DURATION OF                      |                          |
| BY THE ENGINEE |          | WHEN UTHERWISE | E NOTED IN THE PLAN,                     |                          |
| ENT MARKINGS A | ND PAVEN | MENT MARKERS O | N THE FINAL SURFACE                      |                          |
|                |          |                |                                          |                          |
|                | MARKING  | 3              | MARKER                                   |                          |
| ТН             | ERMOPLAS | STIC           | PERMANENT RAISED                         |                          |
|                |          |                |                                          |                          |
| PAVEMENT MARKI | NG LINES | S TO EXISTING  | PAVEMENT MARKING LINES.                  |                          |
| ANY CONFLICT   | ING/DAM/ | AGED PAVEMENT  | MARKINGS AND MARKERS.                    |                          |
| WILL BE DETER  | MINED IN | N THE FIELD AN | ID MUST BE APPROVED BY                   |                          |
|                |          |                |                                          |                          |
|                |          |                |                                          |                          |
|                |          |                |                                          |                          |
|                |          |                |                                          |                          |
|                |          |                |                                          |                          |
|                |          |                |                                          |                          |
|                |          |                |                                          |                          |
|                |          |                |                                          |                          |
|                |          |                |                                          |                          |
|                |          |                |                                          |                          |
|                |          |                |                                          |                          |
|                |          |                |                                          |                          |
|                |          |                |                                          |                          |
|                |          | PAVE           | MENT                                     |                          |
|                | M        | <b>ARKING</b>  | <b>SCHEDULE</b>                          |                          |
|                |          |                |                                          |                          |
|                |          | THERMOPLAS     | TIC (4 IN.)                              |                          |
| <br>           | WH       | ITE EDGELINE   |                                          |                          |
| TD             |          |                | WHITE MINISKIP (120 N                    | AILS)                    |
| ТІ             |          |                | CENTER (120 MILS)                        | ,                        |
|                |          |                | · · · · · · · · · · · · · · · · · · ·    |                          |
|                |          |                |                                          |                          |
|                |          |                | DEX                                      |                          |
|                |          |                |                                          |                          |
| SHE            | ET NO.   |                | DESCRIPTION                              |                          |
| PN             | IP - 1   | PAVEMEN        | T MARKING PLAN TITLE, SO                 | HEDULE                   |

SHEET & PAVEMENT MARKING DETAIL