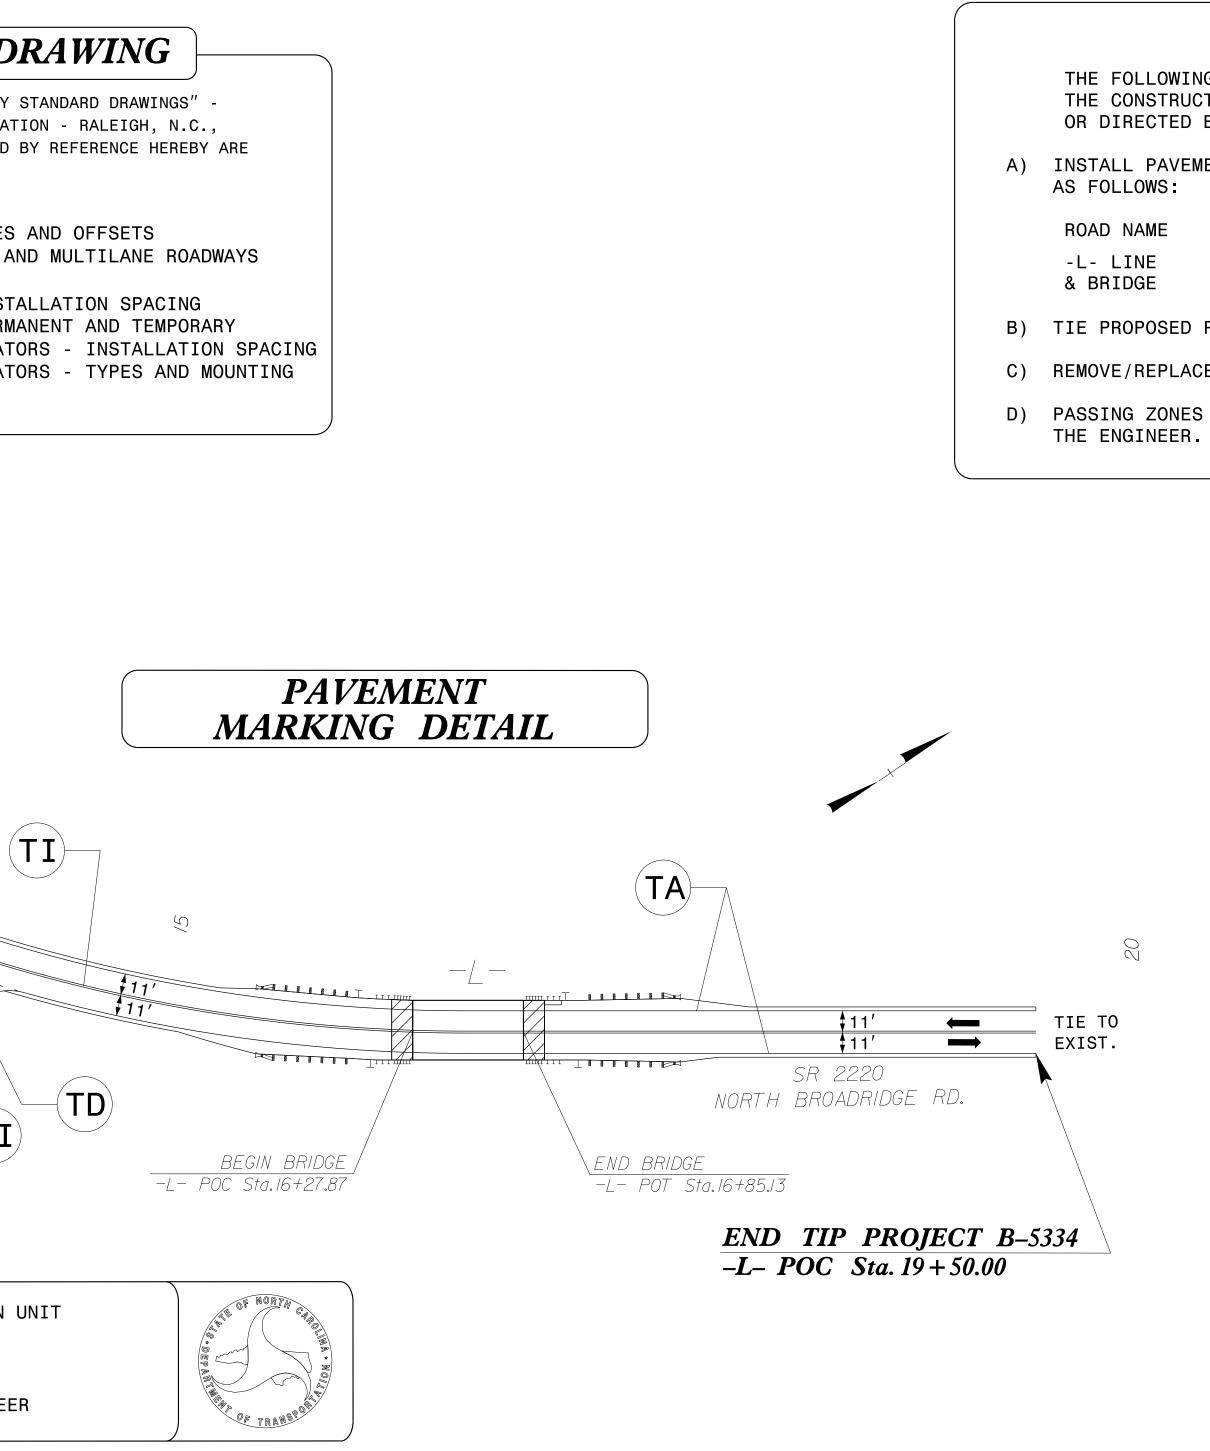

| 34      |                                                                                                                                                                                                                                                                                                                                                                               |
|---------|-------------------------------------------------------------------------------------------------------------------------------------------------------------------------------------------------------------------------------------------------------------------------------------------------------------------------------------------------------------------------------|
| B-53    | P.<br>LOCAT                                                                                                                                                                                                                                                                                                                                                                   |
|         | ROADWAY STANDARD STANDARD DRA         THE FOLLOWING ROADWAY STANDARDS AS APPEAR IN "ROADWAY STAND         PROJECT SERVICES UNIT - N.C. DEPARTMENT OF TRANSPORTATION         DATED JANUARY 2012 ARE APPLICABLE TO THIS PROJECT AND BY RE         CONSIDERED A PART OF THESE PLANS:         STD. NO.         1205.01         PAVEMENT MARKINGS - LINE TYPES AND         1205.02 |
| 0       | 1203.02FAVEMENT MARKINGSTWO LAME AND MARKINGS1205.12PAVEMENT MARKINGSBRIDGES1250.01RAISED PAVEMENT MARKERSINSTALLA1251.01RAISED PAVEMENT MARKERSPERMANEN1261.01GUARDRAIL AND BARRIER DELINEATORS1261.02GUARDRAIL AND BARRIER DELINEATORS1262.01GUARDRAIL END DELINEATION                                                                                                      |
| C203989 | BEGIN TIP PROJECT B-5334<br>-L- POC Sta. 13+00.00                                                                                                                                                                                                                                                                                                                             |
| TRACT:  | TA $TI$ $TI$ $TI$                                                                                                                                                                                                                                                                                                                                                             |
|         | PLAN PREPARED BY: N.C.D.O.T. SIGNING AND DELINEATION UNIT                                                                                                                                                                                                                                                                                                                     |

## TION: REPLACE BRIDGE NO. 78 OVER TENMILE BRANCH ON SR 2220 (NORTH BROADRIDGE ROAD)

|                |          |                | PROJECT REFERENCE NO.<br>B-5334          | SHEET NO.                |
|----------------|----------|----------------|------------------------------------------|--------------------------|
|                |          |                | APPROVED: DocuSigned by:<br>Augman Alqud |                          |
|                |          |                | DATE:                                    |                          |
|                |          |                | SEAL                                     |                          |
|                |          |                | TH CARO                                  |                          |
| _              |          |                | OFESS / O                                |                          |
|                |          |                | SEAL<br>028387                           |                          |
|                |          |                | THE AND INE                              | UNATION OF THE TRANSPORT |
|                |          |                |                                          |                          |
|                |          |                | DOCUMENT NOT CONS<br>UNLESS ALL SIGNATUR |                          |
|                |          |                |                                          |                          |
|                |          |                |                                          |                          |
|                |          |                |                                          |                          |
|                |          |                |                                          |                          |
|                | RAL      | NOTES          |                                          |                          |
|                |          | )              |                                          |                          |
|                |          |                | FOR THE DURATION OF                      |                          |
| BY THE ENGINEE |          | WHEN UTHERWISE | E NOTED IN THE PLAN,                     |                          |
| ENT MARKINGS A | ND PAVEN | MENT MARKERS O | N THE FINAL SURFACE                      |                          |
|                |          |                |                                          |                          |
|                | MARKING  | 3              | MARKER                                   |                          |
| ТН             | ERMOPLAS | STIC           | PERMANENT RAISED                         |                          |
|                |          |                |                                          |                          |
| PAVEMENT MARKI | NG LINES | S TO EXISTING  | PAVEMENT MARKING LINES.                  |                          |
| ANY CONFLICT   | ING/DAM/ | AGED PAVEMENT  | MARKINGS AND MARKERS.                    |                          |
| WILL BE DETER  | MINED IN | N THE FIELD AN | ID MUST BE APPROVED BY                   |                          |
|                |          |                |                                          |                          |
|                |          |                |                                          |                          |
|                |          |                |                                          |                          |
|                |          |                |                                          |                          |
|                |          |                |                                          |                          |
|                |          |                |                                          |                          |
|                |          |                |                                          |                          |
|                |          |                |                                          |                          |
|                |          |                |                                          |                          |
|                |          |                |                                          |                          |
|                |          |                |                                          |                          |
|                |          |                |                                          |                          |
|                |          |                |                                          |                          |
|                |          | PAVE           | MENT                                     |                          |
|                | M        | <b>ARKING</b>  | <b>SCHEDULE</b>                          |                          |
|                |          |                |                                          |                          |
|                |          | THERMOPLAS     | TIC (4 IN.)                              |                          |
| <br>           | WH       | ITE EDGELINE   |                                          |                          |
| TD             |          |                | WHITE MINISKIP (120 N                    | AILS)                    |
| ТІ             |          |                | CENTER (120 MILS)                        | ,                        |
|                |          |                | · · · · · · · · · · · · · · · · · · ·    |                          |
|                |          |                |                                          |                          |
|                |          |                | DEX                                      |                          |
|                |          |                |                                          |                          |
| SHE            | ET NO.   |                | DESCRIPTION                              |                          |
| PN             | IP - 1   | PAVEMEN        | T MARKING PLAN TITLE, SO                 | HEDULE                   |

SHEET & PAVEMENT MARKING DETAIL