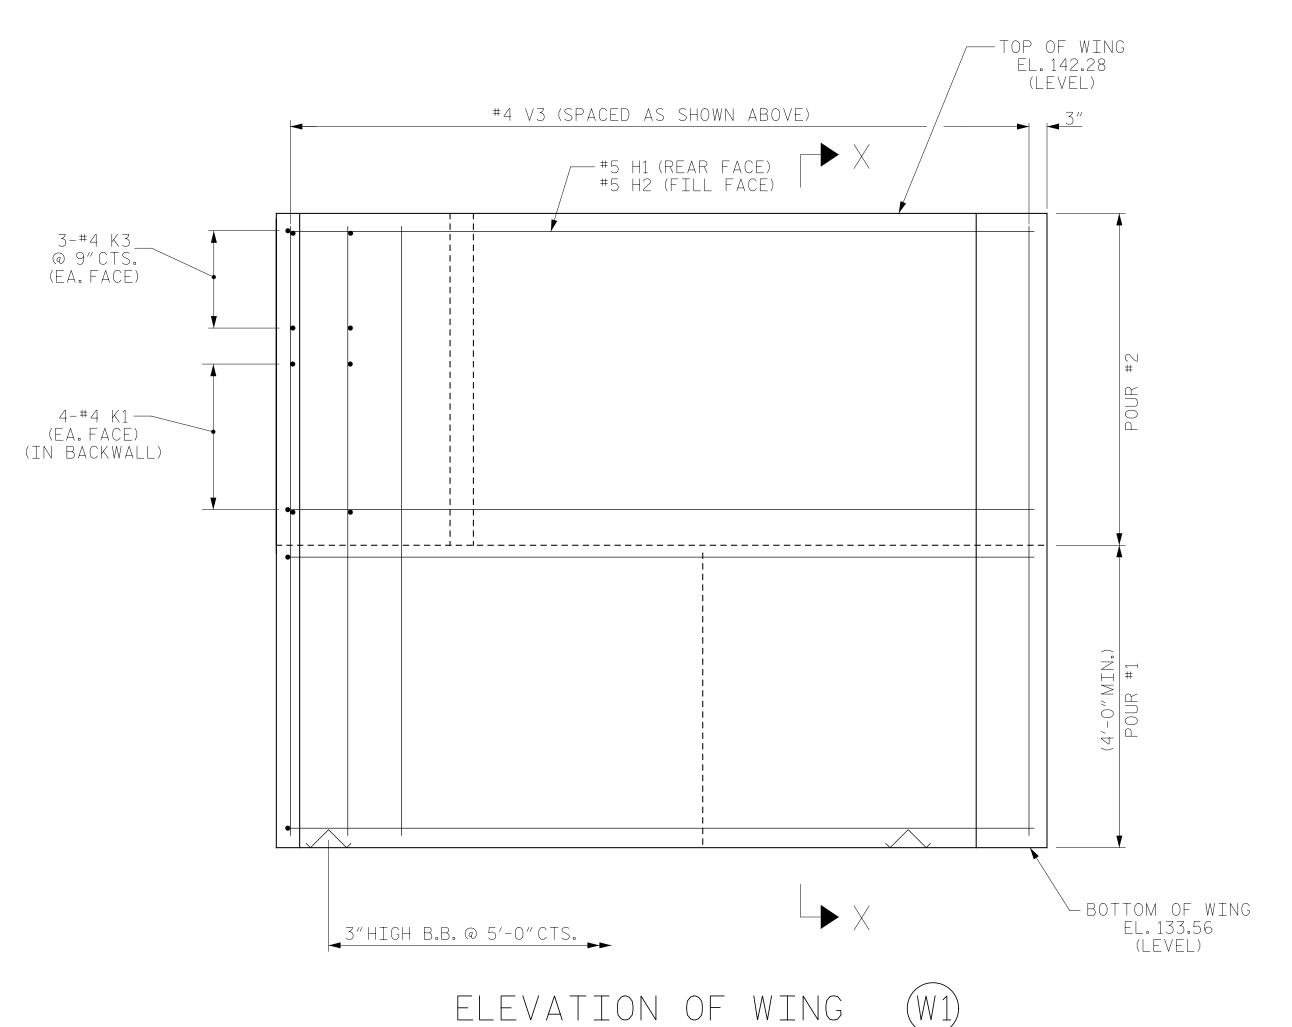

FILL FACE — #4 V3 — CONST.JT.— └─3"HIGH B.B.

SECTION X-X

Docusigned by:

OB901A86EBF6470...

11/7/2017

END BENT #1

SHEET 2 OF 3

REVISIONS SHEET NO S03-17 NO. BY: DATE: DATE: TOTAL SHEETS