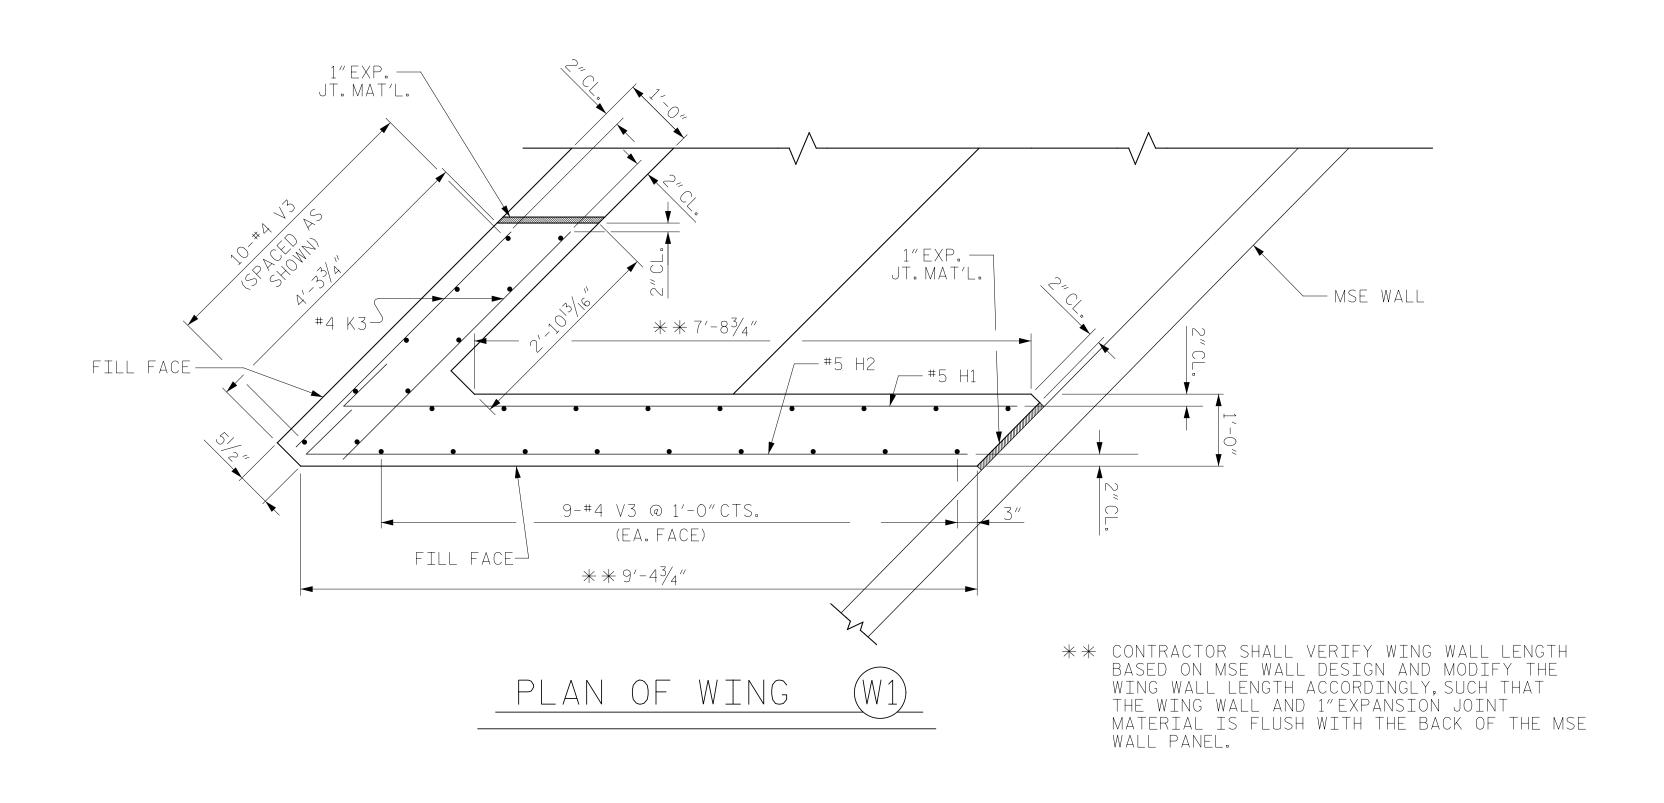

FILL FACE — #4 V3 — CONST.JT.— └─3"HIGH B.B.

SECTION X-X

Docusigned by:

OB901A86EBF6470...

11/7/2017

END BENT #1

SHEET 2 OF 3

REVISIONS SHEET NO S03-17 NO. BY: DATE: DATE: TOTAL SHEETS

PROJECT NO. 41665.7A

STATION: 107+16.84 -L2-13+69.76 -Y-

STATE OF NORTH CAROLINA

DEPARTMENT OF TRANSPORTATION RALEIGH

SUBSTRUCTURE

CUMBERLAND

PLANS PREPARED BY:

Cannett Fleming

Excellence Delivered As Promised

2610 Wycliff Road
Suite 102
Raleigh NC 27607-3073
(919) 420-7660

NC Lic. No. F-0270

OCUMENT NOT CONSIDERED FINAL UNLESS ALL SIGNATURES COMPLETED

DRAWN BY: J.A. BOYER

CHECKED BY: R.F. WERTMAN

DATE: 10/17/17

DESIGN ENGINEER OF RECORD: R.F. WERTMAN

DATE: 11/06/17 DRAWN BY : <u>J.A. BOYER</u> checked by : <u>R.F. WERTMAN</u>