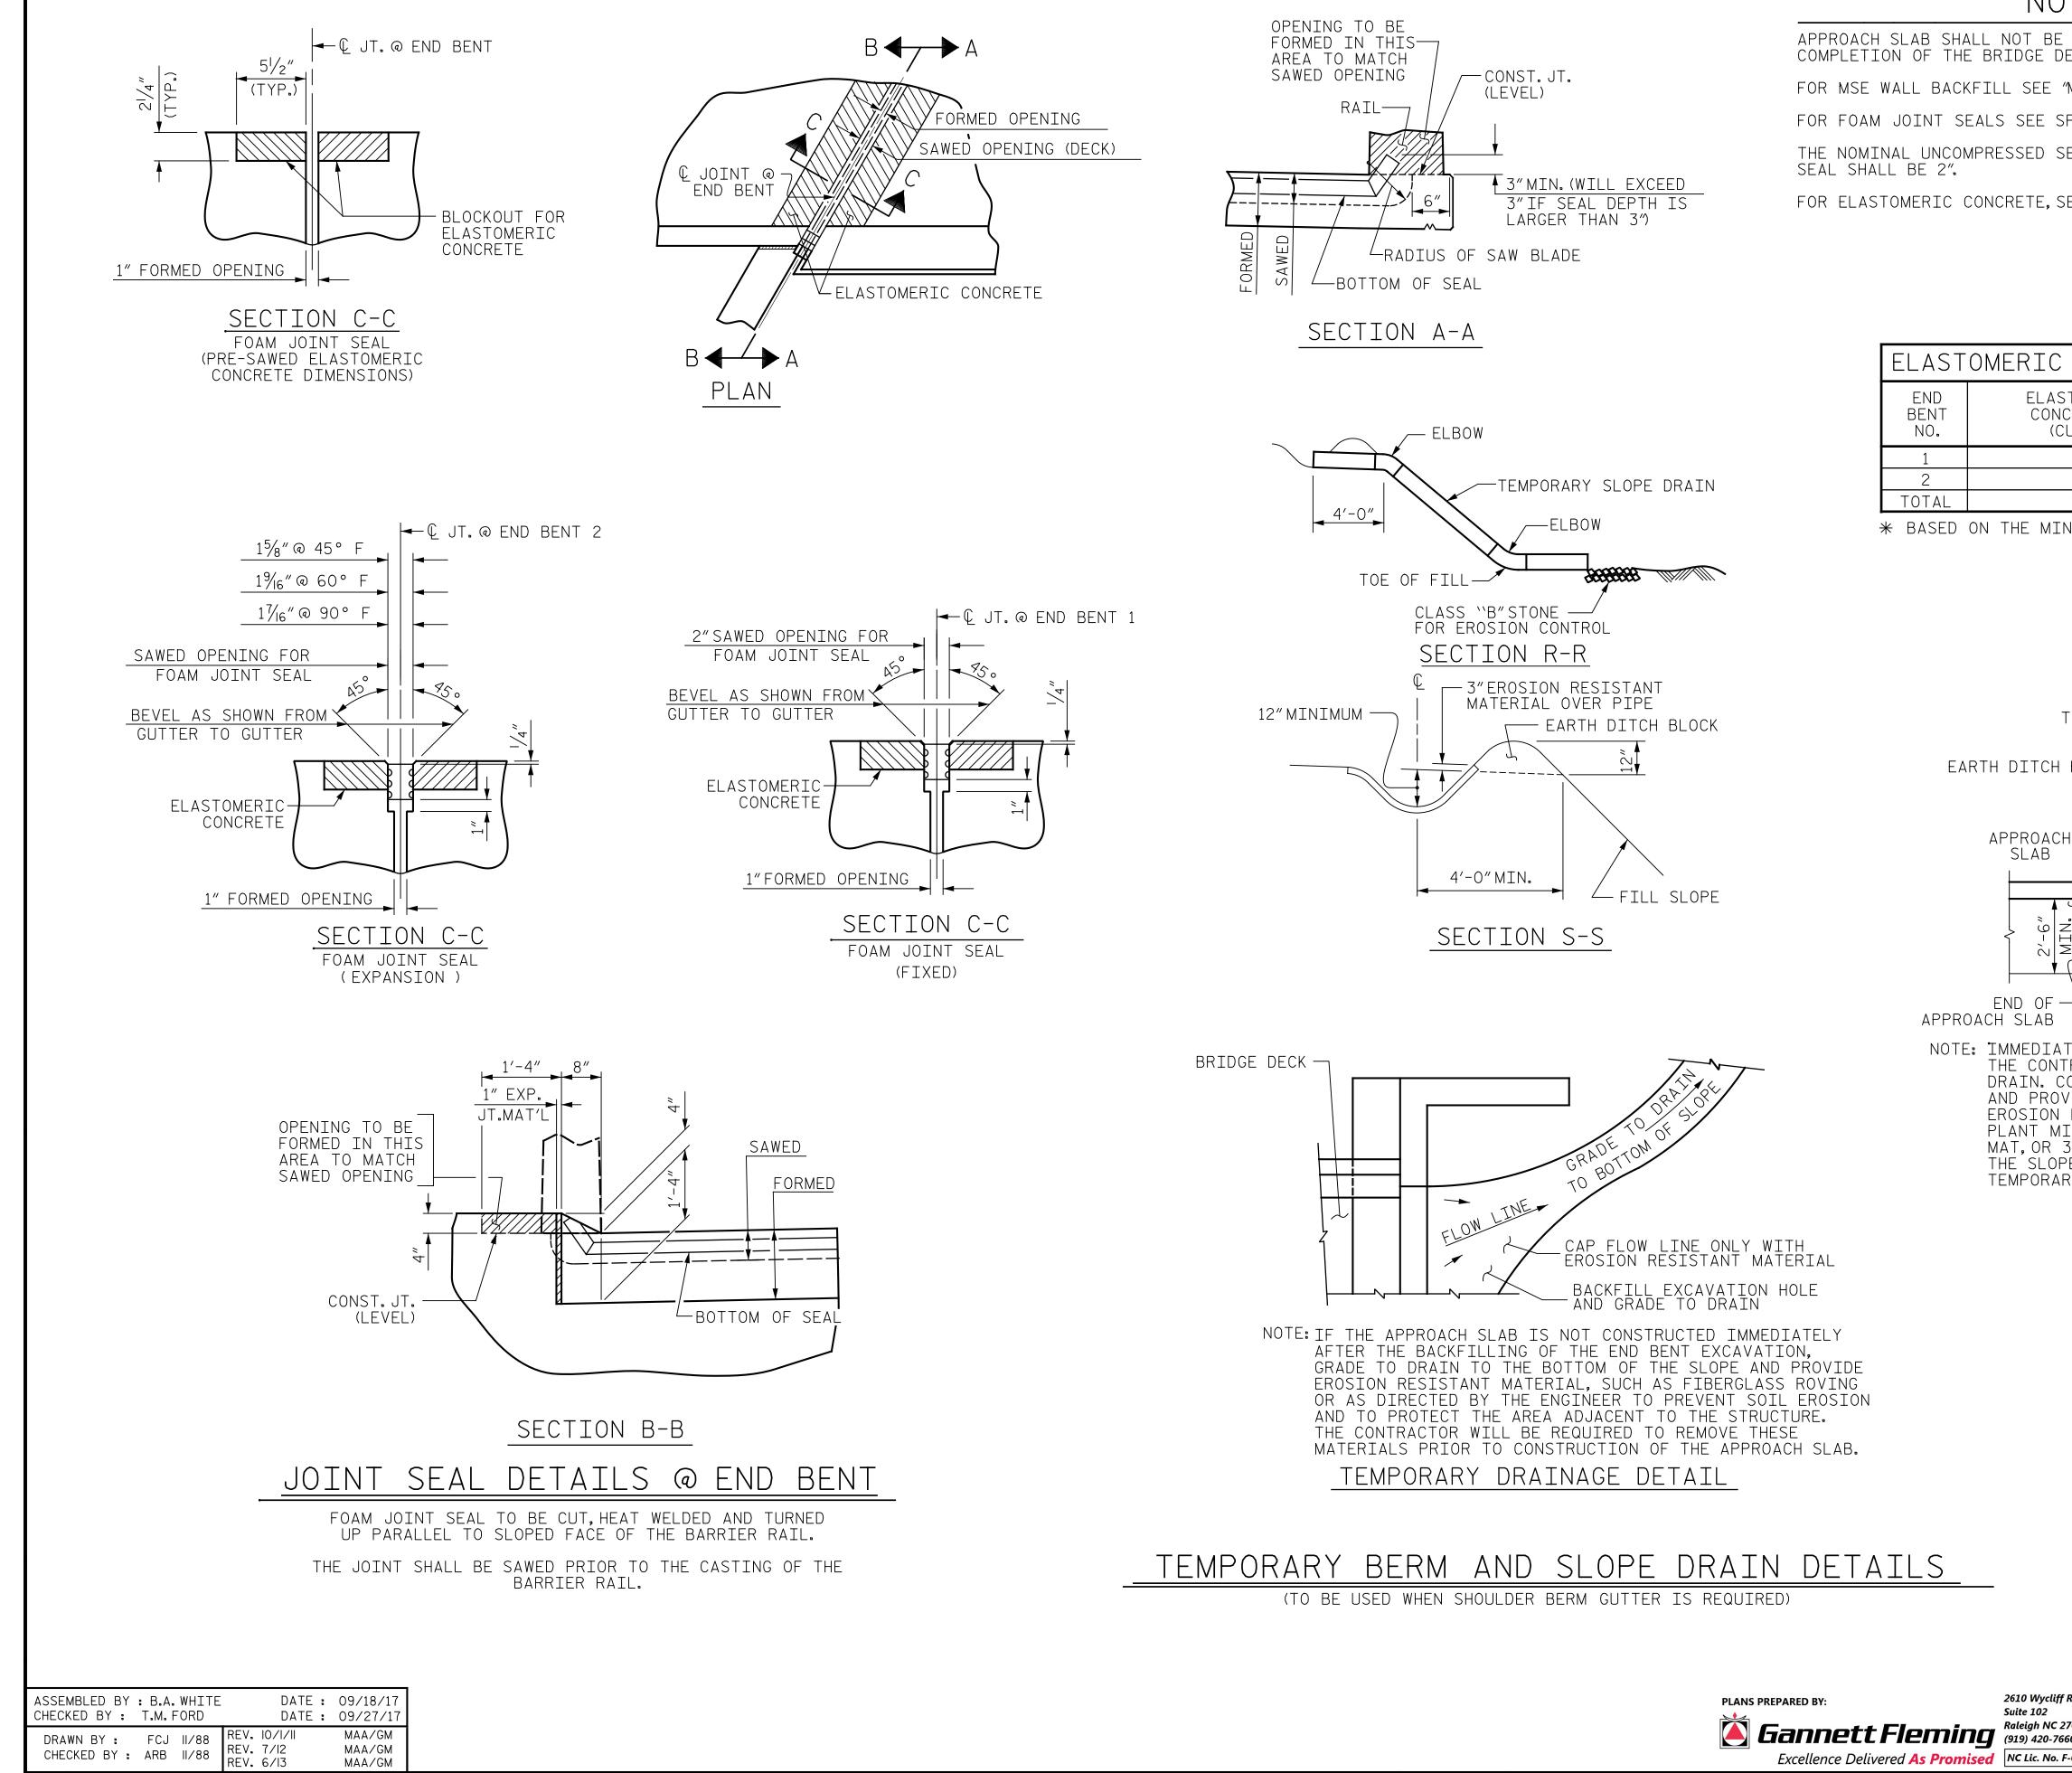

## NC

|                                                                                                                                                     | BILL OF MATERIAL                                                             |
|-----------------------------------------------------------------------------------------------------------------------------------------------------|------------------------------------------------------------------------------|
| OTES:                                                                                                                                               | FOR ONE APPROACH SLAB                                                        |
| BE CONSTRUCTED PRIOR TO<br>DECK.                                                                                                                    | (2 REQUIRED)                                                                 |
| - MSE RETAINING WALL"PLANS.                                                                                                                         | BARNO.SIZETYPELENGTHWEIGHT* A150*4STR21'-2"707                               |
| SPECIAL PROVISIONS.                                                                                                                                 | A2 52 #4 STR 21'-0" 730                                                      |
| SEAL WIDTH OF THE FOAM JOINT                                                                                                                        | <b>*</b> B1 51 <b>#</b> 5 STR 24'-2" 1286   B2 51 <b>#</b> 6 STR 24'-8" 1890 |
| , SEE SPECIAL PROVISIONS.                                                                                                                           | REINFORCING STEEL LBS. 2620                                                  |
|                                                                                                                                                     | * EPOXY COATED<br>REINFORCING STEEL LBS. 1993                                |
|                                                                                                                                                     | CLASS AA CONCRETE C.Y. 27.9                                                  |
|                                                                                                                                                     |                                                                              |
| C CONCRETE                                                                                                                                          | SPLICE LENGTHS CHART<br>BAR EPOXY                                            |
| ASTOMERIC<br>NCRETE *                                                                                                                               | SIZE COATED UNCOATED<br>#4 2'-0" 1'-9"                                       |
| (CU.FT.)                                                                                                                                            | #5 2'-6" 2'-2"                                                               |
| 6.8<br>6.8                                                                                                                                          | #6 3'-10" 2'-7"                                                              |
| 13.6<br>IINIMUM BLOCKOUT SHOWN.                                                                                                                     |                                                                              |
|                                                                                                                                                     |                                                                              |
| R <b>←</b> – <sub>1</sub>                                                                                                                           |                                                                              |
| CLASS 'B" STONE                                                                                                                                     |                                                                              |
| FOR EROSION CONTROL                                                                                                                                 |                                                                              |
| TEMP. SLOPE DRAIN                                                                                                                                   |                                                                              |
| CH BLOCK SAN MIN. SHOULDER                                                                                                                          |                                                                              |
| I I I SHOULDER                                                                                                                                      |                                                                              |
|                                                                                                                                                     |                                                                              |
| NIW O-, Z O'NIW 9-                                                                                                                                  |                                                                              |
| V DE TILLE                                                                                                                                          |                                                                              |
| FLOW LINE                                                                                                                                           |                                                                              |
| EROSION RESISTANT MATERIAL                                                                                                                          |                                                                              |
| B TATELY AFTER THE CONSTRUCTION OF THE APPROACH SLAB                                                                                                |                                                                              |
| TATELY AFTER THE CONSTRUCTION OF THE APPROACH SLAB,<br>NTRACTOR SHALL PROVIDE TEMPORARY BERM AND SLOPE<br>CONTRACTOR SHALL GRADE TO PIPE INLET      |                                                                              |
| OVIDE EROSION RESISTANT MATERIAL AS SHOWN. THE<br>IN RESISTANT MATERIAL SHALL BE EITHER 1) ASPHALT                                                  |                                                                              |
| MIX, TYPE 1 OR TYPE 2, MIN. 2"DEPTH, 2) EROSION CONTROL<br>3) CONCRETE, AS DIRECTED BY THE ENGINEER.<br>OPE DRAIN SHALL CONSIST OF A NON-PERFORATED |                                                                              |
| RARY DRAINAGE PIPE,12 INCHES IN DIAMETER.                                                                                                           |                                                                              |
| <u>PLAN VIEW</u>                                                                                                                                    |                                                                              |
|                                                                                                                                                     |                                                                              |
| PR                                                                                                                                                  | OJECT NO. 41665.7A                                                           |
|                                                                                                                                                     | CUMBERLAND COUNTY                                                            |
| ST                                                                                                                                                  | ATION: $21+57.23$ -L-                                                        |
| SHE                                                                                                                                                 | 109+69.94 -L2-<br>et 2 of 2                                                  |
| STATE OF NORTH CAROLINA                                                                                                                             |                                                                              |
| THUM CAROLING                                                                                                                                       | DEPARTMENT OF TRANSPORTATION<br>RALEIGH                                      |
| SEAL                                                                                                                                                | STANDARD                                                                     |
| SEAL<br>037180<br>F WERMIN                                                                                                                          | BRIDGE APPROACH                                                              |
| FILLAD F WERMINI                                                                                                                                    | SLAB DETAILS                                                                 |
| DocuSigned by:<br>Auchaul F. Vuitors                                                                                                                |                                                                              |
| liff Road 11/7/2017                                                                                                                                 | REVISIONS SHEET NO.<br>BY: DATE: NO. BY: DATE: SO1-23                        |
| IC 27607-3073 DOCUMENT NOT CONSIDERED NO.<br>-7660 FINAL UNLESS ALL 1                                                                               | 3 TOTAL SHEETS                                                               |
| SIGNATURES COMPLETED 2                                                                                                                              | NO.1 STD, NO, BAS4                                                           |