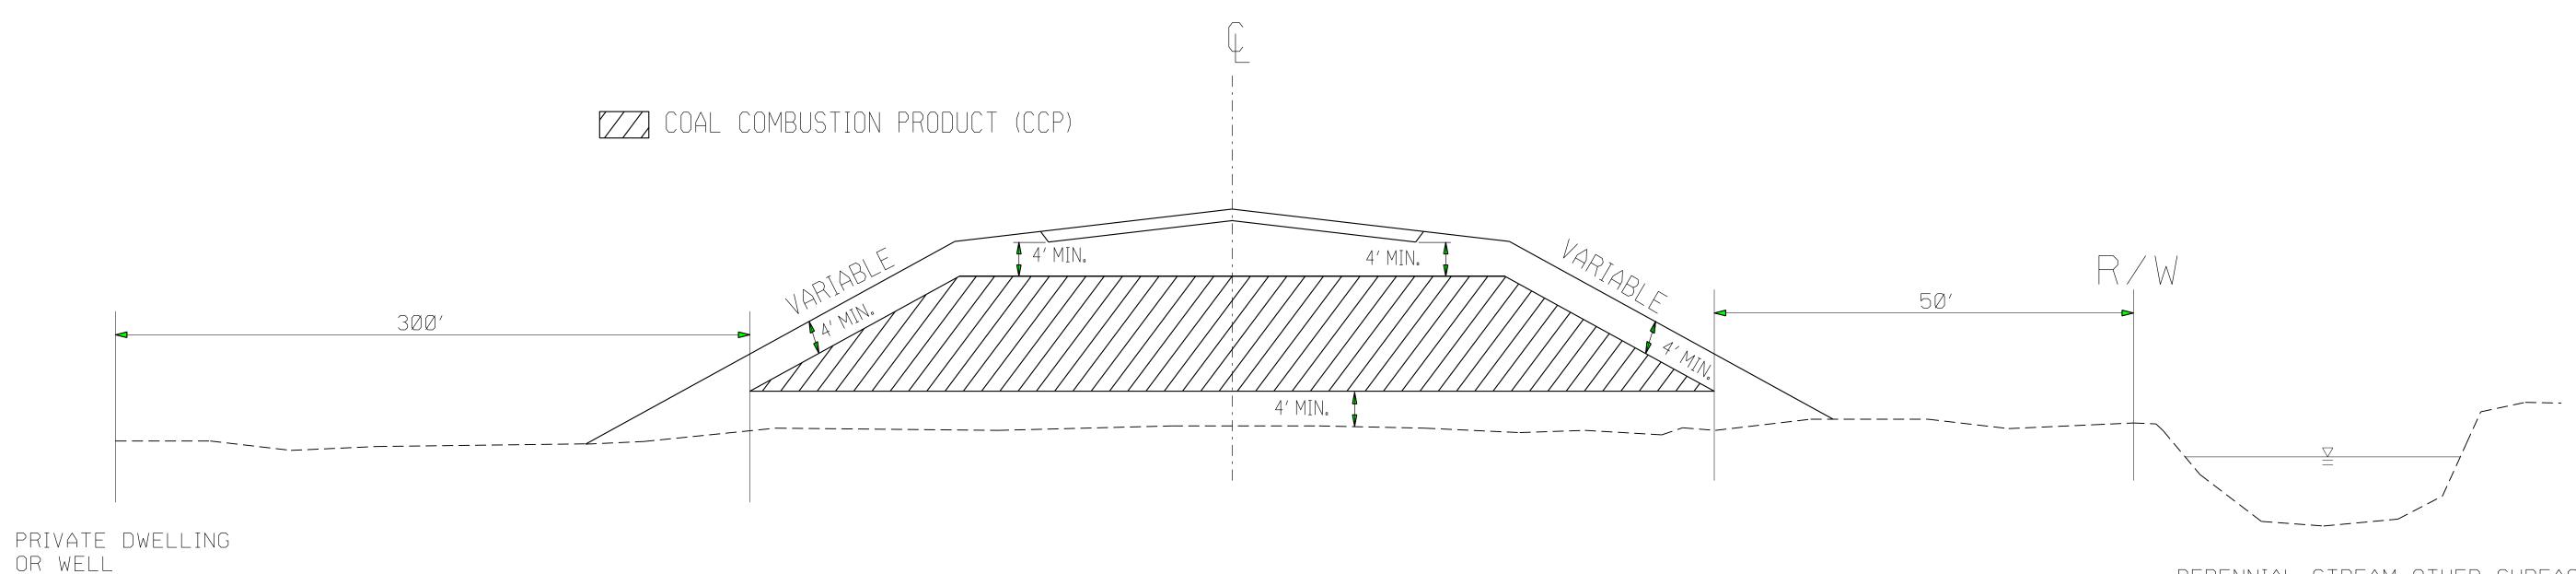

## COAL COMBUSTION PRODUCT PLACEMENT

PERENNIAL STREAM, OTHER SURFACE WATER BODY OR \*WETLAND

\*(OBTAIN PERMISSION FROM ARMY CORPS OF ENGINEERS)

PLACE CCP IN HATCHED AREA IN ACCORDANCE WITH THE PROJECT SPECIAL PROVISIONS

PLACE CCP A MINIMUM OF 5'ABOVE SEASONAL HIGH GROUND WATER

PLACE AT LOCATIONS AS APPROVED BY THE ENGINEER

PLACE SOIL BORROW MATERIAL ON THE OUTSIDE OF CCP AS EACH LIFT OF CCP IS PLACED