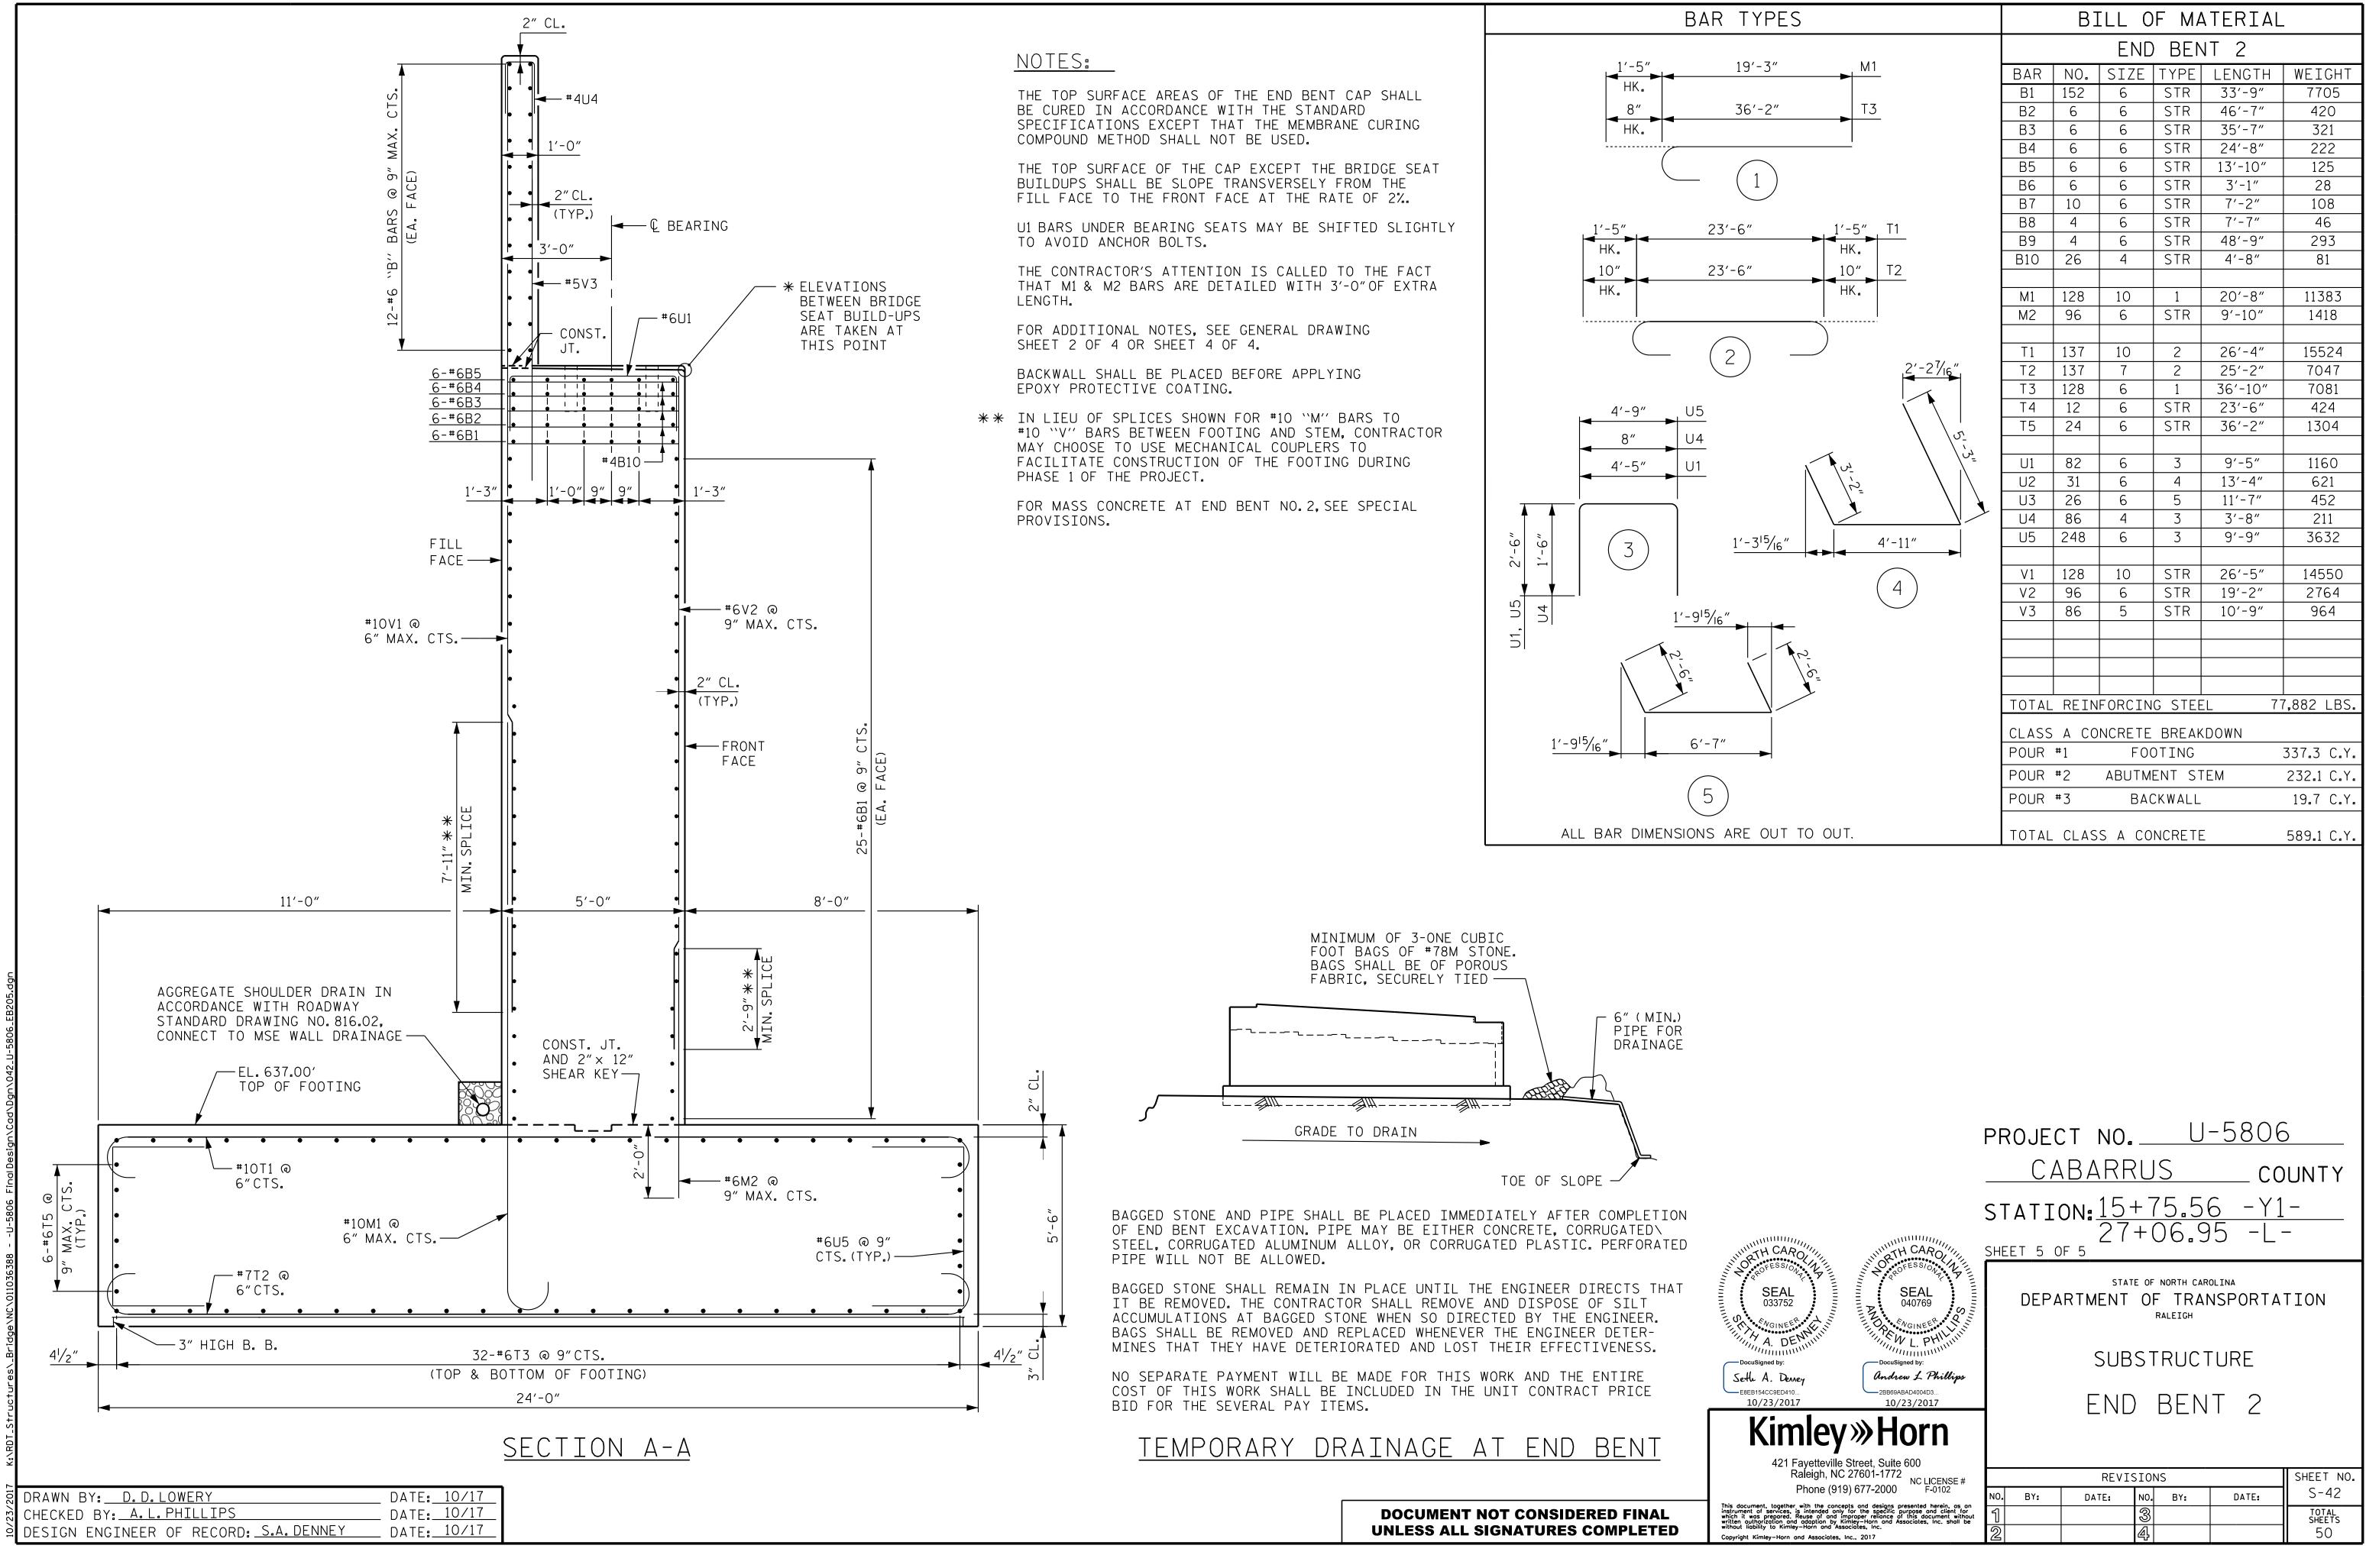

|                                                                                                                                                                                                                                                                                                                                                                 | PROJECT NO. <u>U-5806</u><br><u>CABARRUS</u> county<br>Station: <u>15+75.56</u> -Y1-<br>27+06.95 -L- |       |          |       |                 |
|-----------------------------------------------------------------------------------------------------------------------------------------------------------------------------------------------------------------------------------------------------------------------------------------------------------------------------------------------------------------|------------------------------------------------------------------------------------------------------|-------|----------|-------|-----------------|
| SEAL                                                                                                                                                                                                                                                                                                                                                            | SHEET 5 OF 5<br>STATE OF NORTH CAROLINA<br>DEPARTMENT OF TRANSPORTATION<br>RALEIGH<br>SUBSTRUCTURE   |       |          |       |                 |
|                                                                                                                                                                                                                                                                                                                                                                 |                                                                                                      |       |          |       |                 |
| A. DENNING AND A A A A A A A A A A A A A A A A A A                                                                                                                                                                                                                                 |                                                                                                      |       |          |       |                 |
| eth A. Derney<br>EBEB154CC9ED410 2BB69ABAD4004D3                                                                                                                                                                                                                                                                                                                |                                                                                                      |       |          | T O   |                 |
| 10/23/2017 10/23/2017                                                                                                                                                                                                                                                                                                                                           |                                                                                                      | ENL   | ) BEN    | 12    |                 |
| <b>Kimley Worn</b>                                                                                                                                                                                                                                                                                                                                              |                                                                                                      |       |          |       |                 |
| 421 Fayetteville Street, Suite 600<br>Raleigh, NC 27601-1772                                                                                                                                                                                                                                                                                                    | REVISIONS                                                                                            |       |          |       | SHEET NO.       |
| Phone (919) 677-2000 F-0102                                                                                                                                                                                                                                                                                                                                     | NO. BY:                                                                                              | DATE: | NO. BY:  | DATE: | S-42            |
| ocument, together with the concepts and designs presented herein, as an<br>nent of services, is intended only for the specific purpose and client for<br>it was prepared. Reuse of and improper reliance of this document without<br>authorization and adaption by Kimley-Horn and Associates, inc. shall be<br>t liability to Kimley-Horn and Associates, inc. | 1                                                                                                    |       | 3        |       | TOTAL<br>SHEETS |
| t liability to Kimley-Horn and Associates, Inc.<br>ght Kimley-Horn and Associates, Inc., 2017                                                                                                                                                                                                                                                                   | 2                                                                                                    |       | <b>4</b> |       | 50              |