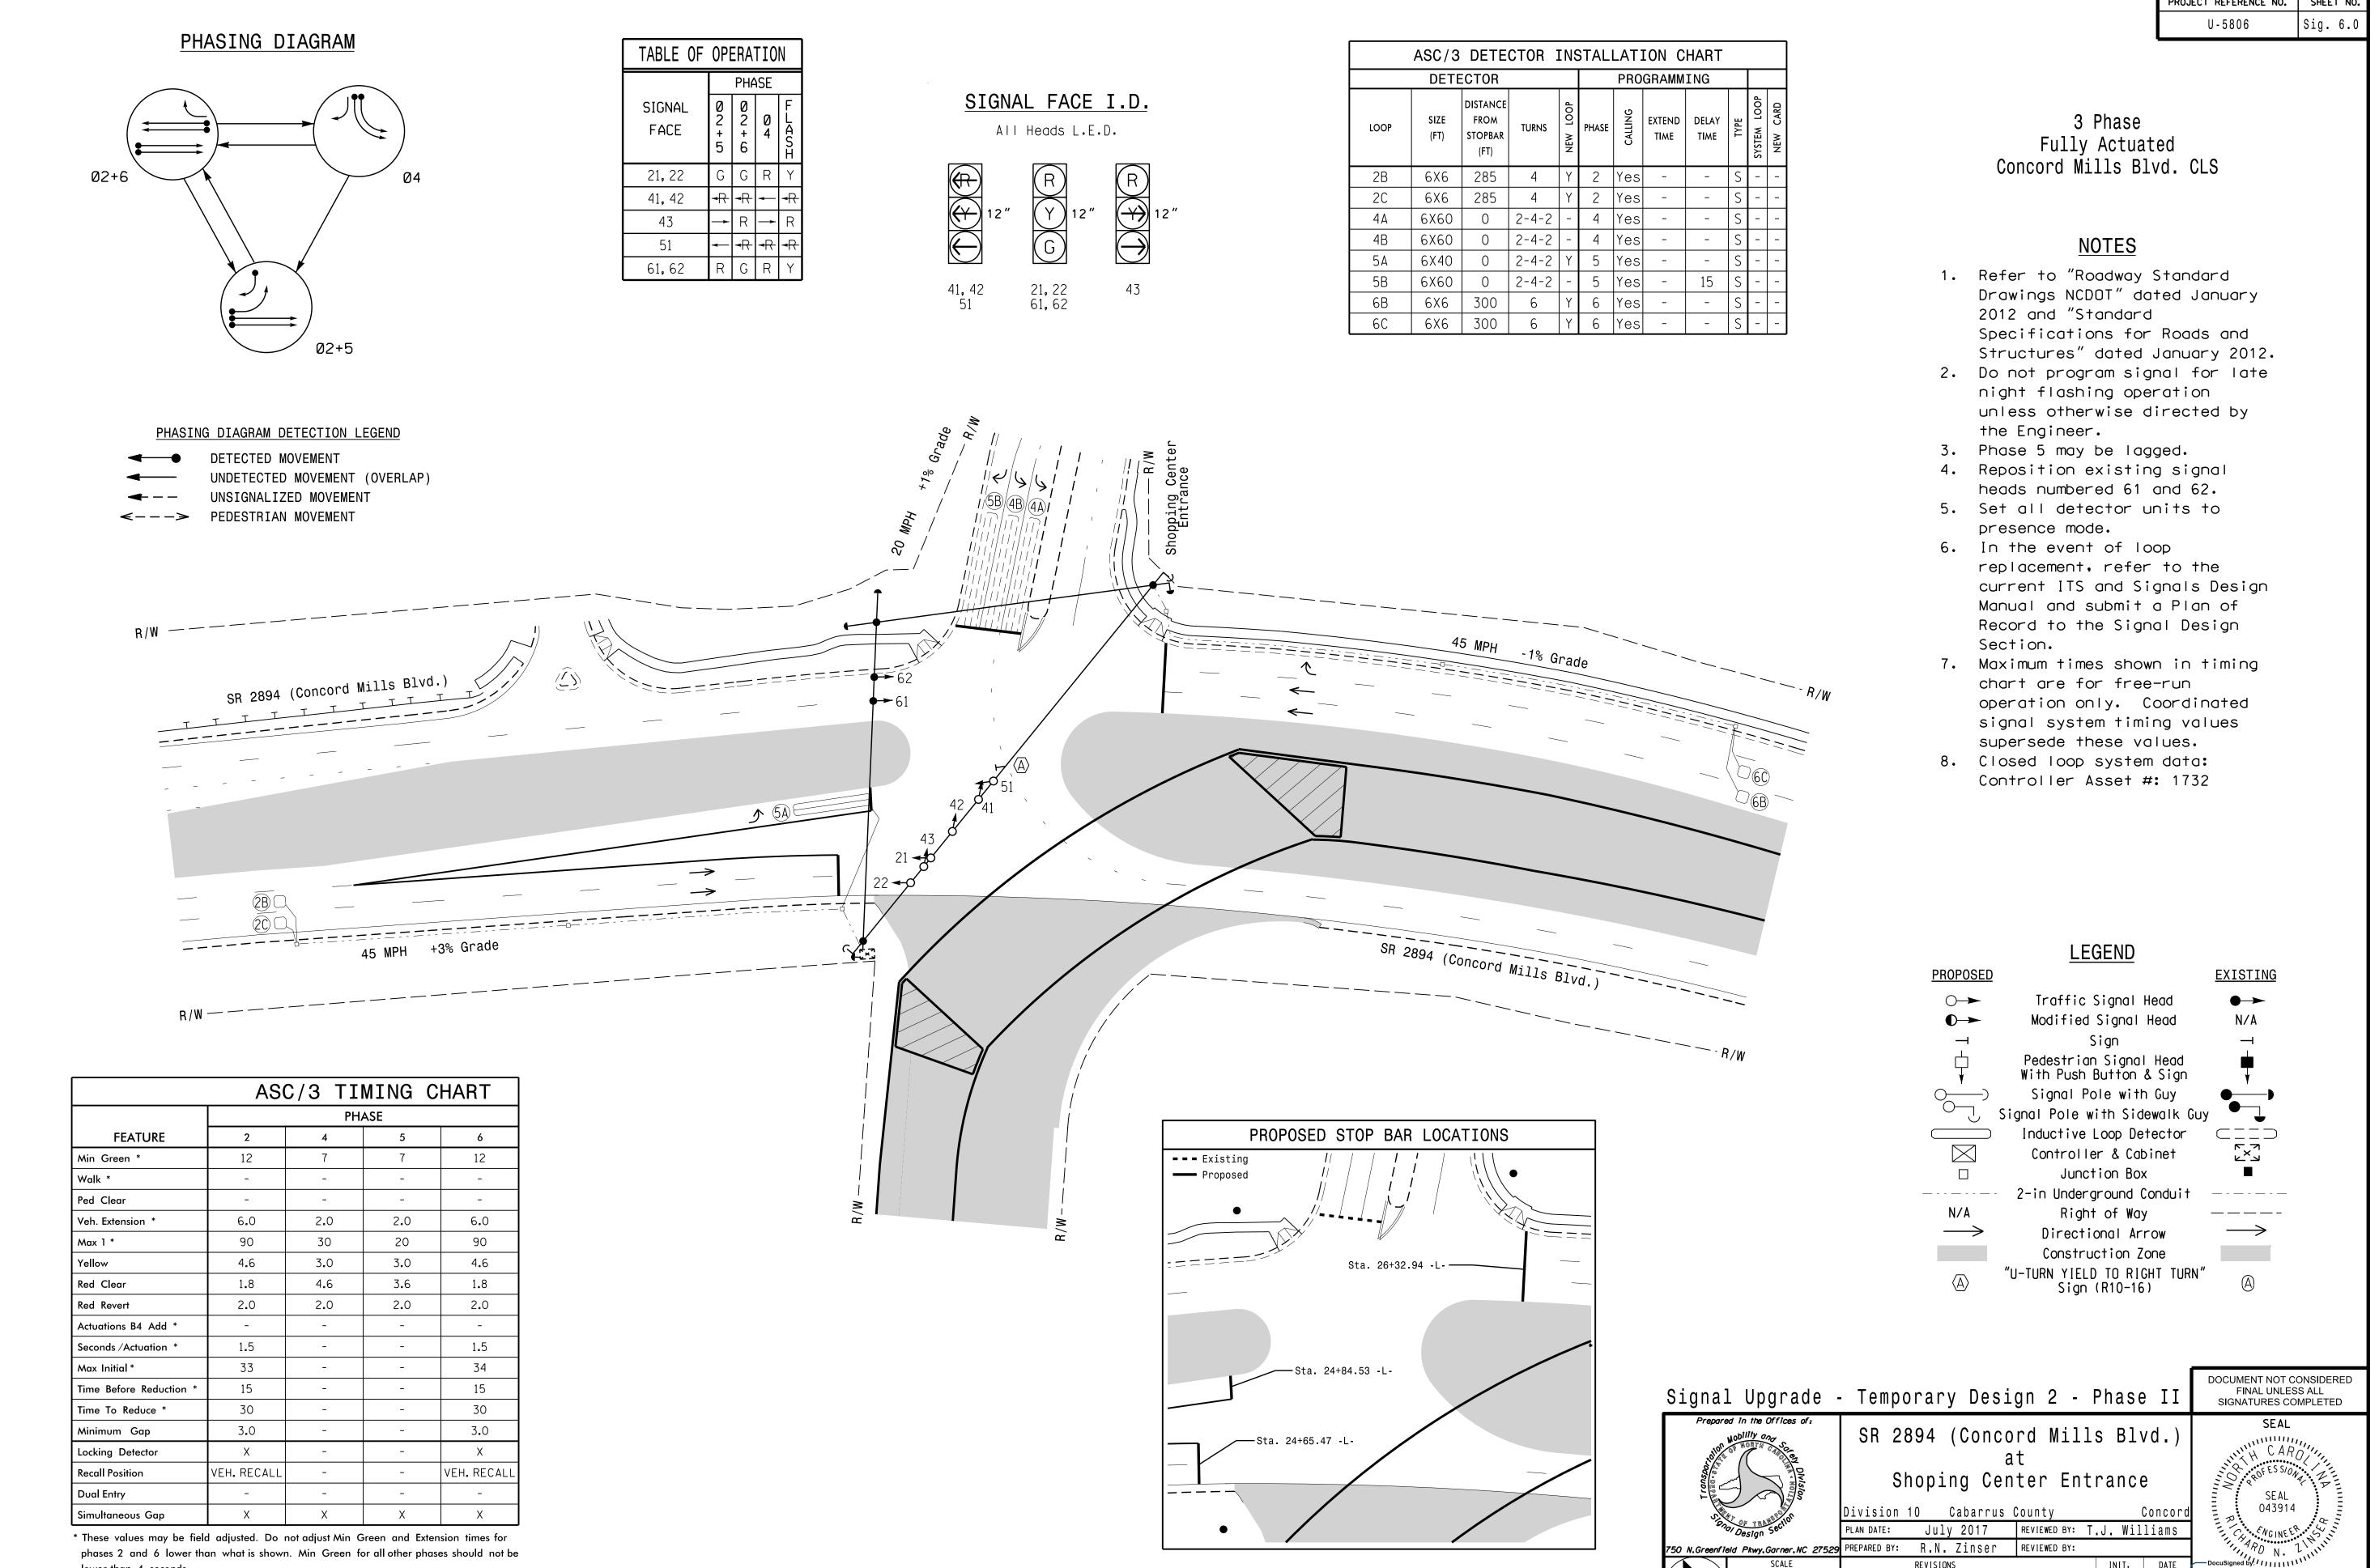

|                         | PHASE       |     |      |            |  |
|-------------------------|-------------|-----|------|------------|--|
| FEATURE                 | 2           | 4   | 5    | 6          |  |
| Min Green *             | 12          | 7   | 7    | 12         |  |
| Walk *                  | -           | -   | -    | -          |  |
| Ped Clear               | -           | -   | -    | -          |  |
| Veh. Extension *        | 6.0         | 2.0 | 2.0  | 6.0        |  |
| Max 1 *                 | 90          | 30  | 20   | 90         |  |
| Yellow                  | 4.6         | 3.0 | 3.0  | 4.6        |  |
| Red Clear               | 1.8         | 4.6 | 3.6  | 1.8        |  |
| Red Revert              | 2.0         | 2.0 | 2.0  | 2.0        |  |
| Actuations B4 Add *     | -           | -   | -    | -          |  |
| Seconds /Actuation *    | 1.5         | -   | -    | 1.5        |  |
| Max Initial *           | 33          | -   | - 34 |            |  |
| Time Before Reduction * | 15          | -   | -    | 15         |  |
| Time To Reduce *        | 30          | -   | _    | 30         |  |
| Minimum Gap             | 3.0         | -   | -    | 3.0        |  |
| Locking Detector        | Х           | -   | -    | Х          |  |
| Recall Position         | VEH. RECALL | -   | -    | VEH. RECAL |  |
| Dual Entry              | -           | -   | -    | -          |  |
| Simultaneous Gap        | Х           | Х   | Х    | Х          |  |

lower than 4 seconds.

| PROJECT REFERENCE NO. | SHEET NO. |  |  |
|-----------------------|-----------|--|--|
| U - 5806              | Sig. 6.0  |  |  |

| nal Upgrade ·                                                                                                                                                                           | - Temporary Desi | gn 2 - Phase | ΙI   | FINAL UNLE<br>SIGNATURES CO                               |               |
|-----------------------------------------------------------------------------------------------------------------------------------------------------------------------------------------|------------------|--------------|------|-----------------------------------------------------------|---------------|
| Prepared in the Offices of:<br>SR 2894 (Concord Mills Blvd.)<br>at<br>Shoping Center Entrance<br>Division 10 Cabarrus County Concord<br>PLAN DATE: July 2017 REVIEWED BY: T.J. Williams |                  |              |      |                                                           |               |
| Greenfield Pkwy.Garner.NC 27529                                                                                                                                                         |                  | REVIEWED BY: |      | - CHARD N                                                 | 111,111       |
|                                                                                                                                                                                         | REVISIONS        | INIT.        | DATE | -DocuSigned by!!!!!!!!<br>R.N. Zinser<br>-F1388973472248F | 9/25/2017<br> |
| 1 "=40'                                                                                                                                                                                 |                  |              |      | SIG. INVENTORY NO.                                        | 10-1732 T2    |