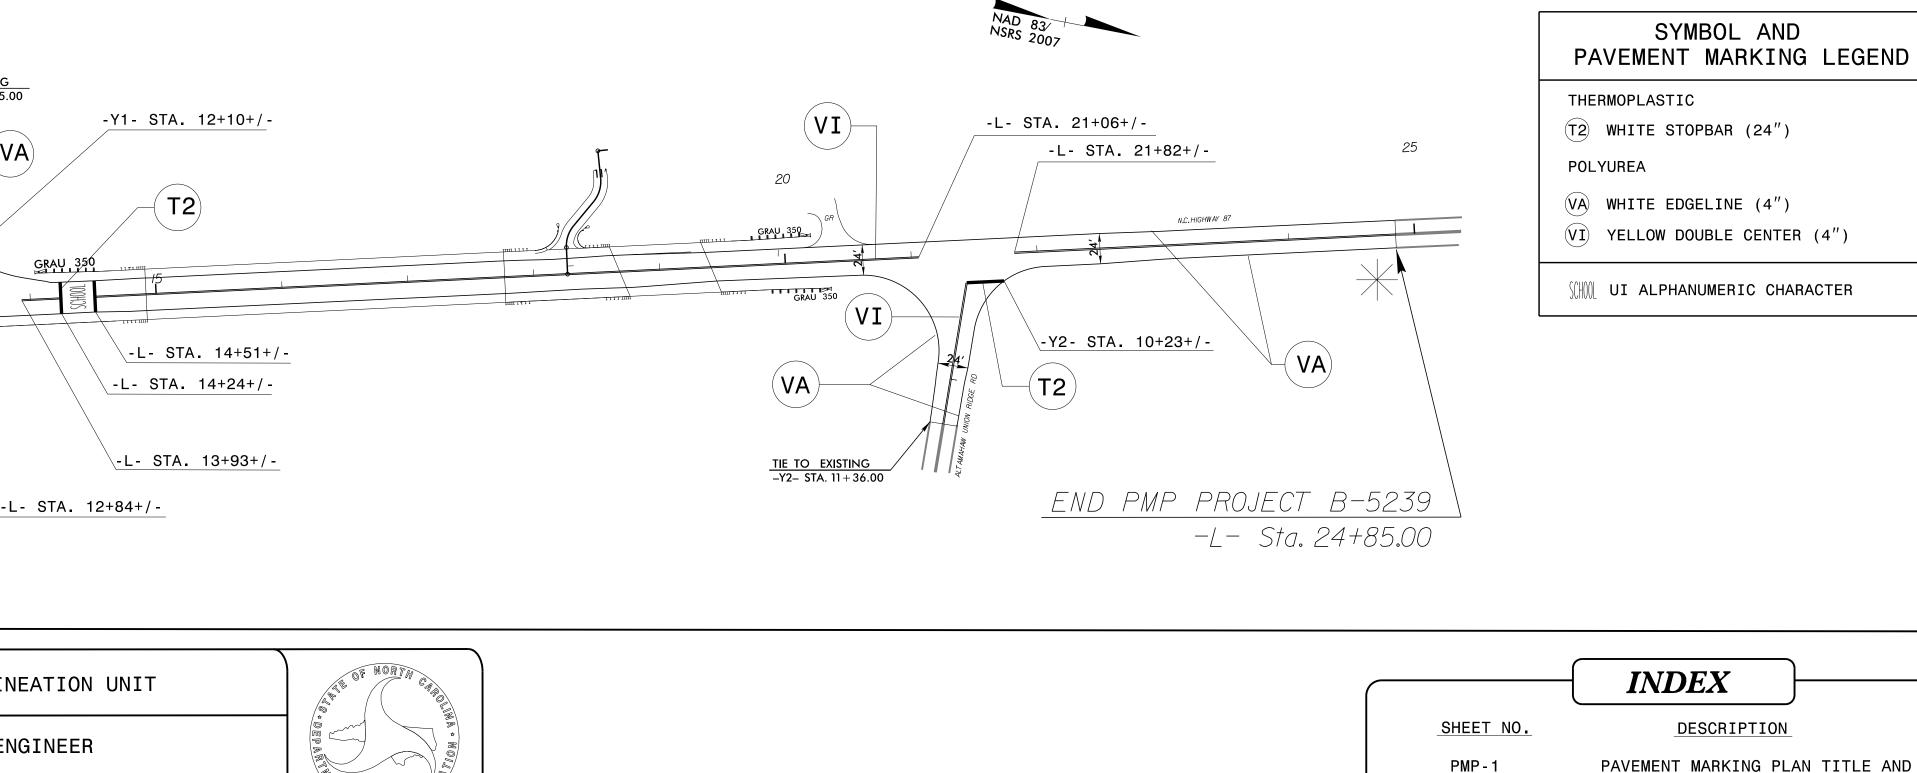

| 5239                  |                                                                                                                                                                                                                                                                                                                                                                                                                                                                            |
|-----------------------|----------------------------------------------------------------------------------------------------------------------------------------------------------------------------------------------------------------------------------------------------------------------------------------------------------------------------------------------------------------------------------------------------------------------------------------------------------------------------|
| Ч<br>Ч<br>Ч<br>Ч<br>Ч | LOCATION: BRIDGI                                                                                                                                                                                                                                                                                                                                                                                                                                                           |
|                       | ROADWAY STANDARD DRAW                                                                                                                                                                                                                                                                                                                                                                                                                                                      |
|                       | THE FOLLOWING ROADWAY STANDARDS AS APPEAR IN "ROADWAY STANDARD<br>PROJECT SERVICES UNIT - N.C. DEPARTMENT OF TRANSPORTATION - RA<br>DATED JANUARY 2012 ARE APPLICABLE TO THIS PROJECT AND BY REFER                                                                                                                                                                                                                                                                         |
|                       | CONSIDERED A PART OF THESE PLANS:STD. NO.TITLE1205.01PAVEMENT MARKINGS - LINE TYPES AND OF1205.02PAVEMENT MARKINGS - TWO-LANE AND MULT1205.08PAVEMENT MARKINGS - SYMBOLS AND WORD1205.10PAVEMENT MARKINGS - SCHOOL AREAS1205.12PAVEMENT MARKINGS - BRIDGES1250.01RAISED PAVEMENT MARKERS - INSTALLATIO1251.01RAISED PAVEMENT MARKERS - SNOWPLOWABL1261.01GUARDRAIL AND BARRIER DELINEATORS - I1261.02GUARDRAIL AND BARRIER DELINEATORS - T1262.01GUARDRAIL END DELINEATION |
| C203676               | BEGIN PMP PROJECT B-5239<br>-L- Sta. 10+00.00                                                                                                                                                                                                                                                                                                                                                                                                                              |
| RACT:                 | VI<br>T2<br>VI<br>GRAU 350<br>VI<br>VA                                                                                                                                                                                                                                                                                                                                                                                                                                     |
|                       | *TIE TO EXISTING PAVEMENT MARKINGS                                                                                                                                                                                                                                                                                                                                                                                                                                         |
|                       |                                                                                                                                                                                                                                                                                                                                                                                                                                                                            |
| CON                   | PLAN PREPARED BY: N.C.D.O.T. SIGNING AND DELIN                                                                                                                                                                                                                                                                                                                                                                                                                             |