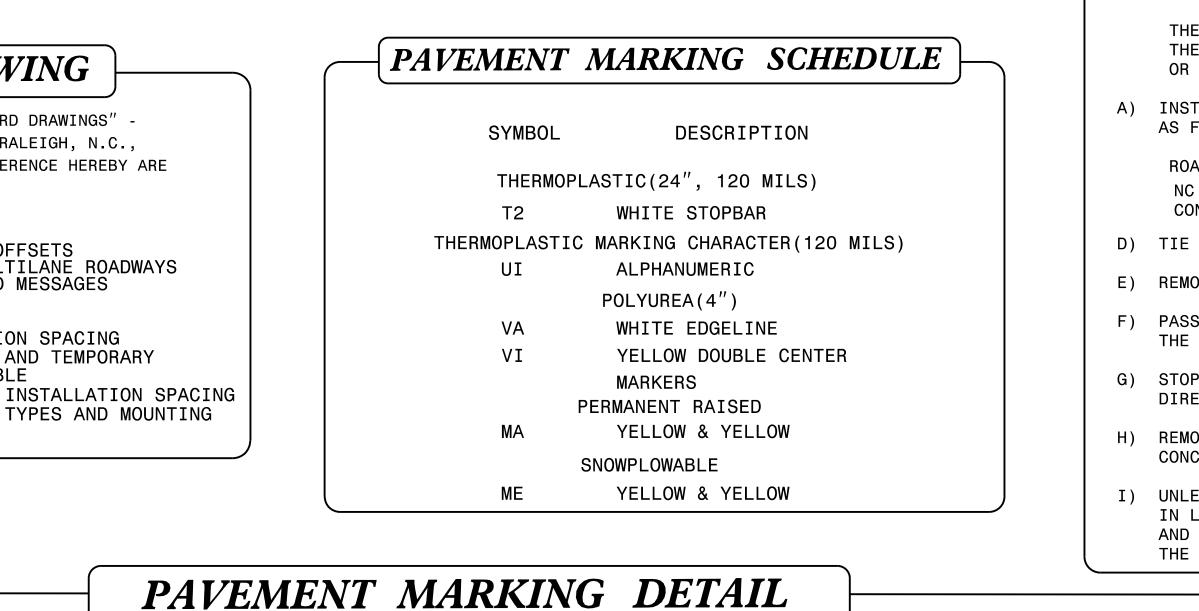

| 5239                  |                                                                                                                                                                                                                                                                                                                                                                                                                                                                            |
|-----------------------|----------------------------------------------------------------------------------------------------------------------------------------------------------------------------------------------------------------------------------------------------------------------------------------------------------------------------------------------------------------------------------------------------------------------------------------------------------------------------|
| Ч<br>Ч<br>Ч<br>Ч<br>Ч | LOCATION: BRIDGI                                                                                                                                                                                                                                                                                                                                                                                                                                                           |
|                       | ROADWAY STANDARD DRAW                                                                                                                                                                                                                                                                                                                                                                                                                                                      |
|                       | THE FOLLOWING ROADWAY STANDARDS AS APPEAR IN "ROADWAY STANDARD<br>PROJECT SERVICES UNIT - N.C. DEPARTMENT OF TRANSPORTATION - RA<br>DATED JANUARY 2012 ARE APPLICABLE TO THIS PROJECT AND BY REFER                                                                                                                                                                                                                                                                         |
|                       | CONSIDERED A PART OF THESE PLANS:STD. NO.TITLE1205.01PAVEMENT MARKINGS - LINE TYPES AND OF1205.02PAVEMENT MARKINGS - TWO-LANE AND MULT1205.08PAVEMENT MARKINGS - SYMBOLS AND WORD1205.10PAVEMENT MARKINGS - SCHOOL AREAS1205.12PAVEMENT MARKINGS - BRIDGES1250.01RAISED PAVEMENT MARKERS - INSTALLATIO1251.01RAISED PAVEMENT MARKERS - SNOWPLOWABL1261.01GUARDRAIL AND BARRIER DELINEATORS - I1261.02GUARDRAIL AND BARRIER DELINEATORS - T1262.01GUARDRAIL END DELINEATION |
| C203676               | BEGIN PMP PROJECT B-5239<br>-L- Sta. 10+00.00                                                                                                                                                                                                                                                                                                                                                                                                                              |
| RACT:                 | VI<br>T2<br>VI<br>GRAU 350<br>VI<br>VA                                                                                                                                                                                                                                                                                                                                                                                                                                     |
|                       | *TIE TO EXISTING PAVEMENT MARKINGS                                                                                                                                                                                                                                                                                                                                                                                                                                         |
|                       |                                                                                                                                                                                                                                                                                                                                                                                                                                                                            |
| CON                   | PLAN PREPARED BY: N.C.D.O.T. SIGNING AND DELIN                                                                                                                                                                                                                                                                                                                                                                                                                             |