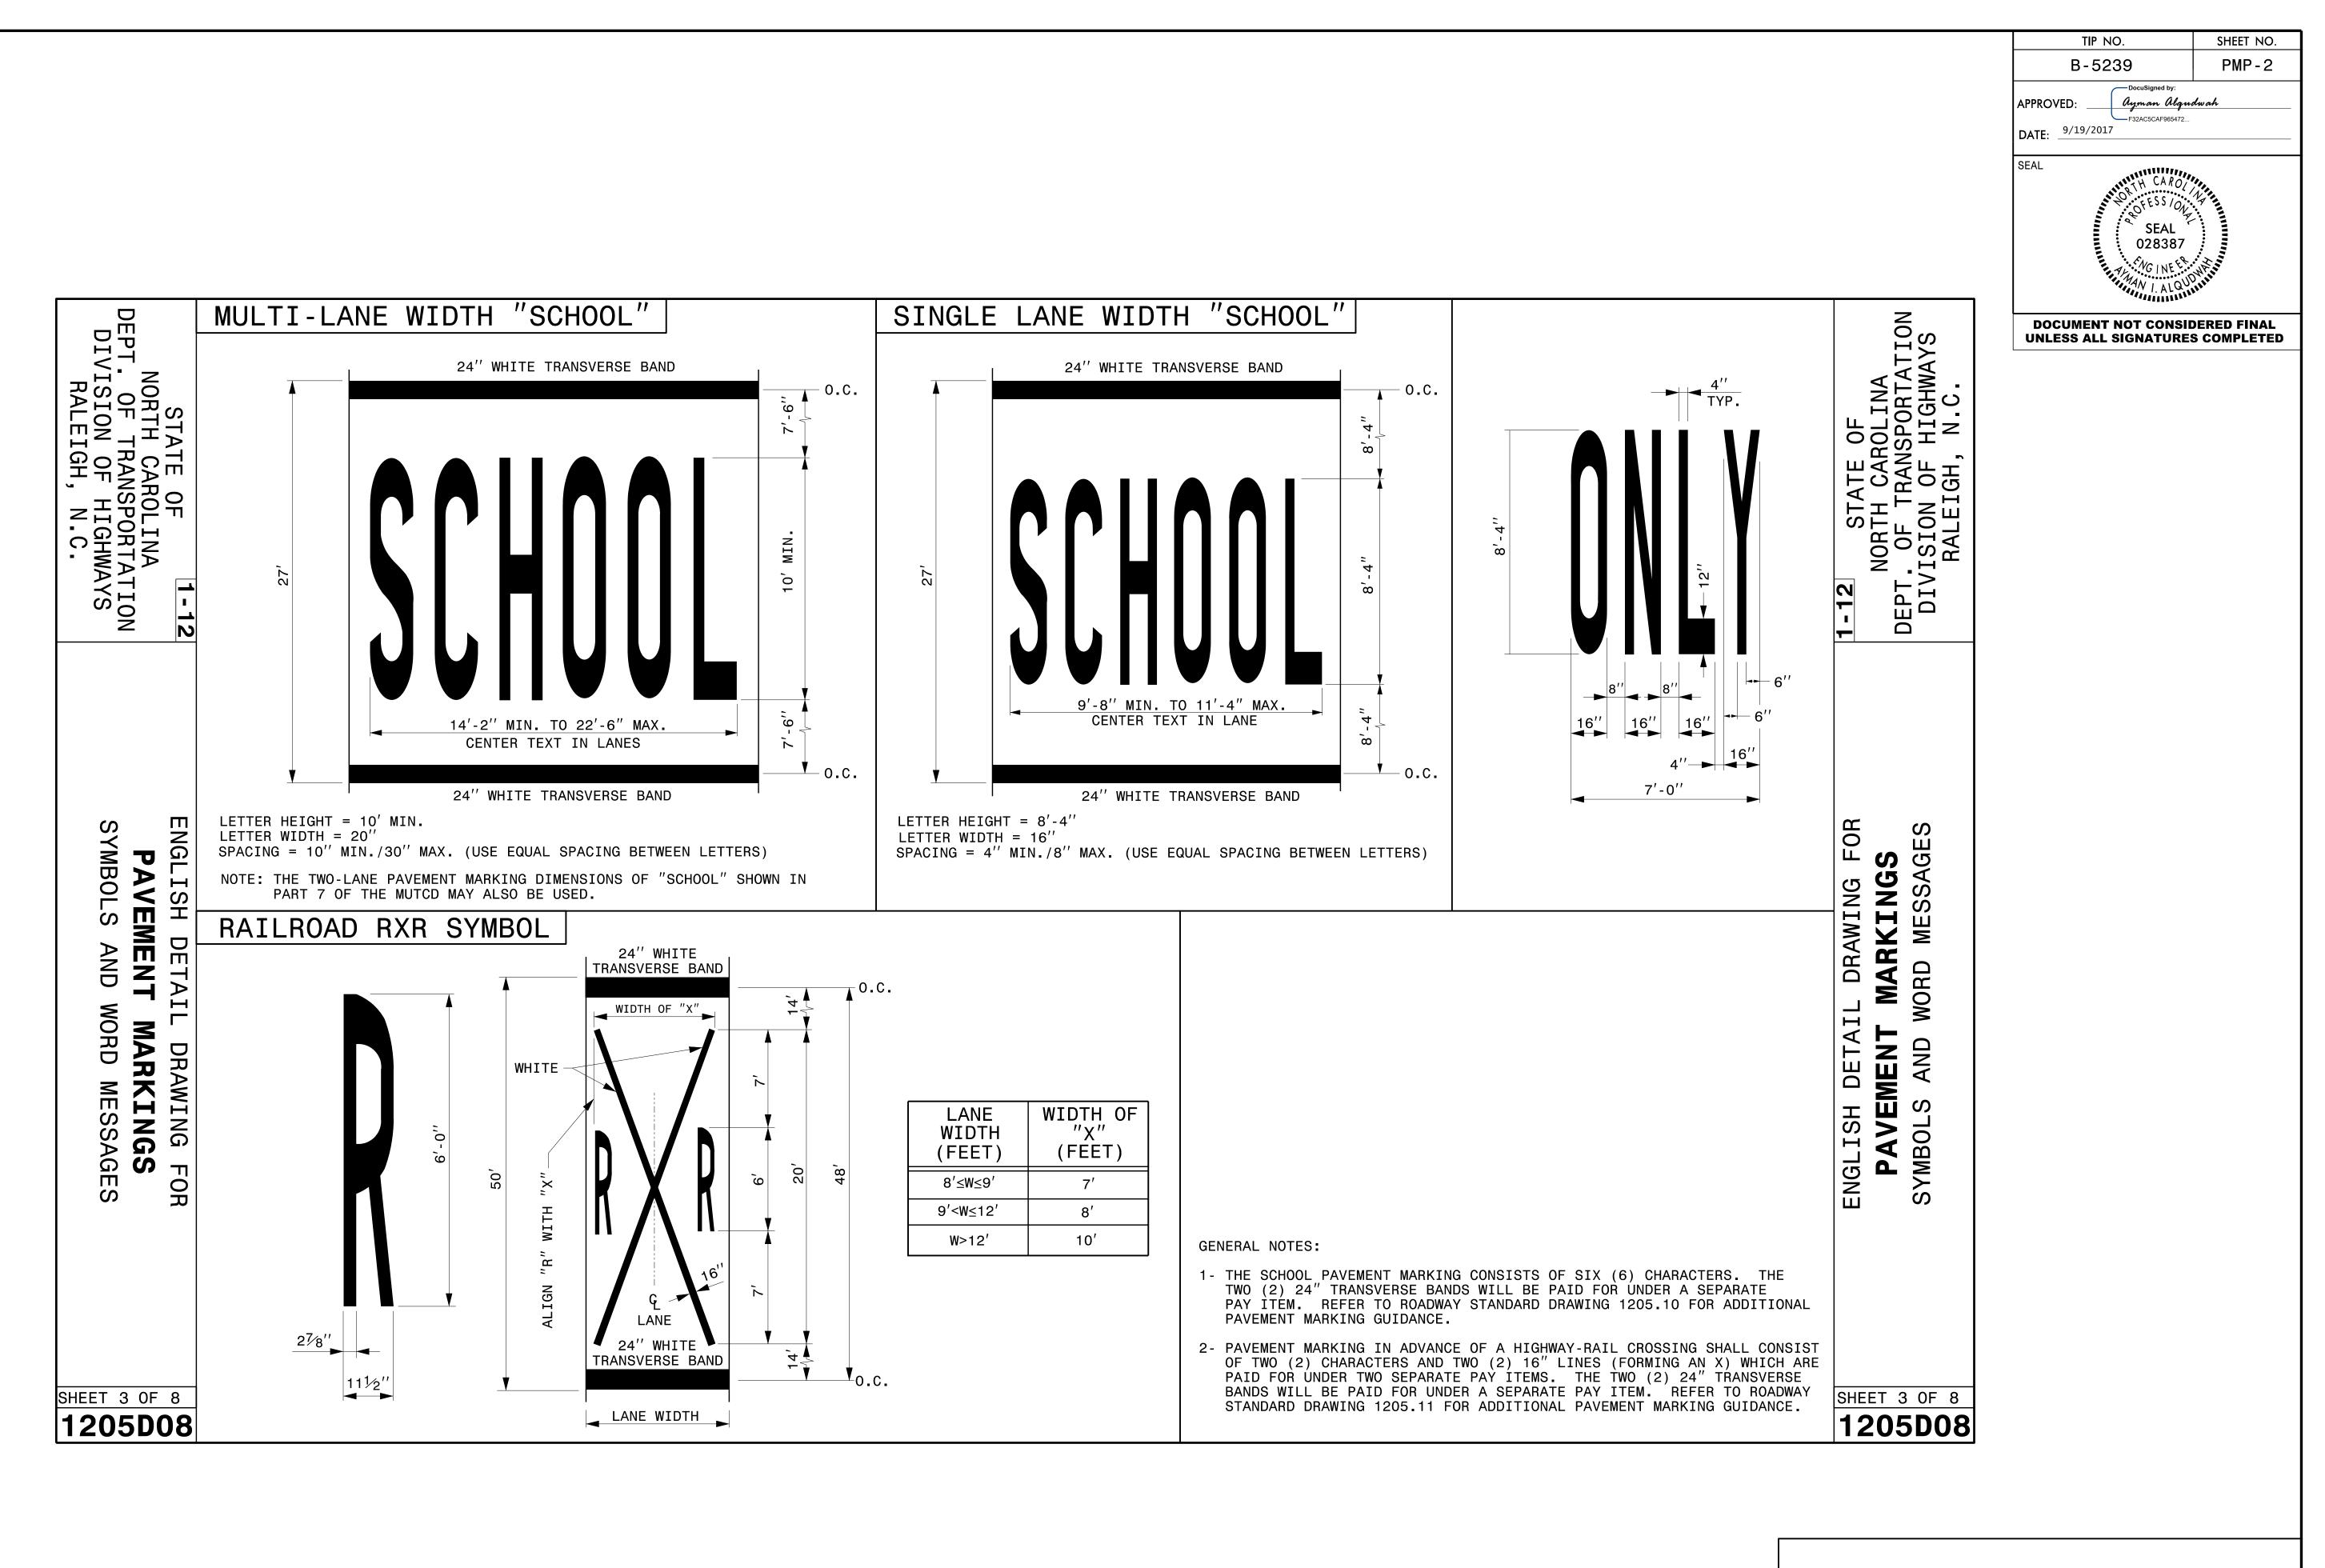

OT<br>CONSTRUCTION PROJECT,<br>IRECTED BY THE ENGINE<br>LL PAVEMENT MARKINGS<br>LLOWS:<br>NAME<br>7<br>CRETE BRIDGE DECKS<br>ROPOSED PAVEMENT MARK<br>E/REPLACE ANY CONFLIC<br>NG ZONES WILL BE DETE<br>NGINEER.<br>BAR LOCATION AT NON-S<br>TED BY THE ENGINEER. | TES APPLY AT ALL TIMES<br>EXCEPT WHEN OTHERWISH<br>ER.<br>AND PAVEMENT MARKERS (<br>MARKING<br>POLYUREA W/ HIGHLY<br>REFLECTIVE MEDIA<br>(ING LINES TO EXISTING<br>CTING/DAMAGED PAVEMENT<br>ERMINED IN THE FIELD AN | FOR THE DURATION OF<br>E NOTED IN THE PLAN,<br>ON THE FINAL SURFACE<br>MARKER<br>SNOWPLOWABLE<br>RAISED<br>PAVEMENT MARKING LINE<br>MARKINGS AND MARKERS.<br>ND MUST BE APPROVED BY<br>NS MAY BE ADJUSTED AS | 7         |

PMP-2

PAVEMENT MARKING PLAN TITLE AND SCHEDULE SHEET REVISED PAVEMENT MARKING ROADWAY STANDARD DRAWING



\TIPProjects-B\B5239\Traffic\Signing\CADD\PMP\B-5239\_PMP\_1.dgn

REVISED PAVEMENT MARKING ROADWAY STANDARD DRAWING