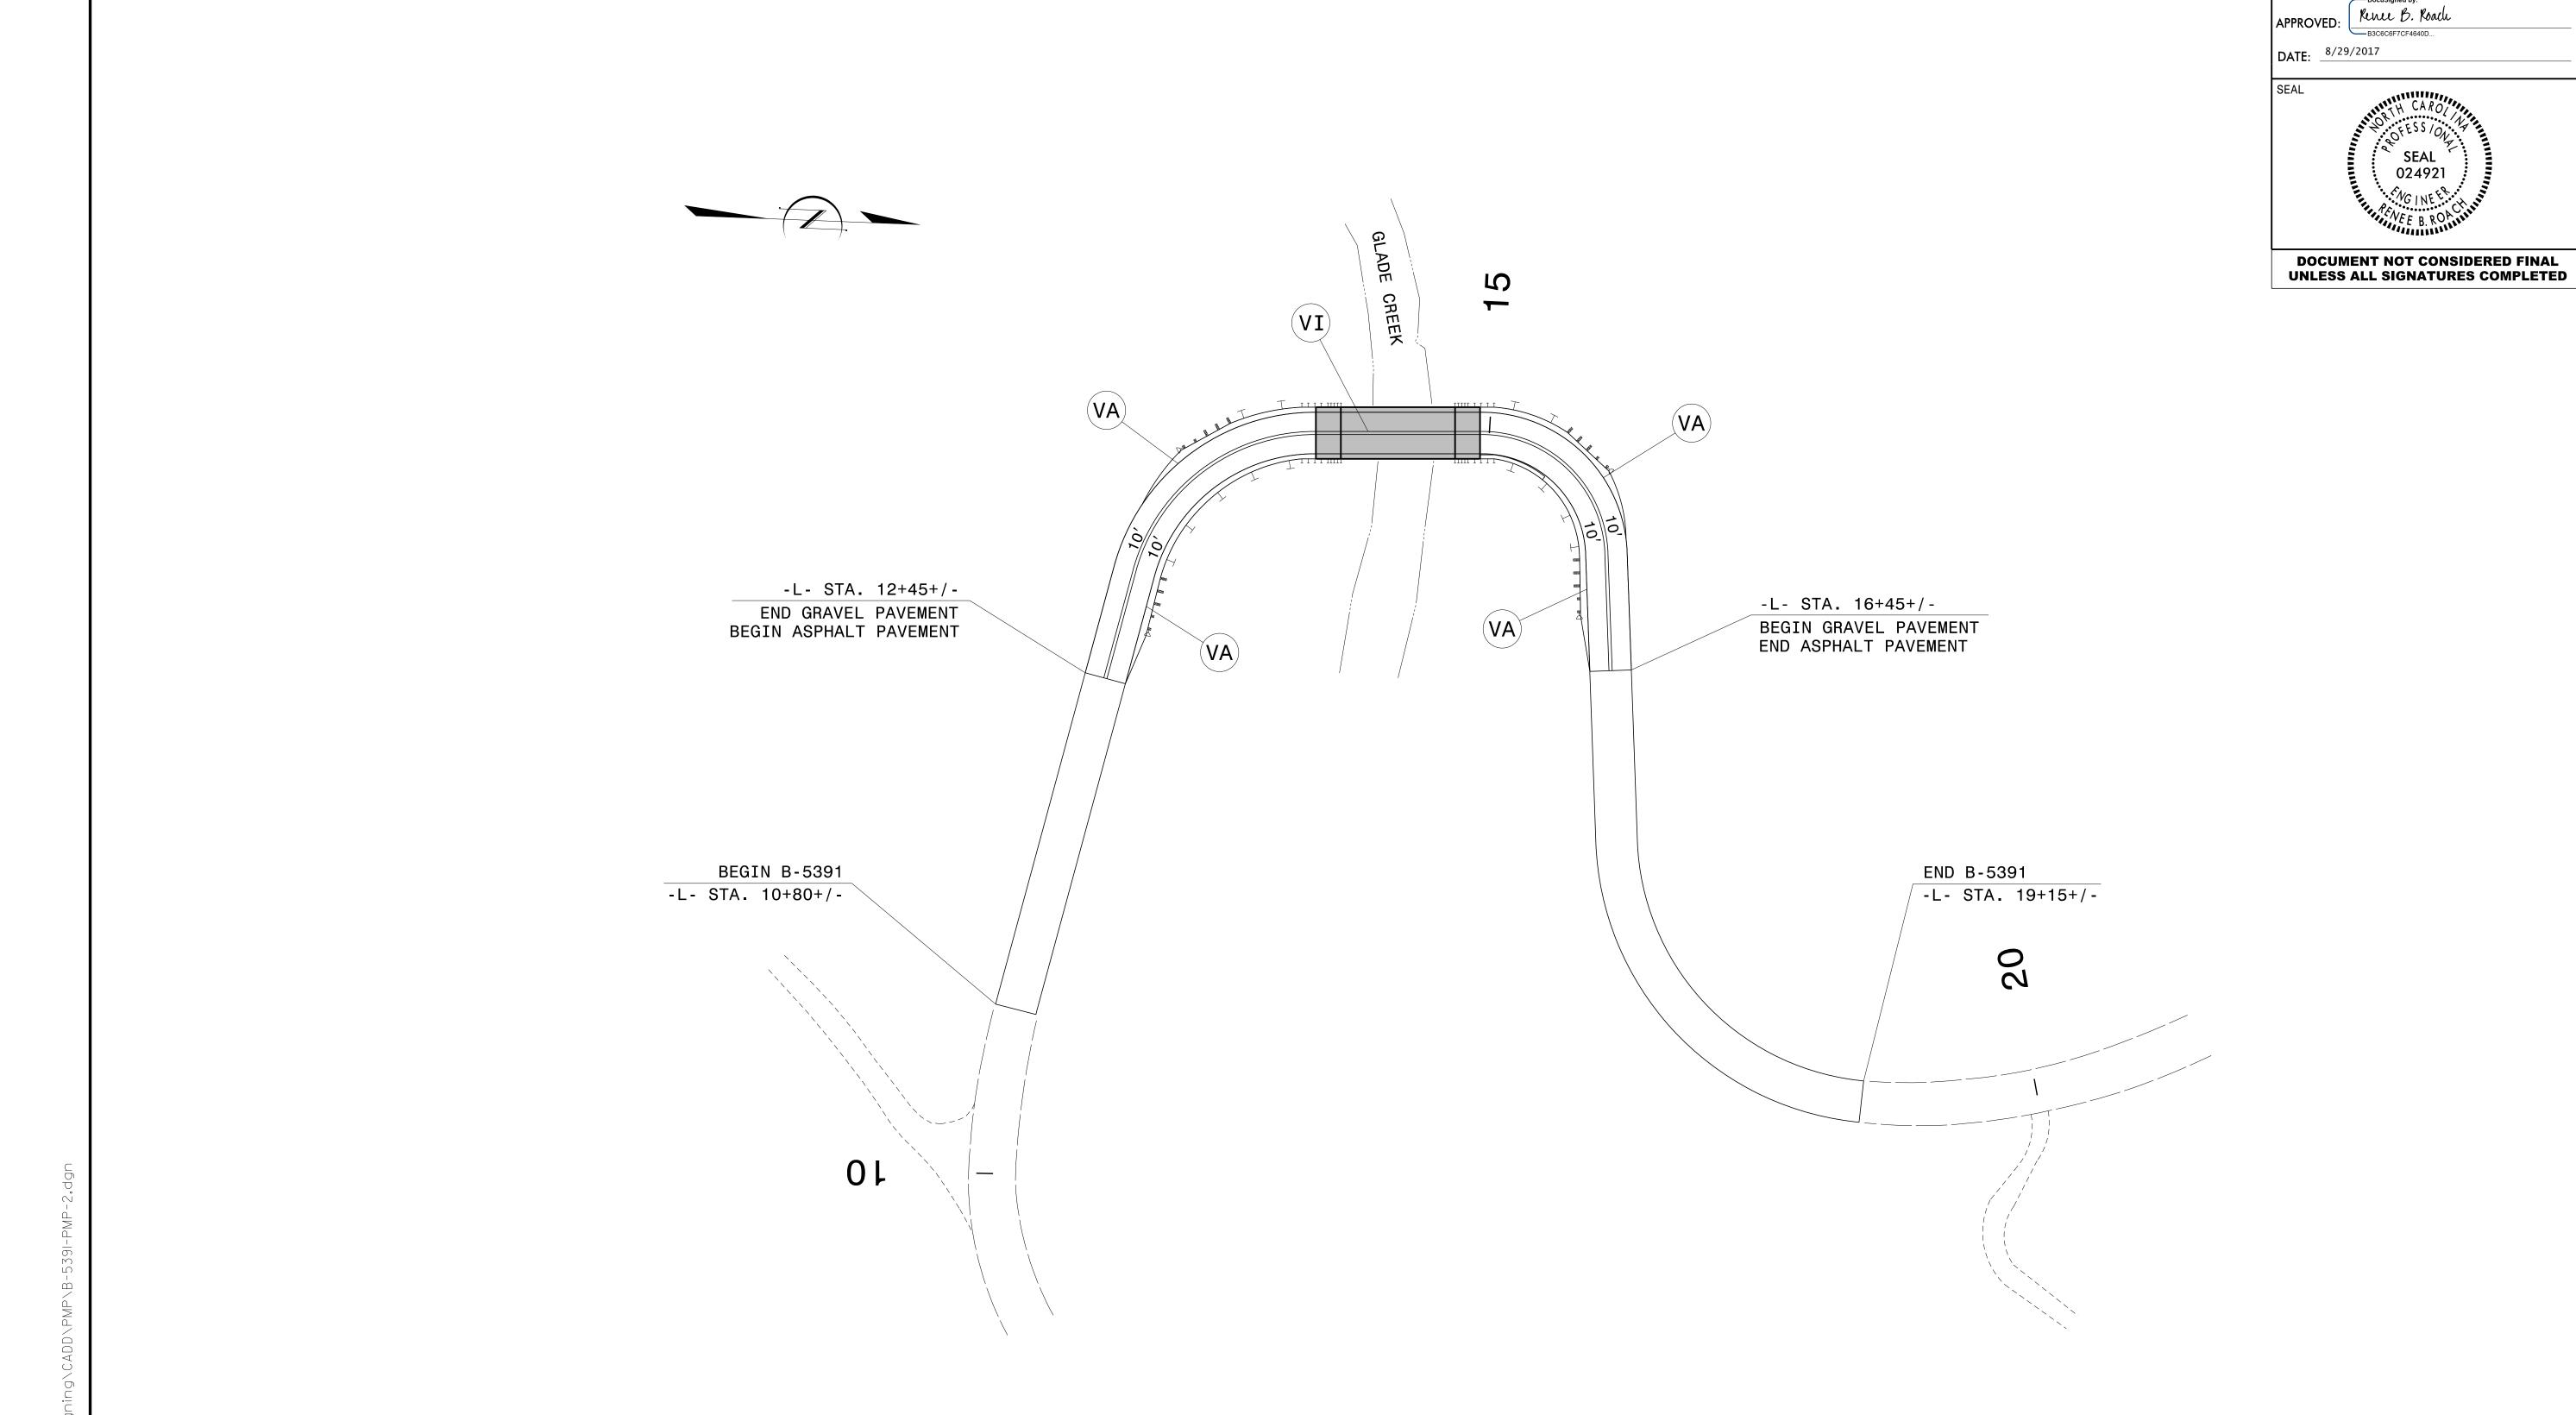

#### PAVEMENT MARKING SCHEDULE

SYMB

DESCRIPTION

FINAL PAVEMENT MARKINGS

POLYUREA (4") Highly Reflective Media

VA WHITE EDGELINE
VI YELLOW DOUBLE CENTER

PLAN PREPARED BY: N.C.D.O.T. SIGNING AND DELINEATION UNIT

KELVIN JORDAN

SIGNING & DELINEATION REGIONAL ENGINEER

DERRICK BEARD

SIGNING & DELINEATION PROJECT DESIGN ENGINEER

PAVEMENT MARKING DETAIL

TIP NO.

B-5391

SHEET NO.

PMP-2