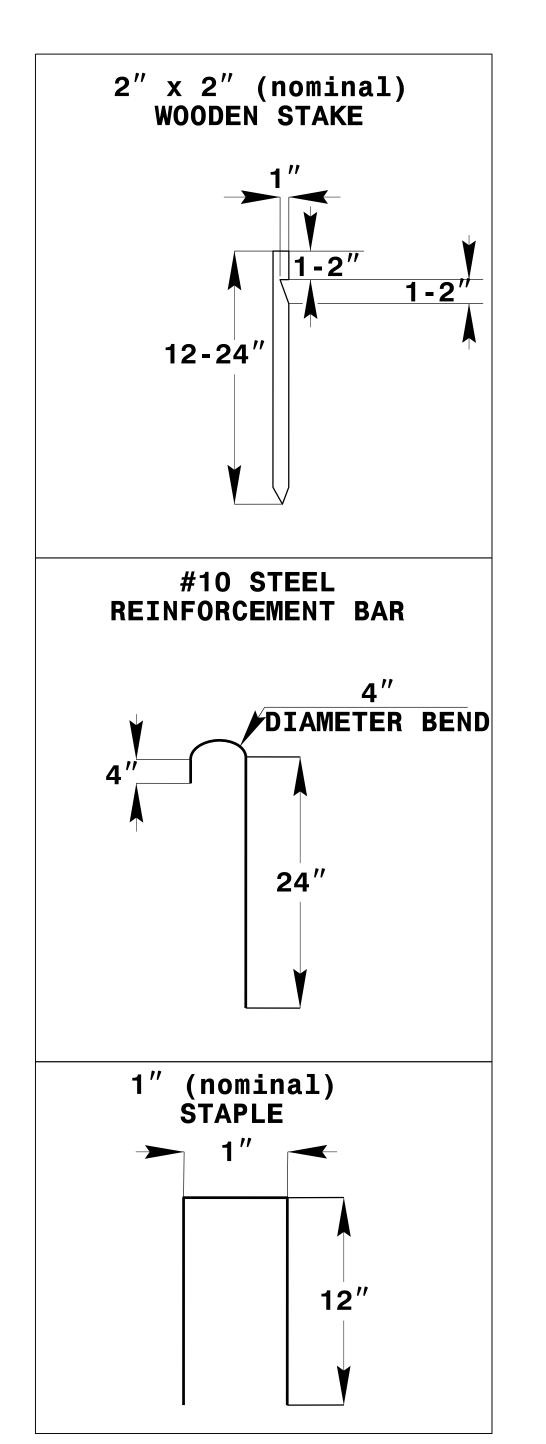

| PROJECT REFERENCE NO       | ). | SHEET NO.              |
|----------------------------|----|------------------------|
| B-539I                     |    | EC-2                   |
| R/W SHEET NO.              |    |                        |
| ROADWAY DESIGN<br>ENGINEER |    | HYDRAULICS<br>ENGINEER |

## SKIMMER BASIN WITH BAFFLES DETAIL





## COIR FIBER MAT ANCHOR OPTIONS

NOT TO SCALE

## NOTES

- 1. SEED AND PLACE MATTING FOR EROSION CONTROL ON INTERIOR AND EXTERIOR SIDESLOPES.
- 2. LIMIT EARTH DIKE HEIGHT TO 5 FT.
- 3. FOR BASIN DEPTH OF 3 FT., THE MINIMUM BASIN WIDTH SHALL BE 9 FT.
  4. DETERMINE PRIMARY SPILLWAY WEIR LENGTH (FT.) USING Q/O.8, WHERE Q IS FLOW RATE (CFS) INTO BASIN.
  5. PLASTIC SLOPE DRAIN PIPE AT INLET OF BASIN MAY BE REPLACED BY FILTRATION GEOTEXTILE OR TARP AS DIRECTED.
- 6. SOIL STABILIZATION GEOTEXTILE FOR PRIMARY SPILLWAY SHALL BE ONE CONTINUOUS PIECE OF MATERIAL OR OVERLAPPED 18 IN. (MIN.).