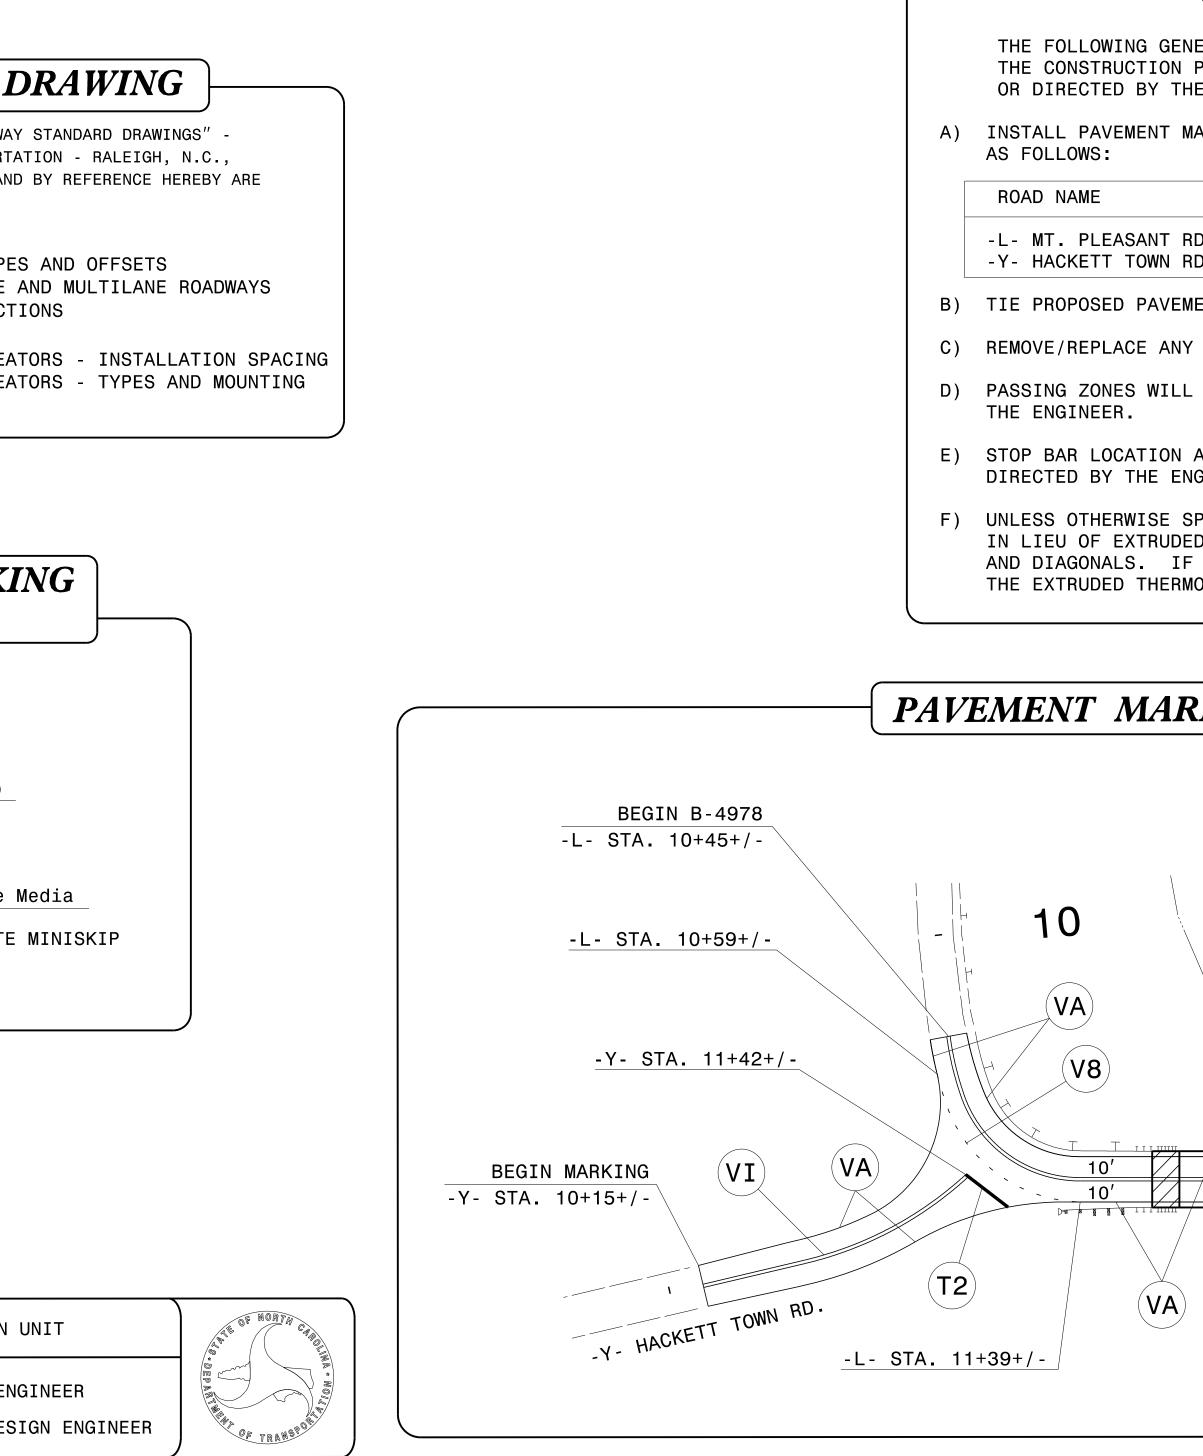

| T.I.P.: B-4978  |                                                                                                                                                                                                                                                                                                                                                                                                                                                                                            |
|-----------------|--------------------------------------------------------------------------------------------------------------------------------------------------------------------------------------------------------------------------------------------------------------------------------------------------------------------------------------------------------------------------------------------------------------------------------------------------------------------------------------------|
|                 | THE FOLLOWING ROADWAY STANDARDS AS APPEAR IN "ROADWAY S<br>PROJECT SERVICES UNIT - N.C. DEPARTMENT OF TRANSPORTATI<br>DATED JANUARY 2012 ARE APPLICABLE TO THIS PROJECT AND B<br>CONSIDERED A PART OF THESE PLANS:STD. NO.TITLE<br>1205.011205.01PAVEMENT MARKINGS - LINE TYPES<br>1205.021205.02PAVEMENT MARKINGS - TWO-LANE AN<br>1205.041205.12PAVEMENT MARKINGS - INTERSECTIO<br>1205.121205.04PAVEMENT MARKINGS - BRIDGES<br>1261.011261.02GUARDRAIL AND BARRIER DELINEATO<br>1262.01 |
| C203982         | PAVEMENT MARKIN   SYMB DESCRIPTION   FINAL PAVEMENT MARKINGS   THERMOPLASTIC (24", 120 MILS)   T2 WHITE STOPBAR                                                                                                                                                                                                                                                                                                                                                                            |
| <b>ONTRACT:</b> | T2 WHITE STOPBAR   POLYUREA (4") Highly Reflective Me   V8 2 FT 6 FT./SP WHITE M   VA WHITE EDGELINE   VI YELLOW DOUBLE CENTER   VI YELLOW DOUBLE CENTER   PLAN PREPARED BY: N.C.D.O.T. SIGNING AND DELINEATION UN                                                                                                                                                                                                                                                                         |

## PAVEMENT MARKING PLAN WILKES COUNTY

LOCATION: BRIDGE No. 82 OVER SOUTH PRONG LEWIS FORK CREEK ON SR 1154

|                                                                                                           | TIP NO.                            | SHEET NO.                                                                                                      |  |
|-----------------------------------------------------------------------------------------------------------|------------------------------------|----------------------------------------------------------------------------------------------------------------|--|
|                                                                                                           | B - 4978                           | PMP - 1                                                                                                        |  |
|                                                                                                           | APPROVED: Kener Koach              |                                                                                                                |  |
|                                                                                                           | B3C6C6F7CF4640D<br>DATE: 7/14/2017 |                                                                                                                |  |
|                                                                                                           | DATE:                              |                                                                                                                |  |
|                                                                                                           | SEAL                               | 11,                                                                                                            |  |
|                                                                                                           | +OP FESSION                        | NT                                                                                                             |  |
|                                                                                                           | SEAL                               |                                                                                                                |  |
|                                                                                                           | 024921                             |                                                                                                                |  |
|                                                                                                           | PENEE DOA                          | , the second |  |
|                                                                                                           | ALLE B. ROLL                       | 11                                                                                                             |  |
|                                                                                                           | DOCUMENT NOT CONSI                 |                                                                                                                |  |
|                                                                                                           | UNLESS ALL SIGNATURE               |                                                                                                                |  |
|                                                                                                           |                                    |                                                                                                                |  |
|                                                                                                           |                                    |                                                                                                                |  |
|                                                                                                           |                                    |                                                                                                                |  |
| GENERAL NOTES                                                                                             |                                    |                                                                                                                |  |
|                                                                                                           |                                    |                                                                                                                |  |
| ERAL NOTES APPLY AT ALL TIMES FOR THE DUP                                                                 |                                    |                                                                                                                |  |
| PROJECT, EXCEPT WHEN OTHERWISE NOTED IN <sup>-</sup><br>E ENGINEER.                                       | THE PLAN,                          |                                                                                                                |  |
|                                                                                                           |                                    |                                                                                                                |  |
| ARKINGS AND PAVEMENT MARKERS ON THE FINAL SURFACE                                                         |                                    |                                                                                                                |  |
|                                                                                                           |                                    |                                                                                                                |  |
| MARKING                                                                                                   | MARKER                             |                                                                                                                |  |
| D. & POLYUREA WITH                                                                                        | NONE                               |                                                                                                                |  |
| D. HIGHLY REFLECTIVE MEDIA                                                                                |                                    |                                                                                                                |  |
| ENT MARKING LINES TO EXISTING PAVEMENT MA                                                                 | ARKING LINES.                      |                                                                                                                |  |
| CONFLICTING / DAMAGED DAV/EMENT MAD/TNGG AN                                                               |                                    |                                                                                                                |  |
| CONFLICTING/DAMAGED PAVEMENT MARKINGS AN                                                                  | ND MARKERS.                        |                                                                                                                |  |
| BE DETERMINED IN THE FIELD AND MUST BE A                                                                  | APPROVED BY                        |                                                                                                                |  |
|                                                                                                           |                                    |                                                                                                                |  |
| AT NON-SIGNALIZED INTERSECTIONS MAY BE AD                                                                 | DJUSTED AS                         |                                                                                                                |  |
| GINEER.                                                                                                   |                                    |                                                                                                                |  |
| PECIFIED, HEATED-IN-PLACE THERMOPLASTIC MAY BE USED                                                       |                                    |                                                                                                                |  |
| D THERMOPLASTIC FOR STOP BARS, SYMBOLS, CHARACTERS<br>HEATED-IN-PLACE IS USED, IT SHALL BE PAID FOR USING |                                    |                                                                                                                |  |
| OPLASTIC PAY ITEM.                                                                                        |                                    |                                                                                                                |  |
|                                                                                                           |                                    |                                                                                                                |  |
|                                                                                                           |                                    |                                                                                                                |  |
|                                                                                                           |                                    |                                                                                                                |  |
| KING DETAIL                                                                                               |                                    |                                                                                                                |  |
|                                                                                                           |                                    |                                                                                                                |  |
|                                                                                                           |                                    |                                                                                                                |  |
|                                                                                                           |                                    |                                                                                                                |  |
|                                                                                                           |                                    |                                                                                                                |  |
|                                                                                                           |                                    |                                                                                                                |  |
|                                                                                                           |                                    |                                                                                                                |  |
| CREEK                                                                                                     |                                    |                                                                                                                |  |
| C H H H H H H H H H H H H H H H H H H H                                                                   | ·                                  |                                                                                                                |  |
| N N N N N N N N N N N N N N N N N N N                                                                     |                                    |                                                                                                                |  |
|                                                                                                           |                                    |                                                                                                                |  |
|                                                                                                           |                                    |                                                                                                                |  |
| BNORG HINDS STINE<br>VI VA<br>END B-4978<br>-L- STA. 13+75+/-                                             |                                    |                                                                                                                |  |
|                                                                                                           |                                    |                                                                                                                |  |
|                                                                                                           |                                    |                                                                                                                |  |
|                                                                                                           |                                    |                                                                                                                |  |
|                                                                                                           |                                    |                                                                                                                |  |
| -L- MT. PLEASANT RD.                                                                                      |                                    |                                                                                                                |  |
|                                                                                                           |                                    |                                                                                                                |  |
|                                                                                                           |                                    |                                                                                                                |  |
|                                                                                                           |                                    |                                                                                                                |  |
| -L- STA. 13+15+/                                                                                          | -                                  |                                                                                                                |  |
|                                                                                                           |                                    |                                                                                                                |  |
|                                                                                                           |                                    |                                                                                                                |  |