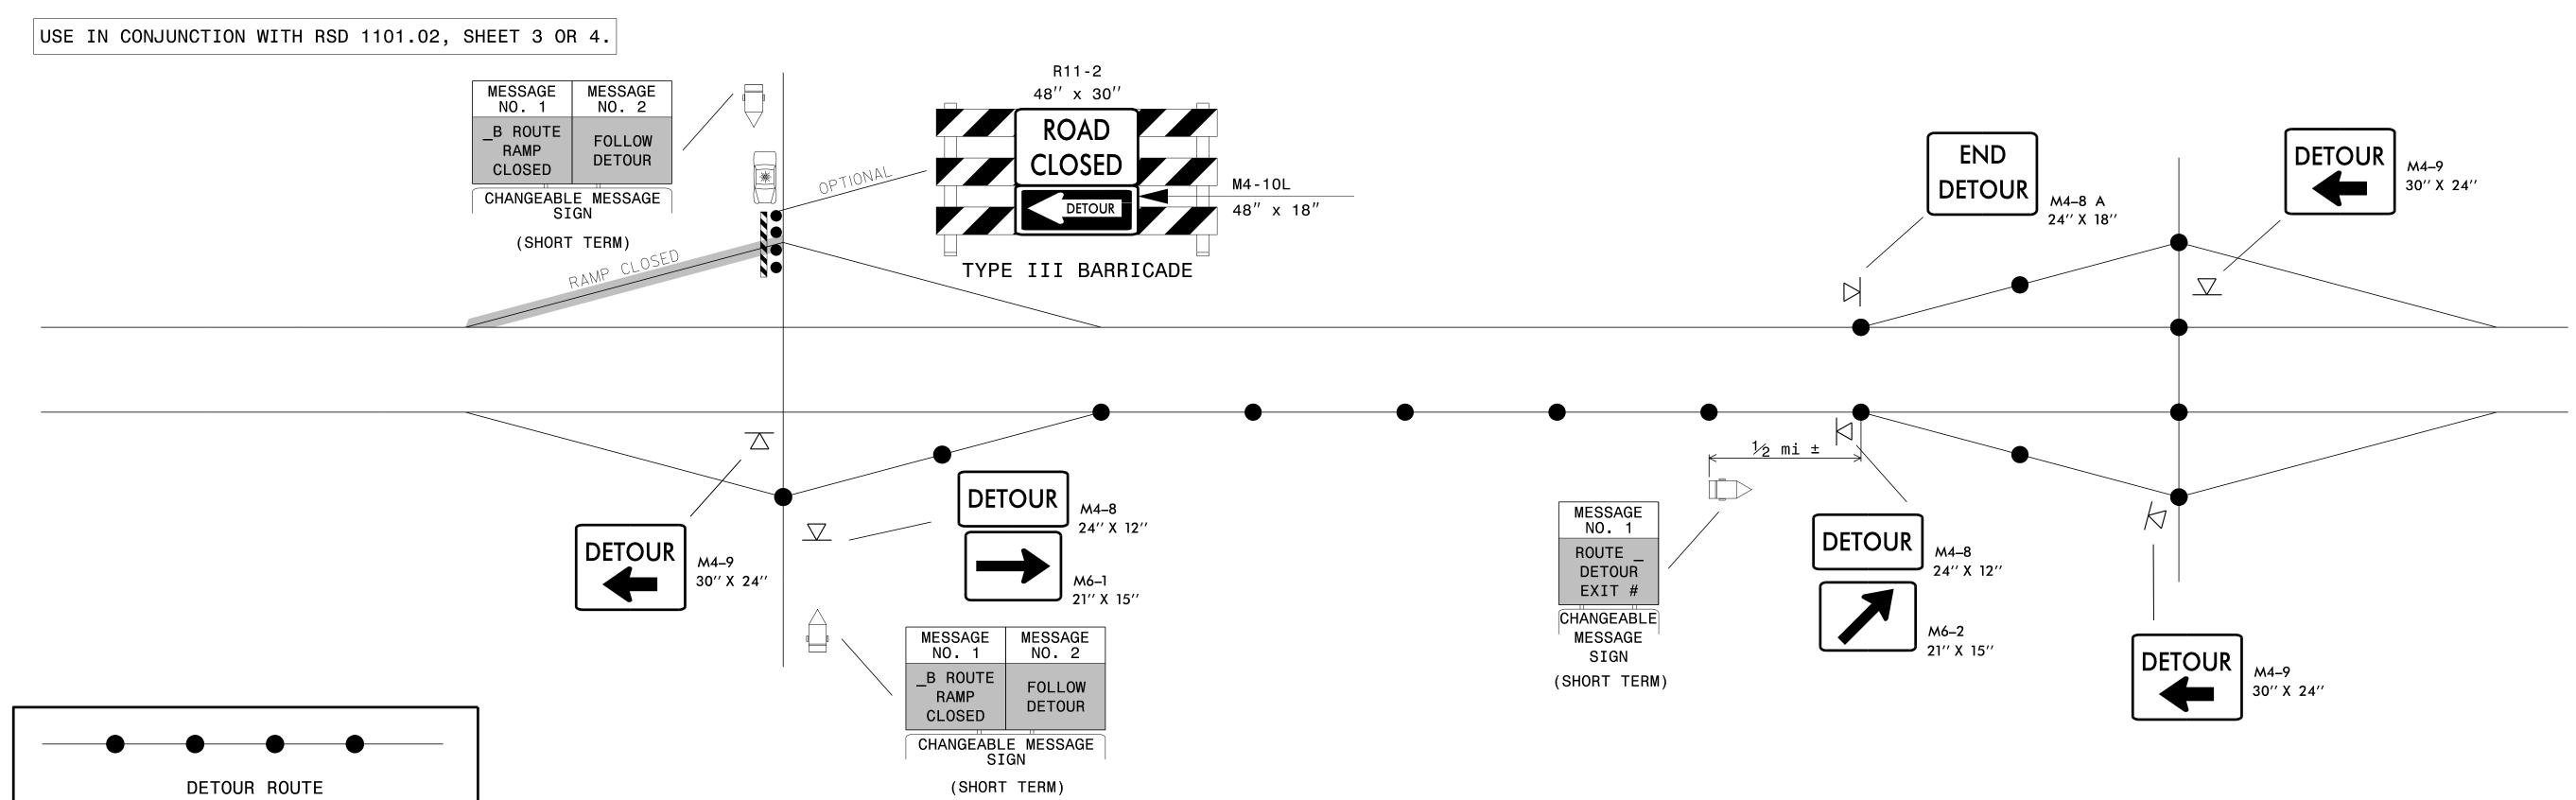

## SHORT TERM CLOSURE AND DETOUR OF ON-RAMP TO ADJACENT INTERCHANGE

LAW ENFORCEMENT

## GENERAL NOTES:

DETOUR

EXIT #

EXT CLSD

1 MILE

CHANGEABLE MESSAGE SIGN

(SHORT TERM)

EXIT

CLOSED

CHANGEABLE MESSAGE SIGN

(SHORT TERM)

DETOUR

EXIT #

- 1 1. THIS DRAWING IS INTENDED FOR USE DURING SHORT TERM CLOSURES OF INTERSTATE AND FREEWAY RAMPS.
- 2. RAMP CLOSURES SHALL BE APPROVED BY THE ENGINEER.
- 3. IF RAMP CLOSURE RESTRICTIONS APPLY, SEE SPECIAL PROVISION, "INTERMEDIATE CONTRACT TIMES AND LIQUIDATED DAMAGES".
- 4. ADDITIONAL CHANGEABLE MESSAGE SIGNS AND POSSIBLE DETOUR SIGNS MAY BE NECESSARY FOR MORE COMPLEX CLOSURES/DETOURS. COMPENSATION FOR ADDITIONAL DEVICES SHALL BE MADE BASED ON THE UNIT BID PRICE FOR THE RESPECTIVE DEVICE.

CLOSED

TYPE III BARRICADE

EXIT #

CHANGEABLE

MESSAGE SIGN

(SHORT TERM)

SHORT TERM CLOSURE AND DETOUR OF INTERSTATE/FREEWAY **RAMPS** 

30′′ X 24′′