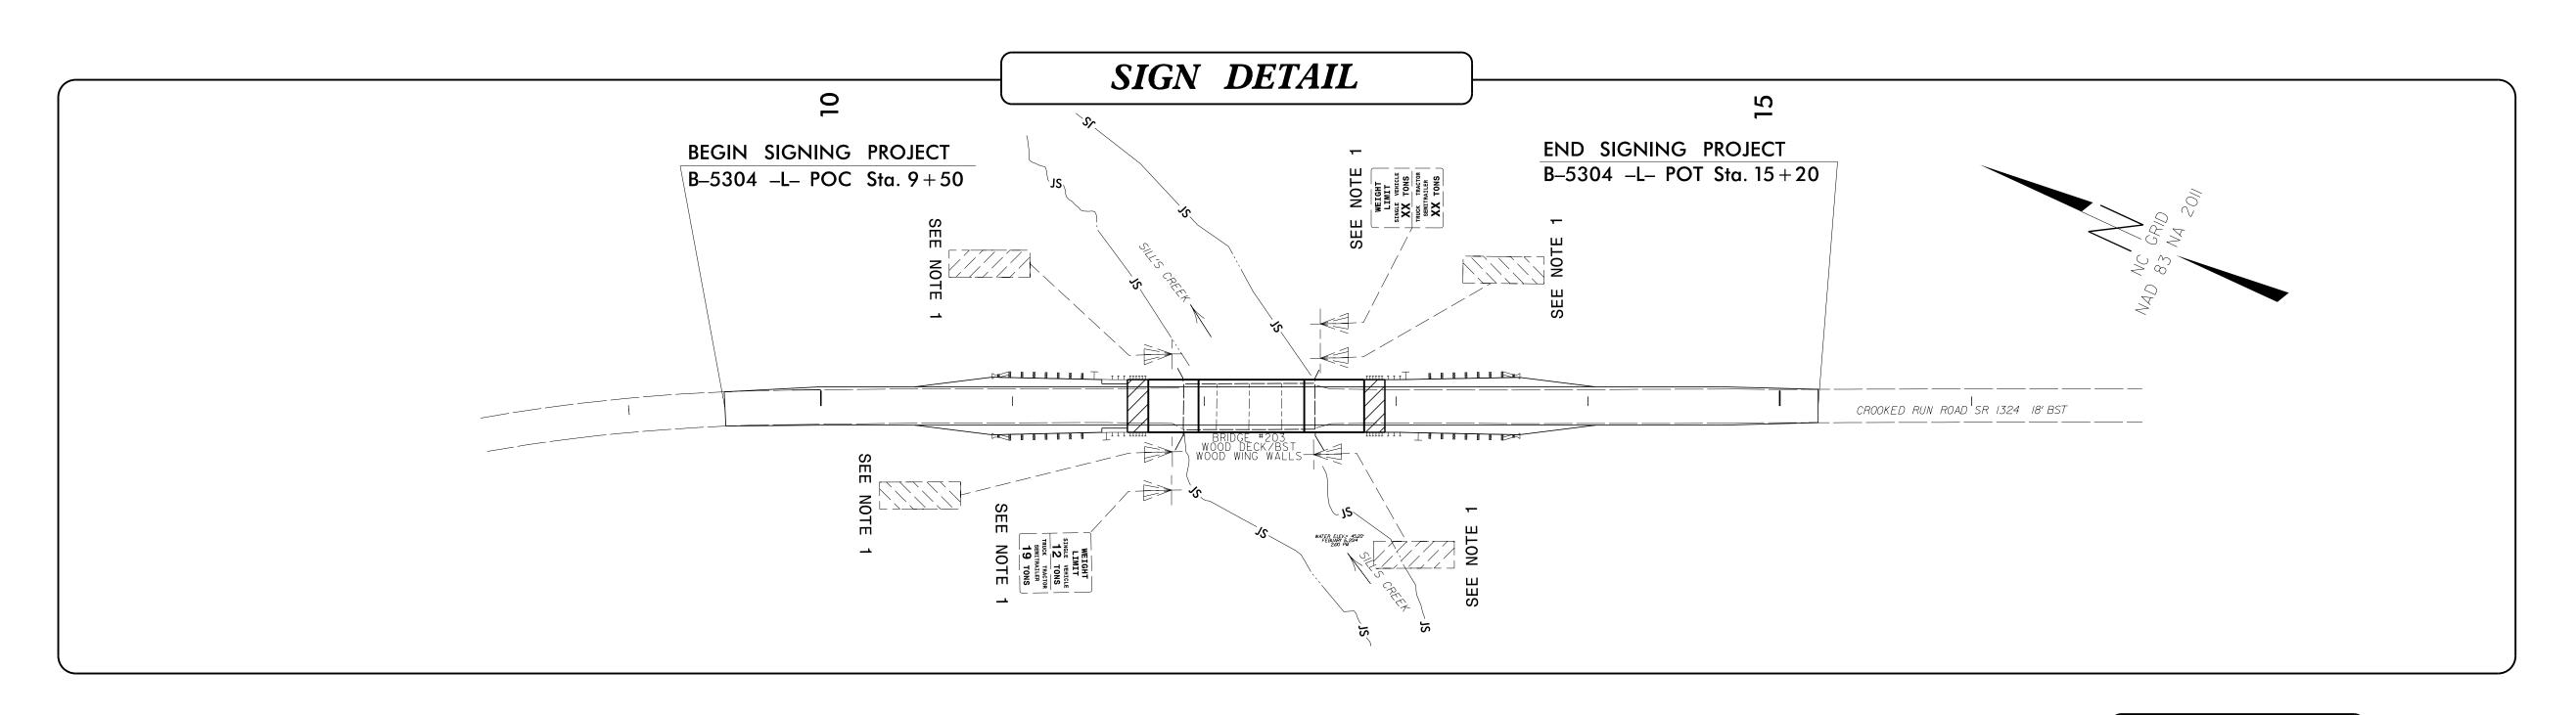

# SIGNING PLAN PENDER COUNTY

LOCATION: REPLACE BRIDGE NO. 203 OVER SILL'S CREEK ON SR 1324

|             | TIP NO.<br>B-5304                                             |                                        |  |  |  |
|-------------|---------------------------------------------------------------|----------------------------------------|--|--|--|
| APPROVED:   | Docusigned by:  Ayman Alqudwah  F32AC5CAF965472               |                                        |  |  |  |
| DATE: 8/22/ | DATE:                                                         |                                        |  |  |  |
| SEAL        | SEAL 028387                                                   | AIIIIIIIIIIIIIIIIIIIIIIIIIIIIIIIIIIIII |  |  |  |
|             | DOCUMENT NOT CONSIDERED FINAL UNLESS ALL SIGNATURES COMPLETED |                                        |  |  |  |

## SUMMARY OF QUANTITIES

| ITEM I       |              |                                    | OHANTITY | LINITT |
|--------------|--------------|------------------------------------|----------|--------|
| DESC.<br>NO. | SECT.<br>NO. | ITEM DESCRIPTION                   | QUANTITY | UNIT   |
| 4155000000   | 907          | DISPOSAL OF SIGN SYSTEM, U-CHANNEL | 6        | EA.    |

### GENERAL NOTES

- . SIGNING PLANS DO NOT INCLUDE TEMPORARY CONSTRUCTION SIGNING. SEE TRAFFIC CONTROL PLANS
- . ALL EXISTING SIGNS ON "U" CHANNEL POST WITHIN THE PROJECT LIMITS SHALL BE REMOVED AND DISPOSED OF UNLESS OTHERWISE NOTED ON PLANS.
- . SEE ROADWAY PLANS FOR GUARD/GUIDE RAIL DETAILS.

# PROJECT NOTES

1 DISPOSAL OF SIGN SYSTEM, U-CHANNEL

PLAN PREPARED BY: N.C.D.O.T. SIGNING AND DELINEATION UNIT

AYMAN ALQUDWAH, P.E. SIGNING & DELINEATION REGIONAL ENGINEER

ERIC E WARD SIGNING & DELINEATION PROJECT DESIGN ENGINEER