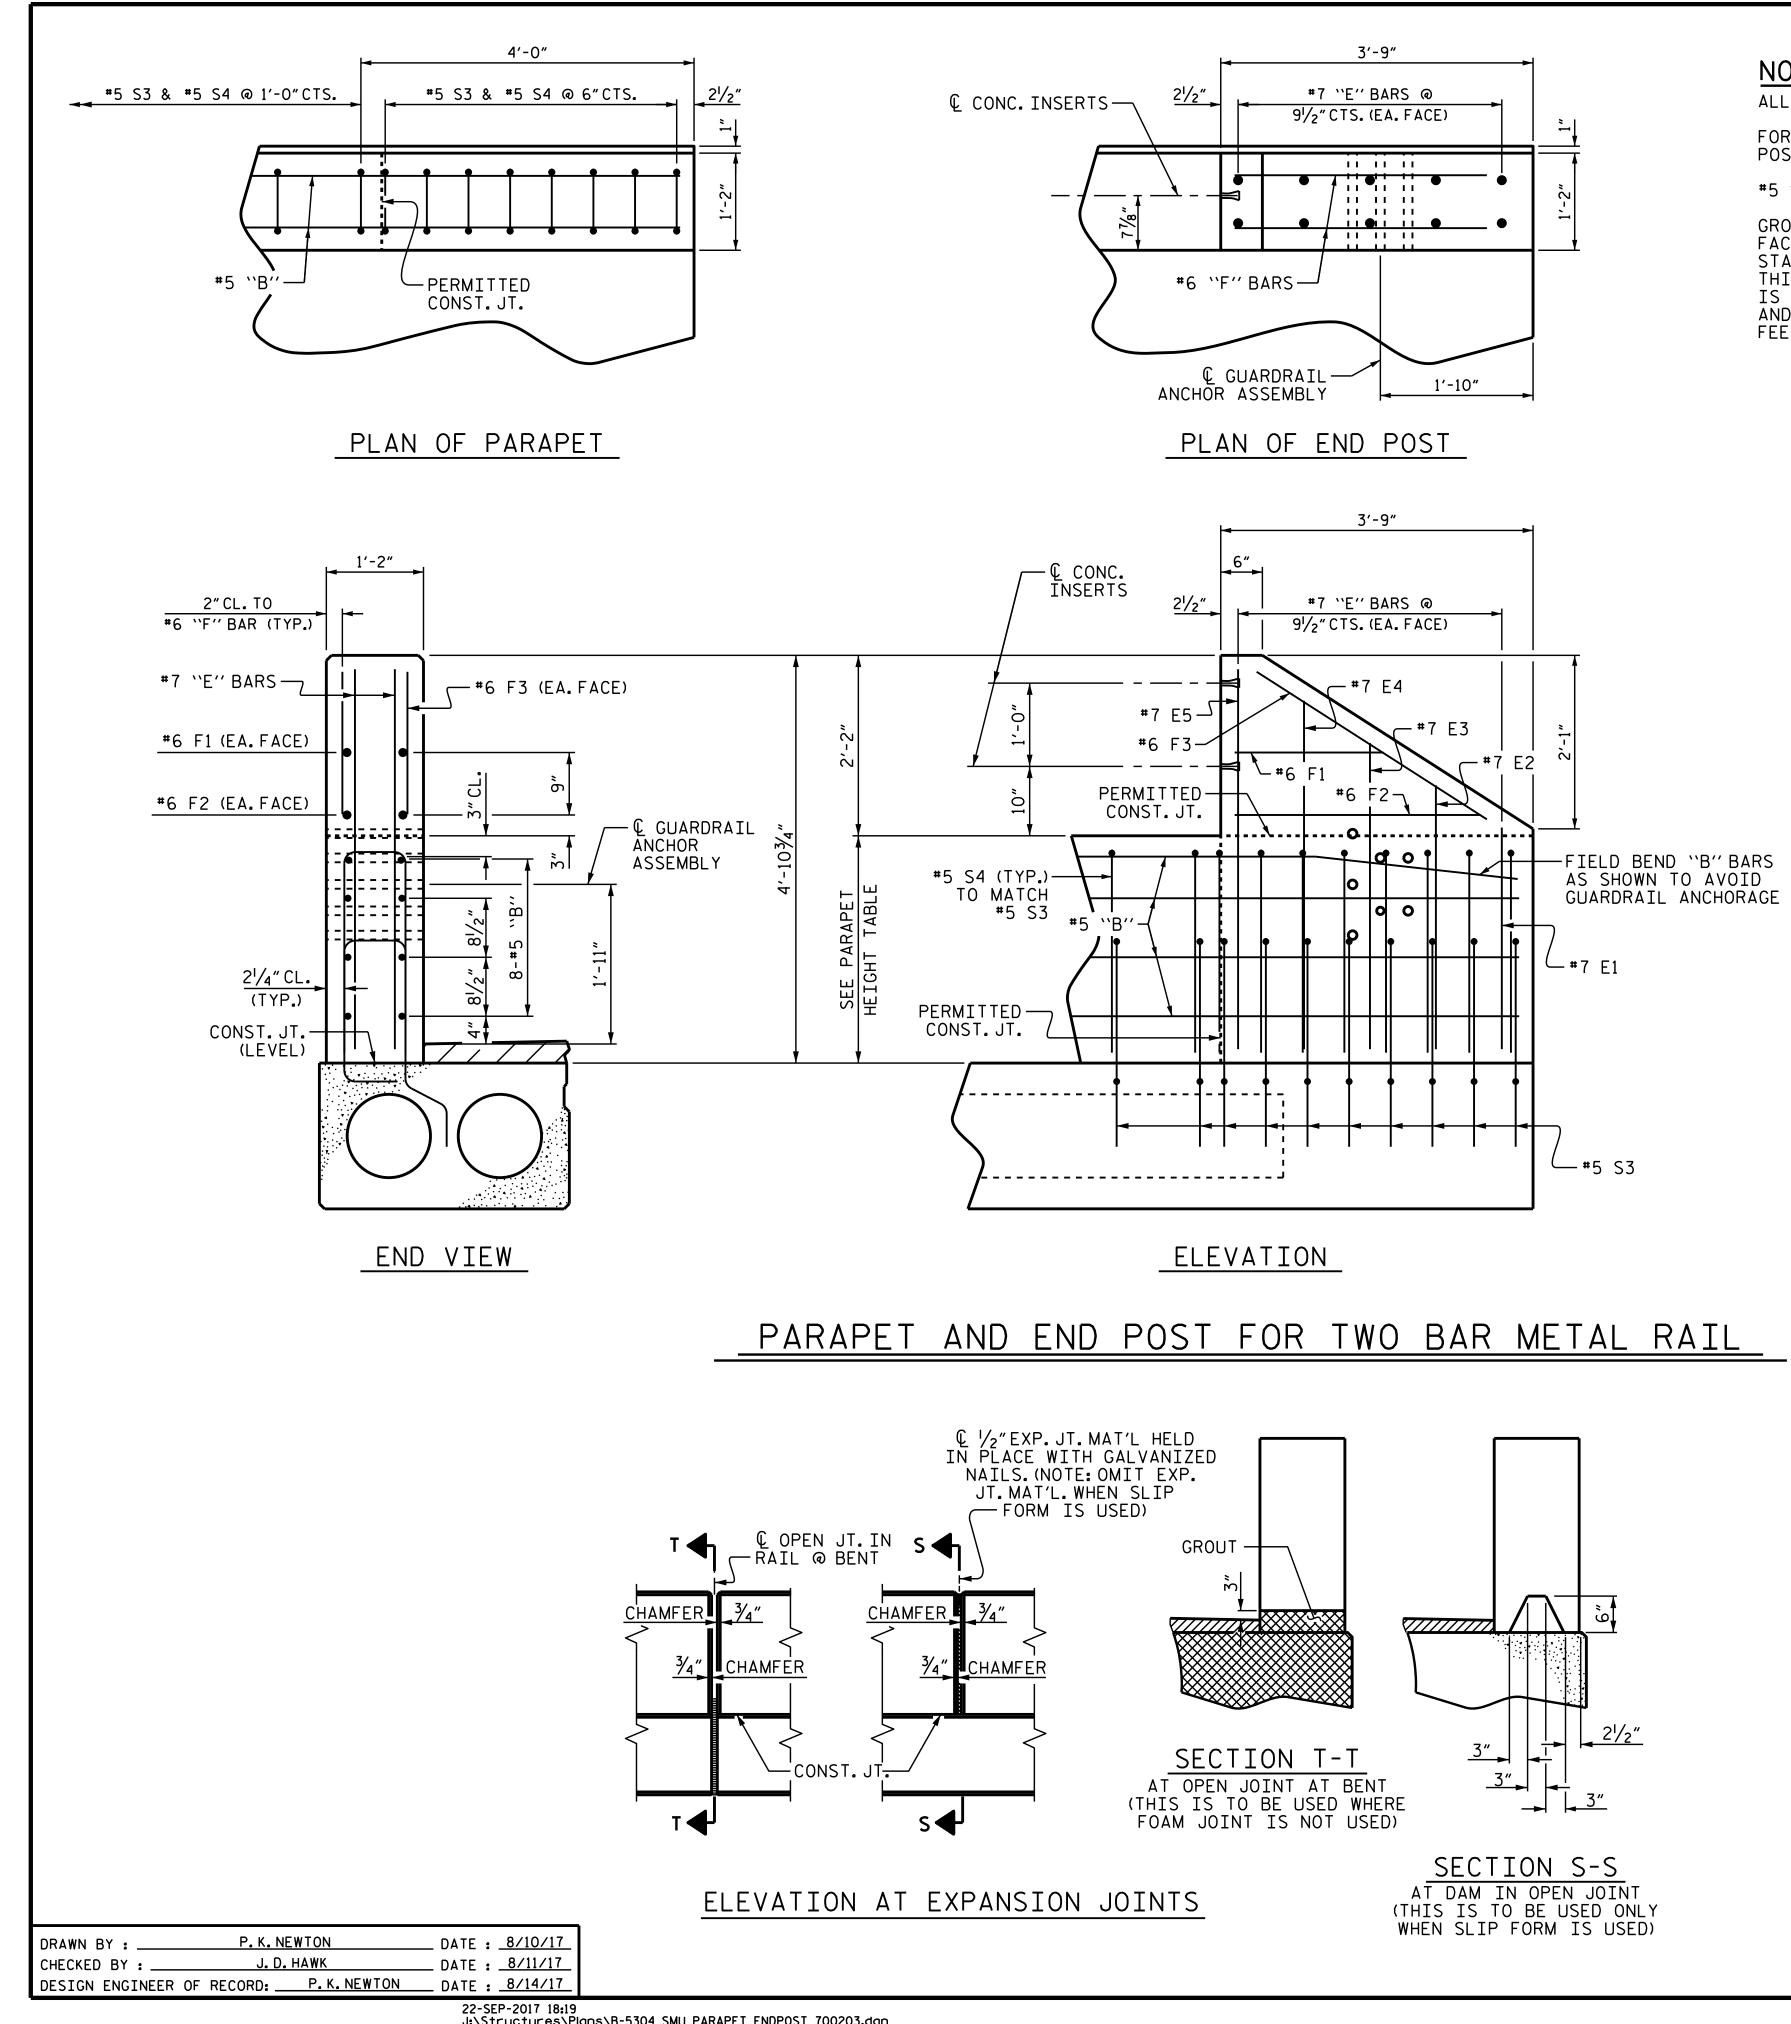

22-SEP-2017 18:19 J:\Structures\Plans\B-5304\_SMU\_PARAPET\_ENDPOST\_700203.dgn pknewton

+

+

## NOT I

FOR D POST

#5 S3

GROOVE FACES STAND THIRD IS RE AND N FEET

|                                                                                                                                                                                                                                                                                                                   | E                                 | BILI      | OF               | MA             | TERI             | AL                    |  |  |
|-------------------------------------------------------------------------------------------------------------------------------------------------------------------------------------------------------------------------------------------------------------------------------------------------------------------|-----------------------------------|-----------|------------------|----------------|------------------|-----------------------|--|--|
| TES                                                                                                                                                                                                                                                                                                               |                                   |           |                  |                |                  |                       |  |  |
| REINFORCING STEEL IN PARAPETS AND END POSTS SHALL BE EPOXY COATED.                                                                                                                                                                                                                                                | BAR                               | NO.       | SIZE             | TYPE           | LENGTH           |                       |  |  |
| DETAILS OF CONCRETE INSERTS AND GUARDRAIL ANCHOR ASSEMBLY, SEE "RAIL                                                                                                                                                                                                                                              | * B8                              | 16        | #5               | STR            | 24'-7"           | 410                   |  |  |
| SPACINGS AND END OF RAIL DETAILS' SHEET.                                                                                                                                                                                                                                                                          | * B9<br>* B14                     | 32<br>16  | #5<br>#5         | STR<br>STR     | 27'-1"<br>29'-7" | 904<br>494            |  |  |
| 3 BARS ARE INCLUDED IN THE BILL OF MATERIAL FOR CORED SLAB UNITS.                                                                                                                                                                                                                                                 |                                   |           |                  |                |                  |                       |  |  |
| VED CONTRACTION JOINTS, $\frac{1}{2}$ " IN DEPTH, SHALL BE TOOLED IN ALL EXPOSED<br>S OF THE PARAPET AND IN ACCORDANCE WITH ARTICLE 825-10(B) OF THE                                                                                                                                                              | * E1<br>* E2                      | 8<br>8    | #7<br>#7         | STR<br>STR     | 2'-8"<br>3'-2"   | 44<br>52              |  |  |
| NDARD SPECIFICATIONS. A CONTRACTION JOINT SHALL BE LOCATED AT EACH                                                                                                                                                                                                                                                | <b>*</b> E3                       | 8         | #7               | STR            | 3'-8"            | 60                    |  |  |
| REQUIRED AT MIDPOINT OF PARAPET SEGMENTS LESS THAN 20 FEET IN LENGTH<br>NO CONTRACTION JOINTS ARE REQUIRED FOR THOSE SEGMENTS LESS THAN 10                                                                                                                                                                        | * E4<br>* E5                      | 8<br>8    | #7<br>#7         | STR<br>STR     | 4'-2"<br>4'-6"   | 68<br>74              |  |  |
| IN LENGTH.                                                                                                                                                                                                                                                                                                        |                                   |           |                  |                |                  |                       |  |  |
|                                                                                                                                                                                                                                                                                                                   | * F1<br>* F2                      | 8<br>8    | #6<br>#6         | STR<br>STR     | 1'-9"<br>2'-11"  | 21<br>35              |  |  |
|                                                                                                                                                                                                                                                                                                                   | <b>*</b> F3                       | 8         | #6               | STR            | 3'-3"            | 39                    |  |  |
|                                                                                                                                                                                                                                                                                                                   | <del>*</del> S4                   | 274       | #5               | 1              | 5′-9″            | 1643                  |  |  |
| PARAPET HEIGHT                                                                                                                                                                                                                                                                                                    |                                   | · ·       |                  | -              |                  | 10.0                  |  |  |
| @ BEARINGS @ MID-SPAN                                                                                                                                                                                                                                                                                             | * EPOXY                           |           |                  |                |                  | 3844                  |  |  |
| 25' & 30' UNITS 2'-8 <sup>3</sup> / <sub>4</sub> " 2'-8 <sup>5</sup> / <sub>8</sub> "                                                                                                                                                                                                                             | REINFORCING STEEL LBS. 3844       |           |                  |                |                  |                       |  |  |
| 55' UNITS 2'-8¾" 2'-75/8"                                                                                                                                                                                                                                                                                         | CLASS AA CONCRETE CU.YDS. 26.8    |           |                  |                |                  |                       |  |  |
|                                                                                                                                                                                                                                                                                                                   | TOTAL L                           | IN.FT.    | OF COM           | ICRETE         | PARAPET          | 220.00                |  |  |
|                                                                                                                                                                                                                                                                                                                   | BAR TYPES                         |           |                  |                |                  |                       |  |  |
|                                                                                                                                                                                                                                                                                                                   |                                   |           |                  |                |                  |                       |  |  |
| $\frac{1''}{1'-2''}$                                                                                                                                                                                                                                                                                              |                                   |           |                  |                |                  |                       |  |  |
|                                                                                                                                                                                                                                                                                                                   |                                   |           |                  |                |                  |                       |  |  |
|                                                                                                                                                                                                                                                                                                                   |                                   |           |                  |                |                  |                       |  |  |
|                                                                                                                                                                                                                                                                                                                   |                                   |           |                  |                |                  |                       |  |  |
|                                                                                                                                                                                                                                                                                                                   |                                   |           |                  |                |                  |                       |  |  |
| HI TABLE   HI TABLE   B   B   B   B   B   B   B   B   B   B   B   B   B   B   B   B   B   B   B   B   B   B   B   B   B   B   B   B   B   B   B   B   B   B   B   B   B   B   B   B   B   B   B   B   B   B   B   B   B   B   B   B   B   B   B   B   B   B   B   B   B   B   B   B   B   B <td colspan="5"></td> |                                   |           |                  |                |                  |                       |  |  |
|                                                                                                                                                                                                                                                                                                                   | Ň                                 |           |                  |                |                  |                       |  |  |
|                                                                                                                                                                                                                                                                                                                   | ALL BAR DIMENSIONS ARE OUT TO OUT |           |                  |                |                  |                       |  |  |
|                                                                                                                                                                                                                                                                                                                   |                                   |           |                  |                |                  |                       |  |  |
|                                                                                                                                                                                                                                                                                                                   | ALL                               | BAR D     | IMENSI           | ONS AF         | RE OUT TO        | D OUT                 |  |  |
|                                                                                                                                                                                                                                                                                                                   |                                   |           |                  |                |                  |                       |  |  |
|                                                                                                                                                                                                                                                                                                                   |                                   |           |                  |                |                  |                       |  |  |
|                                                                                                                                                                                                                                                                                                                   |                                   |           |                  |                |                  |                       |  |  |
|                                                                                                                                                                                                                                                                                                                   |                                   |           |                  |                |                  |                       |  |  |
|                                                                                                                                                                                                                                                                                                                   |                                   |           |                  |                |                  |                       |  |  |
| PARAPET SECTION                                                                                                                                                                                                                                                                                                   |                                   |           |                  |                |                  |                       |  |  |
|                                                                                                                                                                                                                                                                                                                   |                                   |           |                  |                |                  |                       |  |  |
|                                                                                                                                                                                                                                                                                                                   |                                   |           |                  |                |                  |                       |  |  |
|                                                                                                                                                                                                                                                                                                                   |                                   |           |                  |                |                  |                       |  |  |
|                                                                                                                                                                                                                                                                                                                   |                                   |           |                  |                |                  |                       |  |  |
|                                                                                                                                                                                                                                                                                                                   |                                   |           |                  |                |                  |                       |  |  |
|                                                                                                                                                                                                                                                                                                                   | PROJECT NO. <u>B-5304</u>         |           |                  |                |                  |                       |  |  |
| PENDER                                                                                                                                                                                                                                                                                                            |                                   |           |                  |                |                  |                       |  |  |
|                                                                                                                                                                                                                                                                                                                   |                                   |           |                  |                |                  | JNTY                  |  |  |
|                                                                                                                                                                                                                                                                                                                   | STATIC                            | )N:       | 12+              | 27.(           | <u>)0 -l</u>     |                       |  |  |
|                                                                                                                                                                                                                                                                                                                   |                                   |           |                  |                |                  |                       |  |  |
|                                                                                                                                                                                                                                                                                                                   |                                   |           | STATE OF NO      | RTH CAROL      | INA              |                       |  |  |
| TH CAROL NA THE                                                                                                                                                                                                                                                                                                   | DEPARTMENT OF TRANSPORTATION      |           |                  |                |                  |                       |  |  |
|                                                                                                                                                                                                                                                                                                                   |                                   |           |                  |                |                  |                       |  |  |
| SEAL                                                                                                                                                                                                                                                                                                              |                                   |           |                  |                |                  |                       |  |  |
| SEAL<br>26445<br>Docusigned by:<br>P. Korey, Newton                                                                                                                                                                                                                                                               |                                   |           |                  | , K E  <br>= T | E<br>AND<br>TAIL |                       |  |  |
| THEY NEW NEW                                                                                                                                                                                                                                                                                                      | FN                                | ΓA<br>Γ Γ | n ari<br>N n c t |                | ΑΊΝΟ<br>ΤΔΤΙ     | ς                     |  |  |
|                                                                                                                                                                                                                                                                                                                   |                                   |           |                  |                | ~ _ [            |                       |  |  |
| 4FFE39D1431B407<br>9/22/2017                                                                                                                                                                                                                                                                                      |                                   | RF        | VISIONS          |                |                  | SHEET NO.             |  |  |
| DOCUMENT NOT CONSIDERED                                                                                                                                                                                                                                                                                           | NO. BY:                           | DATE:     | NO.              | BY:            | DATE:            | S-12                  |  |  |
| FINAL UNLESS ALL<br>SIGNATURES COMPLETED                                                                                                                                                                                                                                                                          | 1 2                               |           | <u> </u>         |                |                  | TOTAL<br>SHEETS<br>25 |  |  |
| SIGNATURES COMPLETED                                                                                                                                                                                                                                                                                              | <u></u>                           |           | [45]             |                |                  | 25                    |  |  |