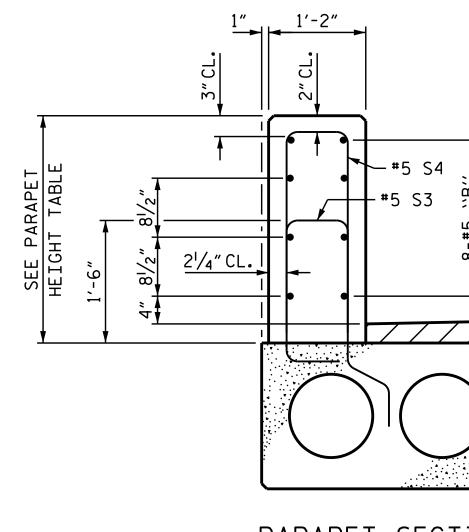

## NOT I

FOR D POST

#5 S3

GROOVE FACES STAND THIRD IS RE AND N FEET

|                                                                                                                                                                                                                                                                                                                   | E                                 | BILI      | OF               | MA             | TERI             | AL                    |  |  |
|-------------------------------------------------------------------------------------------------------------------------------------------------------------------------------------------------------------------------------------------------------------------------------------------------------------------|-----------------------------------|-----------|------------------|----------------|------------------|-----------------------|--|--|
| TES                                                                                                                                                                                                                                                                                                               |                                   |           |                  |                |                  |                       |  |  |
| REINFORCING STEEL IN PARAPETS AND END POSTS SHALL BE EPOXY COATED.                                                                                                                                                                                                                                                | BAR                               | NO.       | SIZE             | TYPE           | LENGTH           |                       |  |  |
| DETAILS OF CONCRETE INSERTS AND GUARDRAIL ANCHOR ASSEMBLY, SEE "RAIL                                                                                                                                                                                                                                              | * B8                              | 16        | #5               | STR            | 24'-7"           | 410                   |  |  |
| SPACINGS AND END OF RAIL DETAILS' SHEET.                                                                                                                                                                                                                                                                          | * B9<br>* B14                     | 32<br>16  | #5<br>#5         | STR<br>STR     | 27'-1"<br>29'-7" | 904<br>494            |  |  |
| 3 BARS ARE INCLUDED IN THE BILL OF MATERIAL FOR CORED SLAB UNITS.                                                                                                                                                                                                                                                 |                                   |           |                  |                |                  |                       |  |  |
| VED CONTRACTION JOINTS, $\frac{1}{2}$ " IN DEPTH, SHALL BE TOOLED IN ALL EXPOSED<br>S OF THE PARAPET AND IN ACCORDANCE WITH ARTICLE 825-10(B) OF THE                                                                                                                                                              | * E1<br>* E2                      | 8<br>8    | #7<br>#7         | STR<br>STR     | 2'-8"<br>3'-2"   | 44<br>52              |  |  |
| NDARD SPECIFICATIONS. A CONTRACTION JOINT SHALL BE LOCATED AT EACH                                                                                                                                                                                                                                                | <b>*</b> E3                       | 8         | #7               | STR            | 3'-8"            | 60                    |  |  |
| REQUIRED AT MIDPOINT OF PARAPET SEGMENTS LESS THAN 20 FEET IN LENGTH<br>NO CONTRACTION JOINTS ARE REQUIRED FOR THOSE SEGMENTS LESS THAN 10                                                                                                                                                                        | * E4<br>* E5                      | 8<br>8    | #7<br>#7         | STR<br>STR     | 4'-2"<br>4'-6"   | 68<br>74              |  |  |
| IN LENGTH.                                                                                                                                                                                                                                                                                                        |                                   |           |                  |                |                  |                       |  |  |
|                                                                                                                                                                                                                                                                                                                   | * F1<br>* F2                      | 8<br>8    | #6<br>#6         | STR<br>STR     | 1'-9"<br>2'-11"  | 21<br>35              |  |  |
|                                                                                                                                                                                                                                                                                                                   | <b>*</b> F3                       | 8         | #6               | STR            | 3'-3"            | 39                    |  |  |
|                                                                                                                                                                                                                                                                                                                   | <del>*</del> S4                   | 274       | #5               | 1              | 5′-9″            | 1643                  |  |  |
| PARAPET HEIGHT                                                                                                                                                                                                                                                                                                    |                                   | · ·       |                  | -              |                  | 10.0                  |  |  |
| @ BEARINGS @ MID-SPAN                                                                                                                                                                                                                                                                                             | * EPOXY                           |           |                  |                |                  | 3844                  |  |  |
| 25' & 30' UNITS 2'-8 <sup>3</sup> / <sub>4</sub> " 2'-8 <sup>5</sup> / <sub>8</sub> "                                                                                                                                                                                                                             | REINFORCING STEEL LBS. 3844       |           |                  |                |                  |                       |  |  |
| 55' UNITS 2'-8¾" 2'-75/8"                                                                                                                                                                                                                                                                                         | CLASS AA CONCRETE CU.YDS. 26.8    |           |                  |                |                  |                       |  |  |
|                                                                                                                                                                                                                                                                                                                   | TOTAL L                           | IN.FT.    | OF COM           | ICRETE         | PARAPET          | 220.00                |  |  |
|                                                                                                                                                                                                                                                                                                                   | BAR TYPES                         |           |                  |                |                  |                       |  |  |
|                                                                                                                                                                                                                                                                                                                   |                                   |           |                  |                |                  |                       |  |  |
| $\frac{1''}{1'-2''}$                                                                                                                                                                                                                                                                                              |                                   |           |                  |                |                  |                       |  |  |
|                                                                                                                                                                                                                                                                                                                   |                                   |           |                  |                |                  |                       |  |  |
|                                                                                                                                                                                                                                                                                                                   |                                   |           |                  |                |                  |                       |  |  |
|                                                                                                                                                                                                                                                                                                                   |                                   |           |                  |                |                  |                       |  |  |
|                                                                                                                                                                                                                                                                                                                   |                                   |           |                  |                |                  |                       |  |  |
| HI TABLE   HI TABLE   B   B   B   B   B   B   B   B   B   B   B   B   B   B   B   B   B   B   B   B   B   B   B   B   B   B   B   B   B   B   B   B   B   B   B   B   B   B   B   B   B   B   B   B   B   B   B   B   B   B   B   B   B   B   B   B   B   B   B   B   B   B   B   B   B   B <td colspan="5"></td> |                                   |           |                  |                |                  |                       |  |  |
|                                                                                                                                                                                                                                                                                                                   | Ň                                 |           |                  |                |                  |                       |  |  |
|                                                                                                                                                                                                                                                                                                                   | ALL BAR DIMENSIONS ARE OUT TO OUT |           |                  |                |                  |                       |  |  |
|                                                                                                                                                                                                                                                                                                                   |                                   |           |                  |                |                  |                       |  |  |
|                                                                                                                                                                                                                                                                                                                   | ALL                               | BAR D     | IMENSI           | ONS AF         | RE OUT TO        | D OUT                 |  |  |
|                                                                                                                                                                                                                                                                                                                   |                                   |           |                  |                |                  |                       |  |  |
|                                                                                                                                                                                                                                                                                                                   |                                   |           |                  |                |                  |                       |  |  |
|                                                                                                                                                                                                                                                                                                                   |                                   |           |                  |                |                  |                       |  |  |
|                                                                                                                                                                                                                                                                                                                   |                                   |           |                  |                |                  |                       |  |  |
|                                                                                                                                                                                                                                                                                                                   |                                   |           |                  |                |                  |                       |  |  |
| PARAPET SECTION                                                                                                                                                                                                                                                                                                   |                                   |           |                  |                |                  |                       |  |  |
|                                                                                                                                                                                                                                                                                                                   |                                   |           |                  |                |                  |                       |  |  |
|                                                                                                                                                                                                                                                                                                                   |                                   |           |                  |                |                  |                       |  |  |
|                                                                                                                                                                                                                                                                                                                   |                                   |           |                  |                |                  |                       |  |  |
|                                                                                                                                                                                                                                                                                                                   |                                   |           |                  |                |                  |                       |  |  |
|                                                                                                                                                                                                                                                                                                                   |                                   |           |                  |                |                  |                       |  |  |
|                                                                                                                                                                                                                                                                                                                   | PROJECT NO. <u>B-5304</u>         |           |                  |                |                  |                       |  |  |
| PENDER                                                                                                                                                                                                                                                                                                            |                                   |           |                  |                |                  |                       |  |  |
|                                                                                                                                                                                                                                                                                                                   |                                   |           |                  |                |                  | JNTY                  |  |  |
|                                                                                                                                                                                                                                                                                                                   | STATIC                            | )N:       | 12+              | 27.(           | <u>)0 -l</u>     |                       |  |  |
|                                                                                                                                                                                                                                                                                                                   |                                   |           |                  |                |                  |                       |  |  |
|                                                                                                                                                                                                                                                                                                                   |                                   |           | STATE OF NO      | RTH CAROL      | INA              |                       |  |  |
| TH CAROL NA THE                                                                                                                                                                                                                                                                                                   | DEPARTMENT OF TRANSPORTATION      |           |                  |                |                  |                       |  |  |
|                                                                                                                                                                                                                                                                                                                   |                                   |           |                  |                |                  |                       |  |  |
| SEAL                                                                                                                                                                                                                                                                                                              |                                   |           |                  |                |                  |                       |  |  |
| SEAL<br>26445<br>Docusigned by:<br>P. Korey, Newton                                                                                                                                                                                                                                                               |                                   |           |                  | , K E  <br>= T | E<br>AND<br>TAIL |                       |  |  |
| THEY NEW NEW                                                                                                                                                                                                                                                                                                      | FN                                | ΓA<br>Γ Γ | n ari<br>N n c t |                | ΑΊΝΟ<br>ΤΔΤΙ     | ς                     |  |  |
|                                                                                                                                                                                                                                                                                                                   |                                   |           |                  |                | ~ _ [            |                       |  |  |
| 4FFE39D1431B407<br>9/22/2017                                                                                                                                                                                                                                                                                      |                                   | RF        | VISIONS          |                |                  | SHEET NO.             |  |  |
| DOCUMENT NOT CONSIDERED                                                                                                                                                                                                                                                                                           | NO. BY:                           | DATE:     | NO.              | BY:            | DATE:            | S-12                  |  |  |
| FINAL UNLESS ALL<br>SIGNATURES COMPLETED                                                                                                                                                                                                                                                                          | 1 2                               |           | <u> </u>         |                |                  | TOTAL<br>SHEETS<br>25 |  |  |
| SIGNATURES COMPLETED                                                                                                                                                                                                                                                                                              | <u></u>                           |           | [45]             |                |                  | 25                    |  |  |