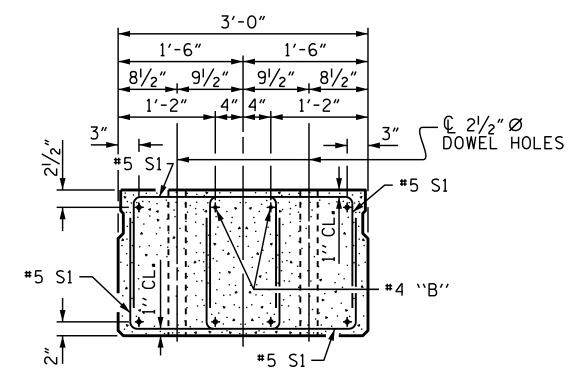

# END ELEVATION

SHOWING PLACEMENT OF DOUBLE STIRRUPS
AND LOCATION OF DOWEL HOLES.
(STRAND LAYOUT NOT SHOWN.)
INTERIOR SLAB UNIT SHOWN-EXTERIOR SLAB UNIT SIMILAR EXCEPT SHEAR KEY LOCATION.

SHEAR KEY DETAIL NOTE: OMIT SHEAR KEY ON OUTSIDE FACE OF EXTERIOR CORED SLABS.