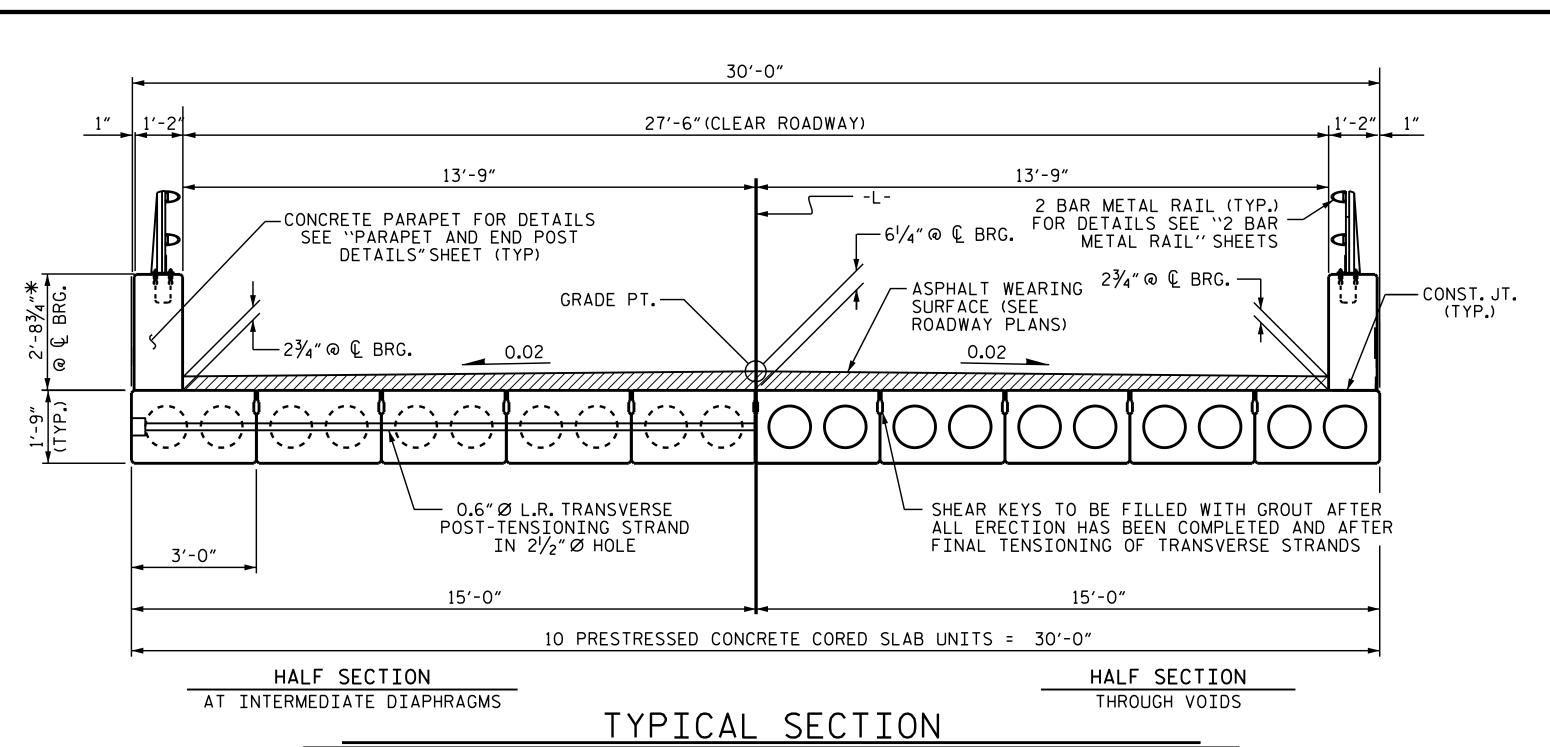

\* - THE MAXIMUM PARAPET HEIGHT AND ASPHALT THICKNESS IS SHOWN. THE HEIGHT OF THE PARAPET AND ASPHALT THICKNESS VARIES WHILE THE TOP OF THE PARAPET FOLLOWS THE PROFILE OF THE GUTTERLINE. FOR PARAPET HEIGHT DETAILS AND ASPHALT THICKNESS, SEE THE "GUTTERLINE ASPHALT THICKNESS" TABLE ON SHEET S-11 AND THE "PARAPET HEIGHT" TABLE ON SHEET S-12.

SHEET 1 OF 5

STATE OF NORTH CAROLINA DEPARTMENT OF TRANSPORTATION STANDARD

3'-0'' X 1'-9'' PRESTRESSED CONCRETE CORED SLAB UNIT 90° SKEW

DOCUMENT NOT CONSIDERED FINAL UNLESS ALL SIGNATURES COMPLETED