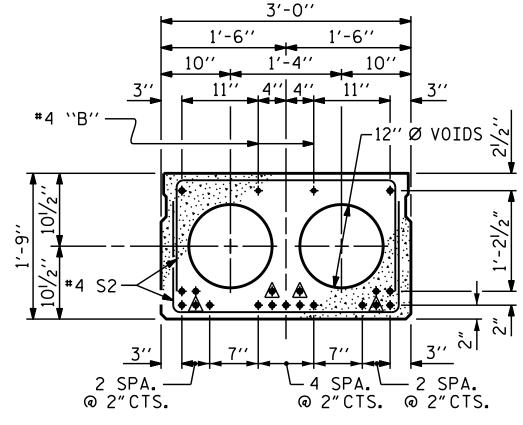

INTERIOR SLAB SECTION (25' & 30' UNIT) (9 STRANDS REQUIRED)

INTERIOR SLAB SECTION (55' UNIT) (19 STRANDS REQUIRED)

0.6" Ø LOW RELAXATION STRAND LAYOUT