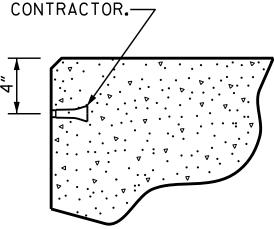

#### DEBONDING LEGEND

PERMITTED THREADED INSERT CAST IN OUTSIDE FACE OF EXTERIOR UNIT AND RECESSED %". SIZE TO BE DETERMINED BY

THREADED INSERT DETAIL

PROJECT NO. B-5304 PENDER COUNTY STATION: 12+27.00 -L-