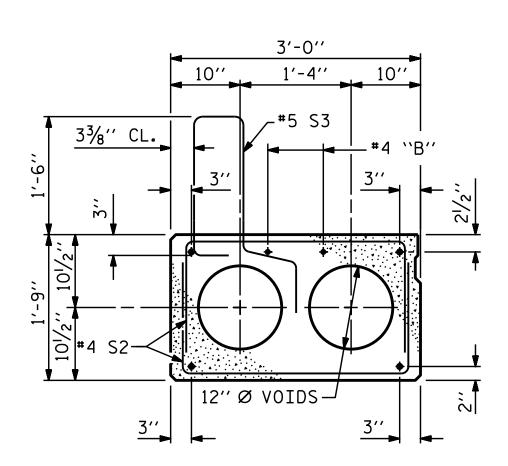

INTERIOR SLAB SECTION (25' & 30' UNIT) (9 STRANDS REQUIRED)

INTERIOR SLAB SECTION (55' UNIT) (19 STRANDS REQUIRED)

0.6" Ø LOW RELAXATION STRAND LAYOUT

#### EXT. SLAB SECTION (FOR PRESTRESSED STRAND LAYOUT, SEE

INTERIOR SLAB SECTION.)

- BOND SHALL BE BROKEN ON THESE STRANDS FOR A DISTANCE OF 6'-O"FROM END OF CORED SLAB UNIT. SEE STANDARD SPECIFICATIONS, ARTICLE 1078-7.
- BOND SHALL BE BROKEN ON THESE STRANDS FOR A DISTANCE OF 2'-O"FROM END OF CORED SLAB UNIT SEE STANDARD SPECIFICATIONS, ARTICLE 1078-7.
- OPTIONAL FULL LENGTH DEBONDED STRANDS. THESE STRANDS ARE NOT REQUIRED. IF THE FABRICATOR CHOOSES TO INCLUDE THESE STRANDS IN THE CORED SLAB UNIT, THE STRANDS SHALL BE DEBONDED FOR THE FULL LENGTH OF THE UNIT AT NO ADDITIONAL COST. SEE STANDARD SPECIFICATIONS, ARTICLE 1078-7.