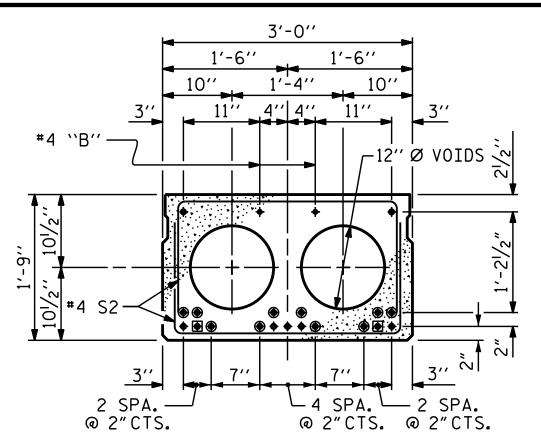

#### EXT. SLAB SECTION (FOR PRESTRESSED STRAND LAYOUT, SEE

INTERIOR SLAB SECTION.)

- BOND SHALL BE BROKEN ON THESE STRANDS FOR A DISTANCE OF 6'-O"FROM END OF CORED SLAB UNIT. SEE STANDARD SPECIFICATIONS, ARTICLE 1078-7.
- BOND SHALL BE BROKEN ON THESE STRANDS FOR A DISTANCE OF 2'-O"FROM END OF CORED SLAB UNIT SEE STANDARD SPECIFICATIONS, ARTICLE 1078-7.
- OPTIONAL FULL LENGTH DEBONDED STRANDS. THESE STRANDS ARE NOT REQUIRED. IF THE FABRICATOR CHOOSES TO INCLUDE THESE STRANDS IN THE CORED SLAB UNIT, THE STRANDS SHALL BE DEBONDED FOR THE FULL LENGTH OF THE UNIT AT NO ADDITIONAL COST. SEE STANDARD SPECIFICATIONS, ARTICLE 1078-7.