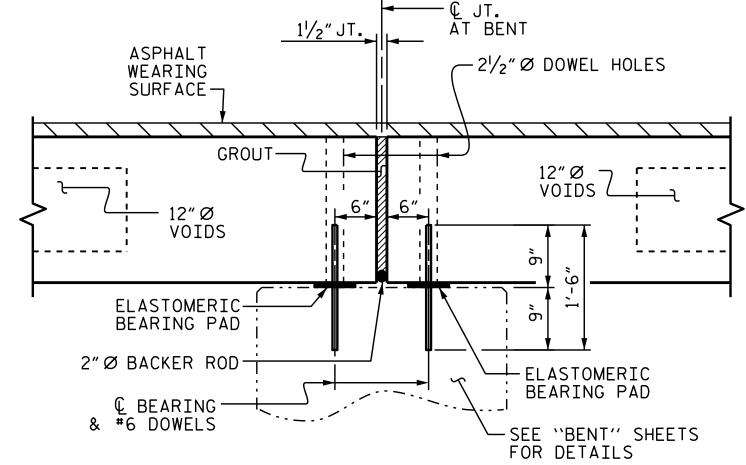

\* - THE MAXIMUM PARAPET HEIGHT AND ASPHALT THICKNESS IS SHOWN. THE HEIGHT OF THE PARAPET AND ASPHALT THICKNESS VARIES WHILE THE TOP OF THE PARAPET FOLLOWS THE PROFILE OF THE GUTTERLINE. FOR PARAPET HEIGHT DETAILS AND ASPHALT THICKNESS, SEE THE "GUTTERLINE ASPHALT THICKNESS" TABLE ON SHEET S-11 AND THE "PARAPET HEIGHT" TABLE ON SHEET S-12.



# SECTION AT END BENT



FIXED END

ELEVATION VIEW

SECTION B-B

GROUTED RECESS AT END OF POST-TENSIONED STRAND OF CORED SLABS

| ASSEMBLED BY: GOORDERCKED BY: J. D. | KOUCHE       | KI DATE:  | 9/30/16 |
|-------------------------------------|--------------|-----------|---------|
|                                     | HAWK         | DATE:     | 8/10/17 |
| DRAWN BY : DGE<br>CHECKED BY : BCH  | 5/09<br>6/09 | REV. 8/14 | MAA/TMG |



FIXED END

FIXED END

### SECTION AT BENT



# END ELEVATION

SHOWING PLACEMENT OF DOUBLE STIRRUPS
AND LOCATION OF DOWEL HOLES.
(STRAND LAYOUT NOT SHOWN.)
INTERIOR SLAB UNIT SHOWN-EXTERIOR SLAB UNIT SIMILAR EXCEPT SHEAR KEY LOCATION.



SHEAR KEY DETAIL NOTE: OMIT SHEAR KEY ON OUTSIDE FACE OF EXTERIOR CORED SLABS.



INTERIOR SLAB SECTION (25' & 30' UNIT) (9 STRANDS REQUIRED)



INTERIOR SLAB SECTION (55' UNIT) (19 STRANDS REQUIRED)

0.6" Ø LOW RELAXATION STRAND LAYOUT



#### EXT. SLAB SECTION (FOR PRESTRESSED STRAND LAYOUT, SEE

INTERIOR SLAB SECTION.)

- BOND SHALL BE BROKEN ON THESE STRANDS FOR A DISTANCE OF 6'-O"FROM END OF CORED SLAB UNIT. SEE STANDARD SPECIFICATIONS, ARTICLE 1078-7.
- BOND SHALL BE BROKEN ON THESE STRANDS FOR A DISTANCE OF 2'-O"FROM END OF CORED SLAB UNIT SEE STAN