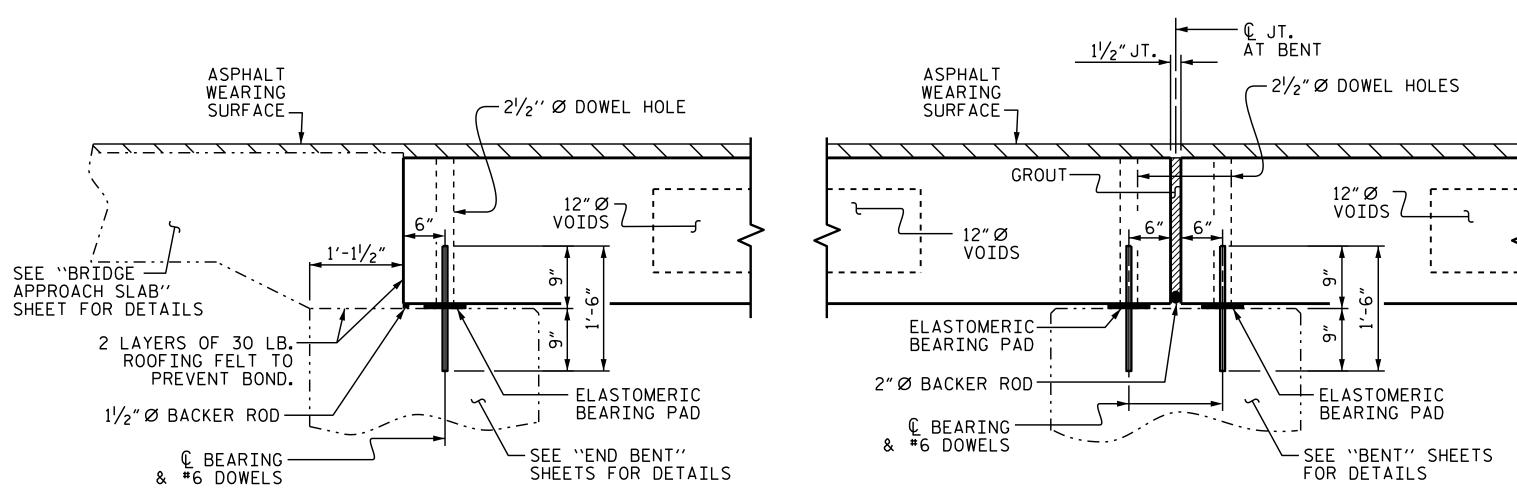

# SECTION AT END BENT

FIXED END

ELEVATION VIEW

SECTION B-B

GROUTED RECESS AT END OF POST-TENSIONED STRAND OF CORED SLABS

| ASSEMBLED BY: GOORDERCKED BY: J. D. | KOUCHE       | KI DATE:  | 9/30/16 |
|-------------------------------------|--------------|-----------|---------|
|                                     | HAWK         | DATE:     | 8/10/17 |
| DRAWN BY : DGE<br>CHECKED BY : BCH  | 5/09<br>6/09 | REV. 8/14 | MAA/TMG |

FIXED END

FIXED END

### SECTION AT BENT