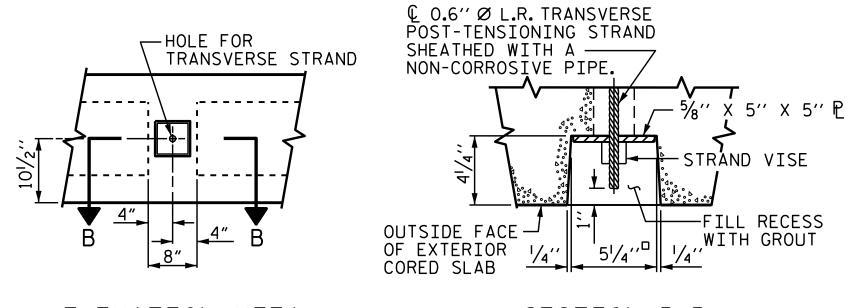

# SECTION AT END BENT

FIXED END

ELEVATION VIEW

SECTION B-B

GROUTED RECESS AT END OF POST-TENSIONED STRAND OF CORED SLABS

| ASSEMBLED BY: GOORDERCKED BY: J. D. | KOUCHE       | KI DATE:  | 9/30/16 |
|-------------------------------------|--------------|-----------|---------|
|                                     | HAWK         | DATE:     | 8/10/17 |
| DRAWN BY : DGE<br>CHECKED BY : BCH  | 5/09<br>6/09 | REV. 8/14 | MAA/TMG |

#### DEBONDING LEGEND

PERMITTED THREADED INSERT CAST IN OUTSIDE FACE OF EXTERIOR UNIT AND RECESSED %". SIZE TO BE DETERMINED BY

THREADED INSERT DETAIL

PROJECT NO. B-5304 PENDER COUNTY STATION: 12+27.00 -L-