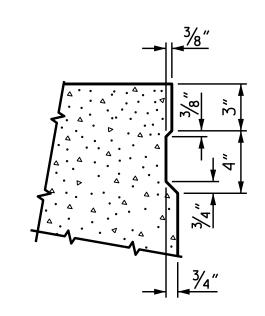

#### DEBONDING LEGEND

PERMITTED THREADED INSERT CAST IN OUTSIDE FACE OF EXTERIOR UNIT AND RECESSED %". SIZE TO BE DETERMINED BY

THREADED INSERT DETAIL

PROJECT NO. B-5304 PENDER COUNTY STATION: 12+27.00 -L-