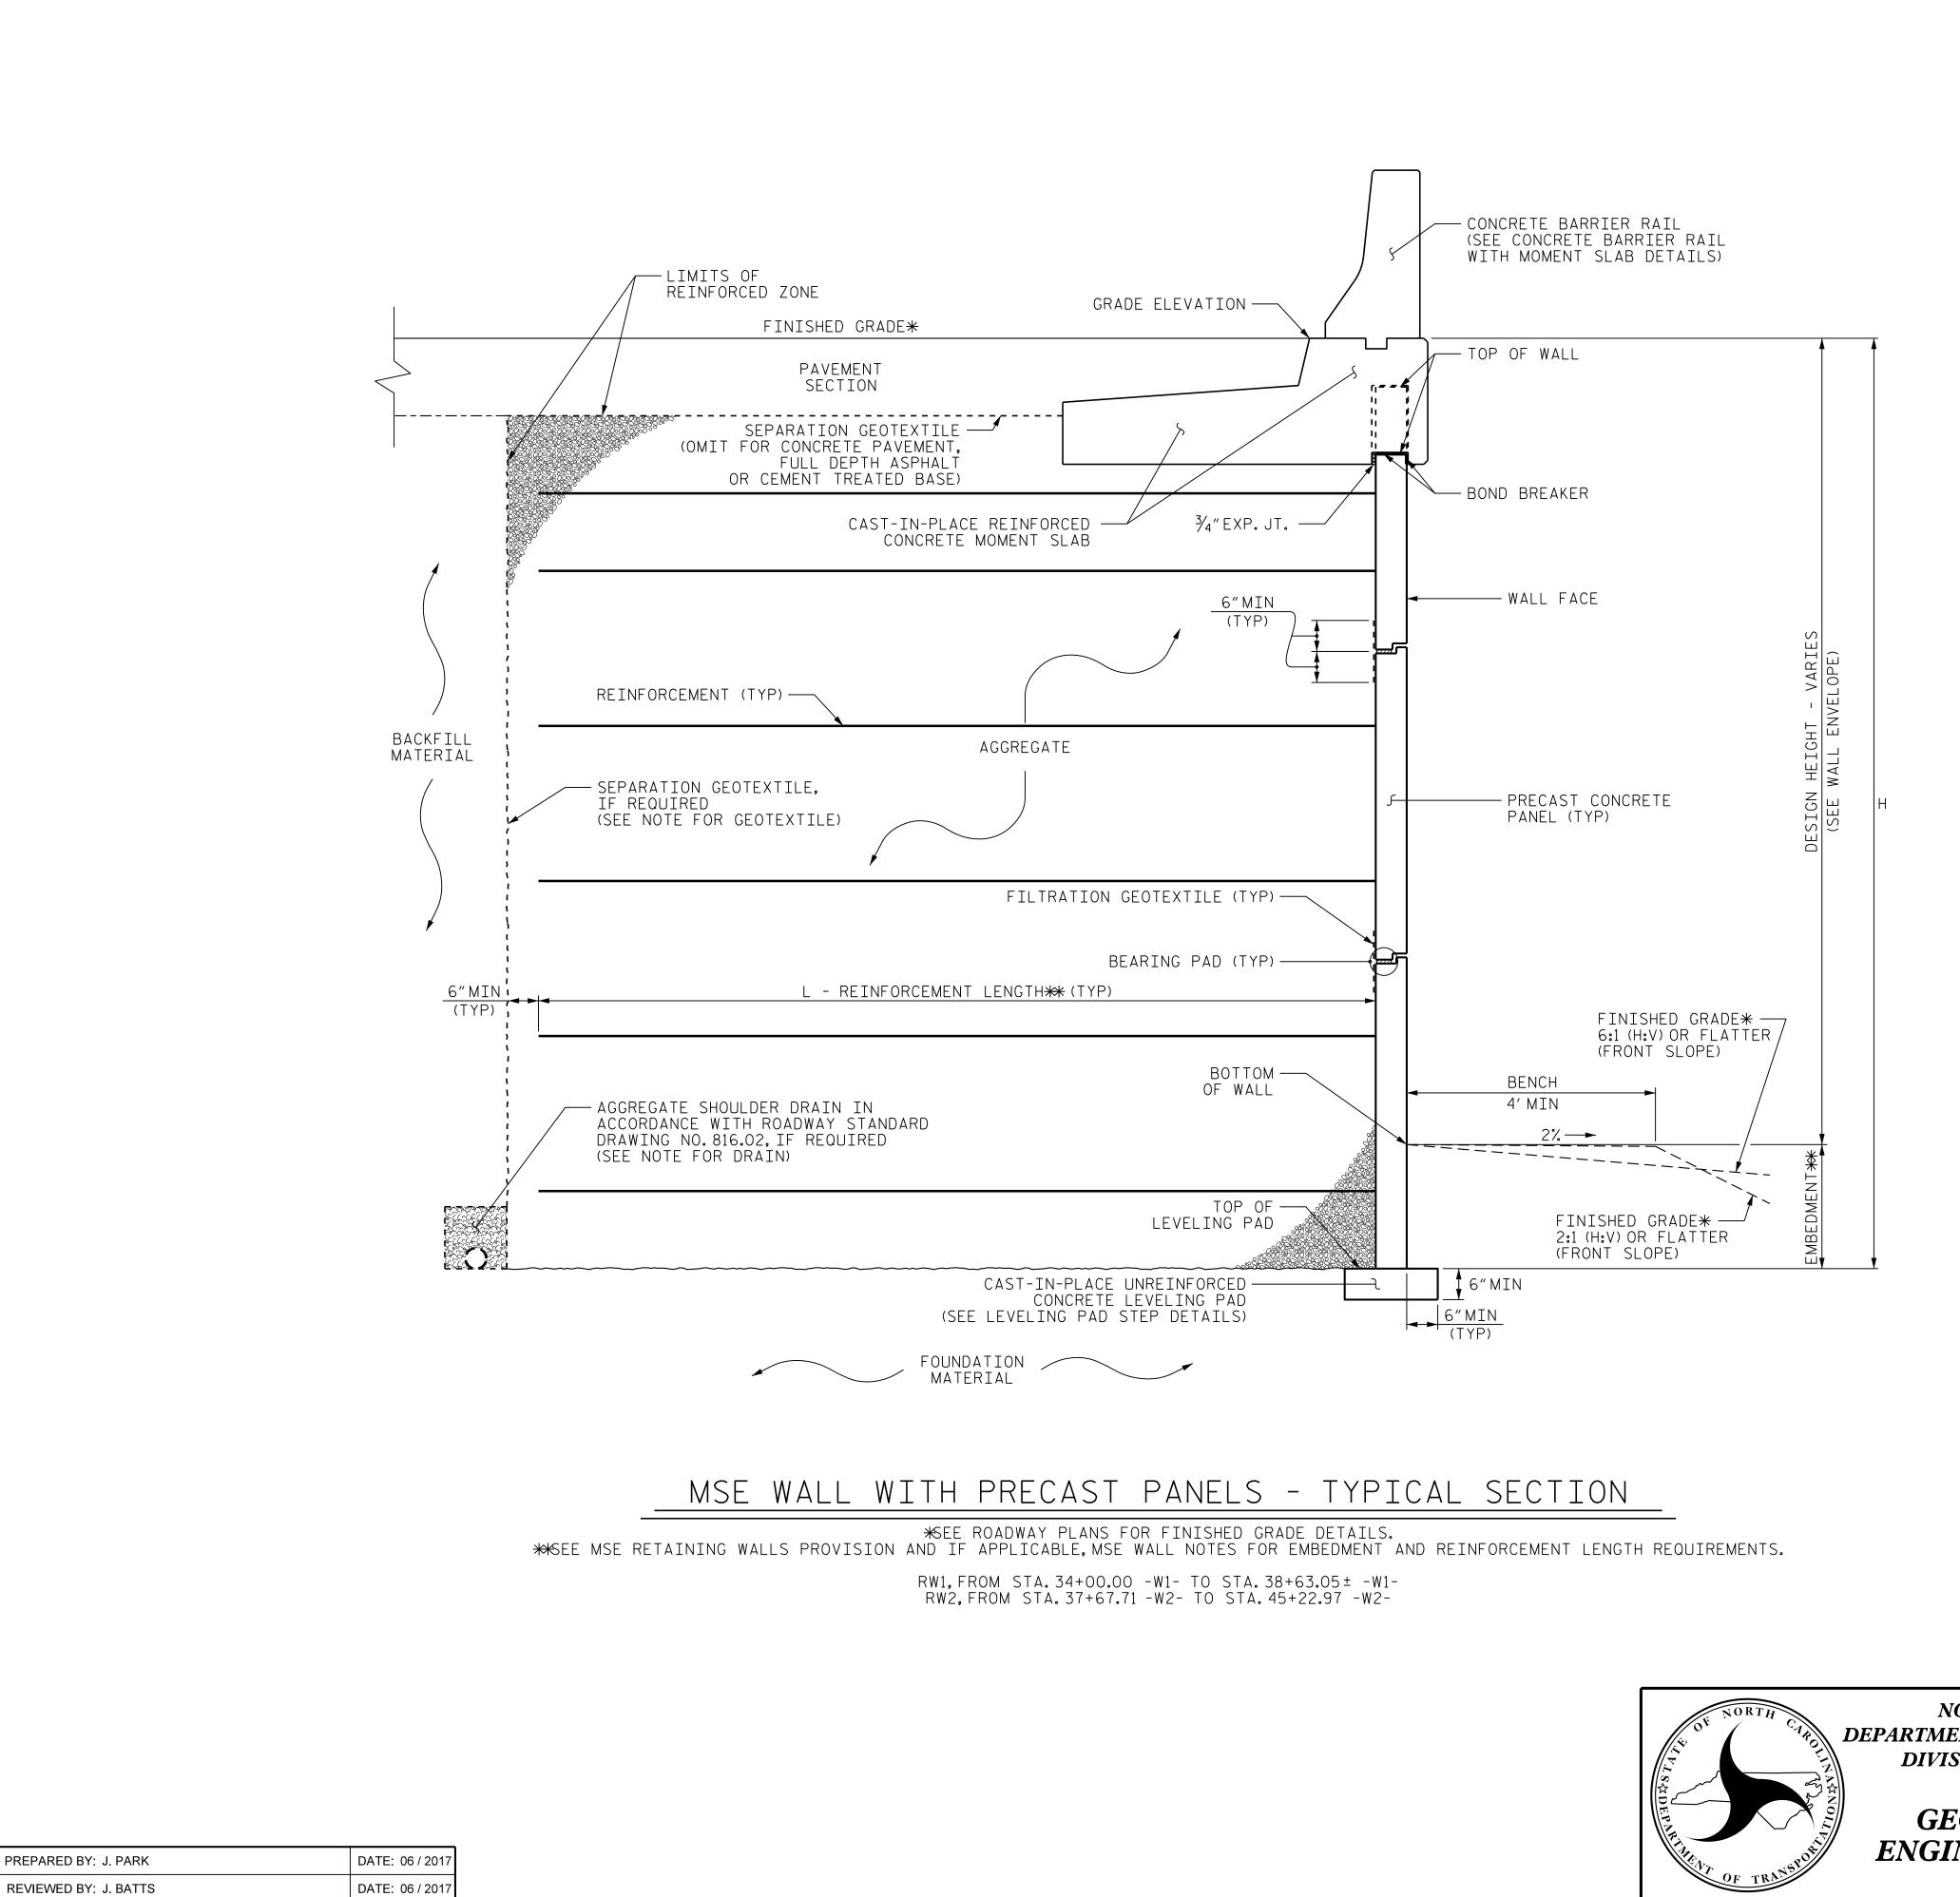

## DETAILS FOR MSE RETAINING WALL NO.1 AND NO. 2

NORTH CAROLINA DEPARTMENT OF TRANSPORTATION DIVISION OF HIGHWAYS

**GEOTECHNICAL** ENGINEERING UNIT

| REVISIONS |    |      |     |    |      |              |  |
|-----------|----|------|-----|----|------|--------------|--|
| NO.       | BY | DATE | NO. | BY | DATE | SHEET<br>NO. |  |
| 1         | _  | _    | 3   | -  | _    | W-9          |  |
| 2         | _  | _    | 4   |    | _    | VV-5         |  |
|           |    |      |     |    |      |              |  |