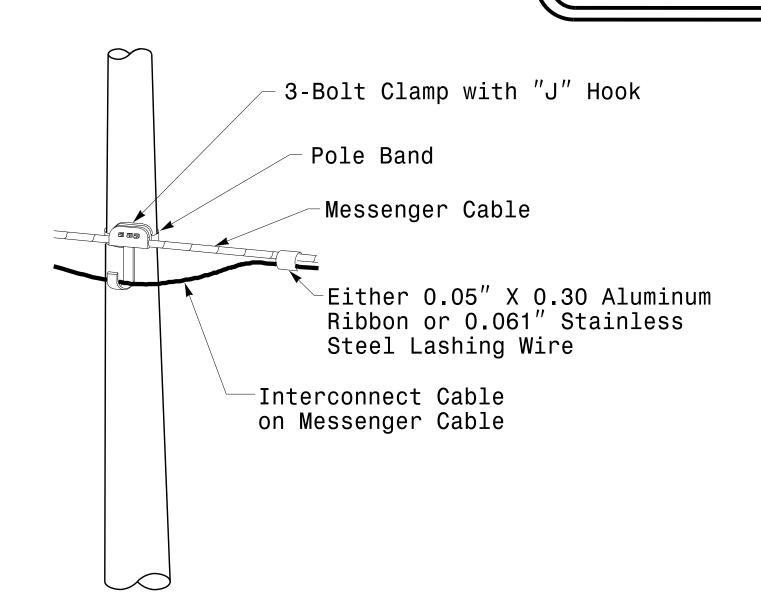

## Strain Pole Attachments

## NOTE:

- 1. Strap all signal cables to the side of the pole with  $34^{\prime\prime}$  stainless steel straps when the distance between the spanwire attachment clamp and the weatherheads exceeds  $3^{\prime}$ - $0^{\prime\prime}$ .
- 2. Provide minimum two spanwire pole clamps per pole.
- 3. It is prohibited to attach two span wires at one pole clamp.
- 4. For general requirements refer to NCDOT Standard Specifications for Roadway and Structures, January 2012.

SHEET NO. PROJECT ID. NO. U-4751 Sig.M6

**\$** 

**'** 

Stra



## Attachment of Cable to Intermediate Metal Pole



## Metal Pole Grounding Detail For Strain Pole and Mast Arm