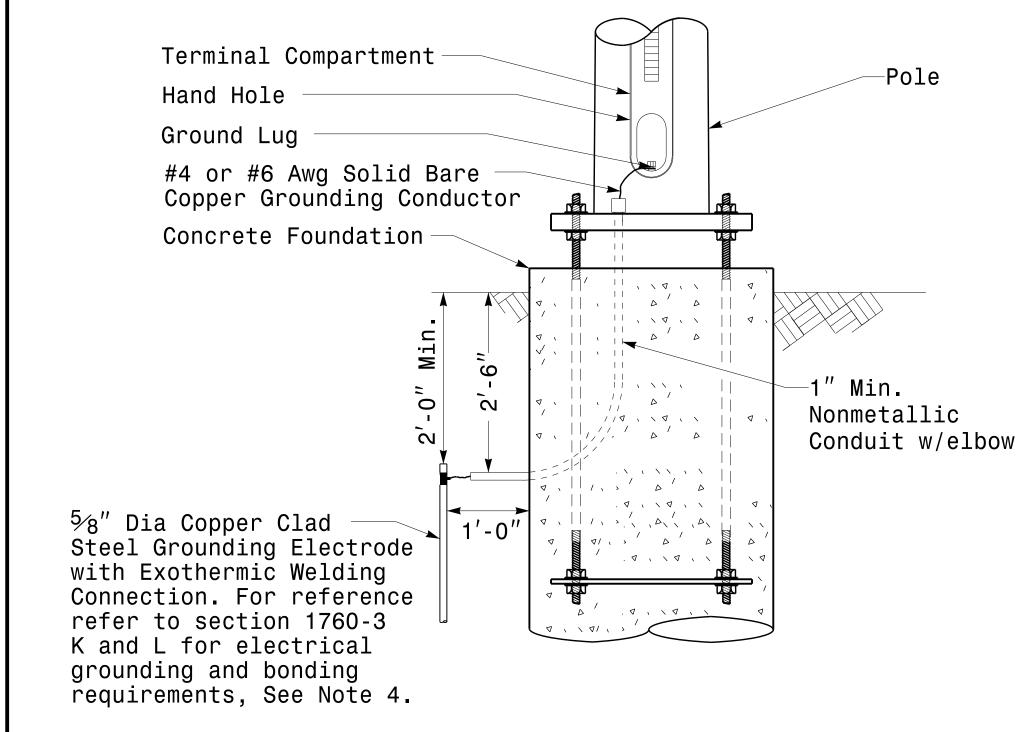

## Strain Pole Attachments

## NOTE:

- 1. Strap all signal cables to the side of the pole with  $34^{\prime\prime}$  stainless steel straps when the distance between the spanwire attachment clamp and the weatherheads exceeds  $3^{\prime}$ - $0^{\prime\prime}$ .
- 2. Provide minimum two spanwire pole clamps per pole.
- 3. It is prohibited to attach two span wires at one pole clamp.
- 4. For general requirements refer to NCDOT Standard Specifications for Roadway and Structures, January 2012.

SHEET NO. PROJECT ID. NO. U-4751 Sig.M6

**\$** 

**'** 

Stra



## Attachment of Cable to Intermediate Metal Pole



## Metal Pole Grounding Detail For Strain Pole and Mast Arm