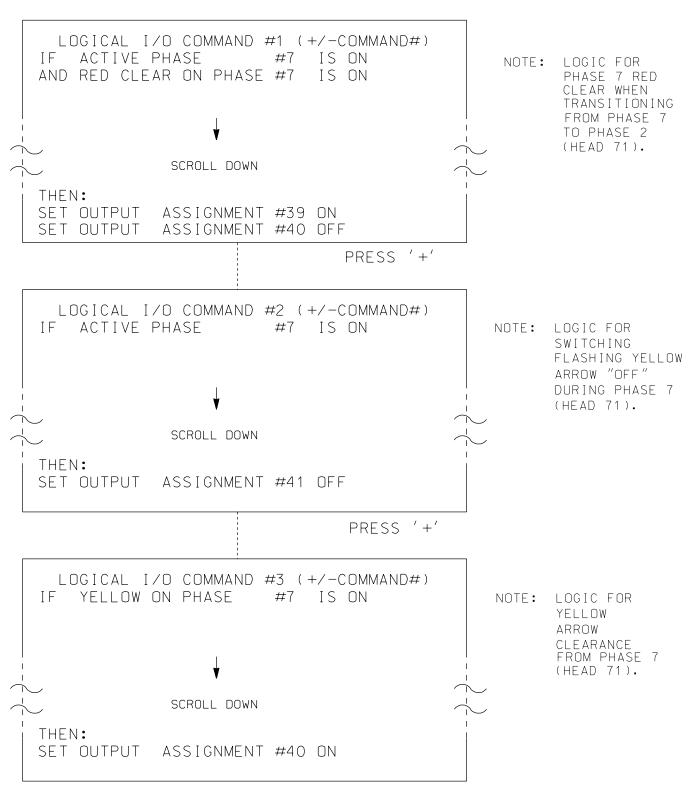

# LOGICAL I/O PROCESSOR PROGRAMMING DETAIL TO PRODUCE SPECIAL FYA-PPLT SIGNAL SEQUENCE

#### (program controller as shown below)

- 1. FROM MAIN MENU PRESS '2' (PHASE CONTROL), THEN '1' (PHASE CONTROL FUNCTIONS), SCROLL TO THE BOTTOM OF THE MENU AND ENABLE ACT LOGIC COMMANDS 1, 2, AND 3.
- 2. FROM MAIN MENU PRESS '6' (OUTPUTS), THEN '3' (LOGICAL I/O PROCESSOR).

LOGIC I/O PROCESSOR PROGRAMMING COMPLETE

OUTPUT REFERENCE SCHEDULE USE TO INTERPRET LOGIC PROCESSOR OUTPUT 39 = Overlap D Red OUTPUT 40 = Overlap D Yellow OUTPUT 41 = Overlap D Green