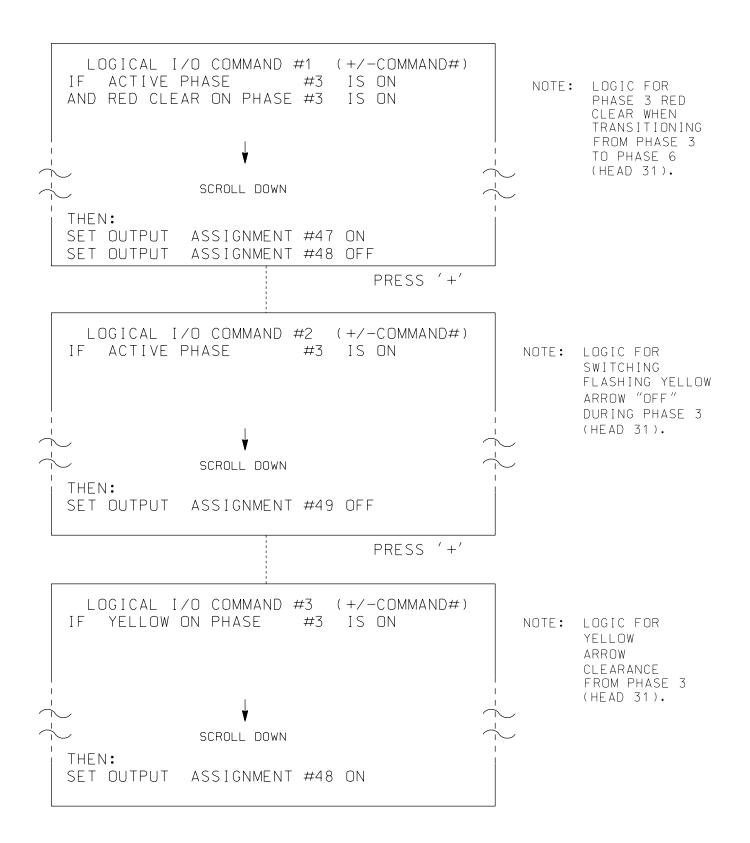

## LOGICAL I/O PROCESSOR PROGRAMMING DETAIL TO PRODUCE SPECIAL FYA-PPLT SIGNAL SEQUENCE

#### (program controller as shown below)

- 1. FROM MAIN MENU PRESS '2' (PHASE CONTROL), THEN '1' (PHASE CONTROL FUNCTIONS). SCROLL TO THE BOTTOM OF THE MENU AND ENABLE ACT LOGIC COMMANDS 1, 2, AND 3.
- 2. FROM MAIN MENU PRESS '6' (OUTPUTS), THEN '3' (LOGICAL I/O PROCESSOR).

LOGIC I/O PROCESSOR PROGRAMMING COMPLETE

OUTPUT REFERENCE SCHEDULE USE TO INTERPRET LOGIC PROCESSOR OUTPUT 47 = Overlap B Red OUTPUT 48 = Overlap B Yellow OUTPUT 49 = Overlap B Green