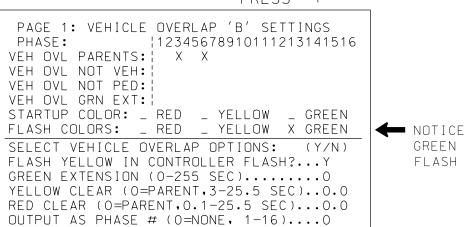

### OVERLAP PROGRAMMING DETAIL FOR ALTERNATE PHASING

(program controller as shown below)

FROM MAIN MENU PRESS '8' (OVERLAPS), THEN '1' (VEHICLE OVERLAP SETTINGS). PRESS 'NEXT' TO ADVANCE TO PAGE 2.

PRESS '+'

PAGE 2

PAGE 2: VEHICLE OVERLAP 'B' SETTINGS | 12345678910111213141516 PHASE: VEH OVL PARENTS: X VEH OVL NOT VEH: | VEH OVL NOT PED: | VEH OVL GRN EXT: STARTUP COLOR: \_ RED \_ YELLOW \_ GREEN FLASH COLORS: \_ RED \_ YELLOW \_ GREEN SELECT VEHICLE OVERLAP OPTIONS: (Y/N) FLASH YELLOW IN CONTROLLER FLASH?...Y GREEN EXTENSION (0-255 SEC)..... YELLOW CLEAR (O=PARENT,3-25.5 SEC)..0.0 RED CLEAR (0=PARENT, 0.1-25.5 SEC)...0.0 OUTPUT AS PHASE # (0=NONE, 1-16)....0