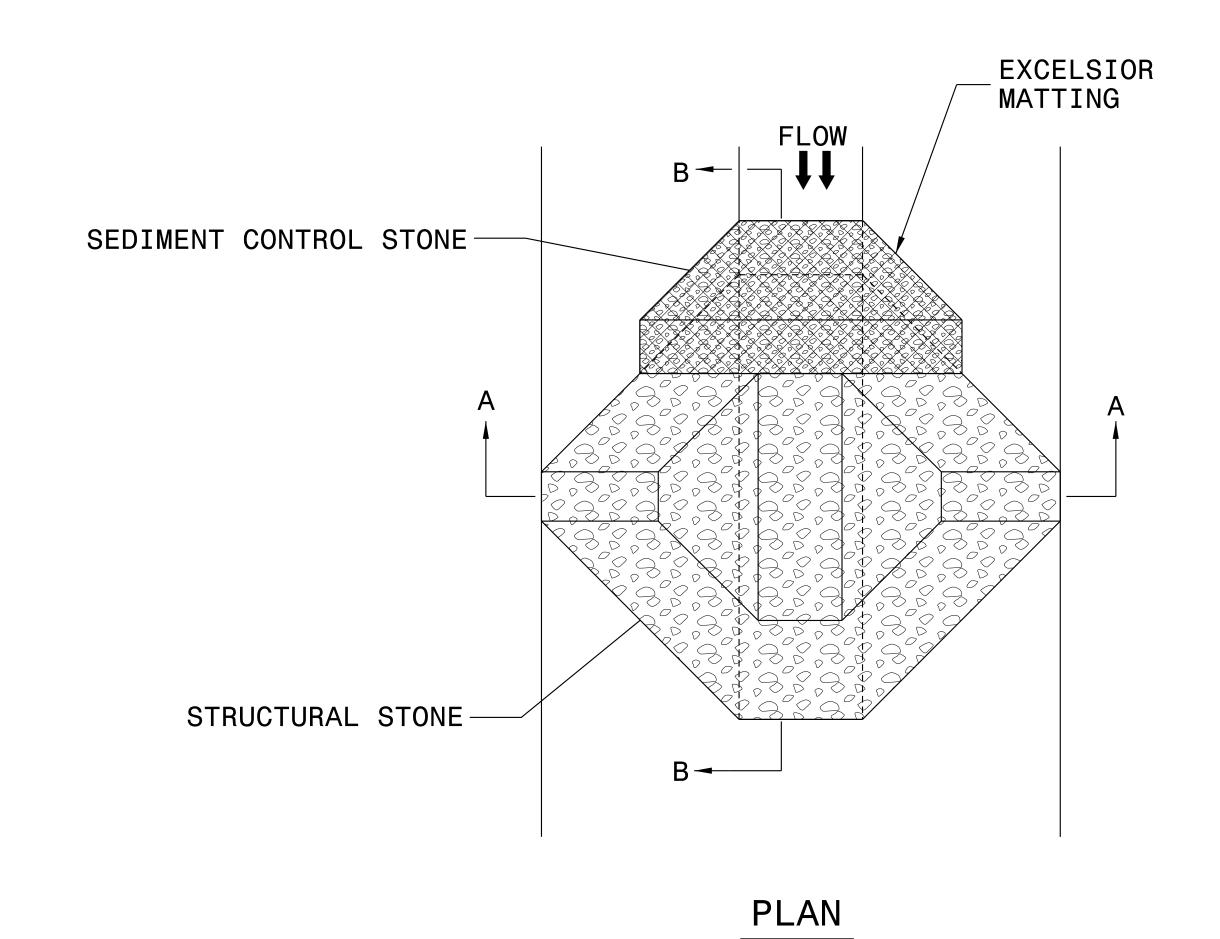

## TEMPORARY ROCK SILT CHECK TYPE 'A' WITH EXCELSIOR MATTING AND POLYACRYLAMIDE (PAM)

## NOTES:

INSTALL TEMPORARY ROCK SILT CHECK TYPE A IN ACCORDANCE WITH ROADWAY STANDARD DRAWING NO. 1633.01.

USE EXCELSIOR FOR MATTING MATERIAL AND ANCHOR MATTING SECTION AT TOP AND BOTTOM WITH CLASS B STONE.