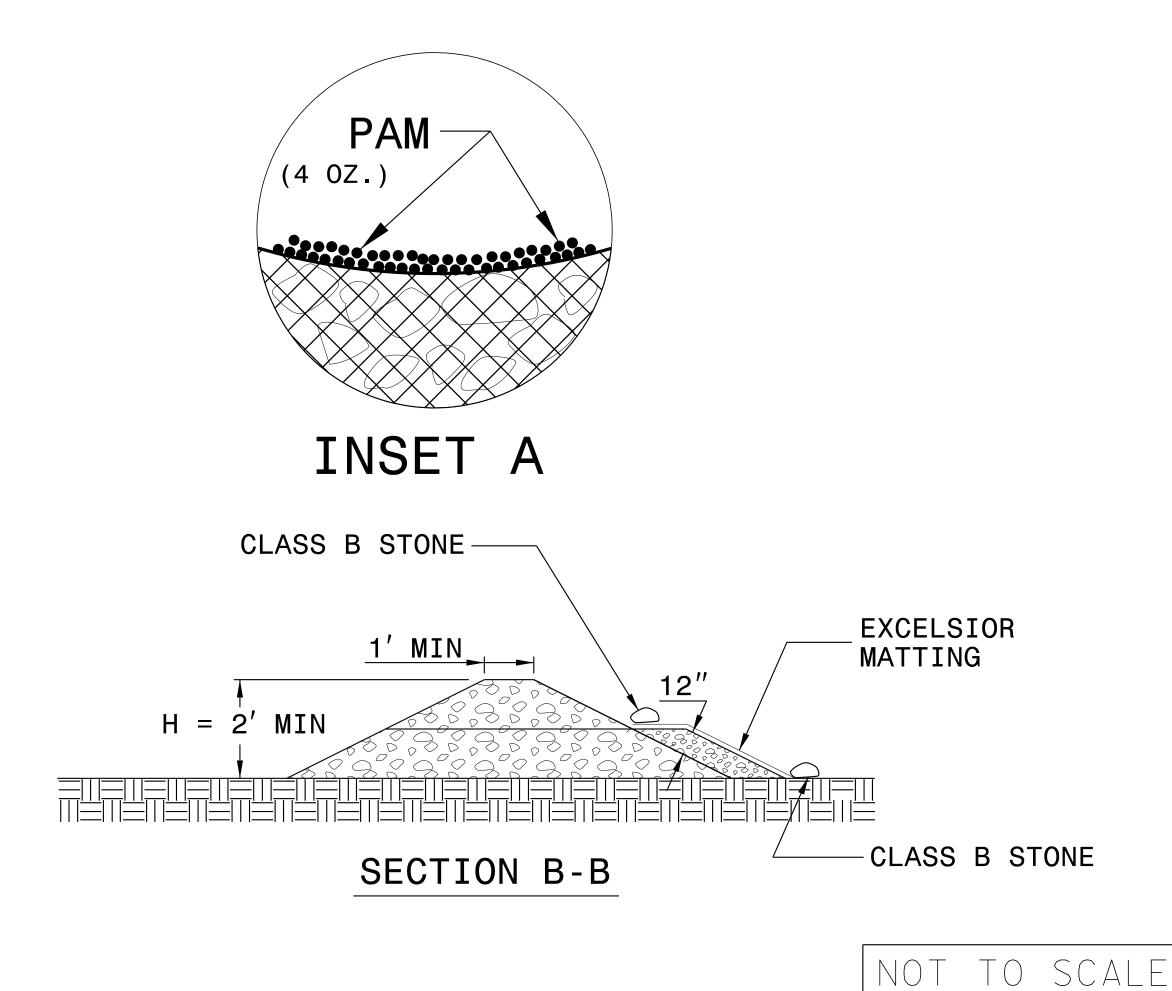

## NOTES:

INSTALL TEMPORARY ROCK SILT CHECK TYPE A IN ACCORDANCE WITH ROADWAY STANDARD DRAWING NO. 1633.01.

USE EXCELSIOR FOR MATTING MATERIAL AND ANCHOR MATTING SECTION AT TOP AND BOTTOM WITH CLASS B STONE.

PRIOR TO POLYACRYLAMIDE (PAM) APPLICATION, OBTAIN A SOIL SAMPLE FROM PROJECT LOCATION, AND FROM OFFSITE MATERIAL, AND ANALYZE FOR APPROPRIATE PAM FLOCCULANT TO BE APPLIED TO EACH ROCK SILT CHECK.

INITIALLY APPLY 4 OUNCES OF POLYACRYLAMIDE (PAM) TO TOP OF MATTING SECTION AND AFTER EVERY RAINFALL EVENT THAT EQUALS OR EXCEEDS 0.50 INCHES.