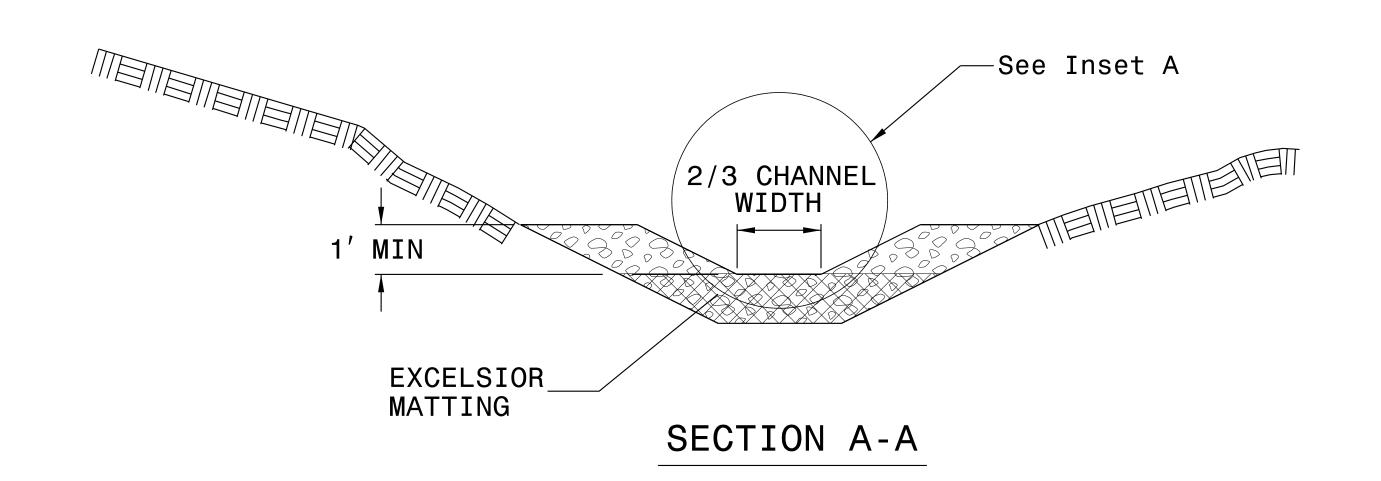

## NOTES:

INSTALL TEMPORARY ROCK SILT CHECK TYPE A IN ACCORDANCE WITH ROADWAY STANDARD DRAWING NO. 1633.01.

USE EXCELSIOR FOR MATTING MATERIAL AND ANCHOR MATTING SECTION AT TOP AND BOTTOM WITH CLASS B STONE.