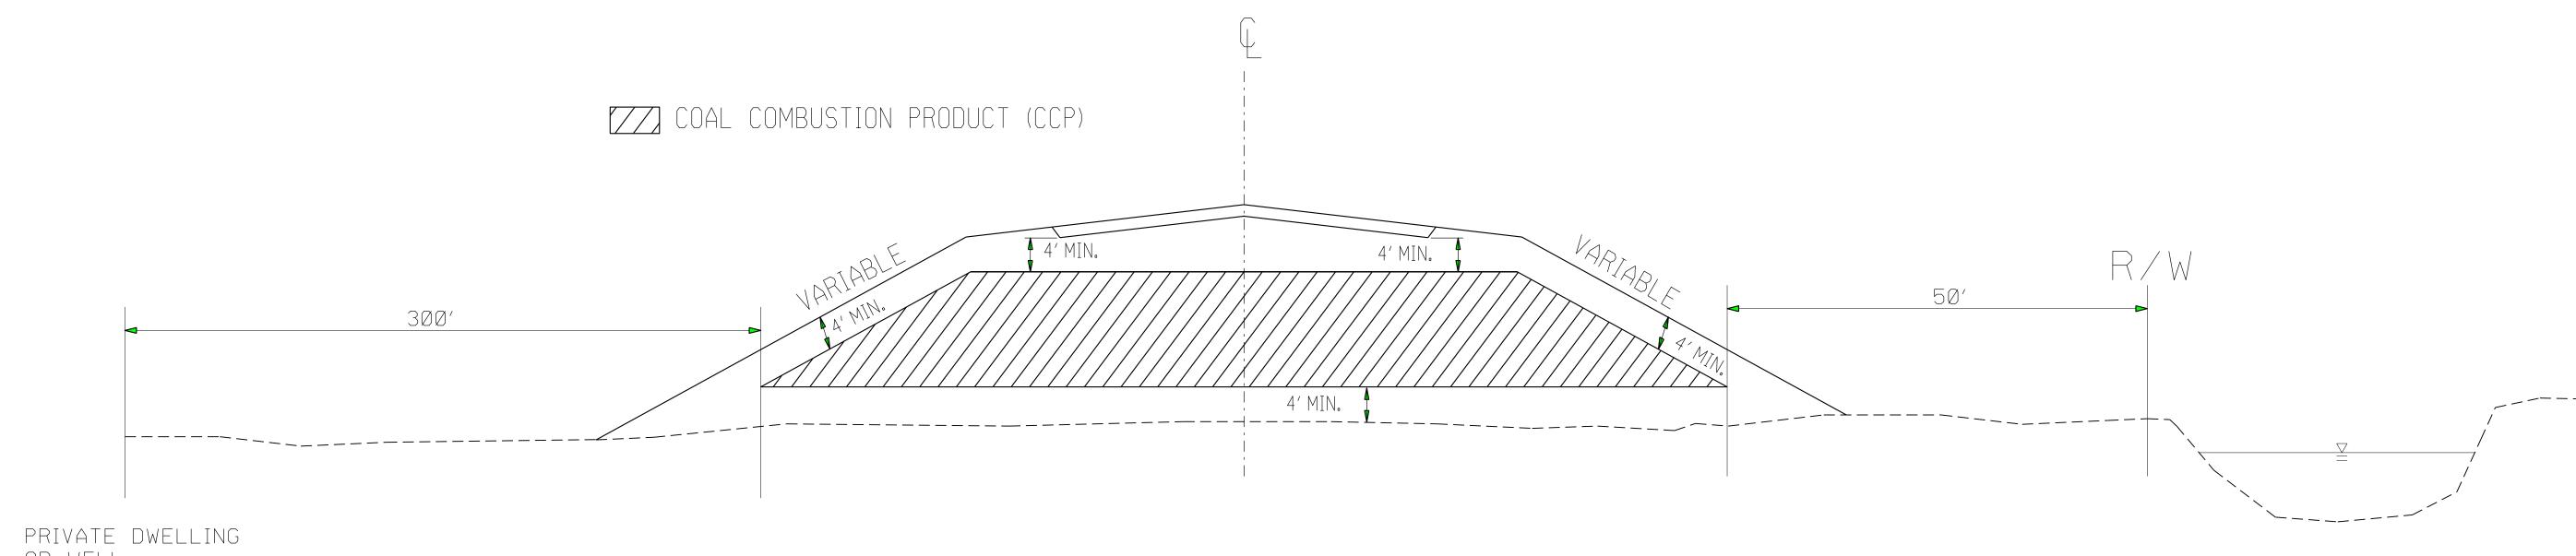

## COAL COMBUSTION PRODUCT PLACEMENT

OR WELL

PERENNIAL STREAM, OTHER SURFACE WATER BODY OR \*WETLAND

\*(OBTAIN PERMISSION FROM ARMY CORPS OF ENGINEERS)

PLACE CCP IN HATCHED AREA IN ACCORDANCE WITH THE PROJECT SPECIAL PROVISIONS

PLACE CCP A MINIMUM OF 5' ABOVE SEASONAL HIGH GROUND WATER

PLACE AT LOCATIONS AS APPROVED BY THE ENGINEER

PLACE SOIL BORROW MATERIAL ON THE OUTSIDE OF CCP AS EACH LIFT OF CCP IS PLACED