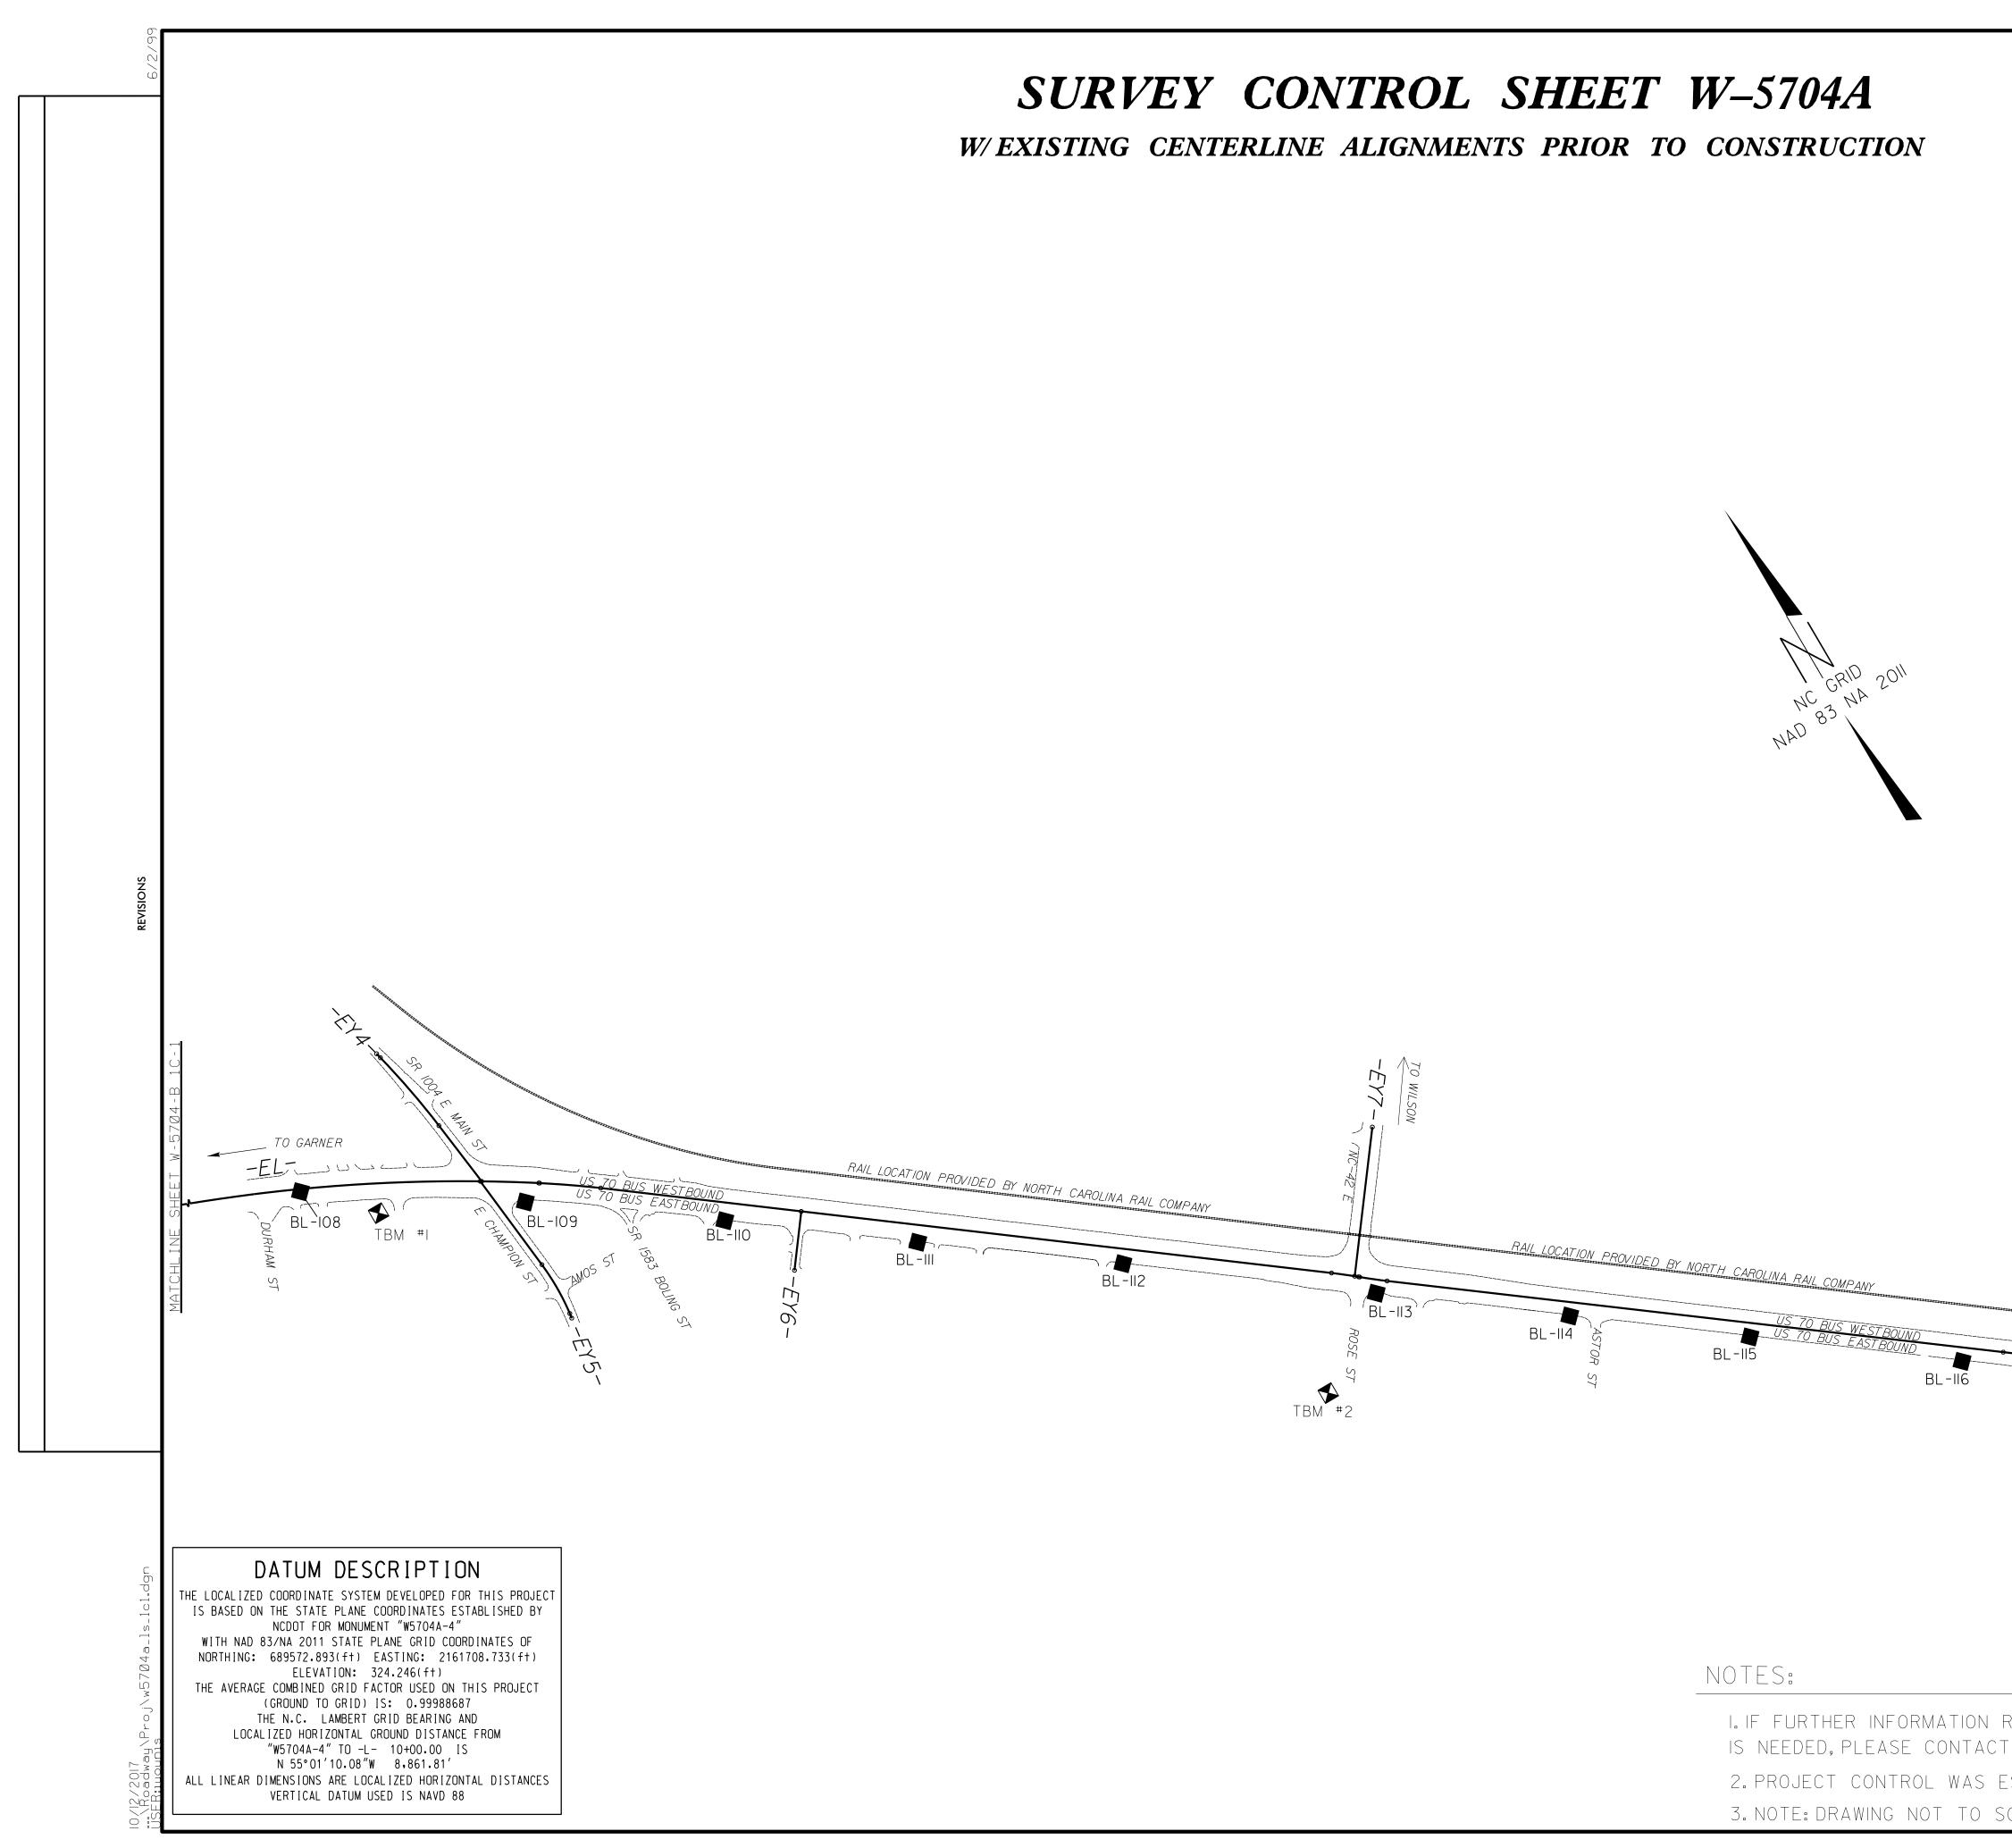

2. PROJECT CONTROL WAS E

|                                | _    | PROJECT REFERENCE NO.     | SHEET NO.  |
|--------------------------------|------|---------------------------|------------|
|                                | ŀ    | w_5704A&B<br>Location and | 1C-1       |
|                                | L    |                           | 0014093    |
|                                |      |                           |            |
|                                |      |                           |            |
|                                |      |                           |            |
|                                |      |                           |            |
|                                |      |                           |            |
|                                |      |                           |            |
|                                |      |                           |            |
|                                |      |                           |            |
|                                |      |                           |            |
|                                |      |                           |            |
|                                |      |                           |            |
|                                |      |                           |            |
|                                |      |                           |            |
|                                |      |                           |            |
|                                |      |                           |            |
|                                |      |                           |            |
|                                |      |                           |            |
|                                |      |                           |            |
|                                |      |                           |            |
|                                |      |                           |            |
|                                |      |                           |            |
|                                |      |                           |            |
|                                |      |                           |            |
|                                |      |                           |            |
|                                |      |                           |            |
|                                |      |                           |            |
|                                |      |                           |            |
|                                |      |                           |            |
|                                |      |                           |            |
|                                |      |                           |            |
|                                |      |                           |            |
|                                |      |                           |            |
|                                |      |                           |            |
|                                |      |                           |            |
|                                |      |                           |            |
|                                |      |                           |            |
|                                |      |                           |            |
|                                |      |                           |            |
|                                |      |                           |            |
|                                |      |                           |            |
|                                |      |                           |            |
| ******                         |      |                           |            |
| TO SMITHFIELD                  |      |                           |            |
| -EI-                           |      |                           |            |
| BL-II7                         |      |                           |            |
| TBM #3                         | •    |                           |            |
| W570                           | 4A-5 |                           |            |
|                                |      | W570                      | 4A-6       |
|                                |      |                           |            |
|                                |      |                           |            |
|                                |      |                           |            |
|                                |      |                           |            |
|                                |      |                           |            |
|                                |      |                           |            |
|                                |      |                           |            |
| GARDING PROJECT CONTROL        |      |                           |            |
| THE LOCATION AND SURVEYS UNIT  | •    |                           |            |
| TABLISHED USING GNSS, THE GLOB | ДΙ   | NAVIGATION SATELL         | ITE SYSTEM |
| ALE                            | 🦲    |                           |            |