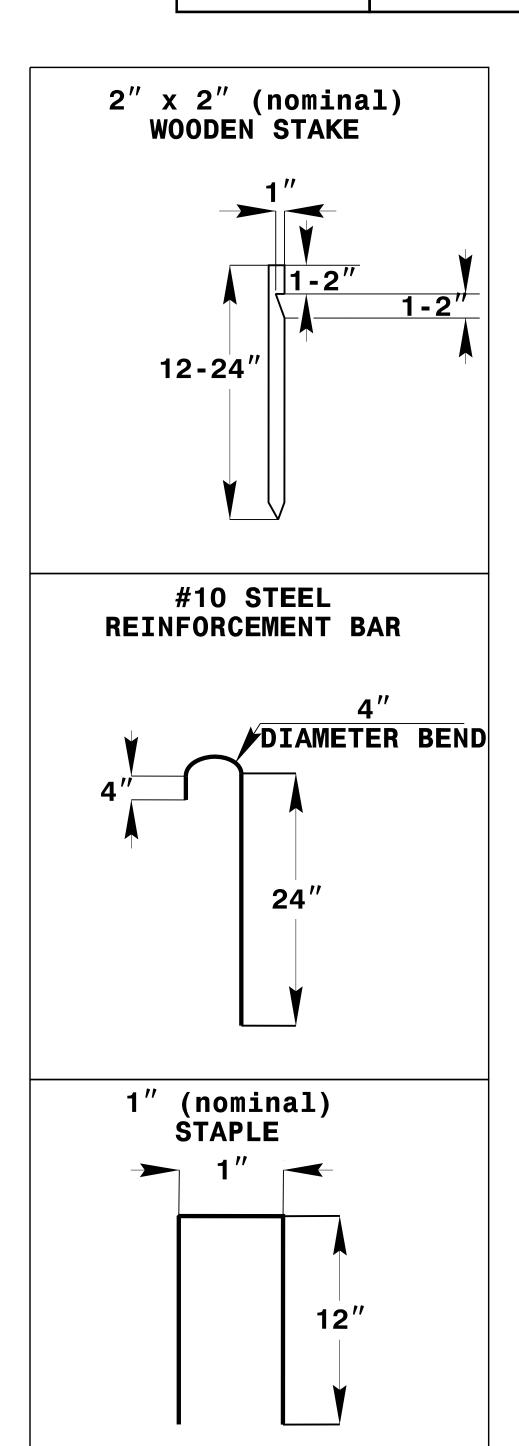

## SKIMMER BASIN WITH BAFFLES DETAIL

| PROJECT REFERENCE NO.      |  | SHEET NO.              |
|----------------------------|--|------------------------|
| B-5347                     |  | EC-2C                  |
| R/W SHEET NO.              |  |                        |
| ROADWAY DESIGN<br>ENGINEER |  | HYDRAULICS<br>ENGINEER |
|                            |  |                        |





## COIR FIBER MAT ANCHOR OPTIONS

## NOTES

- 1. SEED AND PLACE MATTING FOR EROSION CONTROL ON INTERIOR AND EXTERIOR SIDESLOPES.
- 2. LIMIT EARTH DIKE HEIGHT TO 5 FT.

- 3. FOR BASIN DEPTH OF 3 FT., THE MINIMUM BASIN WIDTH SHALL BE 9 FT. 4. DETERMINE PRIMARY SPILLWAY WEIR LENGTH (FT.) USING Q/O.8, WHERE Q IS FLOW RATE (CFS) INTO BASIN. 5. PLASTIC SLOPE DRAIN PIPE AT INLET OF BASIN MAY BE REPLACED BY FILTRATION GEOTEXTILE OR TARP AS DIRECTED.
- 6. SOIL STABILIZATION GEOTEXTILE FOR PRIMARY SPILLWAY SHALL BE ONE CONTINUOUS PIECE OF MATERIAL OR OVERLAPPED 18 IN. (MIN.).

NOT TO SCALE