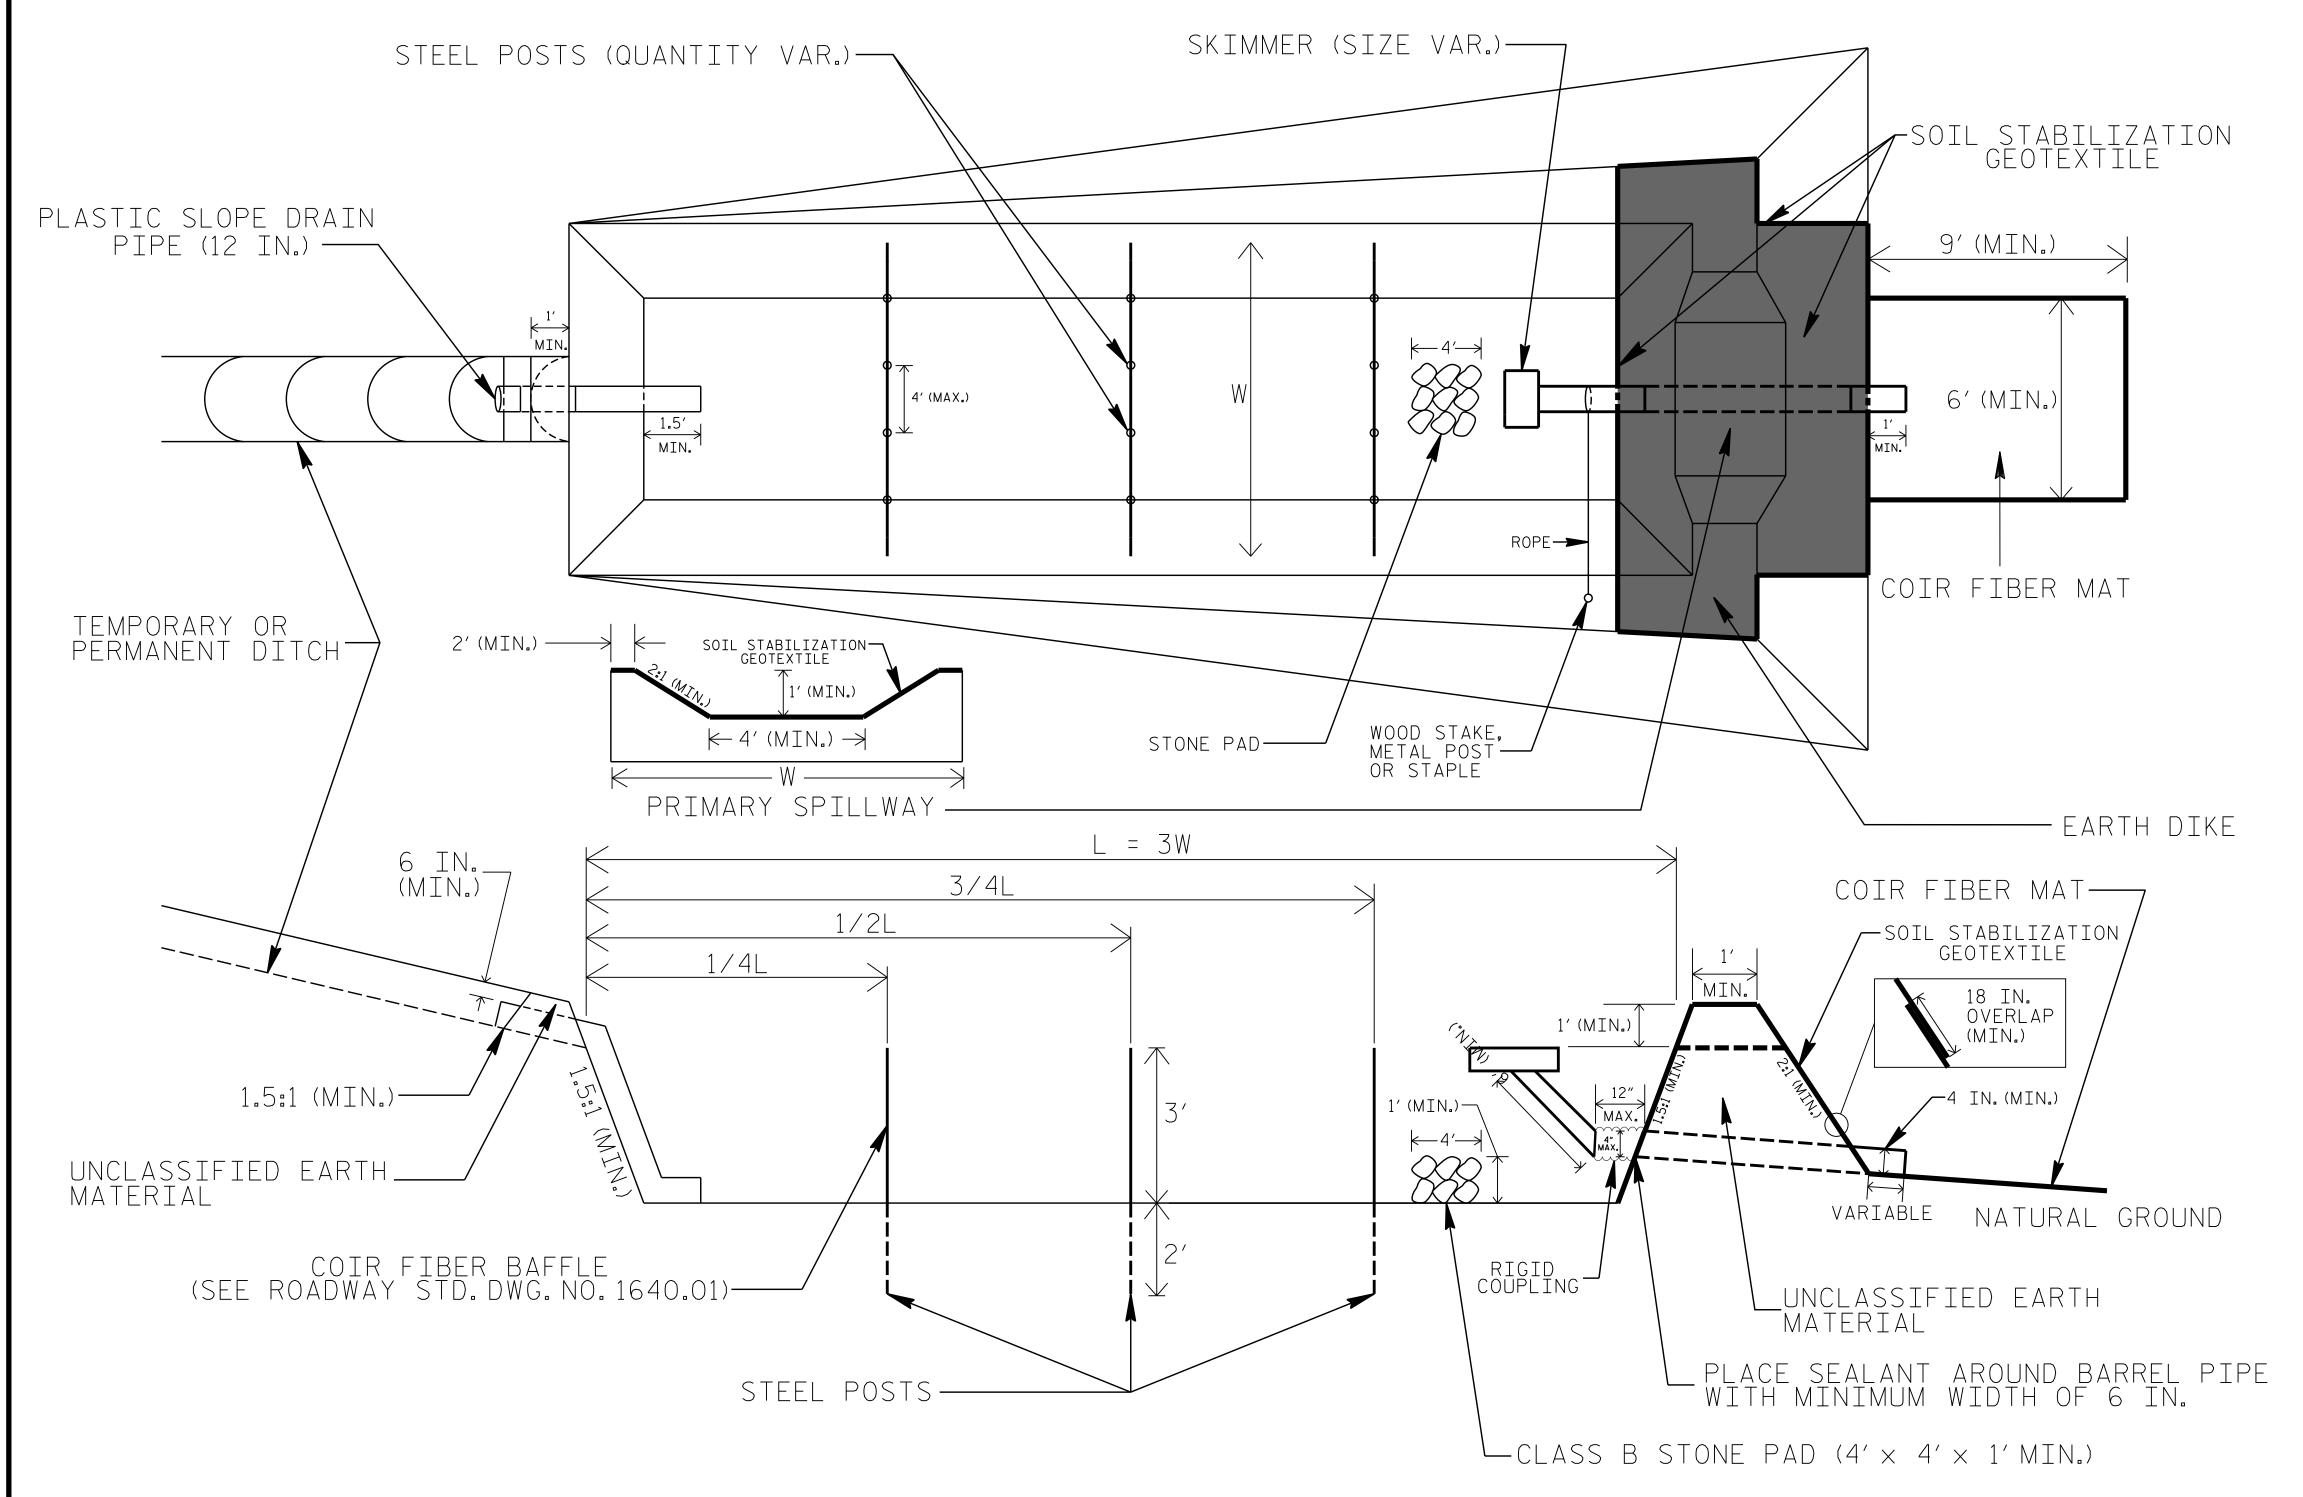

## SKIMMER BASIN WITH BAFFLES DETAIL

| PROJECT REFERENCE NO.      |  | SHEET NO.              |
|----------------------------|--|------------------------|
| B-5347                     |  | EC-2C                  |
| R/W SHEET NO.              |  |                        |
| ROADWAY DESIGN<br>ENGINEER |  | HYDRAULICS<br>ENGINEER |
|                            |  |                        |

## NOTES

- 1. SEED AND PLACE MATTING FOR EROSION CONTROL ON INTERIOR AND EXTERIOR SIDESLOPES.
- 2. LIMIT EARTH DIKE HEIGHT TO 5 FT.

- 3. FOR BASIN DEPTH OF 3 FT., THE MINIMUM BASIN WIDTH SHALL BE 9 FT. 4. DETERMINE PRIMARY SPILLWAY WEIR LENGTH (FT.) USING Q/O.8, WHERE Q IS FLOW RATE (CFS) INTO BASIN. 5. PLASTIC SLOPE DRAIN PIPE AT INLET OF BASIN MAY BE REPLACED BY FILTRATION GEOTEXTILE OR TARP AS DIRECTED.
- 6. SOIL STABILIZATION GEOTEXTILE FOR PRIMARY SPILLWAY SHALL BE ONE CONTINUOUS PIECE OF MATERIAL OR OVERLAPPED 18 IN. (MIN.).