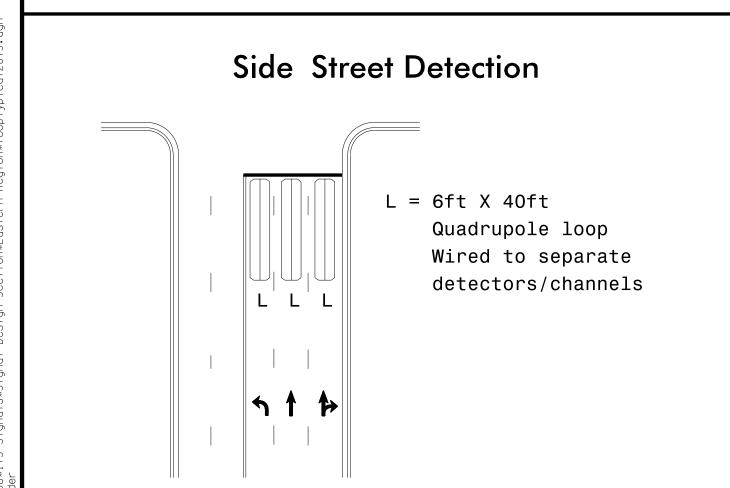

## Presence Loop Placement at Stop Lines



Note: Loop may be located in advance of stop line under any of the following conditions:

- 1) stop line is greater than 15' from edge of intersecting roadway
- 2) loop detects a permissive or protected/permissive left turn
- 3) for an exclusive right turn lane

## Recommended Number of Turns

Single 6' X 6' loop (when wired separately):

| HEH WILEG                  | Separatery).       |
|----------------------------|--------------------|
| Length of<br>Lead-in<br>ft | Number<br>of Turns |
| < 250                      | 3                  |
| 250-375                    | 4                  |
| 375-525                    | 5                  |
| > 525                      | 6                  |

Standard Turn

Quadrupole loops: Use 2-4-2 turns