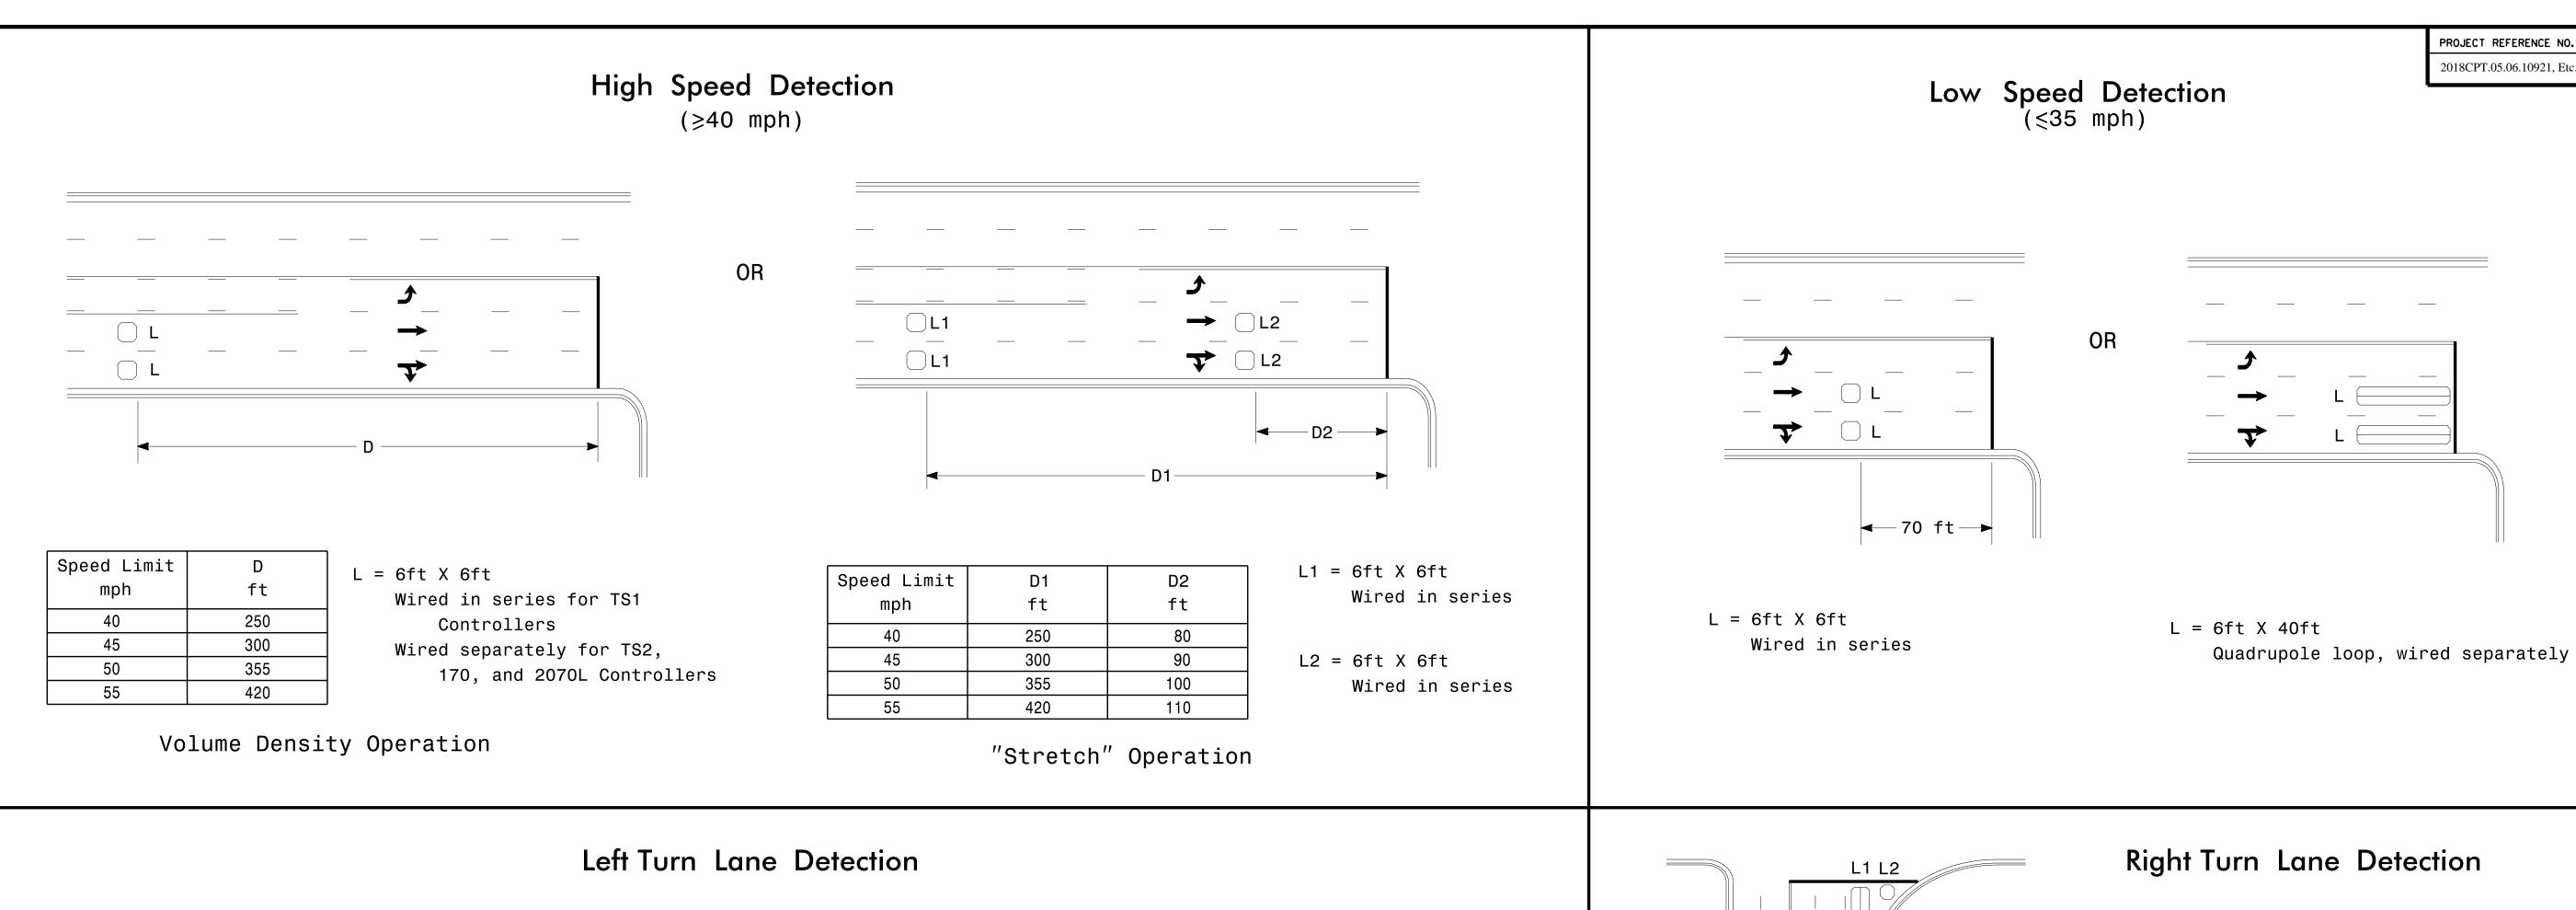

## Presence Loop Placement at Stop Lines



Note: Loop may be located in advance of stop line under any of the following conditions:

- 1) stop line is greater than 15' from edge of intersecting roadway
- 2) loop detects a permissive or protected/permissive left turn
- 3) for an exclusive right turn lane

## Recommended Number of Turns

Single 6' X 6' loop (when wired separately):

| HEH WILEG                  | Separatery).       |
|----------------------------|--------------------|
| Length of<br>Lead-in<br>ft | Number<br>of Turns |
| < 250                      | 3                  |
| 250-375                    | 4                  |
| 375-525                    | 5                  |
| > 525                      | 6                  |

Standard Turn

Quadrupole loops: Use 2-4-2 t