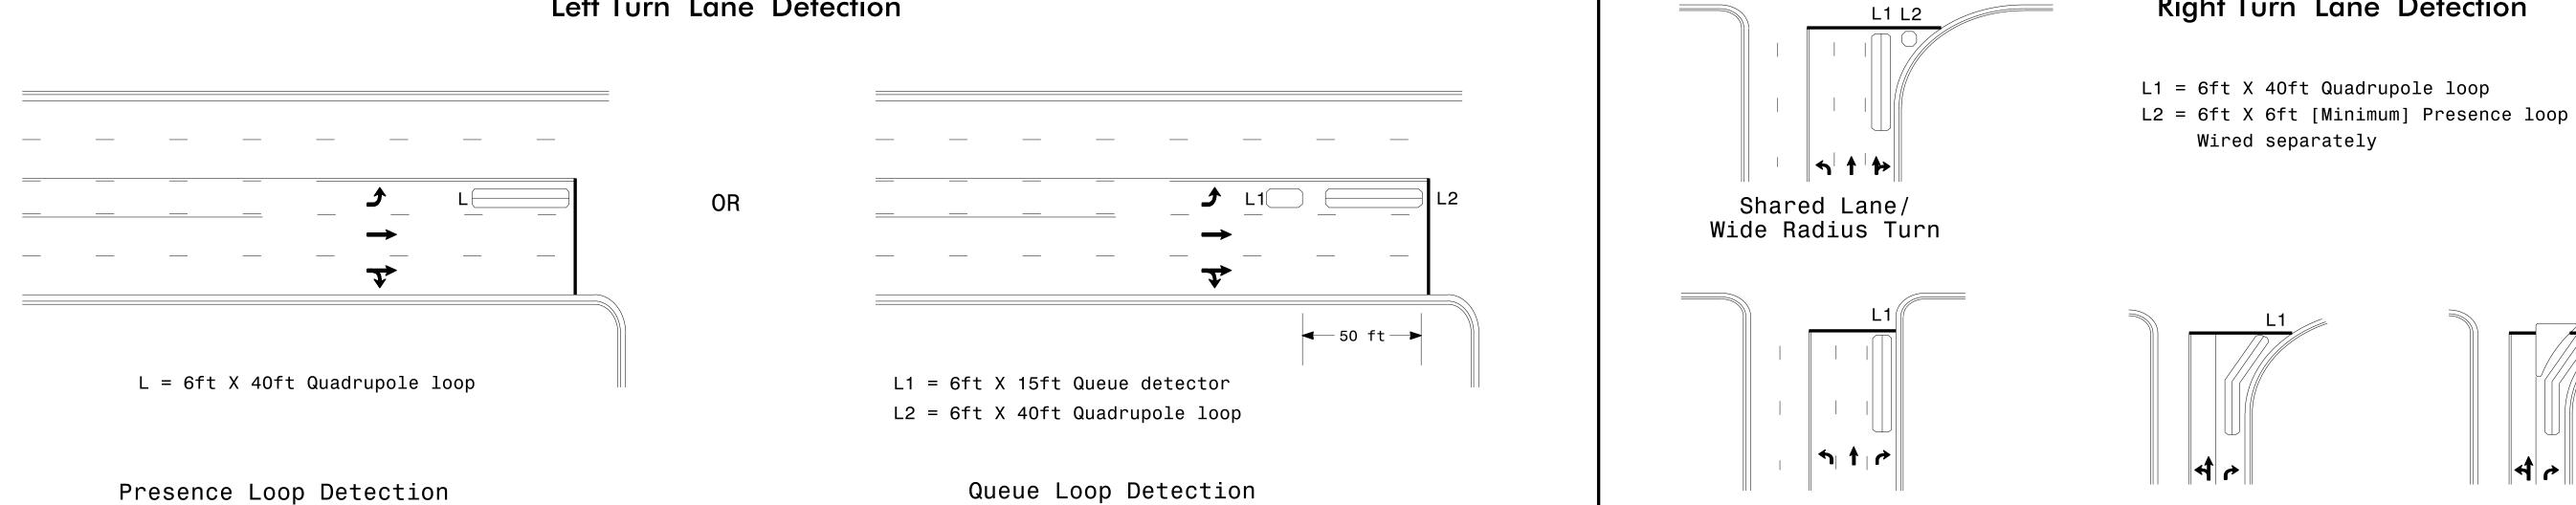

## Presence Loop Placement at Stop Lines



Note: Loop may be located in advance of stop line under any of the following conditions:

- 1) stop line is greater than 15' from edge of intersecting roadway
- 2) loop detects a permissive or protected/permissive left turn
- 3) for an exclusive right turn lane

## Recommended Number of Turns

Single 6' X 6' loop (when wired separately):

| HEH WILEG                  | Separatery).       |
|----------------------------|--------------------|
| Length of<br>Lead-in<br>ft | Number<br>of Turns |
| < 250                      | 3                  |
| 250-375                    | 4                  |
| 375-525                    | 5                  |
| > 525                      | 6                  |

Standard Turn

Quadrupole loops: Use 2-4-2 tur