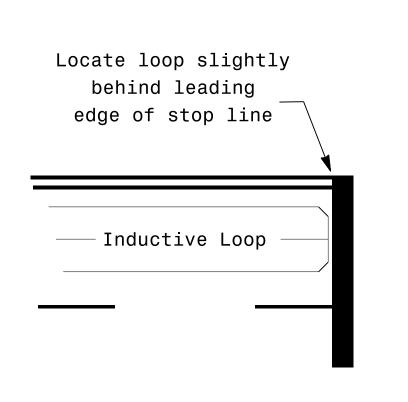

## Presence Loop Placement at Stop Lines

Note: Loop may be located in advance of stop line under any of the following conditions:

- 1) stop line is greater than 15' from edge of intersecting roadway
- 2) loop detects a permissive or protected/permissive left turn
- 3) for an exclusive right turn lane