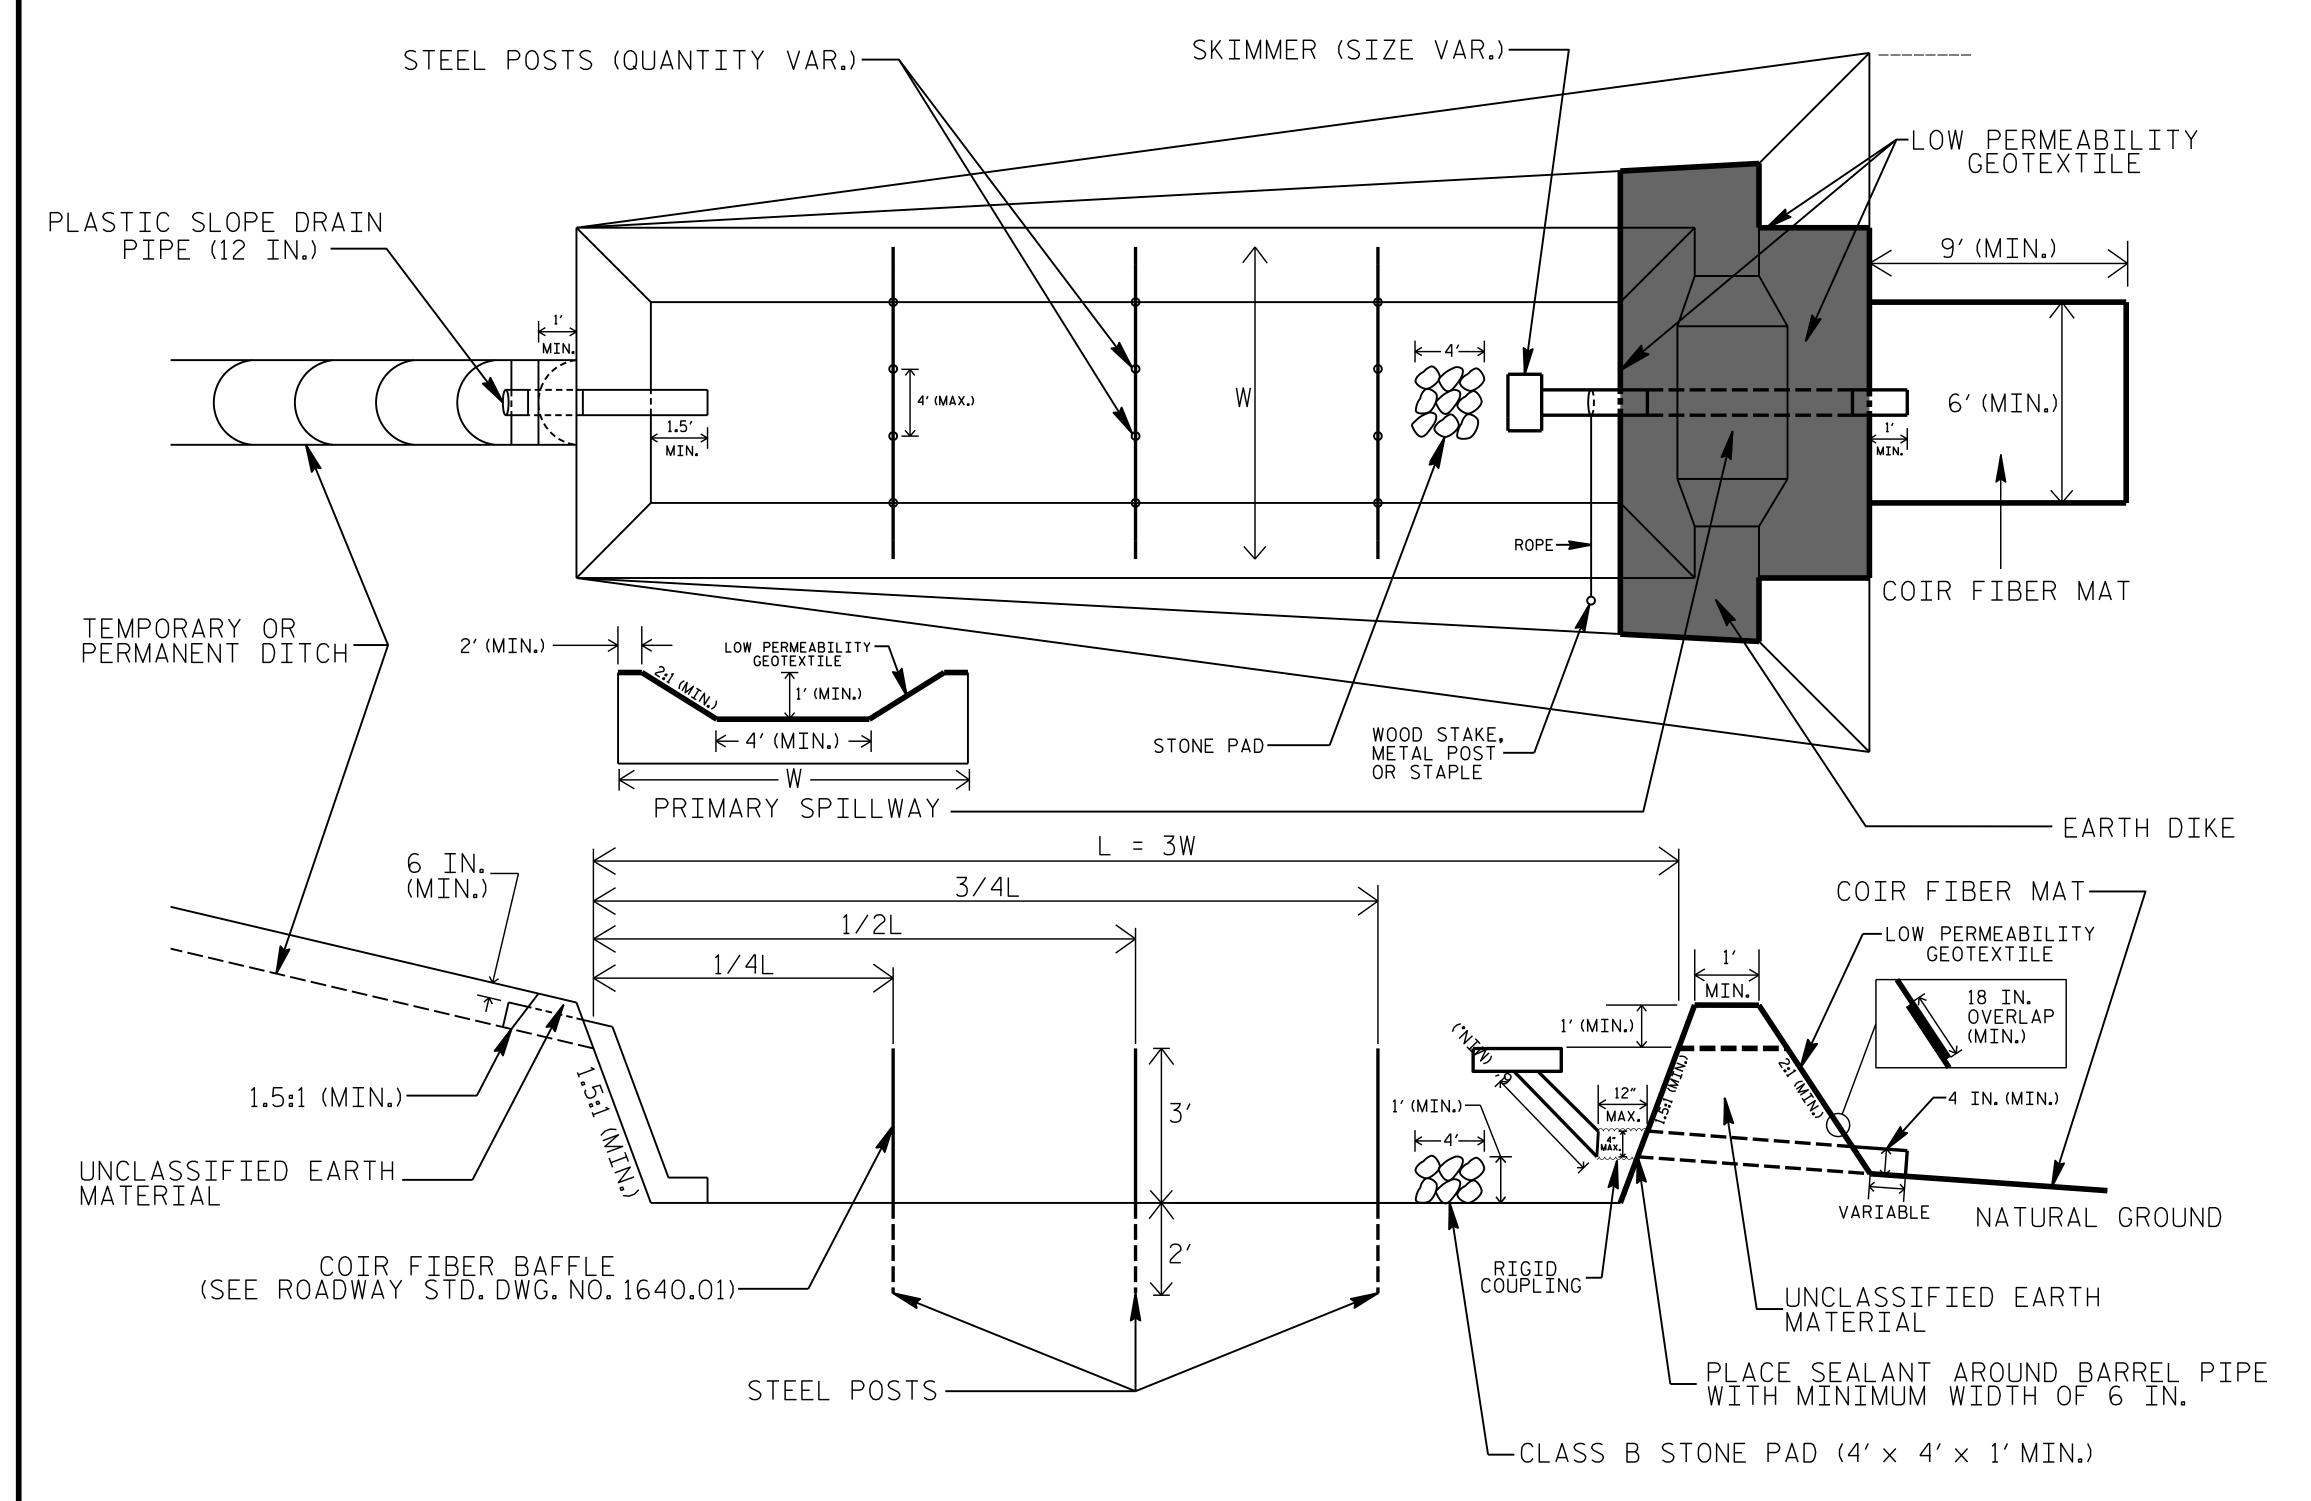

## SKIMMER BASIN WITH BAFFLES DETAIL (EAST)

| PROJECT REFERENCE NO       | O. SHEET NO.           |
|----------------------------|------------------------|
| R-5752                     | EC-2                   |
| RW SHEET NO.               |                        |
| ROADWAY DESIGN<br>ENGINEER | HYDRAULICS<br>ENGINEER |

## NOTES

- 1. SEED AND PLACE MATTING FOR EROSION CONTROL ON INTERIOR AND EXTERIOR SIDESLOPES.
- 2. LIMIT EARTH DIKE HEIGHT TO 5 FT.

- 3. FOR BASIN DEPTH OF 3 FT., THE MINIMUM BASIN WIDTH SHALL BE 9 FT. 4. DETERMINE PRIMARY SPILLWAY WEIR LENGTH (FT.) USING Q/O.8, WHERE Q IS FLOW RATE (CFS) INTO BASIN. 5. PLASTIC SLOPE DRAIN PIPE AT INLET OF BASIN MAY BE REPLACED BY FILTRATION GEOTEXTILE OR TARP AS DIRECTED.
- 6. LOW PERMEABILITY GEOTEXTILE FOR PRIMARY SPILLWAY SHALL BE ONE CONTINUOUS PIECE OF MATERIAL OR OVERLAPPED 18 IN. (MIN.).