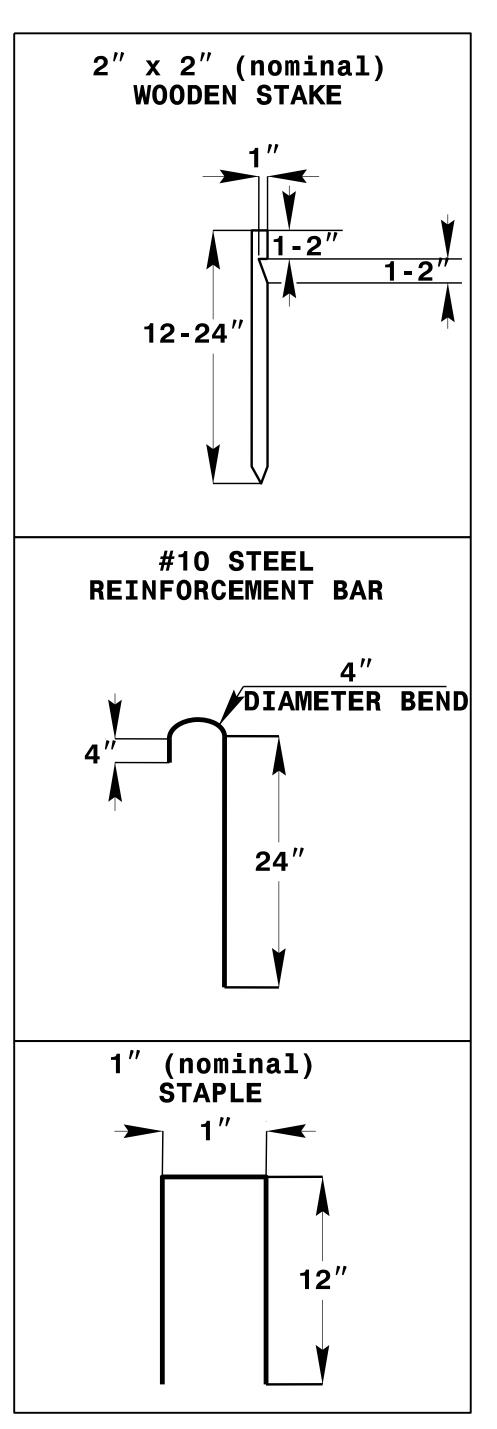

## SKIMMER BASIN WITH BAFFLES DETAIL (EAST)

| PROJECT REFERENCE NO       | O. SHEET NO.           |
|----------------------------|------------------------|
| R-5752                     | EC-2                   |
| RW SHEET NO.               |                        |
| ROADWAY DESIGN<br>ENGINEER | HYDRAULICS<br>ENGINEER |





## COIR FIBER MAT ANCHOR OPTIONS

## NOTES

- 1. SEED AND PLACE MATTING FOR EROSION CONTROL ON INTERIOR AND EXTERIOR SIDESLOPES.
- 2. LIMIT EARTH DIKE HEIGHT TO 5 FT.

- 3. FOR BASIN DEPTH OF 3 FT., THE MINIMUM BASIN WIDTH SHALL BE 9 FT. 4. DETERMINE PRIMARY SPILLWAY WEIR LENGTH (FT.) USING Q/O.8, WHERE Q IS FLOW RATE (CFS) INTO BASIN. 5. PLASTIC SLOPE DRAIN PIPE AT INLET OF BASIN MAY BE REPLACED BY FILTRATION GEOTEXTILE OR TARP AS DIRECTED.
- 6. LOW PERMEABILITY GEOTEXTILE FOR PRIMARY SPILLWAY SHALL BE ONE CONTINUOUS PIECE OF MATERIAL OR OVERLAPPED 18 IN. (MIN.).

NOT TO SCALE