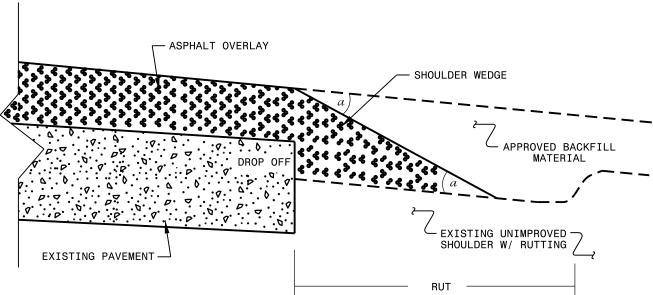

## SHOULDER WEDGE DETAIL

(Resurfacing Adjacent to Rutted Shoulder)

rots/CORP-6825/Mesuriacing frojects/Unision Strenger Oct 2017/Nevised Shoulder wedge Detail