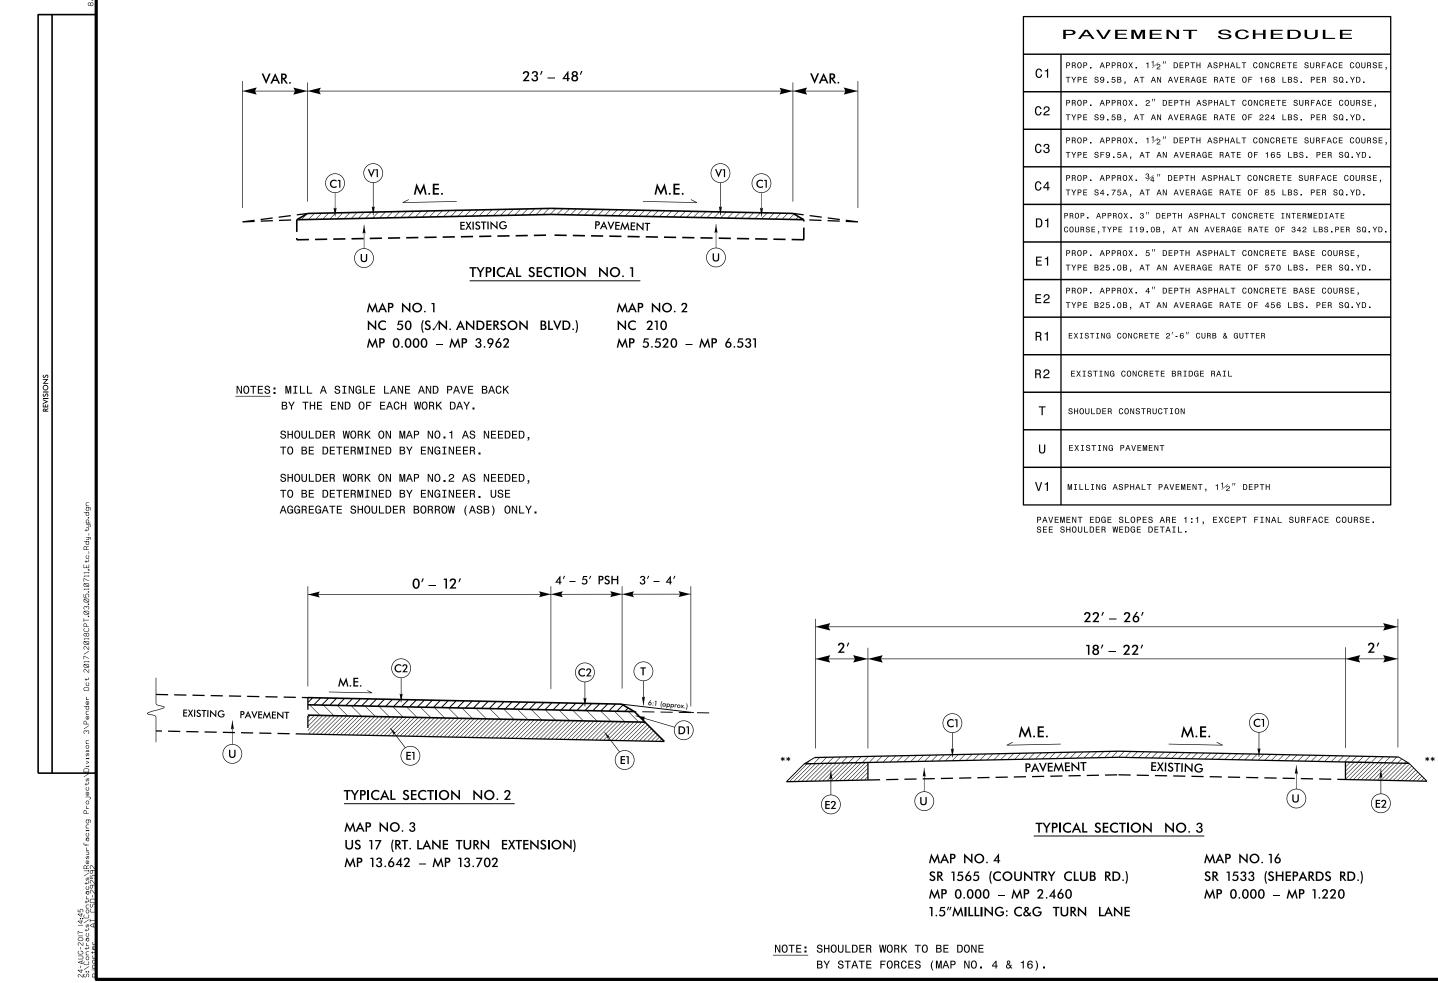

|                                                     | PROJECT REFERENCE NO.     | SHEET NO. |
|-----------------------------------------------------|---------------------------|-----------|
|                                                     | 2018CPT.03.05.10711, ETC. | 5         |
|                                                     |                           |           |
|                                                     |                           |           |
| MENT SCHEDULI                                       | E                         |           |
|                                                     |                           |           |
|                                                     | 0011005                   |           |
| X. 1 $\frac{1}{2}$ " DEPTH ASPHALT CONCRETE SURFACE |                           |           |
| AT AN AVERAGE RATE OF 168 LBS. PER SC               | 1.YD.                     |           |
| X. 2″ DEPTH ASPHALT CONCRETE SURFACE C              |                           |           |
|                                                     | ,                         |           |
| AT AN AVERAGE RATE OF 224 LBS. PER SC               | 1.YD.                     |           |
| X. 1½" DEPTH ASPHALT CONCRETE SURFACE               | COURSE                    |           |
|                                                     |                           |           |
| , AT AN AVERAGE RATE OF 165 LBS. PER S              | JQ.YD.                    |           |
| X. 34" DEPTH ASPHALT CONCRETE SURFACE               | COURSE                    |           |
|                                                     | · ·                       |           |
| , AT AN AVERAGE RATE OF 85 LBS. PER SG              | 1.YD.                     |           |
| . 3" DEPTH ASPHALT CONCRETE INTERMEDIATE            |                           |           |
|                                                     |                           |           |
| I19.0B, AT AN AVERAGE RATE OF 342 LBS.PE            | ER SQ. FD.                |           |
| X. 5" DEPTH ASPHALT CONCRETE BASE COUR              | SE.                       |           |
| , AT AN AVERAGE RATE OF 570 LBS. PER S              |                           |           |
| , AT AN AVERAGE HATE OF 570 EBS. TER S              |                           |           |
| X. 4" DEPTH ASPHALT CONCRETE BASE COUR              | ise,                      |           |
| , AT AN AVERAGE RATE OF 456 LBS. PER S              |                           |           |
| , AT AN AVENAL HATE OF 400 EDG. FER G               |                           |           |
|                                                     |                           |           |
| NCRETE 2'-6" CURB & GUTTER                          |                           |           |
|                                                     |                           |           |
|                                                     |                           |           |
| ONCRETE BRIDGE RAIL                                 |                           |           |
|                                                     |                           |           |
| NOTRUCTION                                          |                           |           |
| NSTRUCTION                                          |                           |           |
|                                                     |                           |           |
| VEMENT                                              |                           |           |
|                                                     |                           |           |
|                                                     |                           |           |
| HALT PAVEMENT, $1\frac{1}{2}$ " DEPTH               |                           |           |
| HALL LAVENIENT, 172 DEFIN                           |                           |           |
|                                                     |                           |           |
|                                                     |                           |           |